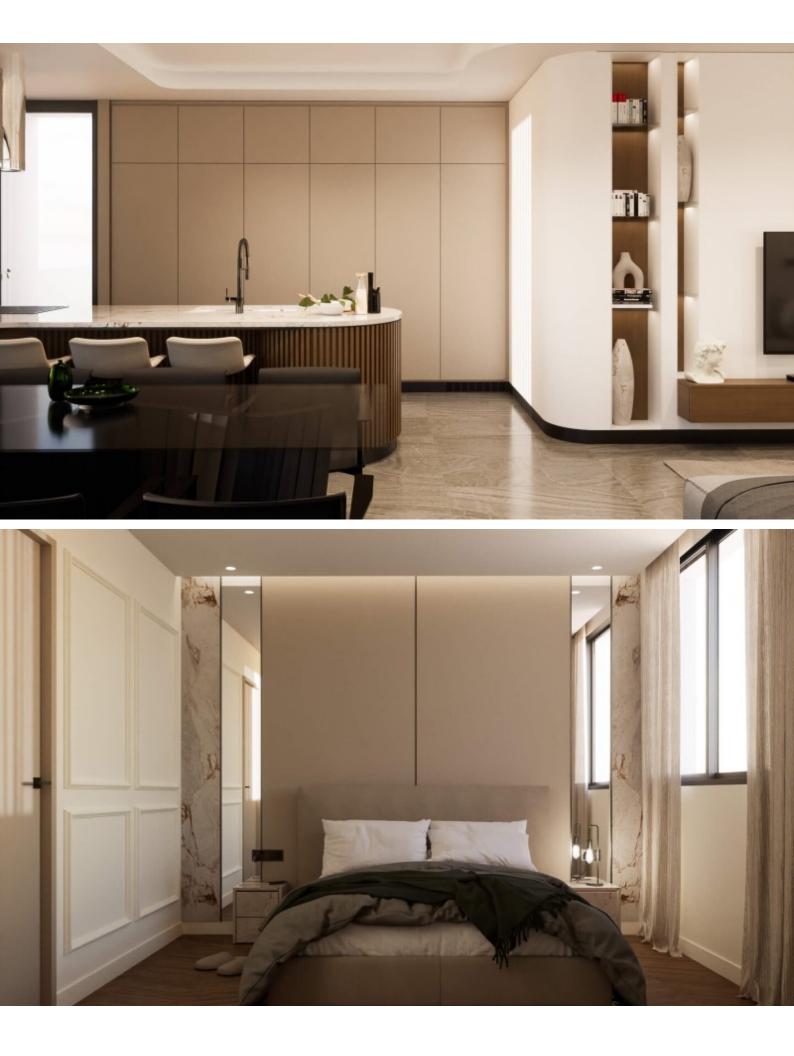

### Description

Brand New Spacious 2 Bedroom Apartment For Sale in Panthea, Limassol Located in one of the most prestigious and sought-after areas in Limassol It has excellent access to some of the most reputable private schools and many amenities In addition, it is only a short drive from the highway! 1st Floor 2 Bedrooms 1 Bathroom + 1 Guest W/C 84m2 of Net Indoor area 20m2 of Covered Veranda **Covered Parking** Storeroom Provisions for A/C Video entrance system Pressurized water system Fitted kitchen with breakfast bar **Fitted Wardrobes** Open Plan **BBQ** Area Elevator Gated parking entrance with remote control access Delivery Time: December 2025 This modern apartment is a captivating investment opportunity!