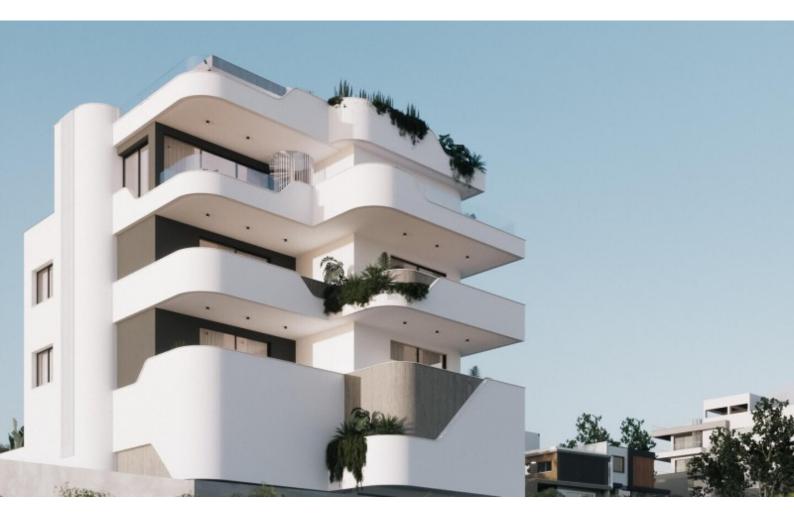

### Description

Brand New Spacious 2 Bedroom Apartment For Sale in Panthea, Limassol Located in one of the most prestigious and sought-after areas in Limassol It has excellent access to some of the most reputable private schools and many amenities In addition, it is only a short drive from the highway! 1st Floor 2 Bedrooms 1 Bathroom + 1 Guest W/C 84m2 of Net Indoor area 20m2 of Covered Veranda **Covered Parking** Storeroom Provisions for A/C Video entrance system Pressurized water system Fitted kitchen with breakfast bar **Fitted Wardrobes** Open Plan **BBQ** Area Elevator Gated parking entrance with remote control access Delivery Time: December 2025 This modern apartment is a captivating investment opportunity!