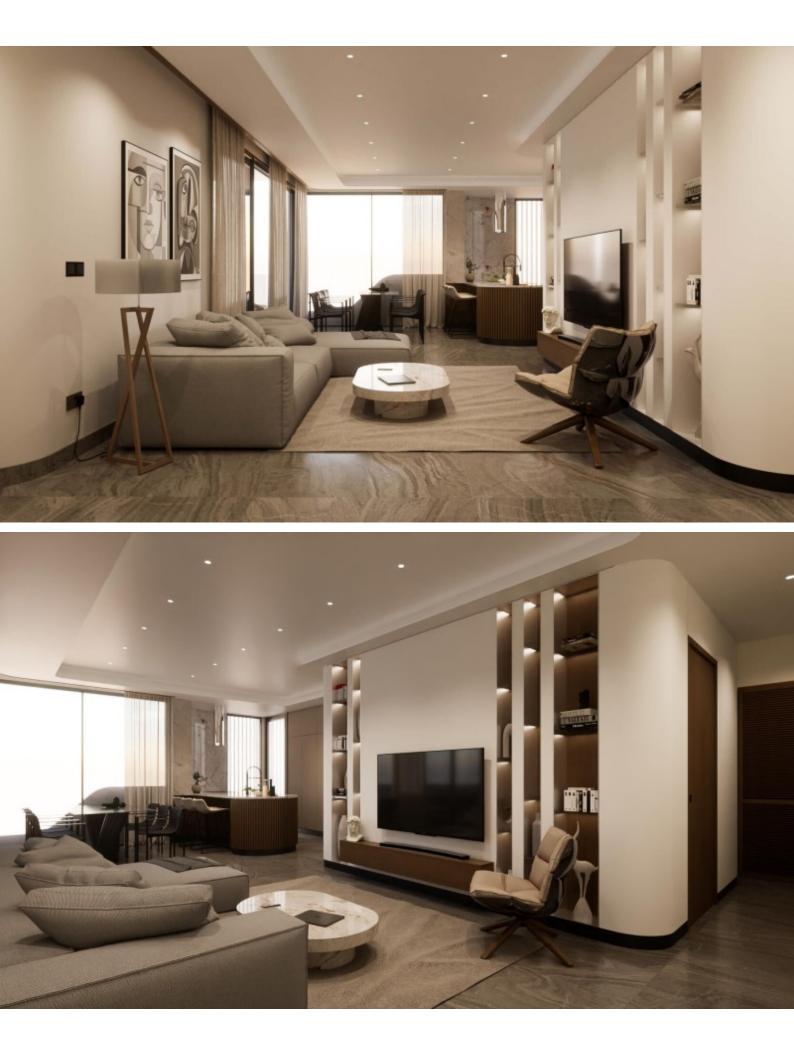

### Description

Brand New Spacious 2 Bedroom Apartment For Sale in Panthea, Limassol Located in one of the most prestigious and sought-after areas in Limassol It has excellent access to some of the most reputable private schools and many amenities In addition, it is only a short drive from the highway! 1st Floor 2 Bedrooms 1 Bathroom + 1 Guest W/C 84m2 of Net Indoor area 20m2 of Covered Veranda **Covered Parking** Storeroom Provisions for A/C Video entrance system Pressurized water system Fitted kitchen with breakfast bar **Fitted Wardrobes** Open Plan **BBQ** Area Elevator Gated parking entrance with remote control access Delivery Time: December 2025 This modern apartment is a captivating investment opportunity!