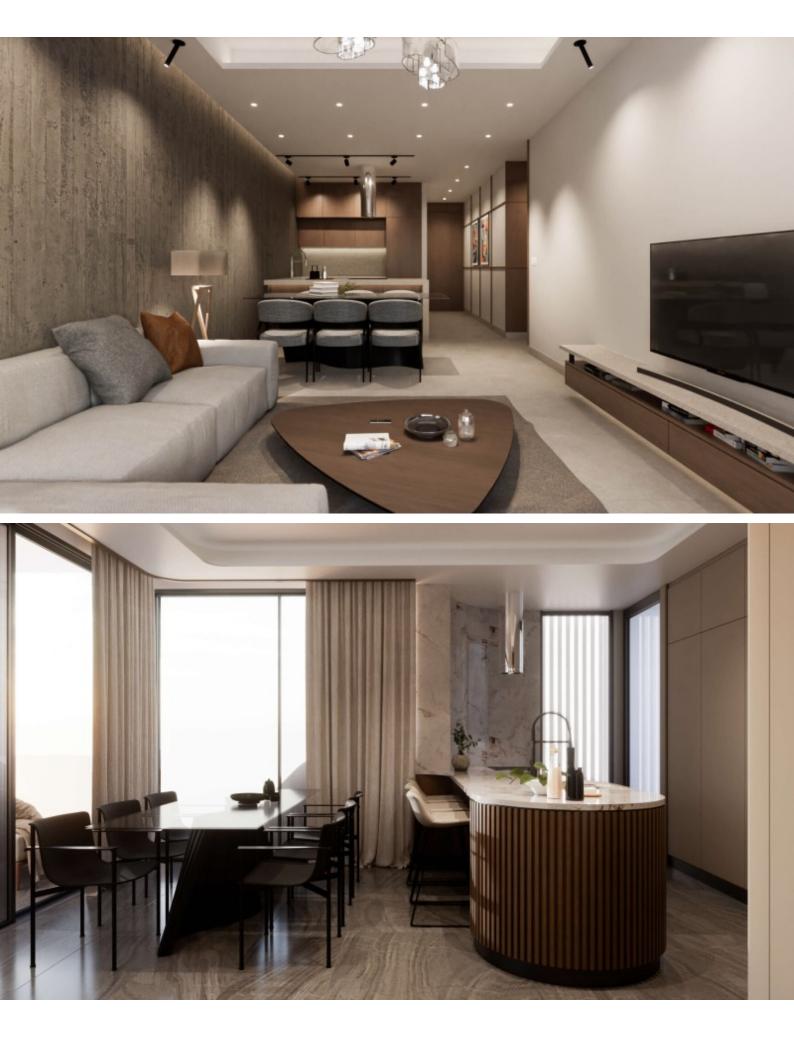

### Description

Brand New Spacious 2 Bedroom Apartment For Sale in Panthea, Limassol Located in one of the most prestigious and sought-after areas in Limassol It has excellent access to some of the most reputable private schools and many amenities In addition, it is only a short drive from the highway! 1st Floor 2 Bedrooms 1 Bathroom + 1 Guest W/C 84m2 of Net Indoor area 20m2 of Covered Veranda **Covered Parking** Storeroom Provisions for A/C Video entrance system Pressurized water system Fitted kitchen with breakfast bar **Fitted Wardrobes** Open Plan **BBQ** Area Elevator Gated parking entrance with remote control access Delivery Time: December 2025 This modern apartment is a captivating investment opportunity!