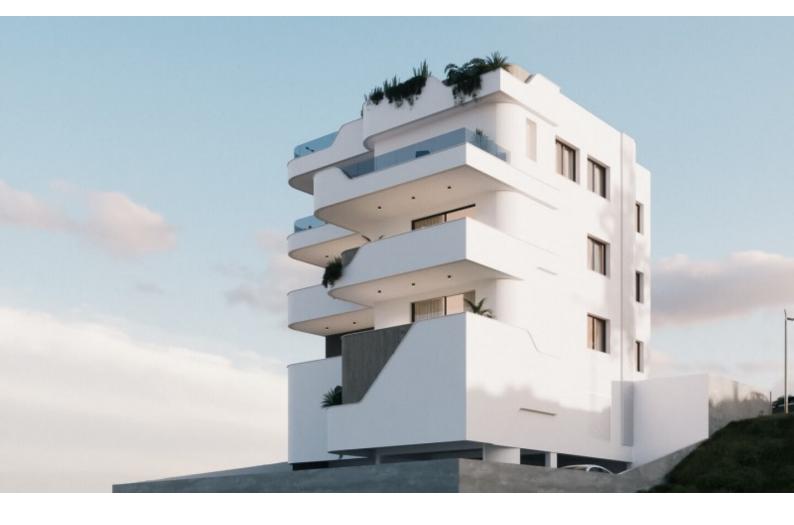

### Description

Brand New Spacious 2 Bedroom Apartment For Sale in Panthea, Limassol Located in one of the most prestigious and sought-after areas in Limassol It has excellent access to some of the most reputable private schools and many amenities In addition, it is only a short drive from the highway! 1st Floor 2 Bedrooms 1 Bathroom + 1 Guest W/C 84m2 of Net Indoor area 20m2 of Covered Veranda **Covered Parking** Storeroom Provisions for A/C Video entrance system Pressurized water system Fitted kitchen with breakfast bar **Fitted Wardrobes** Open Plan **BBQ** Area Elevator Gated parking entrance with remote control access Delivery Time: December 2025 This modern apartment is a captivating investment opportunity!