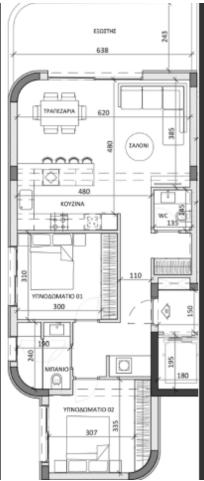

# Key Facts

- 2 Beds
- 2 Baths
- 84 m<sup>2</sup> Covered Area
- 20 m<sup>2</sup> Covered Verandas
- New Build
- Title Deed: Available

### Description

Brand New Spacious 2 Bedroom Apartment For Sale in Panthea, Limassol Located in one of the most prestigious and sought-after areas in Limassol It has excellent access to some of the most reputable private schools and many amenities In addition, it is only a short drive from the highway! 1st Floor 2 Bedrooms 1 Bathroom + 1 Guest W/C 84m2 of Net Indoor area 20m2 of Covered Veranda **Covered Parking** Storeroom Provisions for A/C Video entrance system Pressurized water system Fitted kitchen with breakfast bar **Fitted Wardrobes** Open Plan **BBQ** Area Elevator Gated parking entrance with remote control access Delivery Time: December 2025 This modern apartment is a captivating investment opportunity!