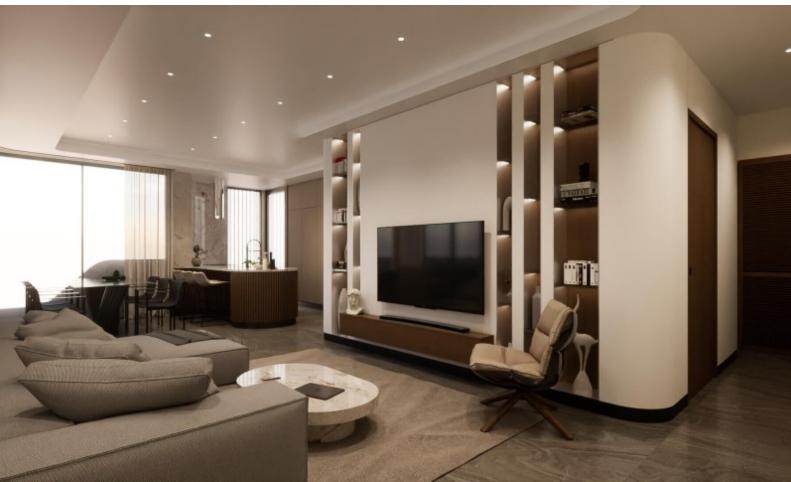

### **Description**

Brand New Private 3 Bedroom Entire Floor Penthouse For Sale in Panthea, Limassol with Roof Garden!

Located in one of the most prestigious and sought-after areas in Limassol It has excellent access to some of the most reputable private schools and many amenities

In addition, it is only a short drive from the highway!

3rd Floor + Roof Garden!

Sea and city views!

3 Bedrooms

2 Bathrooms

1 En-suite + 1 Family Bathroom + 2 Guest W/C

122m2 of Net Indoor area

11m2 of Indoor roof garden area

Fitted kitchen with breakfast bar

Fitted Wardrobes

Open Plan

BBQ Area

Elevator

Gated parking entrance with remote control access

Delivery Time: December 2025

This modern penthouse is a captivating investment opportunity!