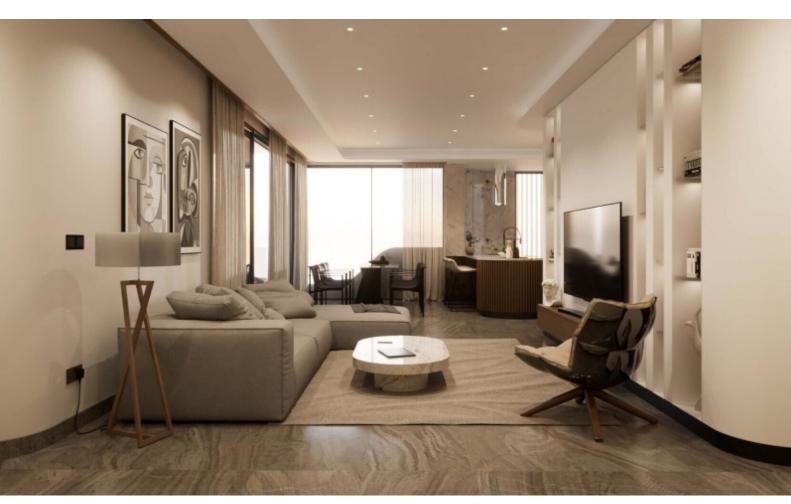

### **Description**

Brand New Private 3 Bedroom Entire Floor Penthouse For Sale in Panthea, Limassol with Roof Garden!

Located in one of the most prestigious and sought-after areas in Limassol It has excellent access to some of the most reputable private schools and many amenities

In addition, it is only a short drive from the highway!

3rd Floor + Roof Garden!

Sea and city views!

3 Bedrooms

2 Bathrooms

1 En-suite + 1 Family Bathroom + 2 Guest W/C

122m2 of Net Indoor area

11m2 of Indoor roof garden area

Fitted kitchen with breakfast bar

Fitted Wardrobes

Open Plan

BBQ Area

Elevator

Gated parking entrance with remote control access

Delivery Time: December 2025

This modern penthouse is a captivating investment opportunity!