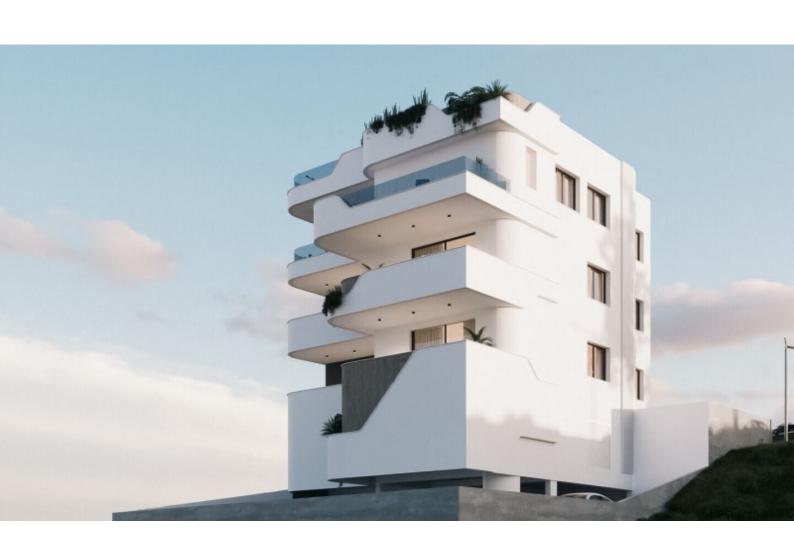

### **Description**

Brand New Private 3 Bedroom Entire Floor Penthouse For Sale in Panthea, Limassol with Roof Garden!

Located in one of the most prestigious and sought-after areas in Limassol It has excellent access to some of the most reputable private schools and many amenities

In addition, it is only a short drive from the highway!

3rd Floor + Roof Garden!

Sea and city views!

3 Bedrooms

2 Bathrooms

1 En-suite + 1 Family Bathroom + 2 Guest W/C

122m2 of Net Indoor area

11m2 of Indoor roof garden area

20m2 of Covered Veranda

17m2 of Uncovered Veranda

47m2 of Roof Garden area/Uncovered

Covered Parking

Storeroom

Provisions for A/C

Video entrance system

Pressurized water system

Fitted kitchen with breakfast bar

Fitted Wardrobes

Open Plan

BBQ Area

Elevator

Gated parking entrance with remote control access

Delivery Time: December 2025

This modern penthouse is a captivating investment opportunity!