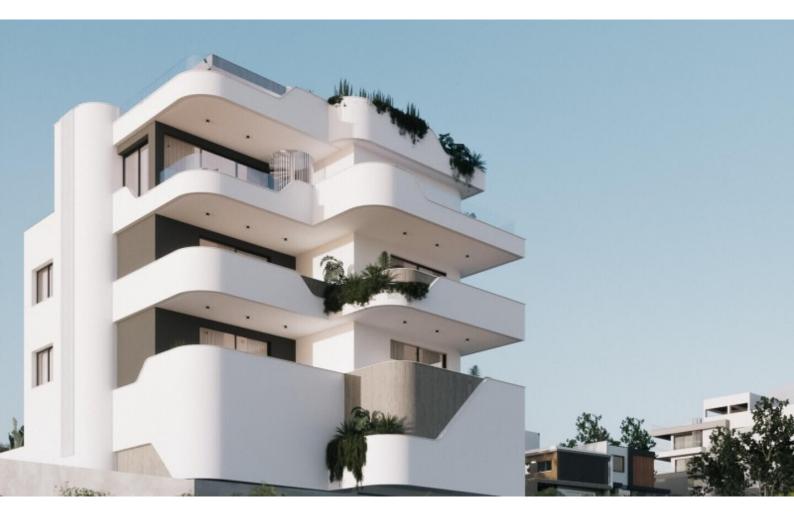

### **Description**

Brand New Private 3 Bedroom Entire Floor Penthouse For Sale in Panthea, Limassol with Roof Garden!

Located in one of the most prestigious and sought-after areas in Limassol It has excellent access to some of the most reputable private schools and many amenities

In addition, it is only a short drive from the highway!

3rd Floor + Roof Garden!

Sea and city views!

3 Bedrooms

2 Bathrooms

1 En-suite + 1 Family Bathroom + 2 Guest W/C

122m2 of Net Indoor area

11m2 of Indoor roof garden area

20m2 of Covered Veranda

17m2 of Uncovered Veranda

47m2 of Roof Garden area/Uncovered

Covered Parking

Storeroom

Provisions for A/C

Video entrance system

Pressurized water system

Fitted kitchen with breakfast bar

Fitted Wardrobes

Open Plan

BBQ Area

Elevator

Gated parking entrance with remote control access

Delivery Time: December 2025

This modern penthouse is a captivating investment opportunity!