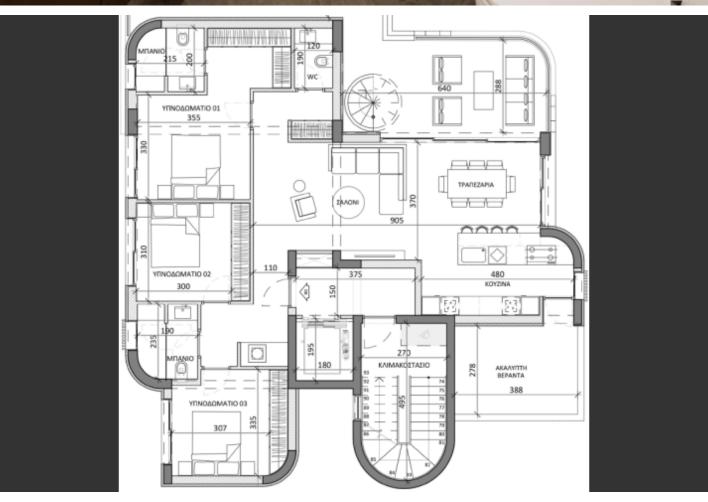

## **Key Facts**

- 3 Beds
- 2 Baths
- 122 m<sup>2</sup> Covered Area
- 20 m² Covered Verandas
- Uncovered verandas: 64m<sup>2</sup>
- New Build
- Title Deed: Available

ID: 33300

In addition, it is only a short drive from the highway!

3rd Floor + Roof Garden!

Sea and city views!

3 Bedrooms

2 Bathrooms

1 En-suite + 1 Family Bathroom + 2 Guest W/C

122m2 of Net Indoor area

11m2 of Indoor roof garden area

20m2 of Covered Veranda

17m2 of Uncovered Veranda

47m2 of Roof Garden area/Uncovered

Covered Parking

Storeroom

Provisions for A/C

Video entrance system

Pressurized water system