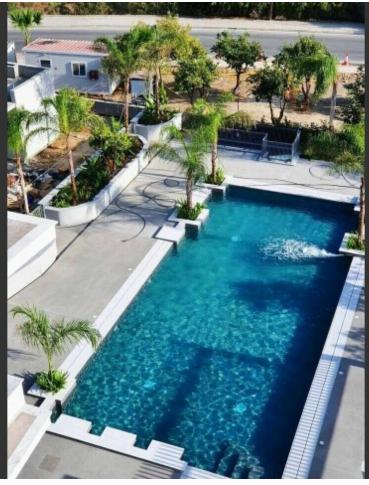

### **Outdoor Features**

- Barbecue area
- Communal pool
- Roof Garden
- Solar System
- Uncovered Parking

#### Communal Areas:

Landscaped Gardens

Children's area and pool

Large Swimming Pool

Reception

**CCTV** 

Parking for Bicycles

Outdoor gym