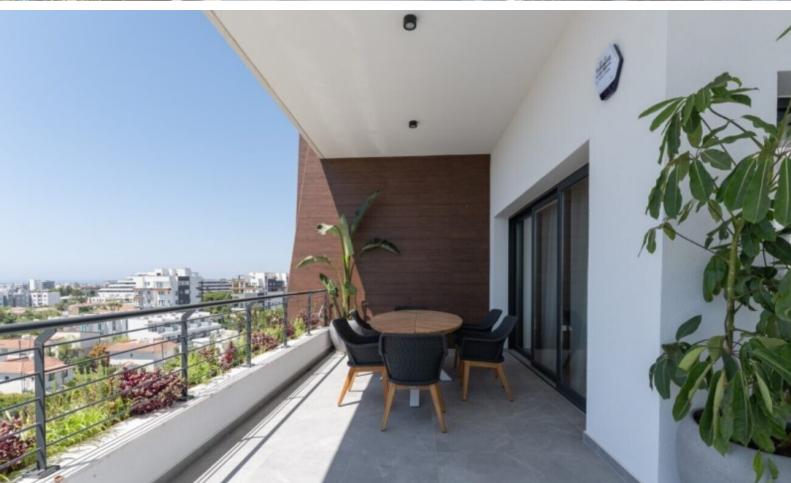

### **Description**

Key-Ready 3 Bedroom Luxury Penthouse For Sale in Potamos Germasogeias, Limassol with Private Roof Garden!

Located in a luxurious and private development in a prestigious area!

It boasts excellent access to the highway and tourist area of Limassol

Communal Pool and Gym

Private Roof Garden!

City and Sea Views!

5th Floor

3 Bedrooms, plus the potential to add another 2 rooms on the roof

2 Bathrooms

1 En-suite + 1 Family Bathroom + 1 Guest W/C

188m2 of Net Indoor area

42m2 of Covered Verandas

25m2 of Uncovered Verandas

80m2 of Uncovered Roof Garden area

Covered Parking

Plus Uncovered Parking

Jacuzzi

VRV A/C

**Underfloor Heating** 

**BBQ** Area