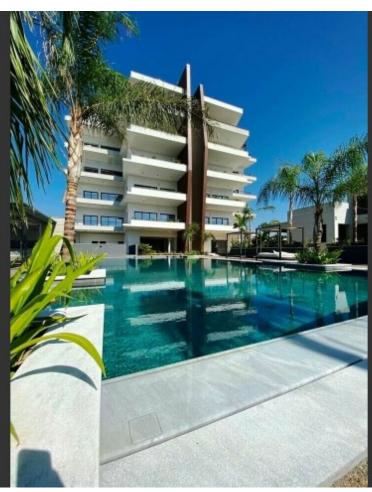

### **Outdoor Features**

- Barbecue area
- Communal pool
- Roof Garden
- Solar System
- Uncovered Parking

#### Communal Areas:

Landscaped Gardens

Children's area and pool

Large Swimming Pool

Reception

**CCTV** 

Parking for Bicycles

Outdoor gym