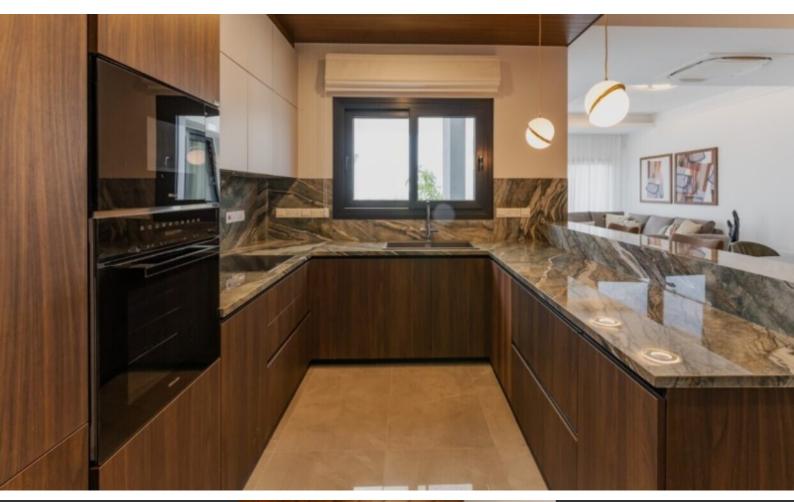

#### **Indoor Features**

- Air Conditioning
- CCTV system
- Covered Parking
- Elevator
- Fire alarm system
- Fitted Kitchen
- Guest Toilet
- Jacuzzi
- Master Bed
- Open-plan
- Provision for Air Conditioning
- Reception
- Security System
- Under Floor Heating
- Utility Room
- Video entrance system
- Water Heater
- EPC Energy Class: Pending

### **Description**

Key-Ready 3 Bedroom Luxury Penthouse For Sale in Potamos Germasogeias, Limassol with Private Roof Garden!

Located in a luxurious and private development in a prestigious area!

It boasts excellent access to the highway and tourist area of Limassol