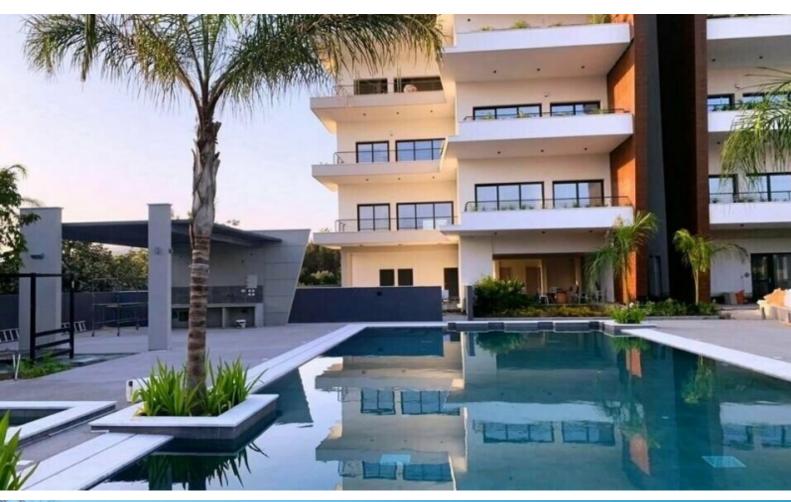

### **Outdoor Features**

- Barbecue area
- Communal pool
- Roof Garden
- Solar System
- Uncovered Parking

Communal Pool and Gym

Private Roof Garden!

City and Sea Views!

5th Floor

3 Bedrooms, plus the potential to add another 2 rooms on the roof

2 Bathrooms

1 En-suite + 1 Family Bathroom + 1 Guest W/C

188m2 of Net Indoor area

#### Communal Areas:

Landscaped Gardens

Children's area and pool

Large Swimming Pool

Reception

**CCTV** 

Parking for Bicycles

Outdoor gym