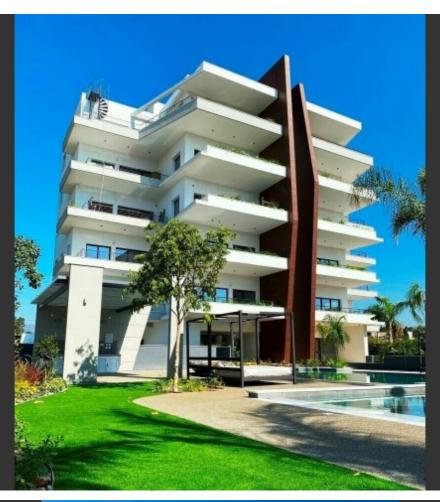

### **Description**

Key-Ready 3 Bedroom Luxury Penthouse For Sale in Potamos Germasogeias, Limassol with Private Roof Garden!

Located in a luxurious and private development in a prestigious area!

It boasts excellent access to the highway and tourist area of Limassol

Communal Pool and Gym

Private Roof Garden!

City and Sea Views!

5th Floor

3 Bedrooms, plus the potential to add another 2 rooms on the roof

2 Bathrooms

1 En-suite + 1 Family Bathroom + 1 Guest W/C

188m2 of Net Indoor area