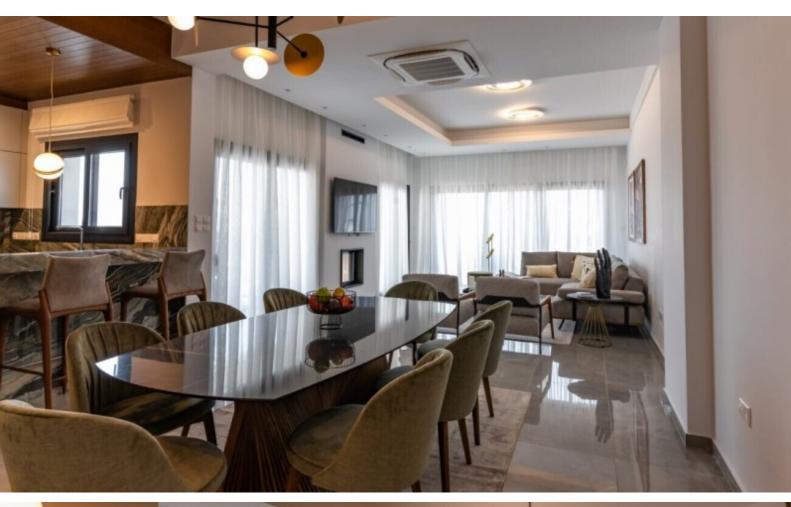

#### **Indoor Features**

- Air Conditioning
- CCTV system
- Covered Parking
- Elevator
- Fire alarm system
- Fitted Kitchen
- Guest Toilet
- Jacuzzi
- Master Bed
- Open-plan
- Provision for Air Conditioning
- Reception
- Security System
- Under Floor Heating
- Utility Room
- Video entrance system
- Water Heater
- EPC Energy Class: Pending

Communal Pool and Gym

Private Roof Garden!

City and Sea Views!

5th Floor

3 Bedrooms, plus the potential to add another 2 rooms on the roof

2 Bathrooms

1 En-suite + 1 Family Bathroom + 1 Guest W/C

188m2 of Net Indoor area