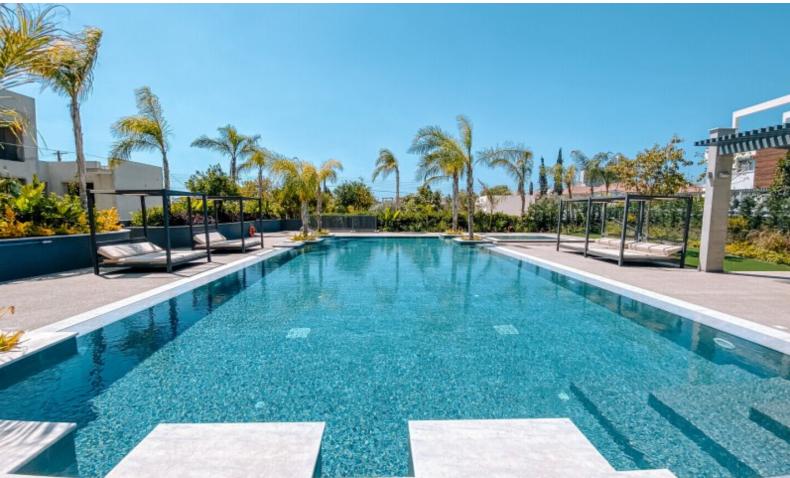

### **Outdoor Features**

- Barbecue area
- Communal pool
- Roof Garden
- Solar System
- Uncovered Parking

#### Communal Areas:

Landscaped Gardens

Children's area and pool

Large Swimming Pool

Reception

**CCTV** 

Parking for Bicycles

Outdoor gym