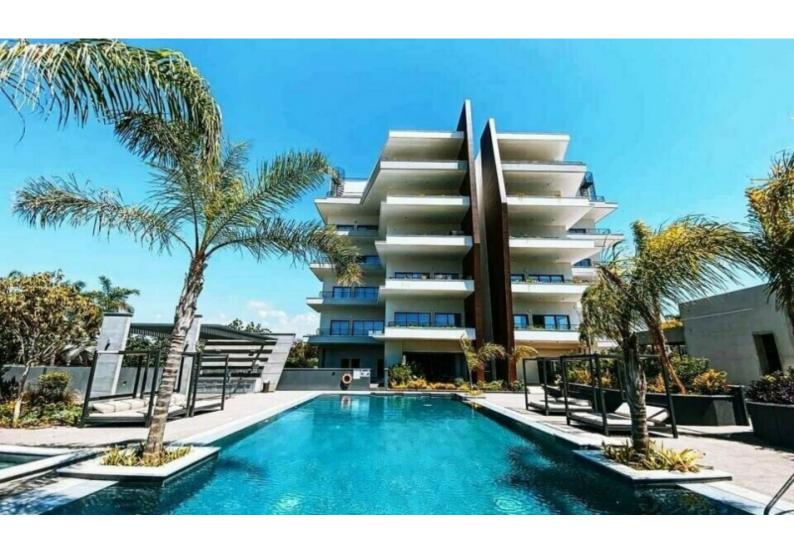

### **Outdoor Features**

- Barbecue area
- Communal pool
- Roof Garden
- Solar System
- Uncovered Parking

Communal Pool and Gym

Private Roof Garden!

City and Sea Views!

5th Floor

3 Bedrooms, plus the potential to add another 2 rooms on the roof

2 Bathrooms

1 En-suite + 1 Family Bathroom + 1 Guest W/C

188m2 of Net Indoor area

#### Communal Areas:

Landscaped Gardens

Children's area and pool

Large Swimming Pool

Reception

**CCTV** 

Parking for Bicycles

Outdoor gym