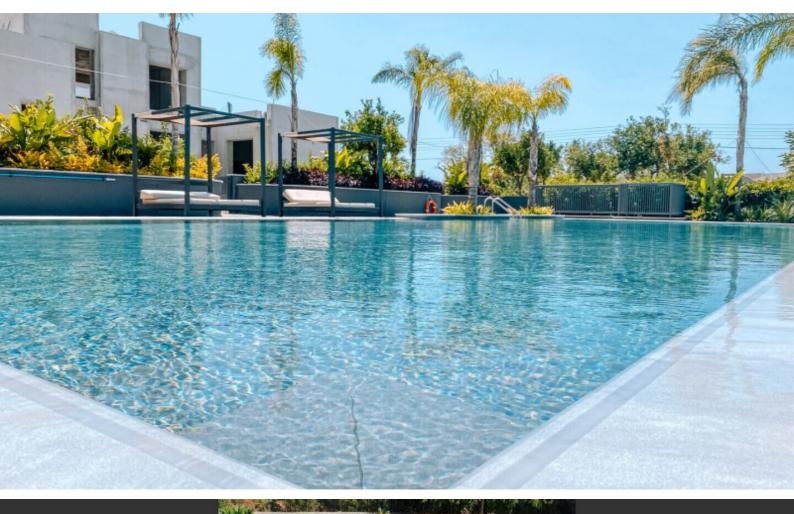

### **Outdoor Features**

- Barbecue area
- Communal pool
- Roof Garden
- Solar System
- Uncovered Parking

#### Communal Areas:

Landscaped Gardens

Children's area and pool

Large Swimming Pool

Reception

**CCTV** 

Parking for Bicycles

Outdoor gym