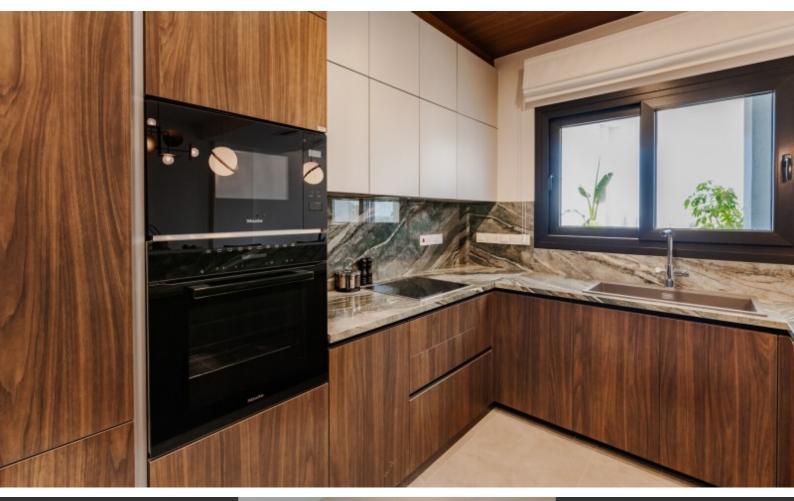

#### **Indoor Features**

- Air Conditioning
- CCTV system
- Covered Parking
- Elevator
- Fire alarm system
- Fitted Kitchen
- Guest Toilet
- Jacuzzi
- Master Bed
- Open-plan
- Provision for Air Conditioning
- Reception
- Security System
- Under Floor Heating
- Utility Room
- Video entrance system
- Water Heater
- EPC Energy Class: Pending

### **Description**

Key-Ready 3 Bedroom Luxury Penthouse For Sale in Potamos Germasogeias, Limassol with Private Roof Garden!

Located in a luxurious and private development in a prestigious area!

It boasts excellent access to the highway and tourist area of Limassol