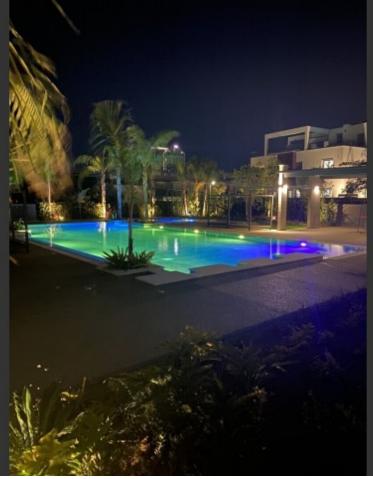

### **Outdoor Features**

- Barbecue area
- Communal pool
- Roof Garden
- Solar System
- Uncovered Parking

#### Communal Areas:

Landscaped Gardens

Children's area and pool

Large Swimming Pool

Reception

**CCTV** 

Parking for Bicycles

Outdoor gym