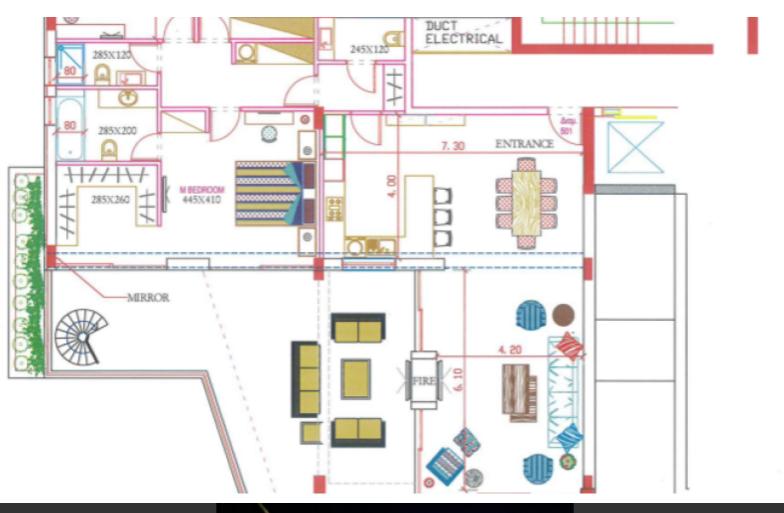

## **Key Facts**

- 3 Beds
- 2 Baths
- 188 m<sup>2</sup> Covered Area
- 42 m² Covered Verandas
- Uncovered verandas: 105m<sup>2</sup>
- New Build
- Title Deed: Available

ID: 33307

Communal Pool and Gym

Private Roof Garden!

City and Sea Views!

5th Floor

3 Bedrooms, plus the potential to add another 2 rooms on the roof

2 Bathrooms

1 En-suite + 1 Family Bathroom + 1 Guest W/C

188m2 of Net Indoor area

42m2 of Covered Verandas

25m2 of Uncovered Verandas

80m2 of Uncovered Roof Garden area

Covered Parking

Plus Uncovered Parking

Jacuzzi

VRV A/C

**Underfloor Heating** 

Video entrance system

Security System

Fire Detectors

Walk-in wardrobe for the master bedroom

Storeroom

**Provisions for Electric Shutters** 

Alarm System

High-quality materials and finishes