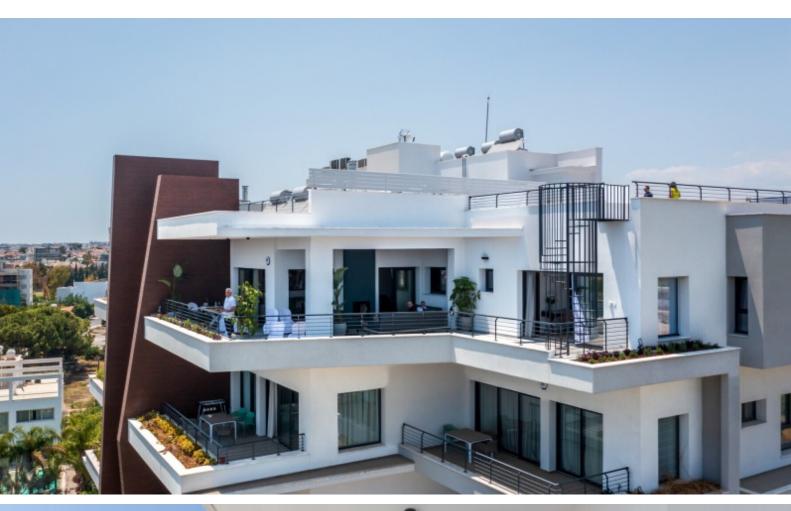

### **Description**

Key-Ready 3 Bedroom Luxury Penthouse For Sale in Potamos Germasogeias, Limassol with Private Roof Garden!

Located in a luxurious and private development in a prestigious area!

It boasts excellent access to the highway and tourist area of Limassol

Communal Pool and Gym

Private Roof Garden!

City and Sea Views!

5th Floor

3 Bedrooms, plus the potential to add another 2 rooms on the roof

2 Bathrooms

1 En-suite + 1 Family Bathroom + 1 Guest W/C

188m2 of Net Indoor area