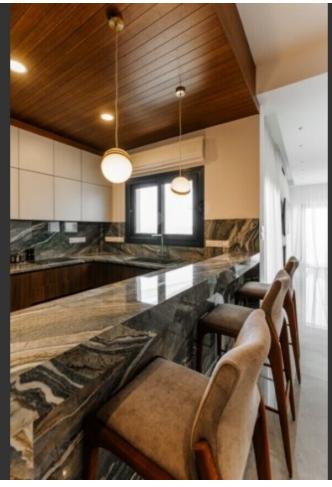

### **Description**

Key-Ready 3 Bedroom Luxury Penthouse For Sale in Potamos Germasogeias, Limassol with Private Roof Garden!

Located in a luxurious and private development in a prestigious area!

It boasts excellent access to the highway and tourist area of Limassol

Communal Pool and Gym

Private Roof Garden!

City and Sea Views!

5th Floor

3 Bedrooms, plus the potential to add another 2 rooms on the roof

2 Bathrooms

1 En-suite + 1 Family Bathroom + 1 Guest W/C

188m2 of Net Indoor area

42m2 of Covered Verandas

25m2 of Uncovered Verandas

80m2 of Uncovered Roof Garden area

Covered Parking

Plus Uncovered Parking

Jacuzzi

VRV A/C

**Underfloor Heating** 

Video entrance system

Security System

Fire Detectors

Walk-in wardrobe for the master bedroom

Storeroom

**Provisions for Electric Shutters** 

Alarm System

High-quality materials and finishes