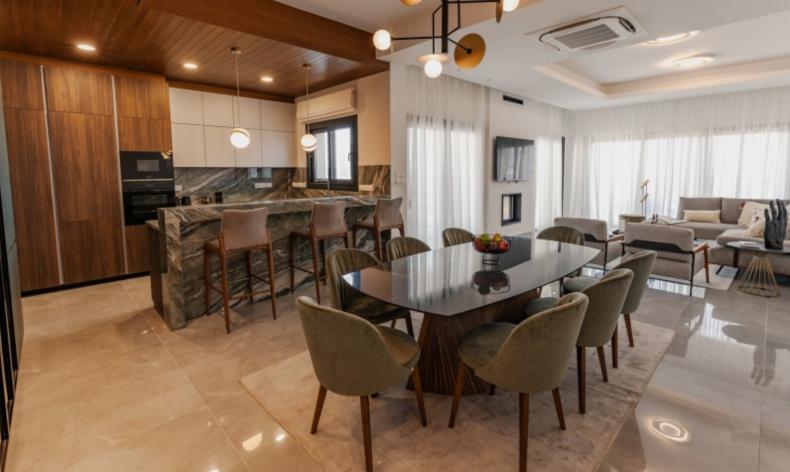

#### **Indoor Features**

- Air Conditioning
- CCTV system
- Covered Parking
- Elevator
- Fire alarm system
- Fitted Kitchen
- Guest Toilet
- Jacuzzi
- Master Bed
- Open-plan
- Provision for Air Conditioning
- Reception
- Security System
- Under Floor Heating
- Utility Room
- Video entrance system
- Water Heater
- EPC Energy Class: Pending

Communal Pool and Gym

Private Roof Garden!

City and Sea Views!

5th Floor

3 Bedrooms, plus the potential to add another 2 rooms on the roof

2 Bathrooms

1 En-suite + 1 Family Bathroom + 1 Guest W/C

188m2 of Net Indoor area