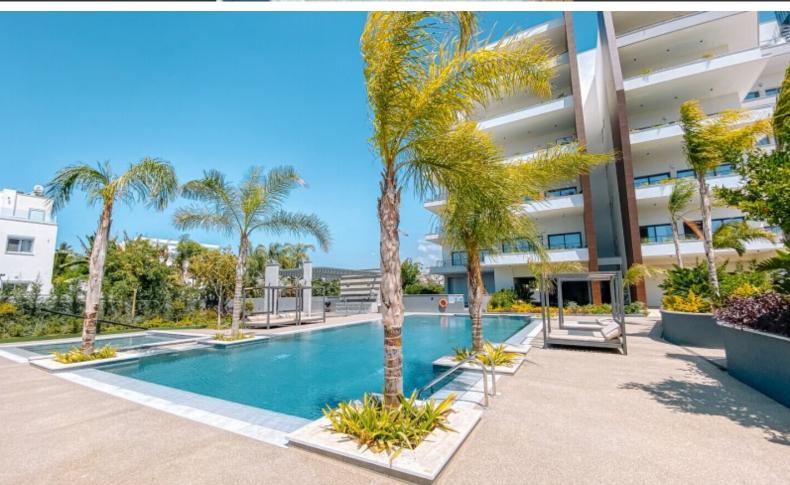

### **Outdoor Features**

- Barbecue area
- Communal pool
- Roof Garden
- Solar System
- Uncovered Parking

#### Communal Areas:

Landscaped Gardens

Children's area and pool

Large Swimming Pool

Reception

**CCTV** 

Parking for Bicycles

Outdoor gym