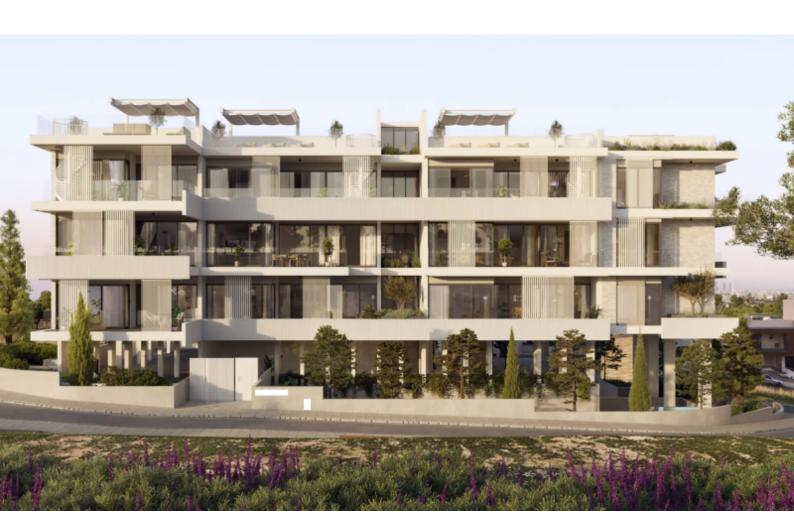

### **Description**

Brand New Spacious 2 Bedroom Apartment For Sale in Panthea, Limassol with Communal Pool

Located in one of the most prestigious and sought-after areas in Limassol It has excellent access to many amenities and some of the most reputable private schools in the area!

In addition, it is only a short drive from the highway and the city center Communal Pool and Gym!

City and sea views!

1st Floor

2 Bedrooms

2 Bathrooms

1 En-suite + 1 Family Bathroom

87m2 of Net Indoor area

19m2 of Covered Veranda