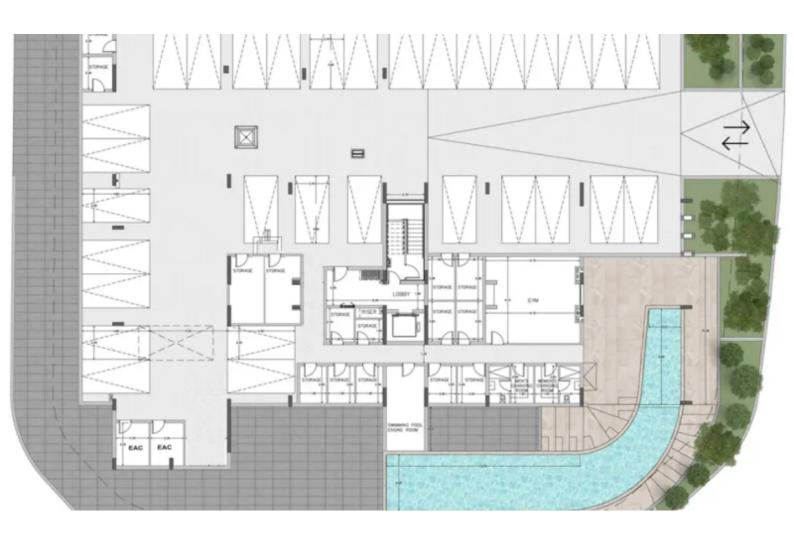

#### **Outdoor Features**

- Barbecue area
- Communal pool
- Solar System

In addition, it is only a short drive from the highway and the city center Communal Pool and Gym!

City and sea views!

1st Floor

2 Bedrooms

2 Bathrooms

1 En-suite + 1 Family Bathroom

87m2 of Net Indoor area

19m2 of Covered Veranda

2 Covered parking spaces

Storeroom

Provisions for A/C

Fitted kitchen with breakfast bar

Fitted Wardrobes

Open Plan

**BBQ** Area

Elevator

Lobby

Secure Building

Delivery Time: September 2025

This modern apartment is excellent for a couple for permanent living

Contact us for full information and a private viewing!