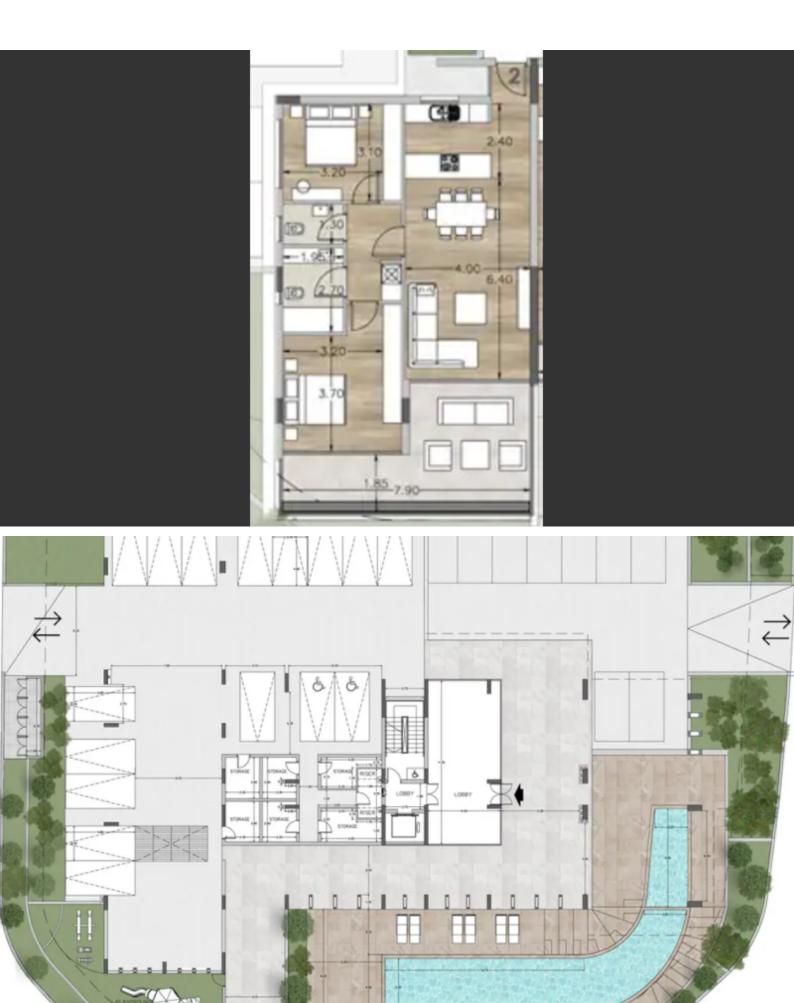

### **Key Facts**

- 2 Beds
- 2 Baths
- 87 m<sup>2</sup> Covered Area
- 19 m² Covered Verandas
- New Build
- Title Deed: Available

ID: 33311

In addition, it is only a short drive from the highway and the city center Communal Pool and Gym!

City and sea views!

1st Floor

2 Bedrooms

2 Bathrooms

1 En-suite + 1 Family Bathroom

87m2 of Net Indoor area

19m2 of Covered Veranda

2 Covered parking spaces

Storeroom

Provisions for A/C

Fitted kitchen with breakfast bar

Fitted Wardrobes

Open Plan

**BBQ** Area

Elevator