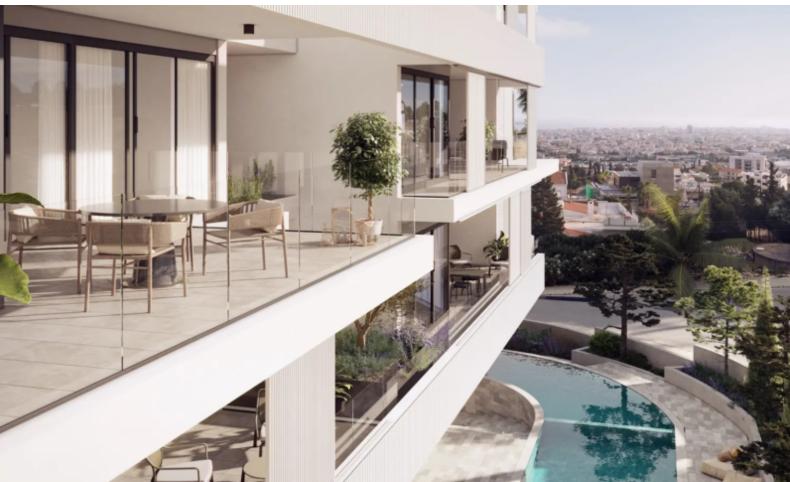

#### **Outdoor Features**

- Barbecue area
- Communal pool
- Solar System

In addition, it is only a short drive from the highway and the city center Communal Pool and Gym!

City and sea views!

1st Floor

2 Bedrooms

2 Bathrooms

1 En-suite + 1 Family Bathroom

87m2 of Net Indoor area

19m2 of Covered Veranda