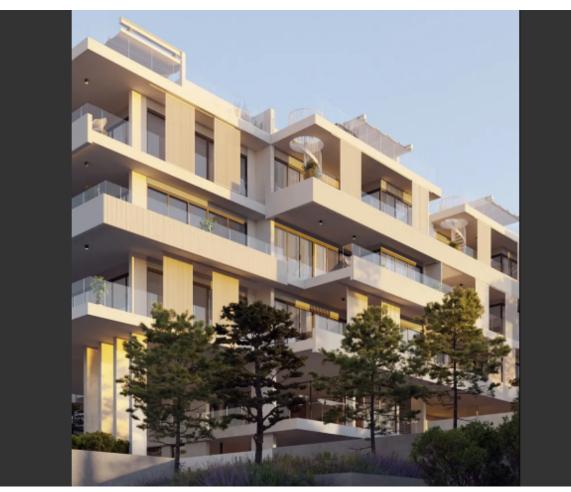

#### Brand New Spacious 3 Bedroom Apartment For Sale in Panthea, Limassol with Communal Pool Located in one of the most prestigious and sought-after areas in Limassol It has excellent access to many amenities and some of the most reputable private schools in the area! In addition, it is only a short drive from the highway and the city center Communal Pool and Gym! City and sea views! 1st Floor 3 Bedrooms 2 Bathrooms 1 En-suite + 1 Family Bathroom + 1 Guest W/C 119m2 of Net Indoor area 35m2 of Covered Veranda 2 Covered parking spaces Storeroom Provisions for A/C Fitted kitchen with breakfast bar Fitted Wardrobes Open Plan **BBQ** Area Elevator Lobby Secure Building