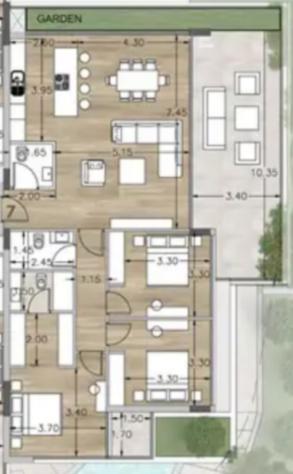

# Key Facts

- 3 Beds
- 2 Baths
- 119 m<sup>2</sup> Covered Area
- 35 m<sup>2</sup> Covered Verandas
- New Build
- Title Deed: Available

#### Brand New Spacious 3 Bedroom Apartment For Sale in Panthea, Limassol with Communal Pool Located in one of the most prestigious and sought-after areas in Limassol It has excellent access to many amenities and some of the most reputable private schools in the area! In addition, it is only a short drive from the highway and the city center Communal Pool and Gym! City and sea views! 1st Floor 3 Bedrooms 2 Bathrooms 1 En-suite + 1 Family Bathroom + 1 Guest W/C 119m2 of Net Indoor area 35m2 of Covered Veranda 2 Covered parking spaces Storeroom Provisions for A/C Fitted kitchen with breakfast bar Fitted Wardrobes Open Plan **BBQ** Area Elevator Lobby Secure Building