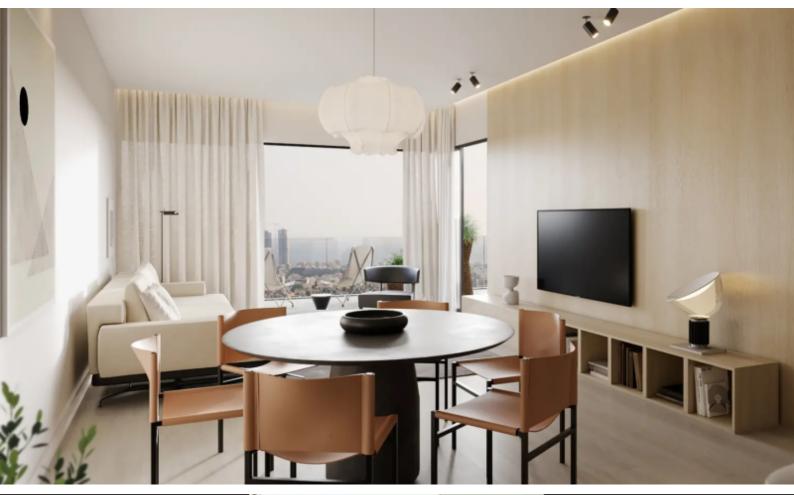

#### Brand New Spacious 3 Bedroom Apartment For Sale in Panthea, Limassol with Communal Pool Located in one of the most prestigious and sought-after areas in Limassol It has excellent access to many amenities and some of the most reputable private schools in the area! In addition, it is only a short drive from the highway and the city center Communal Pool and Gym! City and sea views! 1st Floor 3 Bedrooms 2 Bathrooms 1 En-suite + 1 Family Bathroom + 1 Guest W/C 119m2 of Net Indoor area 35m2 of Covered Veranda 2 Covered parking spaces Storeroom Provisions for A/C Fitted kitchen with breakfast bar Fitted Wardrobes Open Plan **BBQ** Area Elevator Lobby Secure Building