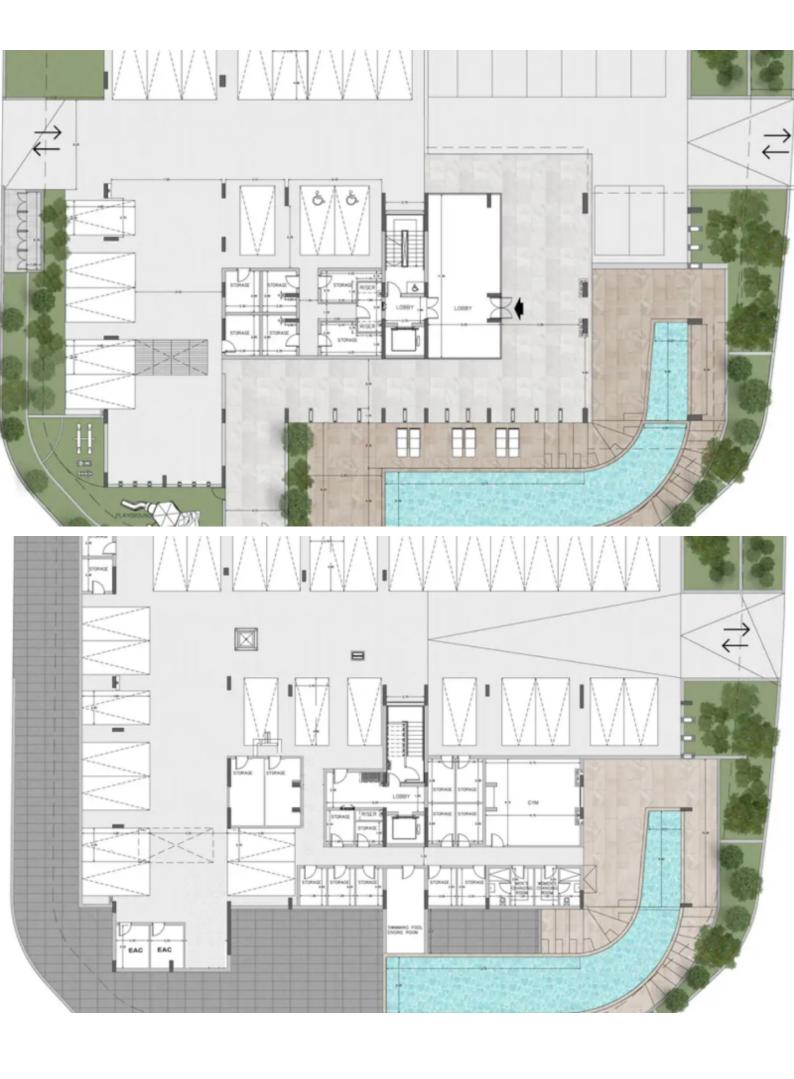

#### Brand New Spacious 3 Bedroom Apartment For Sale in Panthea, Limassol with Communal Pool Located in one of the most prestigious and sought-after areas in Limassol It has excellent access to many amenities and some of the most reputable private schools in the area! In addition, it is only a short drive from the highway and the city center Communal Pool and Gym! City and sea views! 1st Floor 3 Bedrooms 2 Bathrooms 1 En-suite + 1 Family Bathroom + 1 Guest W/C 119m2 of Net Indoor area 35m2 of Covered Veranda 2 Covered parking spaces Storeroom Provisions for A/C Fitted kitchen with breakfast bar Fitted Wardrobes Open Plan **BBQ** Area Elevator Lobby Secure Building

**Outdoor Features** 

- Barbecue area
- Communal pool
- Solar System