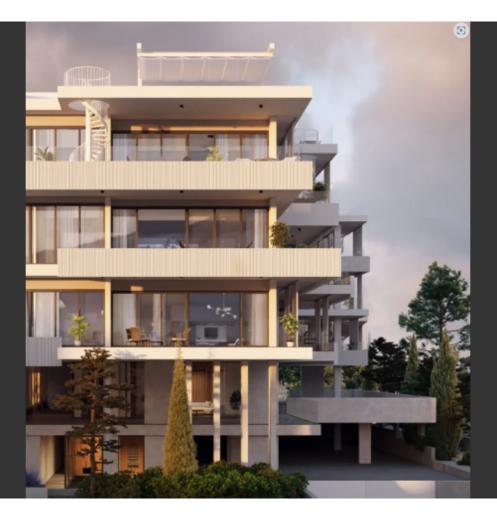

#### Brand New Spacious 3 Bedroom Apartment For Sale in Panthea, Limassol with Communal Pool Located in one of the most prestigious and sought-after areas in Limassol It has excellent access to many amenities and some of the most reputable private schools in the area! In addition, it is only a short drive from the highway and the city center Communal Pool and Gym! City and sea views! 1st Floor 3 Bedrooms 2 Bathrooms 1 En-suite + 1 Family Bathroom + 1 Guest W/C 119m2 of Net Indoor area 35m2 of Covered Veranda 2 Covered parking spaces Storeroom Provisions for A/C Fitted kitchen with breakfast bar Fitted Wardrobes Open Plan **BBQ** Area Elevator Lobby Secure Building