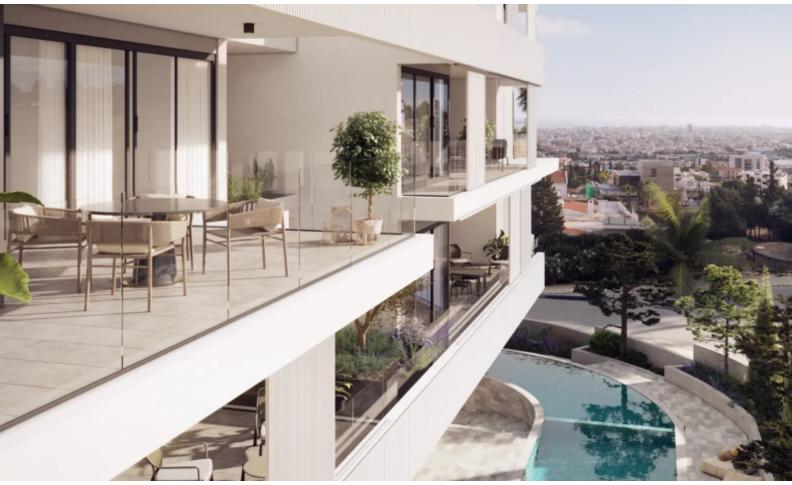

#### Brand New Spacious 3 Bedroom Apartment For Sale in Panthea, Limassol with Communal Pool Located in one of the most prestigious and sought-after areas in Limassol It has excellent access to many amenities and some of the most reputable private schools in the area! In addition, it is only a short drive from the highway and the city center Communal Pool and Gym! City and sea views! 1st Floor 3 Bedrooms 2 Bathrooms 1 En-suite + 1 Family Bathroom + 1 Guest W/C 119m2 of Net Indoor area 35m2 of Covered Veranda 2 Covered parking spaces Storeroom Provisions for A/C Fitted kitchen with breakfast bar Fitted Wardrobes Open Plan **BBQ** Area Elevator Lobby Secure Building

**Outdoor Features** 

- Barbecue area
- Communal pool
- Solar System