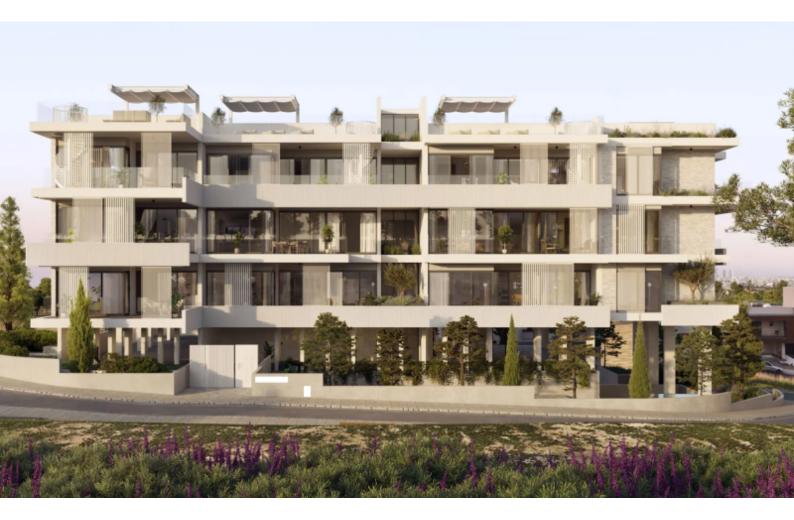

#### Brand New Spacious 3 Bedroom Apartment For Sale in Panthea, Limassol with Communal Pool Located in one of the most prestigious and sought-after areas in Limassol It has excellent access to many amenities and some of the most reputable private schools in the area! In addition, it is only a short drive from the highway and the city center Communal Pool and Gym! City and sea views! 1st Floor 3 Bedrooms 2 Bathrooms 1 En-suite + 1 Family Bathroom + 1 Guest W/C 119m2 of Net Indoor area 35m2 of Covered Veranda 2 Covered parking spaces Storeroom Provisions for A/C Fitted kitchen with breakfast bar Fitted Wardrobes Open Plan **BBQ** Area Elevator Lobby Secure Building