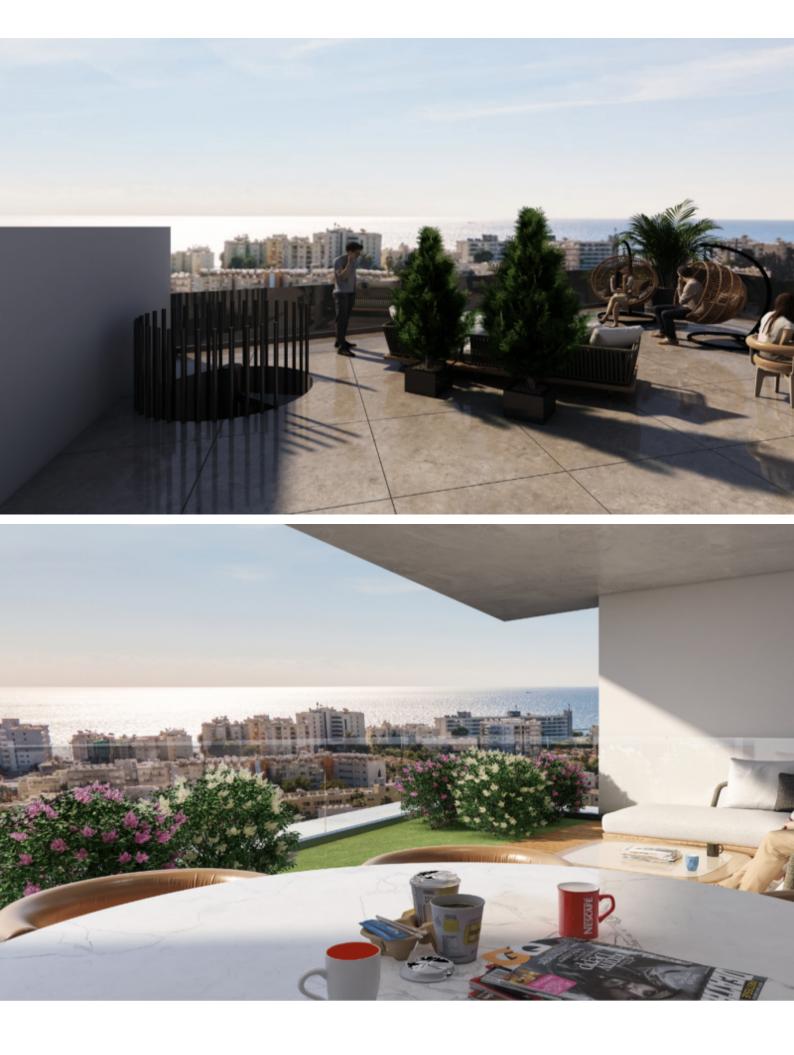

13 Apartments + 2 Penthouses with Private Pools! 1,477m2 of Net Indoor area 490m2 of Covered Verandas 116m2 of Uncovered Verandas

2 x 1 Bedroom Apartments 11 x 2 Bedroom Apartments 2 x 3 Bedroom Penthouses with Private Roof Gardens and Swimming Pool! Covered Parking, 2 spaces for the penthouses Underground Parking Storerooms A/C Underfloor Heating

### **Outdoor Features**

- Barbecue area
- Communal pool
- Private pool
- Roof Garden
- Solar System

**Kitchen Appliances** Photovoltaic system for the common areas only Pressurized water system Video entrance system **Fire Detectors** Parquet floors in the bedrooms Fitted kitchens with breakfast bars Fitted Wardrobes **Open Plan BBQ** Areas Elevator Lobby 24-Hour concierge service Children's Playground This exquisite building is a compelling investment opportunity! It is excellent for permanent living or as a holiday home for families and couples