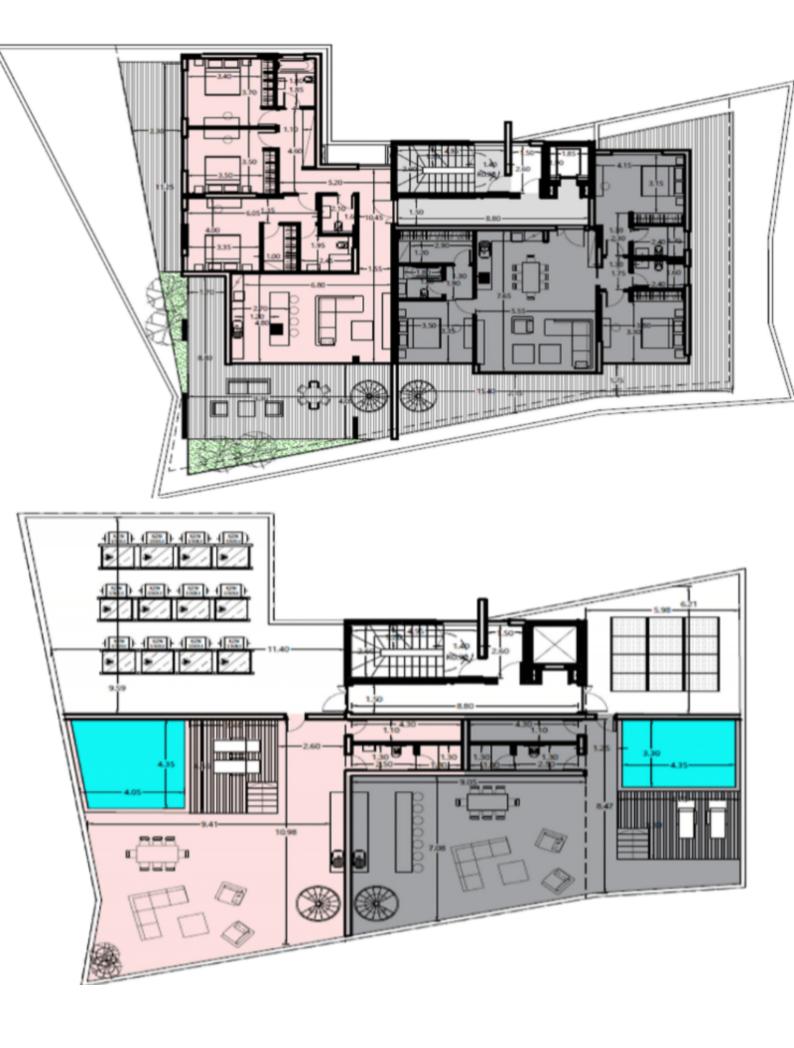

# **Key Facts**

- 1,477 m<sup>2</sup> Covered Area
- 490 m<sup>2</sup> Covered Verandas
- Uncovered verandas: 116m<sup>2</sup>
- New Build
- Title Deed: Available

### Description

Brand New Luxury Residential Building For Sale in Potamos Germasogeias, Limassol Located in one of the most sought-after and peaceful areas of Germasogeia It is only minutes from the beach and a plethora of amenities! In addition, it has excellent access to the city center and the highway Cul-de-sac Communal pool and gym!

13 Apartments + 2 Penthouses with Private Pools! 1,477m2 of Net Indoor area 490m2 of Covered Verandas 116m2 of Uncovered Verandas

2 x 1 Bedroom Apartments 11 x 2 Bedroom Apartments 2 x 3 Bedroom Penthouses with Private Roof Gardens and Swimming Pool! Covered Parking, 2 spaces for the penthouses Underground Parking Storerooms A/C Underfloor Heating

### **Outdoor Features**

- Barbecue area
- Communal pool
- Private pool
- Roof Garden
- Solar System

**Kitchen Appliances** Photovoltaic system for the common areas only Pressurized water system Video entrance system **Fire Detectors** Parquet floors in the bedrooms Fitted kitchens with breakfast bars Fitted Wardrobes **Open Plan BBQ** Areas Elevator Lobby 24-Hour concierge service Children's Playground This exquisite building is a compelling investment opportunity! It is excellent for permanent living or as a holiday home for families and couples