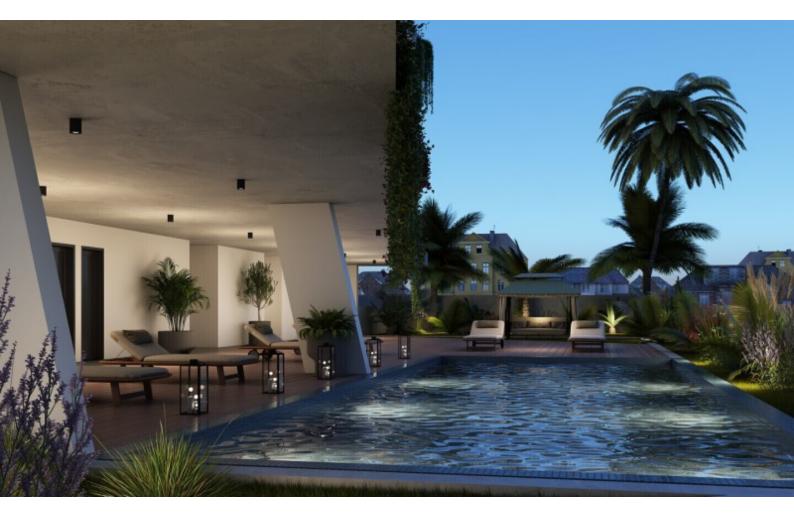

13 Apartments + 2 Penthouses with Private Pools! 1,477m2 of Net Indoor area 490m2 of Covered Verandas 116m2 of Uncovered Verandas

2 x 1 Bedroom Apartments 11 x 2 Bedroom Apartments 2 x 3 Bedroom Penthouses with Private Roof Gardens and Swimming Pool! Covered Parking, 2 spaces for the penthouses Underground Parking Storerooms A/C Underfloor Heating

### **Outdoor Features**

- Barbecue area
- Communal pool
- Private pool
- Roof Garden
- Solar System

**Kitchen Appliances** Photovoltaic system for the common areas only Pressurized water system Video entrance system **Fire Detectors** Parquet floors in the bedrooms Fitted kitchens with breakfast bars Fitted Wardrobes **Open Plan BBQ** Areas Elevator Lobby 24-Hour concierge service Children's Playground This exquisite building is a compelling investment opportunity! It is excellent for permanent living or as a holiday home for families and couples