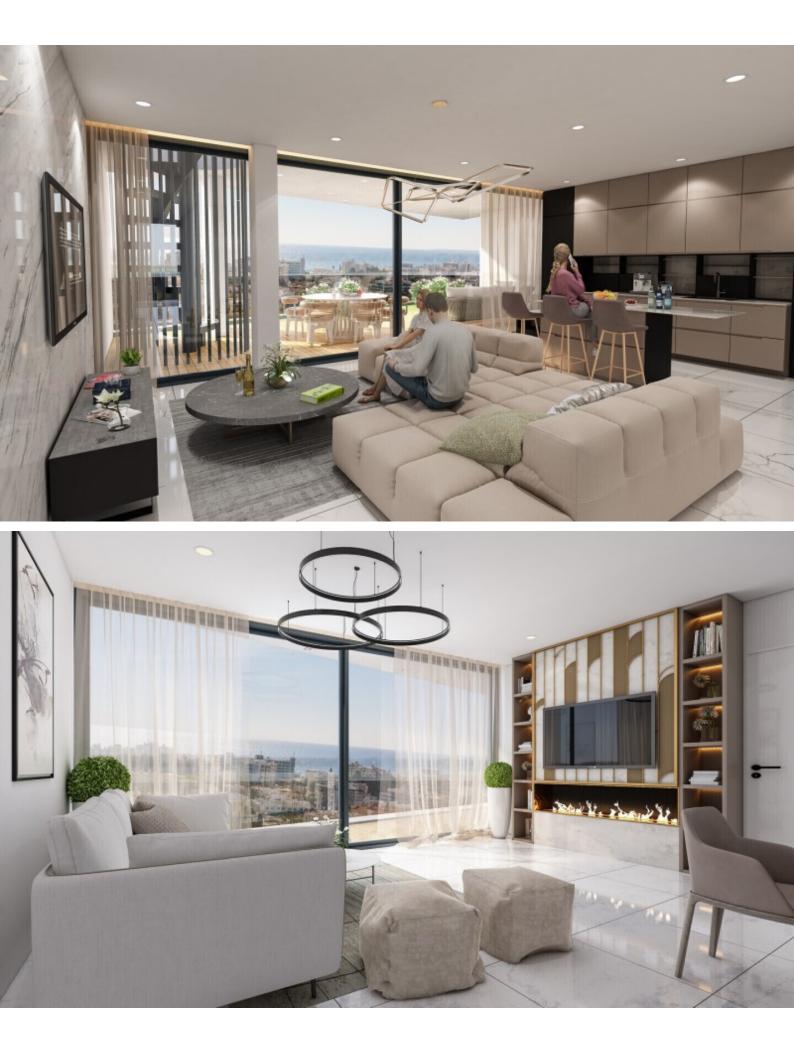

#### **Indoor Features**

- Air Conditioning
- Covered Parking
- Electrical Appliances
- Elevator
- Fire alarm system
- Fitted Kitchen
- Guest Toilet
- Master Bed
- Open-plan
- Pressurised Water System
- Under Floor Heating
- Utility Room
- Video entrance system
- Water Heater
- EPC Energy Class: Pending

### Description

Brand New Luxury Residential Building For Sale in Potamos Germasogeias, Limassol Located in one of the most sought-after and peaceful areas of Germasogeia It is only minutes from the beach and a plethora of amenities! In addition, it has excellent access to the city center and the highway Cul-de-sac Communal pool and gym!