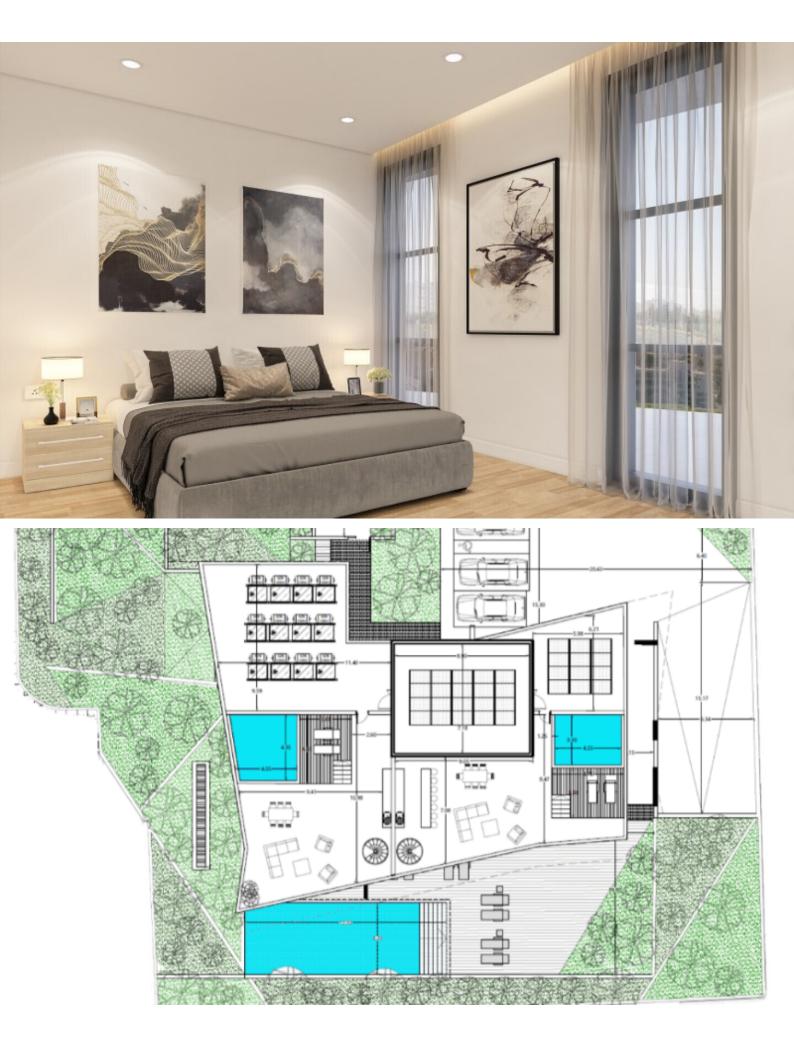

# **Key Facts**

- 1,477 m<sup>2</sup> Covered Area
- 490 m<sup>2</sup> Covered Verandas
- Uncovered verandas: 116m<sup>2</sup>
- New Build
- Title Deed: Available

13 Apartments + 2 Penthouses with Private Pools! 1,477m2 of Net Indoor area 490m2 of Covered Verandas 116m2 of Uncovered Verandas

2 x 1 Bedroom Apartments 11 x 2 Bedroom Apartments 2 x 3 Bedroom Penthouses with Private Roof Gardens and Swimming Pool! Covered Parking, 2 spaces for the penthouses Underground Parking Storerooms A/C Underfloor Heating