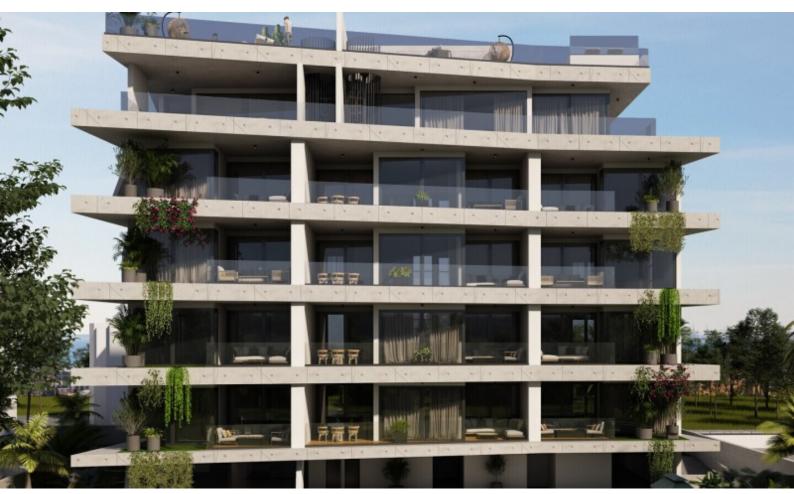

13 Apartments + 2 Penthouses with Private Pools! 1,477m2 of Net Indoor area 490m2 of Covered Verandas 116m2 of Uncovered Verandas

2 x 1 Bedroom Apartments 11 x 2 Bedroom Apartments 2 x 3 Bedroom Penthouses with Private Roof Gardens and Swimming Pool! Covered Parking, 2 spaces for the penthouses Underground Parking Storerooms A/C Underfloor Heating

### **Outdoor Features**

- Barbecue area
- Communal pool
- Private pool
- Roof Garden
- Solar System

**Kitchen Appliances** Photovoltaic system for the common areas only Pressurized water system Video entrance system **Fire Detectors** Parquet floors in the bedrooms Fitted kitchens with breakfast bars Fitted Wardrobes **Open Plan BBQ** Areas Elevator Lobby 24-Hour concierge service Children's Playground This exquisite building is a compelling investment opportunity! It is excellent for permanent living or as a holiday home for families and couples