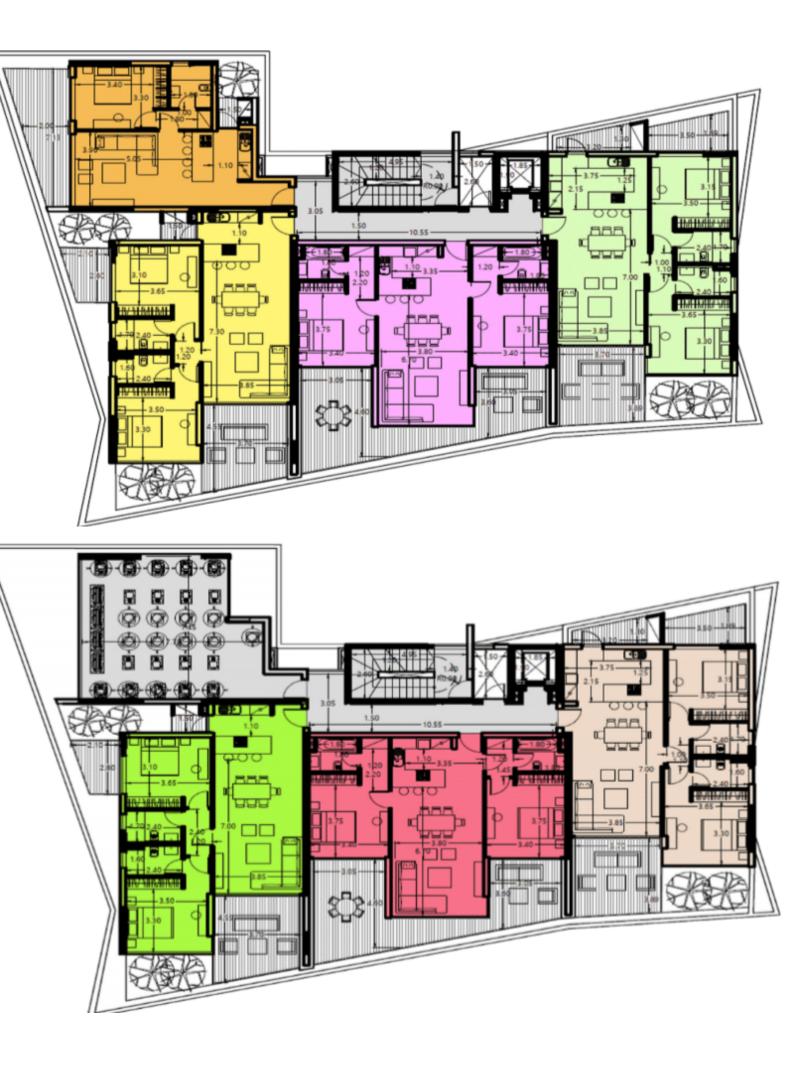

13 Apartments + 2 Penthouses with Private Pools! 1,477m2 of Net Indoor area 490m2 of Covered Verandas 116m2 of Uncovered Verandas

2 x 1 Bedroom Apartments 11 x 2 Bedroom Apartments 2 x 3 Bedroom Penthouses with Private Roof Gardens and Swimming Pool! Covered Parking, 2 spaces for the penthouses Underground Parking Storerooms A/C Underfloor Heating