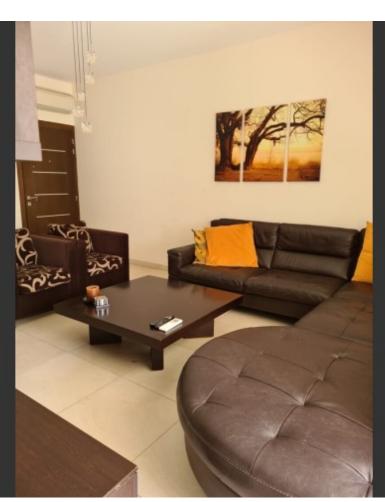

## **Description**

Two Bedroom Penthouse Apartment in Germasogeia area.

The apartment is located on the 3rd floor (top floor) in a quiet neighbourhood only 1minute drive from Germasogeia roundabout and it is walking distance to all the amenities.

Indoor area: 88sqm.

Spacious sitting area with separated kitchen.

One Bathroom

Big balcony with nice views

Additional balcony at the back side

Fully furnished and equipped ready to move in.

Common expenses 30€approximately