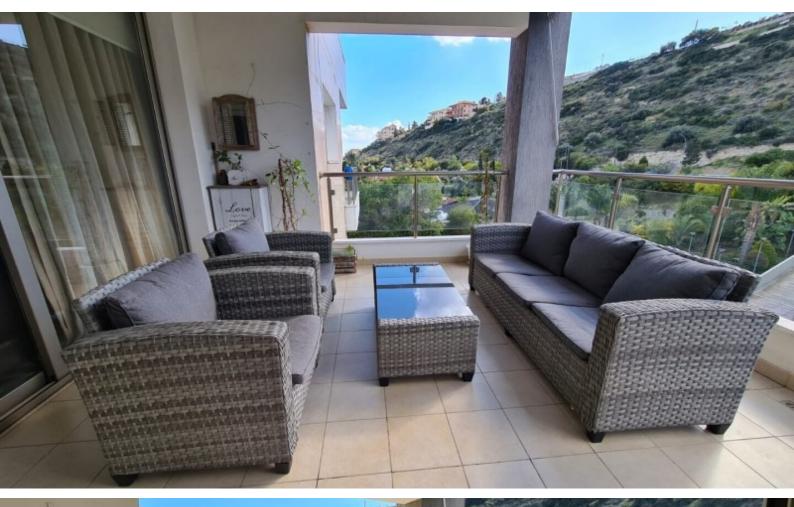

Indoor area: 88sqm.

Spacious sitting area with separated kitchen.

One Bathroom

Big balcony with nice views

Additional balcony at the back side

Fully furnished and equipped ready to move in.

Common expenses 30€approximately