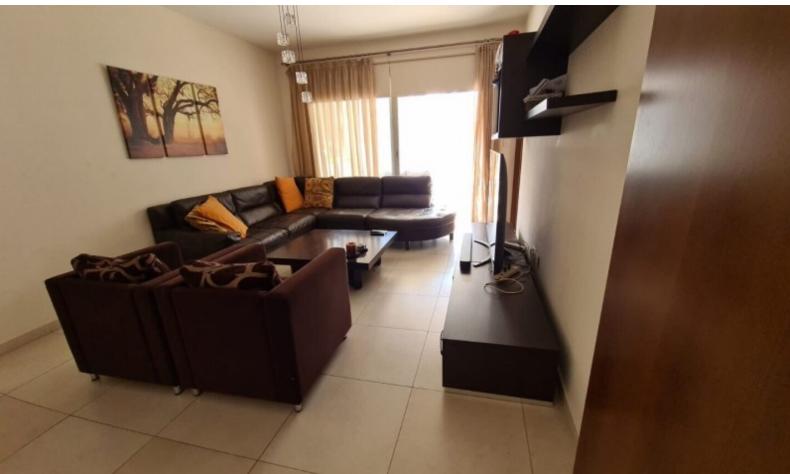

## **Description**

Two Bedroom Penthouse Apartment in Germasogeia area.

The apartment is located on the 3rd floor (top floor) in a quiet neighbourhood only 1minute drive from Germasogeia roundabout and it is walking distance to all the amenities.

Indoor area: 88sqm.

Spacious sitting area with separated kitchen.

One Bathroom

Big balcony with nice views

Additional balcony at the back side

Fully furnished and equipped ready to move in.

Common expenses 30€approximately