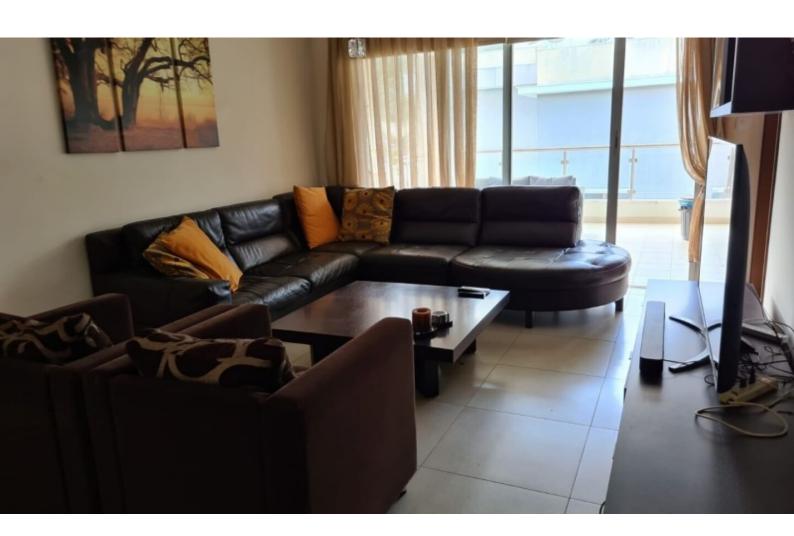

## **Description**

Two Bedroom Penthouse Apartment in Germasogeia area.

The apartment is located on the 3rd floor (top floor) in a quiet neighbourhood only 1minute drive from Germasogeia roundabout and it is walking distance to all the amenities.

Indoor area: 88sqm.

Spacious sitting area with separated kitchen.

One Bathroom

Big balcony with nice views

Additional balcony at the back side

Fully furnished and equipped ready to move in.

Common expenses 30€approximately