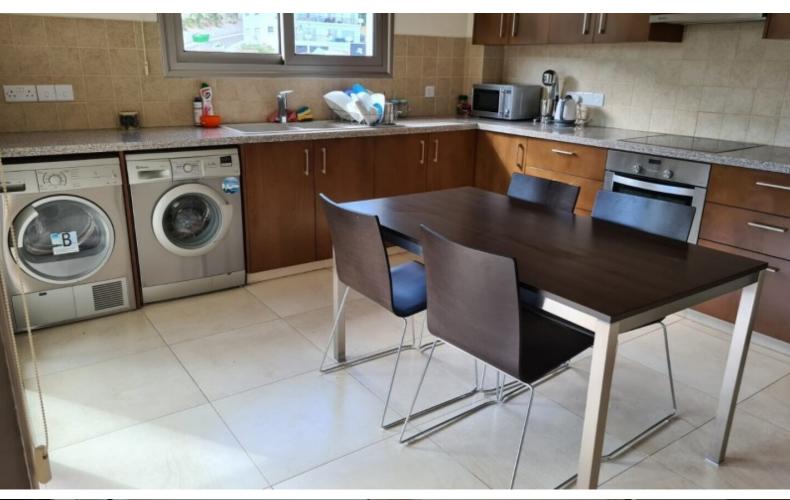

## **Description**

Two Bedroom Penthouse Apartment in Germasogeia area.

The apartment is located on the 3rd floor (top floor) in a quiet neighbourhood only 1minute drive from Germasogeia roundabout and it is walking distance to all the amenities.

Indoor area: 88sqm.

Spacious sitting area with separated kitchen.

One Bathroom

Big balcony with nice views

Additional balcony at the back side

Fully furnished and equipped ready to move in.

Common expenses 30€approximately