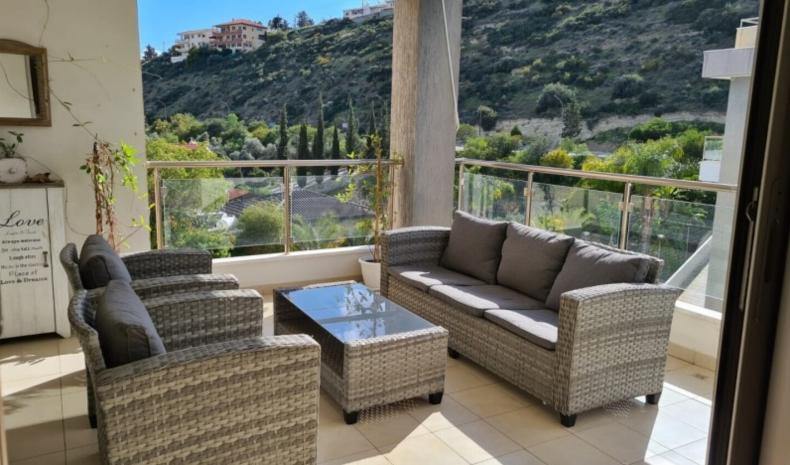

Indoor area: 88sqm.

Spacious sitting area with separated kitchen.

One Bathroom

Big balcony with nice views

Additional balcony at the back side

Fully furnished and equipped ready to move in.

Common expenses 30€approximately