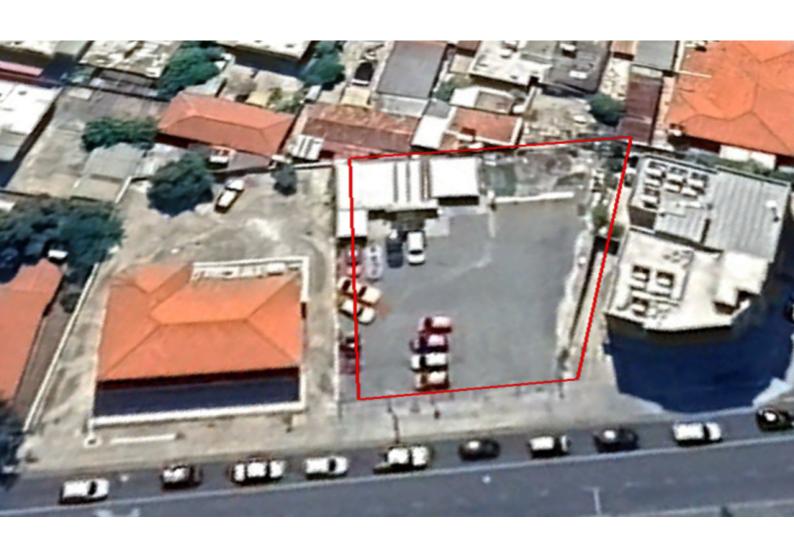

### **Description**

Commercial Plot For Sale in Agios Ioannis, Limassol City Center Located in a prominent position, along the highly active commercial road of Makariou Avenue

Avenue
It boasts easy access to neighboring communities!
In addition, it is surrounded by a plethora of amenities
842m2 of Plot area
Around 22m of Road Frontage
180% of Building Desnity
50% of Site Coverage
Up to 6 floors and a height of 24m
Access to a registered road
All development infrastructures are in place
This plot is excellent for developing a multi-story commercial or mixed-use building!