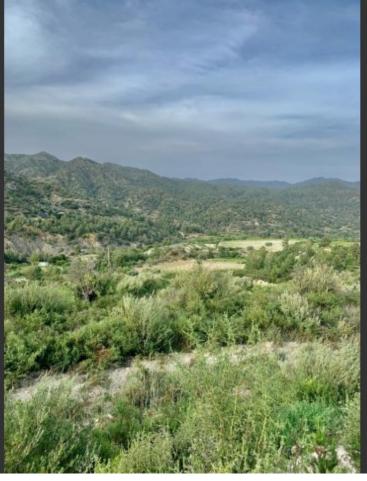

#### **Description**

Huge Agricultural Land Parcel For Sale in Trimiklini, Limassol
Located in a peaceful and attractive environment
It has excellent access to the village center of Trimiklini and its amenities!
Mountain View!
It consists of 7 agricultural land parcels!
25,284m2 of Land area
Around 125m of Road Frontage/Dirt Road
10% of Building Desnity
10% of Ste Coverage
Up to 2 floors and a height of 8.3m

Access to a registered road

All development infrastructures are in place

These land parcels are suitable for agricultural purposes

Contact us for full information and for a private viewing!