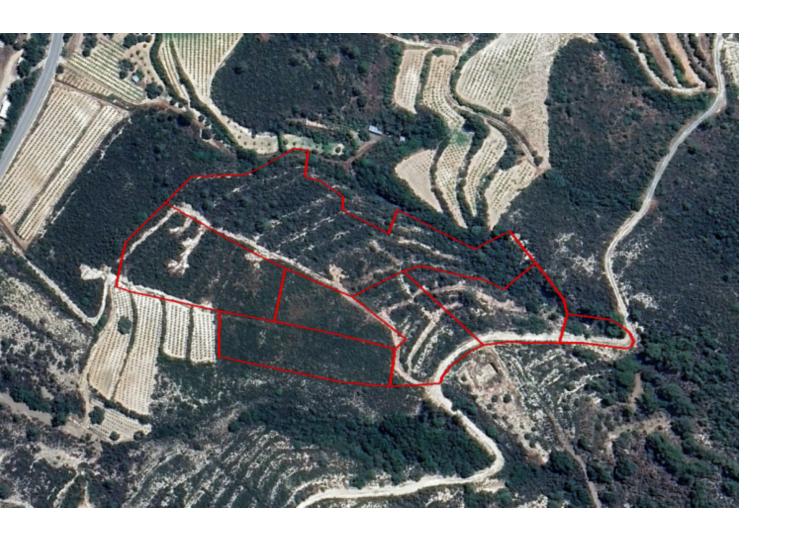

### **Key Facts**

• Agricultural Land

• 25,284 m<sup>2</sup> Land Size

• 10% Building Density

• Site Coverage: 10%

• Floors: 2

• Height: 8.3m

• Title Deed: Available

#### **Description**

Huge Agricultural Land Parcel For Sale in Trimiklini, Limassol
Located in a peaceful and attractive environment
It has excellent access to the village center of Trimiklini and its amenities!
Mountain View!
It consists of 7 agricultural land parcels!
25,284m2 of Land area
Around 125m of Road Frontage/Dirt Road
10% of Building Desnity
10% of Ste Coverage
Up to 2 floors and a height of 8.3m