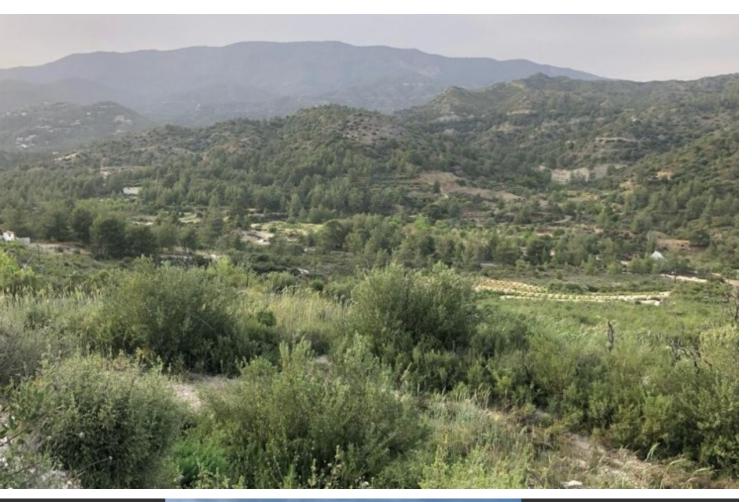

#### **Description**

Huge Agricultural Land Parcel For Sale in Trimiklini, Limassol
Located in a peaceful and attractive environment
It has excellent access to the village center of Trimiklini and its amenities!
Mountain View!
It consists of 7 agricultural land parcels!
25,284m2 of Land area
Around 125m of Road Frontage/Dirt Road
10% of Building Desnity
10% of Ste Coverage
Up to 2 floors and a height of 8.3m

Access to a registered road

All development infrastructures are in place

These land parcels are suitable for agricultural purposes

Contact us for full information and for a private viewing!