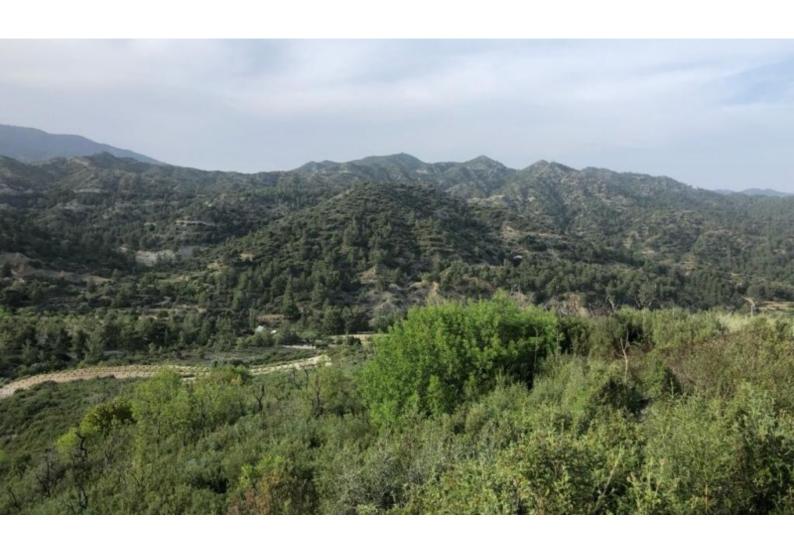

#### **Description**

Huge Agricultural Land Parcel For Sale in Trimiklini, Limassol
Located in a peaceful and attractive environment
It has excellent access to the village center of Trimiklini and its amenities!
Mountain View!
It consists of 7 agricultural land parcels!
25,284m2 of Land area
Around 125m of Road Frontage/Dirt Road
10% of Building Desnity
10% of Ste Coverage
Up to 2 floors and a height of 8.3m

Access to a registered road

All development infrastructures are in place

These land parcels are suitable for agricultural purposes

Contact us for full information and for a private viewing!