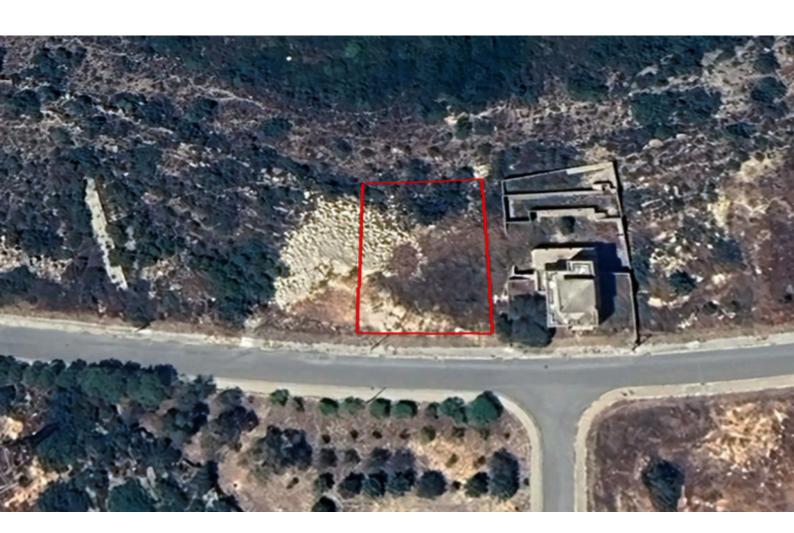

#### **Description**

Residential Plot For Sale in Agia Fyla, Limassol
Located in a peaceful and attractive neighborhood, consisting of newly developed

villas
It has excellent access to amenities
In addition, some of the most reputable private schools are close by!
932m2 of Plot areas
Around 27m of Road Frontage
Moderately inclined surface
60% of Building Density
35% of Site Coverage
Up to 2 floors and a height of 10m
Access to a registered road