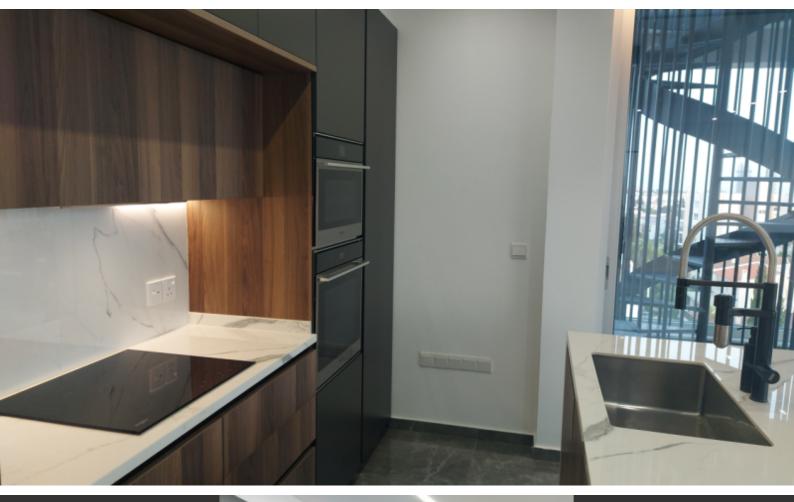

CCTV in the common areas

Floor-Ceiling Windows

Electric shutters in the bedrooms

**Blackout Curtains** 

**Hidden Lighting** 

Laminated parquet floors in the bedrooms

Quality fitted kitchen

Fitted Wardrobes