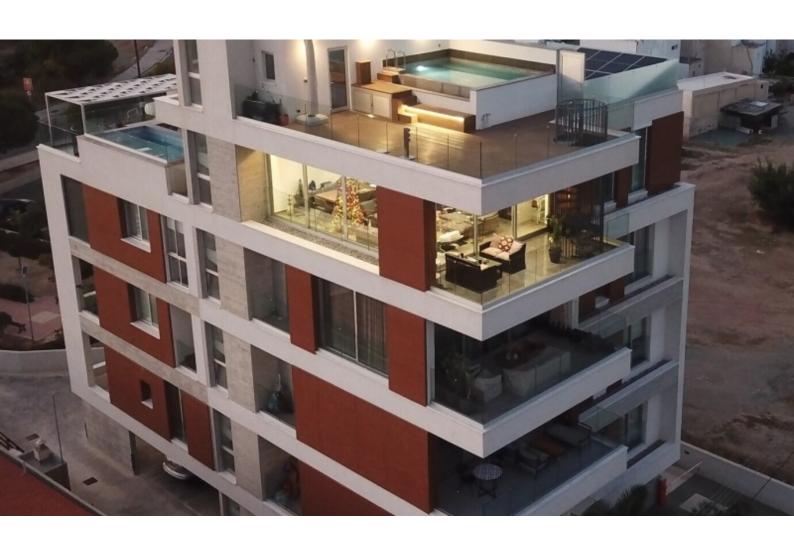

## **Description**

Exquisite 3 Bedroom Luxury Entire Floor Penthouse For Sale in Columbia, Agios Athanasios. Limassol with Title Deeds!

Prime location, in one of the most convenient and attractive areas

It boasts excellent access to the city center and the highway!

In addition, a plethora of amenities are within walking distance

Roof garden with a private infinity swimming pool!

Sensational panoramic views of the sea and city!

Entire 4th Floor

- 3 Bedrooms
- 3 Bathrooms

1 En-suite + 1 Family Bathroom + 1 Guest W/C with Shower

Additional Guest W/C

136m2 of Net Indoor area

23m2 of Covered Veranda

70m2 of Uncovered Veranda/Roof Garden area