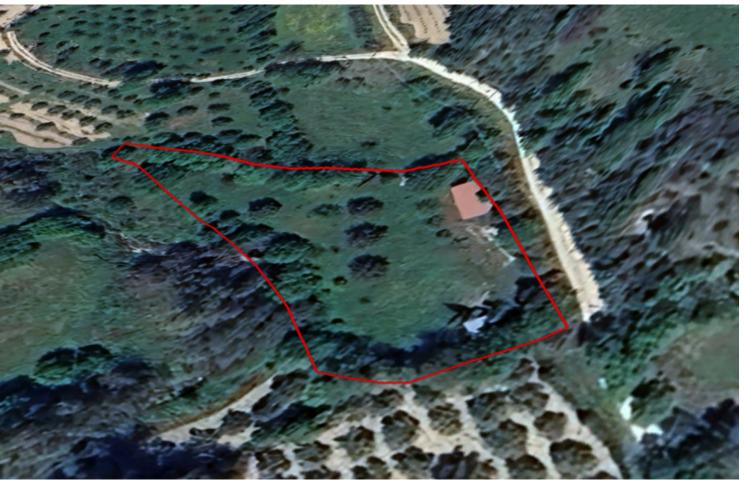

### **Description**

Agricultural Land Parcel For Sale in Giolou, Paphos
Located in a peaceful and attractive environment
It is only a short drive from the village center and amenities
\*Contains permits for the small house that has been constructed
80% Falls within the Protection Zone
20% Agricultural Zone

3,250m2 of Land area
Around 57m of Road Frontage
10% of Building Density
10% of Site Coverage
Up to 2 floors and a height of 8.3m
Access to a registered road/dirt road
All development infrastructures are in place

Small House 60m2 of Covered areas Year of Build: 2007 Bad Condition This land is suitable for agricultural purposes

Contact us for full information and for a private viewing!