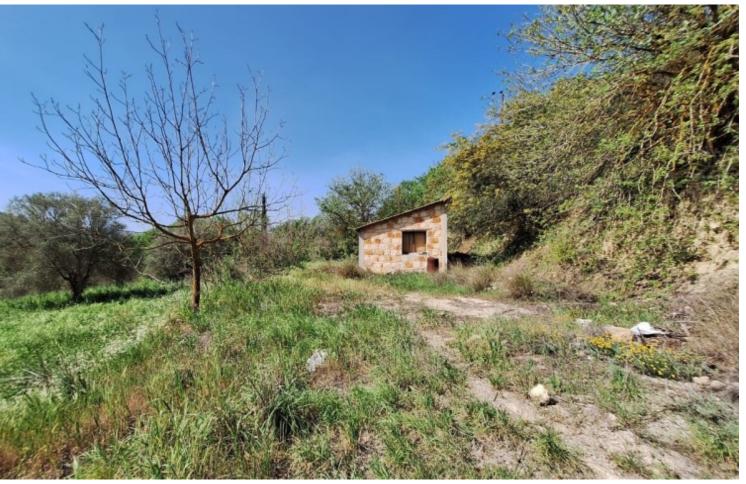

Small House 60m2 of Covered areas Year of Build: 2007 Bad Condition This land is suitable for agricultural purposes

Contact us for full information and for a private viewing!