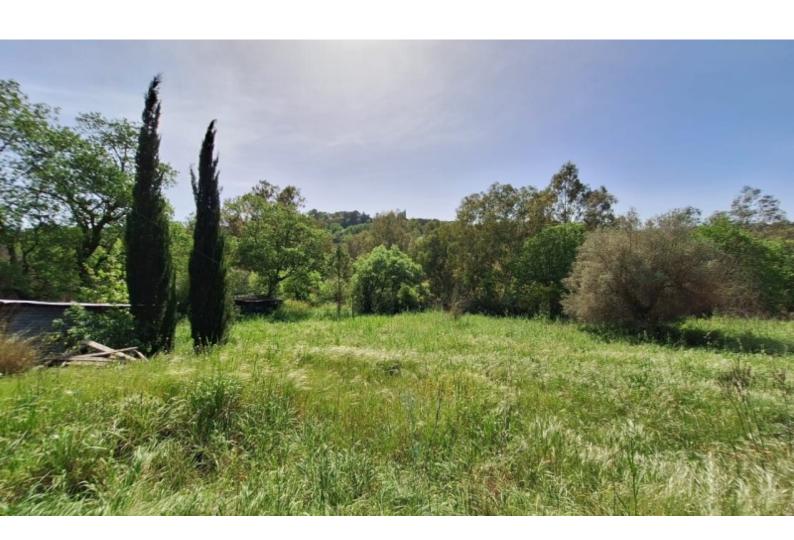

### **Description**

Agricultural Land Parcel For Sale in Giolou, Paphos
Located in a peaceful and attractive environment
It is only a short drive from the village center and amenities
\*Contains permits for the small house that has been constructed
80% Falls within the Protection Zone
20% Agricultural Zone

3,250m2 of Land area
Around 57m of Road Frontage
10% of Building Density
10% of Site Coverage
Up to 2 floors and a height of 8.3m
Access to a registered road/dirt road
All development infrastructures are in place