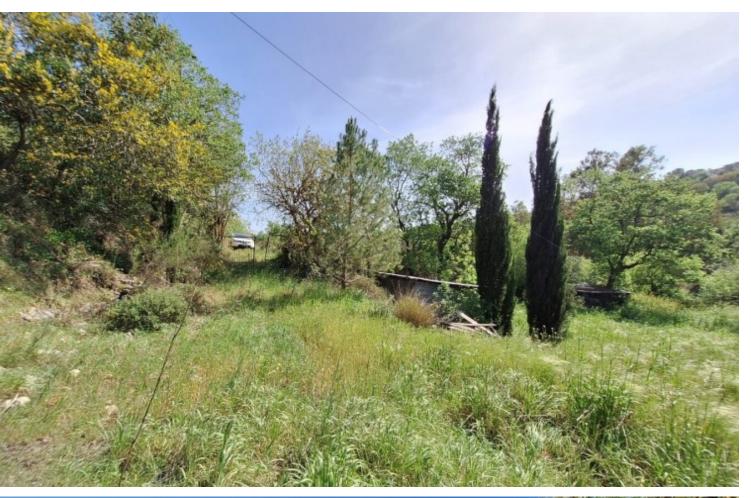

### **Description**

Agricultural Land Parcel For Sale in Giolou, Paphos
Located in a peaceful and attractive environment
It is only a short drive from the village center and amenities
\*Contains permits for the small house that has been constructed
80% Falls within the Protection Zone
20% Agricultural Zone

3,250m2 of Land area
Around 57m of Road Frontage
10% of Building Density
10% of Site Coverage
Up to 2 floors and a height of 8.3m
Access to a registered road/dirt road
All development infrastructures are in place