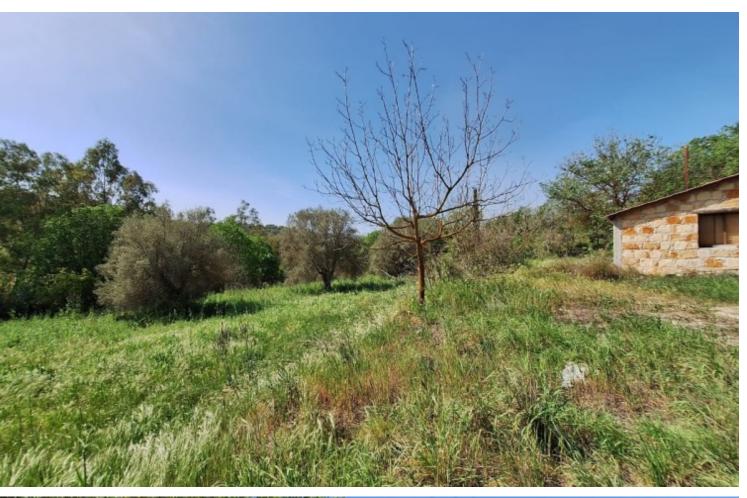

Small House 60m2 of Covered areas Year of Build: 2007 Bad Condition This land is suitable for agricultural purposes

Contact us for full information and for a private viewing!