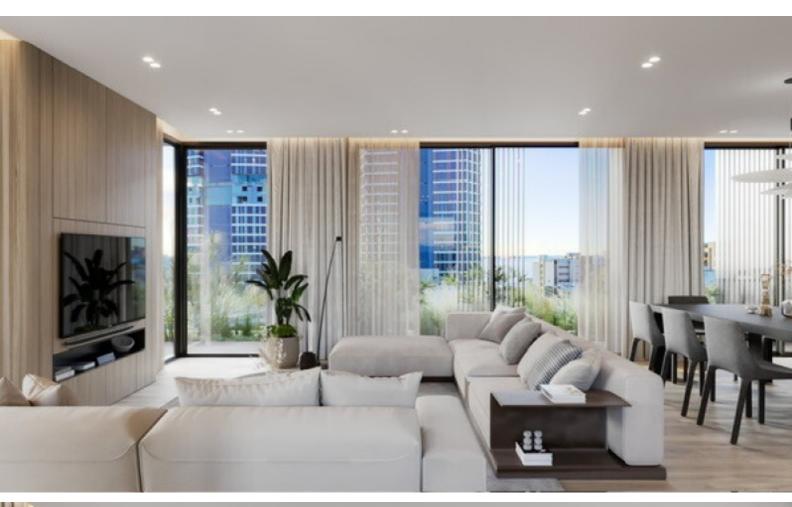

#### **Indoor Features**

**Outdoor Features** 

- Air Conditioning
- Covered Parking
- Elevator
- Fire alarm system
- Fitted Kitchen
- Guest Toilet
- Master Bed
- Open-plan
- Pressurised Water System
- Security System
- Utility Room
- Ventilation System
- Video entrance system
- Water Heater
- EPC Energy Class: Pending

Walk-in wardrobe for the penthouse master bedroom

Open Plan

**BBQ** Areas

Elevator

Lobby

This first-class building is a captivating investment opportunity!

Contact us for full information and for a private viewing