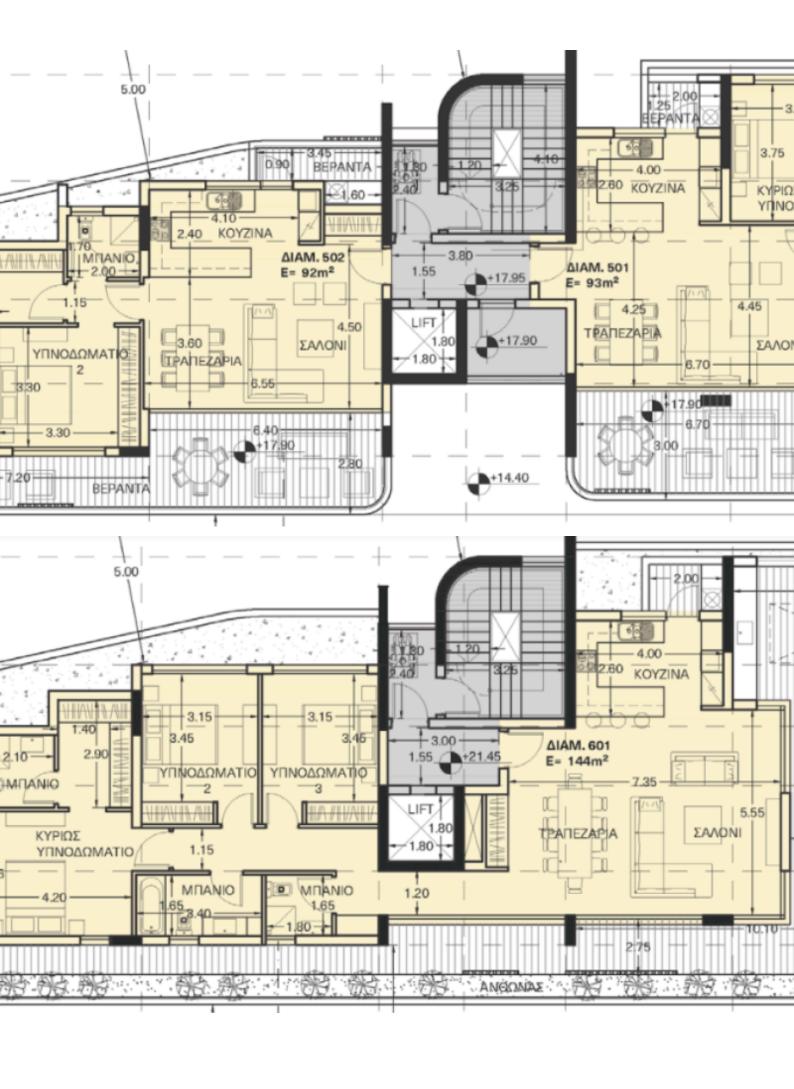

1,069m2 of Net Indoor area 354m2 of Covered Verandas 169m2 of Common areas 16m2 of Uncovered Veranda 786m2 of Plot area

10 x 2 Bedroom Apartments
All with 2 Bathrooms
1 En-suite + 1 Family Bathroom
92-93m2 of Net Indoor area
24-31m2 of Covered Verandas

1 x 3 Bedroom Entire Floor Penthouse

3 Bathrooms

1 En-suite + 1 Family Bathroom + 1 Guest W/C with Shower 144m2 of Net Indoor area 79m2 of Covered Veranda 16m2 of Uncovered Veranda

Covered Parking

Storerooms