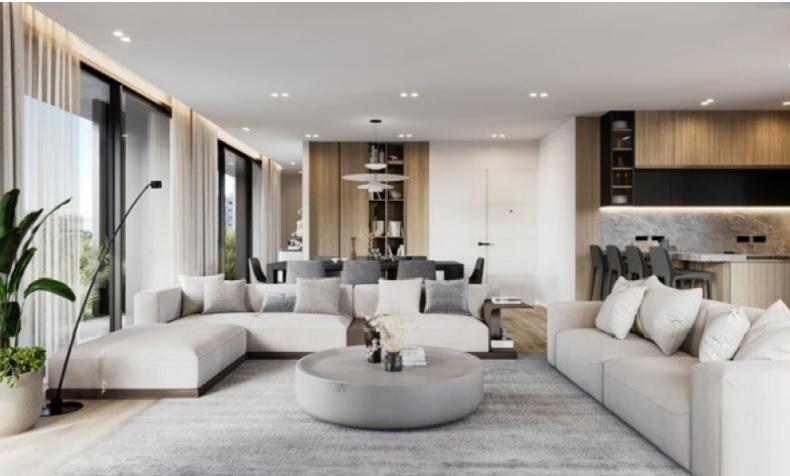

## **Description**

Brand New Luxury Residential Building For Sale in Neapoli, Limassol Located in one of the most sought-after and active areas
The beach and a plethora of amenities are within walking distance!
In addition, it boasts excellent access to the city center and the prestigious marina!
6-story tower consisting of 11 apartments

1,069m2 of Net Indoor area 354m2 of Covered Verandas 169m2 of Common areas 16m2 of Uncovered Veranda 786m2 of Plot area

10 x 2 Bedroom Apartments
All with 2 Bathrooms
1 En-suite + 1 Family Bathroom
92-93m2 of Net Indoor area
24-31m2 of Covered Verandas

Walk-in wardrobe for the penthouse master bedroom

Open Plan

**BBQ** Areas

Elevator

Lobby

This first-class building is a captivating investment opportunity!

Contact us for full information and for a private viewing