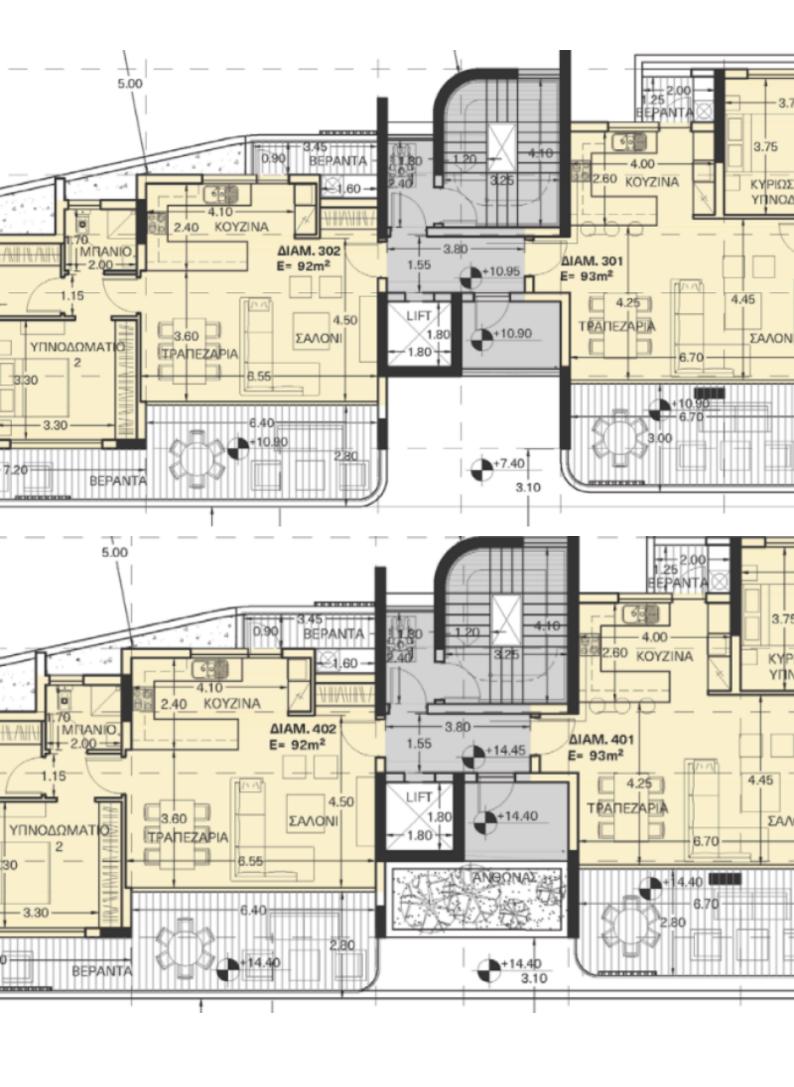

1,069m2 of Net Indoor area 354m2 of Covered Verandas 169m2 of Common areas 16m2 of Uncovered Veranda 786m2 of Plot area

10 x 2 Bedroom Apartments
All with 2 Bathrooms
1 En-suite + 1 Family Bathroom
92-93m2 of Net Indoor area
24-31m2 of Covered Verandas