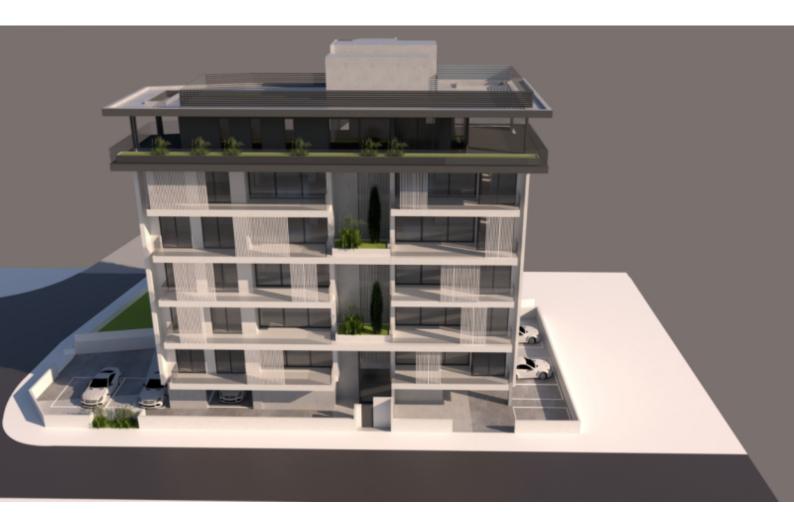

## **Description**

Brand New Luxury Residential Building For Sale in Neapoli, Limassol Located in one of the most sought-after and active areas
The beach and a plethora of amenities are within walking distance!
In addition, it boasts excellent access to the city center and the prestigious marina!
6-story tower consisting of 11 apartments

1,069m2 of Net Indoor area 354m2 of Covered Verandas 169m2 of Common areas 16m2 of Uncovered Veranda 786m2 of Plot area

10 x 2 Bedroom Apartments
All with 2 Bathrooms
1 En-suite + 1 Family Bathroom
92-93m2 of Net Indoor area
24-31m2 of Covered Verandas