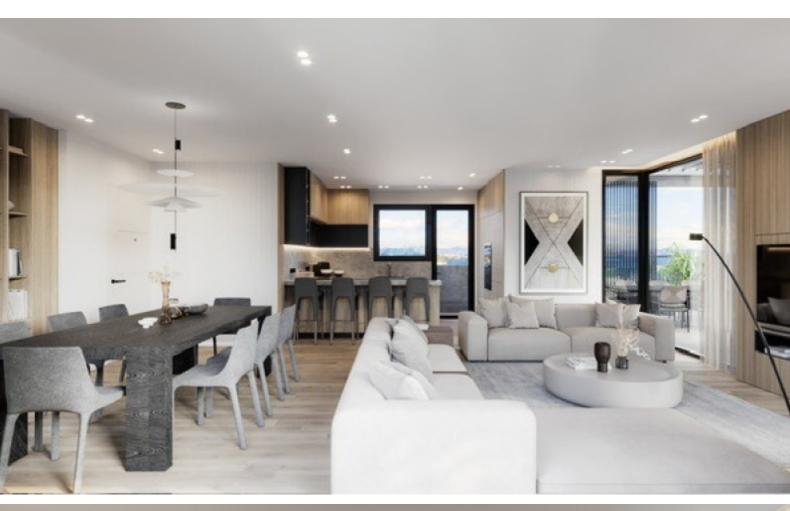

## **Description**

Brand New Luxury Residential Building For Sale in Neapoli, Limassol Located in one of the most sought-after and active areas
The beach and a plethora of amenities are within walking distance!
In addition, it boasts excellent access to the city center and the prestigious marina!
6-story tower consisting of 11 apartments

1,069m2 of Net Indoor area 354m2 of Covered Verandas 169m2 of Common areas 16m2 of Uncovered Veranda 786m2 of Plot area

10 x 2 Bedroom Apartments
All with 2 Bathrooms
1 En-suite + 1 Family Bathroom
92-93m2 of Net Indoor area
24-31m2 of Covered Verandas

Walk-in wardrobe for the penthouse master bedroom

Open Plan

**BBQ** Areas

Elevator

Lobby

This first-class building is a captivating investment opportunity!

Contact us for full information and for a private viewing