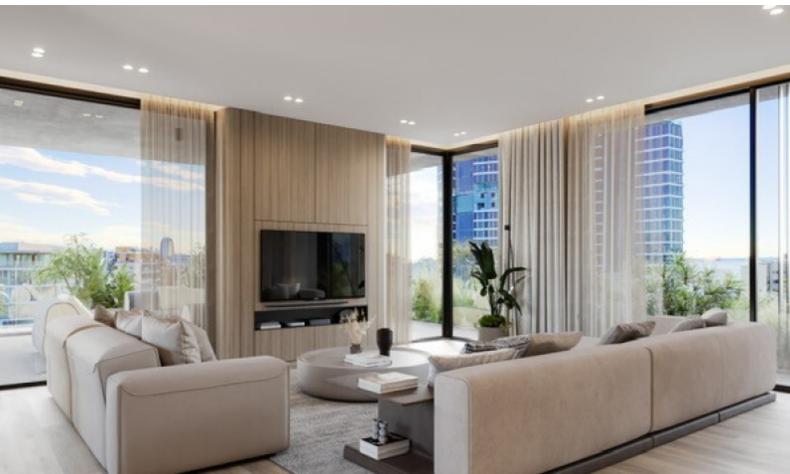

#### **Indoor Features**

**Outdoor Features** 

- Air Conditioning
- Covered Parking
- Elevator
- Fire alarm system
- Fitted Kitchen
- Guest Toilet
- Master Bed
- Open-plan
- Pressurised Water System
- Security System
- Utility Room
- Ventilation System
- Video entrance system
- Water Heater
- EPC Energy Class: Pending

Walk-in wardrobe for the penthouse master bedroom

Open Plan

**BBQ** Areas

Elevator

Lobby

This first-class building is a captivating investment opportunity!

Contact us for full information and for a private viewing