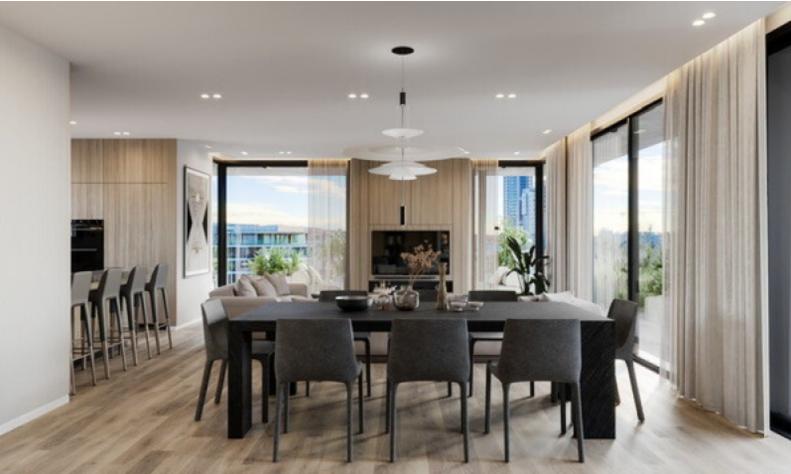

## **Description**

Brand New Luxury Residential Building For Sale in Neapoli, Limassol Located in one of the most sought-after and active areas
The beach and a plethora of amenities are within walking distance!
In addition, it boasts excellent access to the city center and the prestigious marina!
6-story tower consisting of 11 apartments

1,069m2 of Net Indoor area 354m2 of Covered Verandas 169m2 of Common areas 16m2 of Uncovered Veranda 786m2 of Plot area

10 x 2 Bedroom Apartments
All with 2 Bathrooms
1 En-suite + 1 Family Bathroom
92-93m2 of Net Indoor area
24-31m2 of Covered Verandas

Walk-in wardrobe for the penthouse master bedroom

Open Plan

**BBQ** Areas

Elevator

Lobby

This first-class building is a captivating investment opportunity!

Contact us for full information and for a private viewing