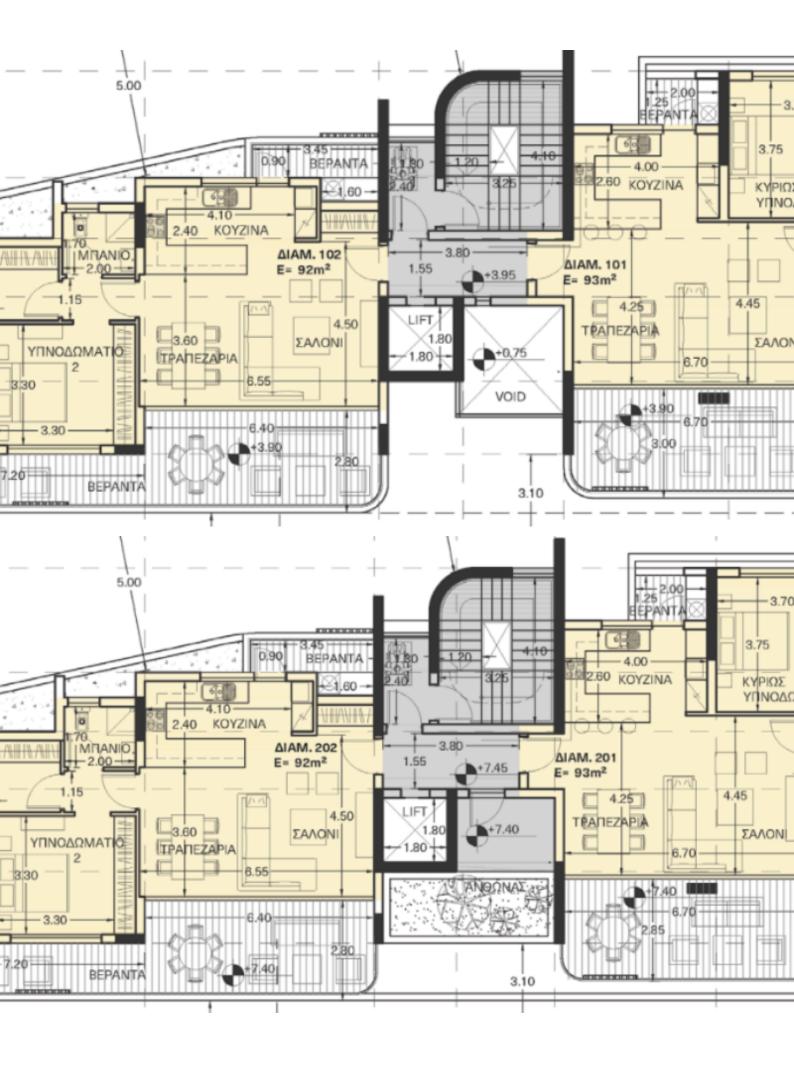

1,069m2 of Net Indoor area 354m2 of Covered Verandas 169m2 of Common areas 16m2 of Uncovered Veranda 786m2 of Plot area

10 x 2 Bedroom Apartments
All with 2 Bathrooms
1 En-suite + 1 Family Bathroom
92-93m2 of Net Indoor area
24-31m2 of Covered Verandas