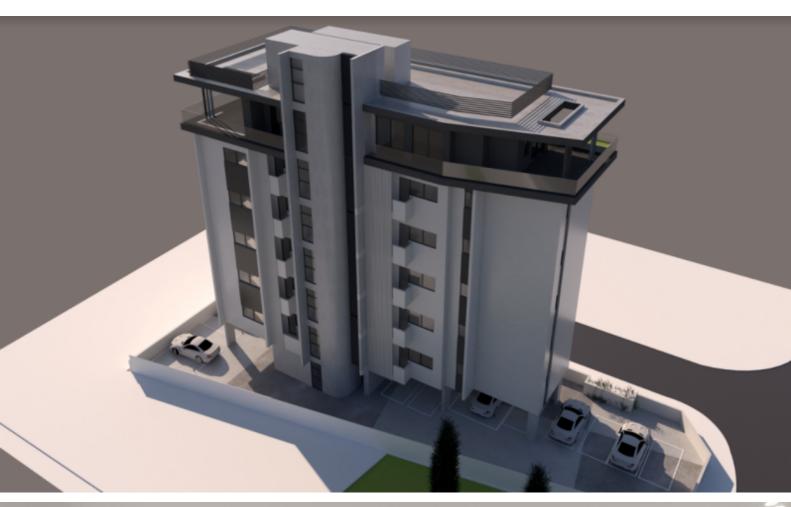

## **Description**

Brand New Luxury Residential Building For Sale in Neapoli, Limassol Located in one of the most sought-after and active areas
The beach and a plethora of amenities are within walking distance!
In addition, it boasts excellent access to the city center and the prestigious marina!
6-story tower consisting of 11 apartments

1,069m2 of Net Indoor area 354m2 of Covered Verandas 169m2 of Common areas 16m2 of Uncovered Veranda 786m2 of Plot area

10 x 2 Bedroom Apartments
All with 2 Bathrooms
1 En-suite + 1 Family Bathroom
92-93m2 of Net Indoor area
24-31m2 of Covered Verandas