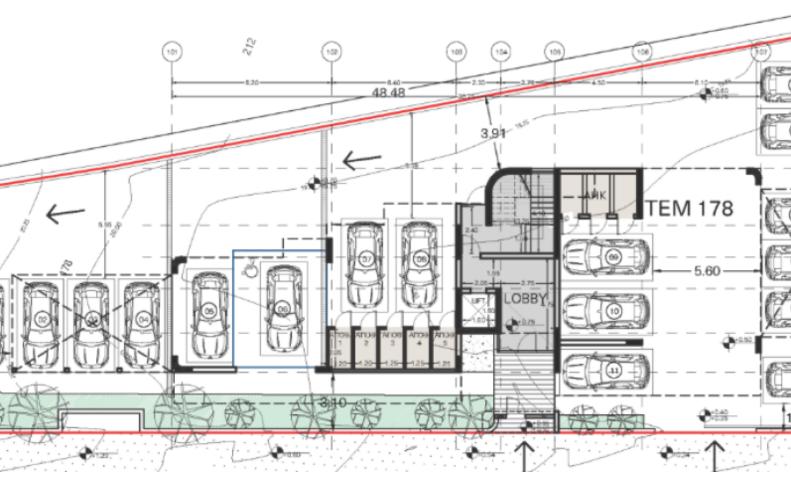

## **Description**

Brand New Luxury Residential Building For Sale in Neapoli, Limassol Located in one of the most sought-after and active areas
The beach and a plethora of amenities are within walking distance!
In addition, it boasts excellent access to the city center and the prestigious marina!
6-story tower consisting of 11 apartments

1,069m2 of Net Indoor area 354m2 of Covered Verandas 169m2 of Common areas 16m2 of Uncovered Veranda 786m2 of Plot area

10 x 2 Bedroom Apartments
All with 2 Bathrooms
1 En-suite + 1 Family Bathroom
92-93m2 of Net Indoor area
24-31m2 of Covered Verandas

1 x 3 Bedroom Entire Floor Penthouse

3 Bathrooms

1 En-suite + 1 Family Bathroom + 1 Guest W/C with Shower 144m2 of Net Indoor area 79m2 of Covered Veranda 16m2 of Uncovered Veranda

Covered Parking

Storerooms