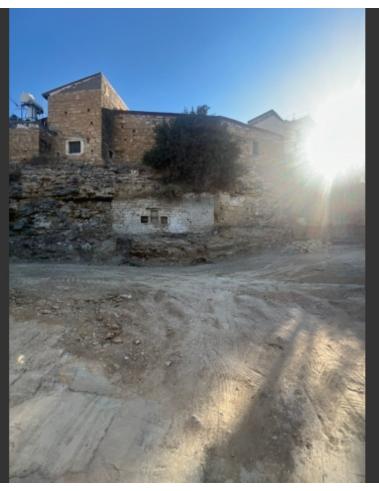

#### **Description**

Residential Land Parcel For Sale in Germasogeia, Limassol Located in a convenient and attractive environment Many amenities are within walking distance In addition, it enjoys easy access to the highway!

Contains a permit for the development of a 3-floor building! 227m2 of Plot area

Around 23m of Road Frontage
120% of Building Density
70% of Site Coverage
Up to 3 floors and a height of 10m

Access to a registered road