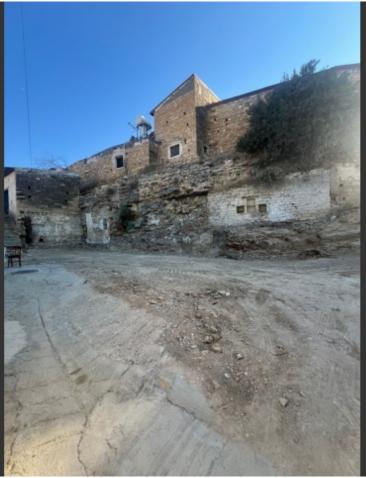

#### **Description**

Residential Land Parcel For Sale in Germasogeia, Limassol Located in a convenient and attractive environment Many amenities are within walking distance In addition, it enjoys easy access to the highway!

Contains a permit for the development of a 3-floor building! 227m2 of Plot area

Around 23m of Road Frontage
120% of Building Density
70% of Site Coverage
Up to 3 floors and a height of 10m

Access to a registered road