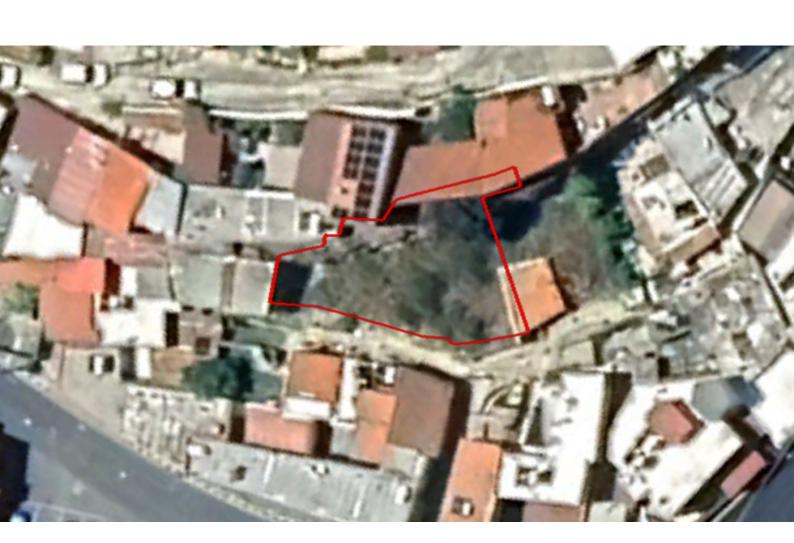

### **Key Facts**

• Residential Land

• 227 m<sup>2</sup> Land Size

• 120% Building Density

• Site Coverage: 70%

Floors: 3Height: 10m

• Title Deed: Available

ID: 33422

#### **Description**

Residential Land Parcel For Sale in Germasogeia, Limassol Located in a convenient and attractive environment Many amenities are within walking distance In addition, it enjoys easy access to the highway!

Contains a permit for the development of a 3-floor building! 227m2 of Plot area

Around 23m of Road Frontage
120% of Building Density
70% of Site Coverage
Up to 3 floors and a height of 10m

Access to a registered road