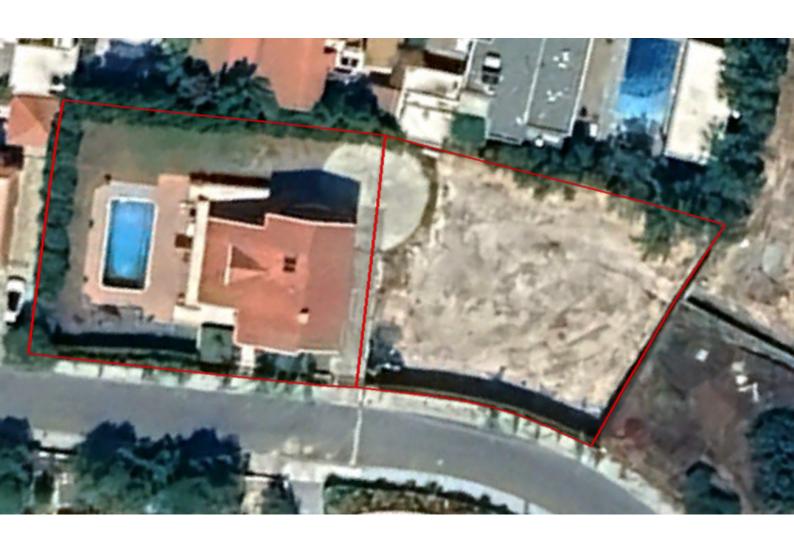

\*Contains a separate plot of 900m2

Swimming Pool!

4 Bedrooms + 1 Maids Room

3 Bathrooms

1 En-suite + 1 Family Bathroom + 1 Maids Bathroom

Additional Guest W/C

305m2 of Net Indoor area

29m2 of Covered Verandas

15m2 of Ancillary Building

1.047m2 of Plot area

Plus 900m2 of separate plot area (Adjacent to the house)

Single Garage

Large uncovered parking area on the driveway

Office

Laundry Room

Storeroom

Year of Build: 1998

In need of modernizing

This impressive home is excellent for a large family for permanent living The plot adjacent to this home is excellent for the development of another family home!