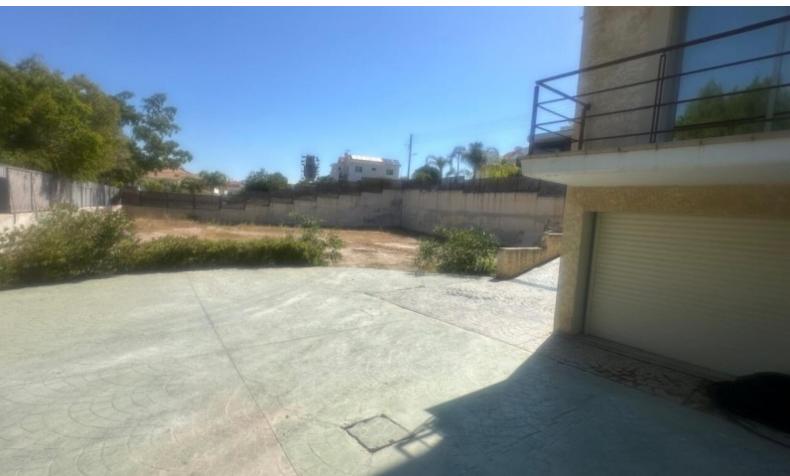

#### **Outdoor Features**

- Barbecue area
- Landscape Garden
- Private pool
- Single Garage
- Solar System
- Uncovered Parking

15m2 of Ancillary Building

1.047m2 of Plot area

Plus 900m2 of separate plot area (Adjacent to the house)

Single Garage

Large uncovered parking area on the driveway

Office

Laundry Room

Storeroom