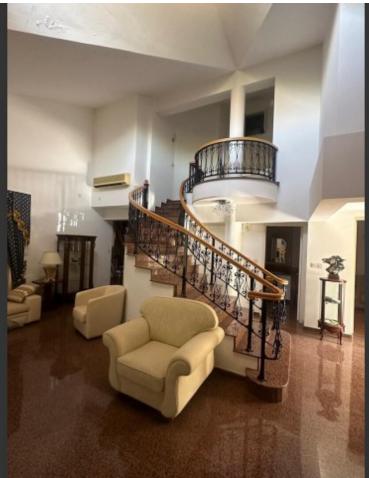

A/C

Central Heating

**Fireplace** 

Fully Furnished

**Electrical Appliances** 

Classic Design

Open Staircase

**High-Ceilings** 

Parquet Floors

Carpeted Floors

Fitted Wardrobes

Fitted Kitchen

Landscaped Garden

Natural Grass/Lawn

Mature Trees

Fully enclosed and gated property