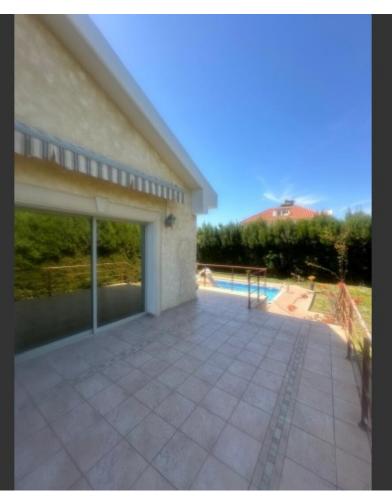

#### **Outdoor Features**

- Barbecue area
- Landscape Garden
- Private pool
- Single Garage
- Solar System
- Uncovered Parking

Parquet Floors

Carpeted Floors

Fitted Wardrobes

Fitted Kitchen

Landscaped Garden

Natural Grass/Lawn

Mature Trees

Fully enclosed and gated property