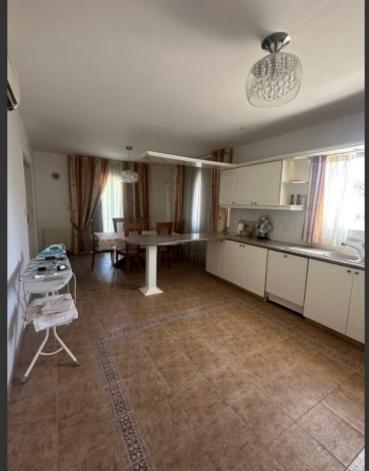

#### **Indoor Features**

- Air Conditioning
- Basement
- Central Heating
- Covered Parking
- Electrical Appliances
- Fireplace
- Fitted Kitchen
- Furnished
- Guest Toilet
- Master Bed
- Playroom
- Utility Room
- Water Heater
- EPC Energy Class: Pending

Parquet Floors

Carpeted Floors

Fitted Wardrobes

Fitted Kitchen

Landscaped Garden

Natural Grass/Lawn

Mature Trees

Fully enclosed and gated property