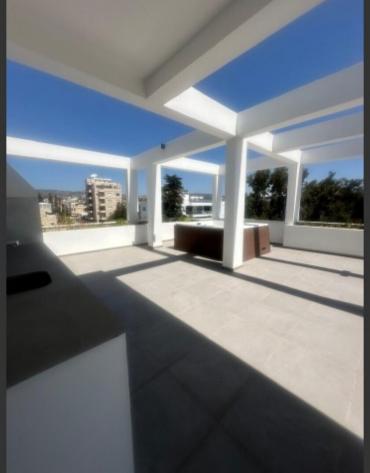

Small complex of only 5 units!

1 x 3 Bedroom Duplex Apartment

3 x 2 Bedroom Apartments, 1 is an entire floor unit

1 x 3 Bedroom Entire Floor Penthouse

507m2 of Net Indoor area

54m2 of Common area

57m2 of Covered Parking

154m2 of Covered Verandas

86m2 of Uncovered Veranda

Covered Parking

Storerooms

Fitted kitchens

Fitted Wardrobes

Spacious open plan

VRV A/C

**BBO** Areas

High-quality materials and finishes

Modern Design

Garden/Yard

This modern residential building is a compelling investment opportunity with excellent

rental potential! It is suitable for permanent living or as a holiday home for families