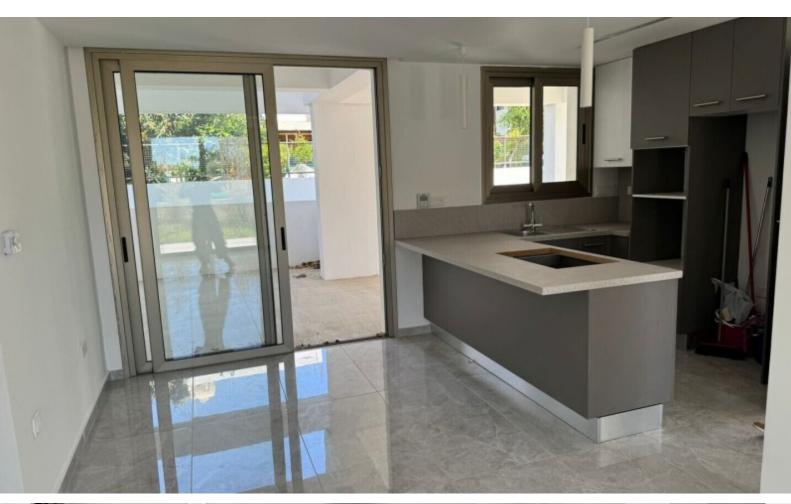

#### **Indoor Features**

- Air Conditioning
- Covered Parking
- Elevator
- Fitted Kitchen
- Guest Toilet
- Master Bed
- Open-plan
- Unfurnished
- Water Heater
- EPC Energy Class: Pending

154m2 of Covered Verandas

86m2 of Uncovered Veranda

Covered Parking

Storerooms

Fitted kitchens

Fitted Wardrobes

Spacious open plan

VRV A/C