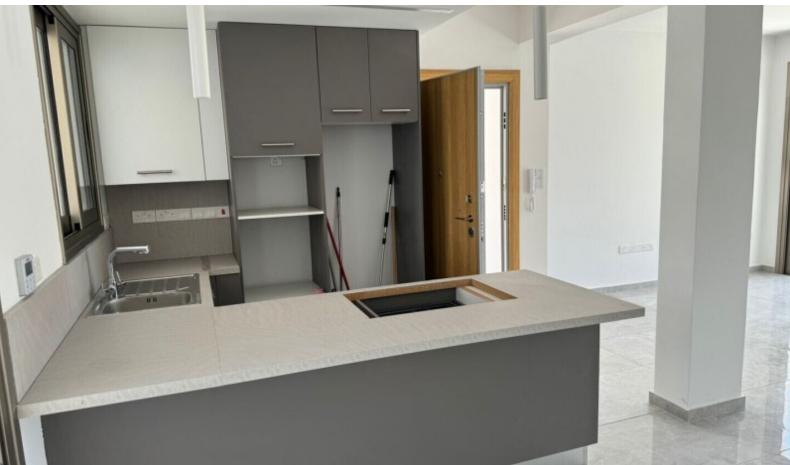

#### **Indoor Features**

- Air Conditioning
- Covered Parking
- Elevator
- Fitted Kitchen
- Guest Toilet
- Master Bed
- Open-plan
- Unfurnished
- Water Heater
- EPC Energy Class: Pending

154m2 of Covered Verandas

86m2 of Uncovered Veranda

Covered Parking

Storerooms

Fitted kitchens

Fitted Wardrobes

Spacious open plan

VRV A/C