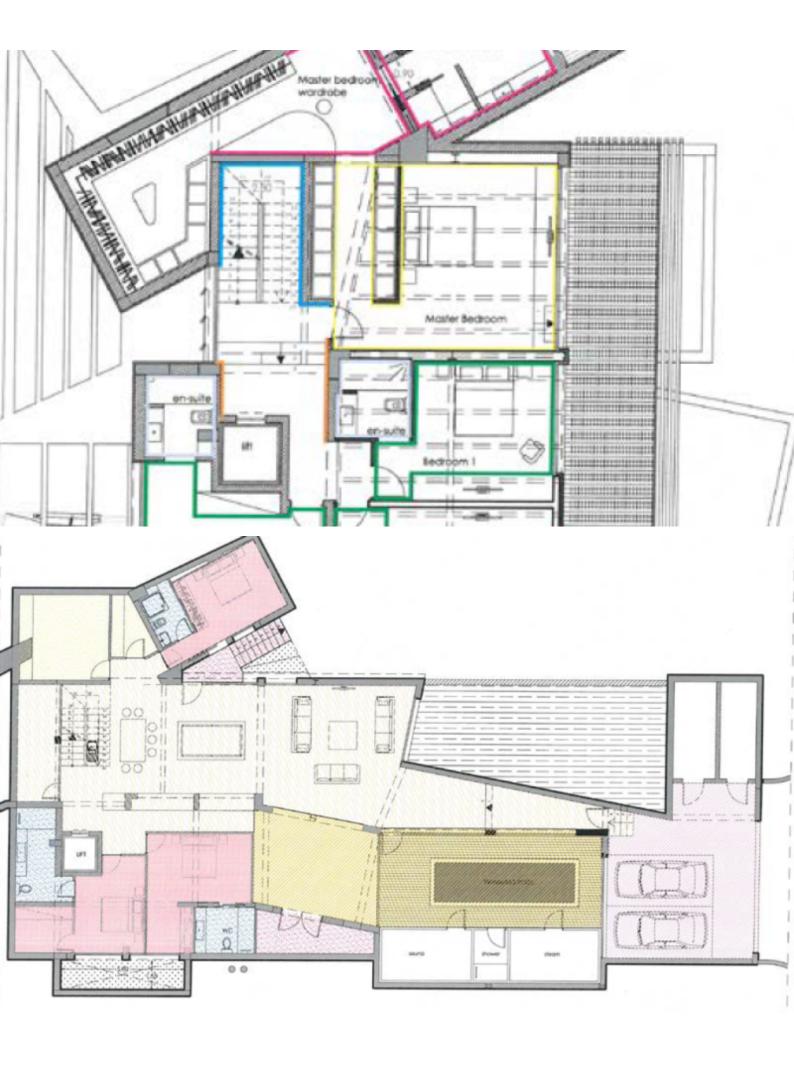

### **Key Facts**

- 8 Beds
- 8 Baths
- 926 m<sup>2</sup> Covered Area
- 1,300 m<sup>2</sup> Land Size
- 148 m² Covered Verandas
- Uncovered verandas: 130m²
- New Build
- Title Deed: Available

ID: 33457

Roof Garden

Sea and city views!

8 Bedrooms, 1 on the ground floor and 3 in the basement

8 En-suites + 1 Guest W/C

926m2 of Net Indoor area

148m2 of Covered Verandas

130m2 of Roof Garden area

1,300m2 of Plot area (Approx)

Sauna/Spa

Laundry Room

**Maids Quarters** 

Walk-in Wardrobes

Storeroom

Chefs Kitchen

A/C

**Underfloor Heating** 