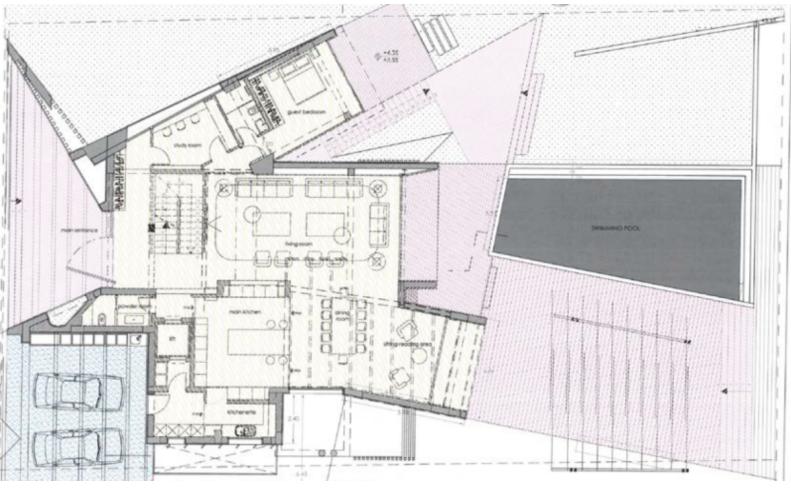

### **Key Facts**

- 8 Beds
- 8 Baths
- 926 m<sup>2</sup> Covered Area
- 1,300 m<sup>2</sup> Land Size
- 148 m² Covered Verandas
- Uncovered verandas: 130m²
- New Build
- Title Deed: Available

ID: 33457

Roof Garden

Sea and city views!

8 Bedrooms, 1 on the ground floor and 3 in the basement

8 En-suites + 1 Guest W/C

926m2 of Net Indoor area

148m2 of Covered Verandas

130m2 of Roof Garden area

1,300m2 of Plot area (Approx)

Covered parking for 5 cars

Storeroom

Office

**Entertainment Room** 

Home Cinema

Gym

Cava

Bar