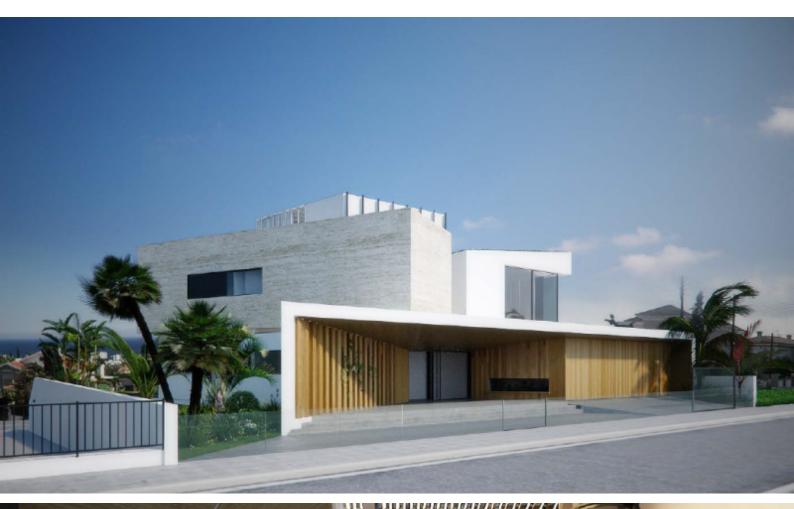

### **Description**

Brand New State-of-the-Art 8 Bedroom Luxury Villa For Sale in Kalogiri, Limassol with Sea View!

Located in one of the most prestigious and sought-after areas in Limassol A peaceful and attractive environment consisting of some of the finest quality villas In addition, it has excellent access to amenities and the highway! Indoor and outdoor swimming pools!

Roof Garden

Sea and city views!

8 Bedrooms, 1 on the ground floor and 3 in the basement

8 En-suites + 1 Guest W/C

926m2 of Net Indoor area

148m2 of Covered Verandas

130m2 of Roof Garden area

1,300m2 of Plot area (Approx)

Elevator

Ultra-modern architecture

Finest quality materials and finishes

**High-Ceilings** 

**BBQ** Area

Landscaped Garden

Gated and fully enclosed property

Delivery Time: September 2024