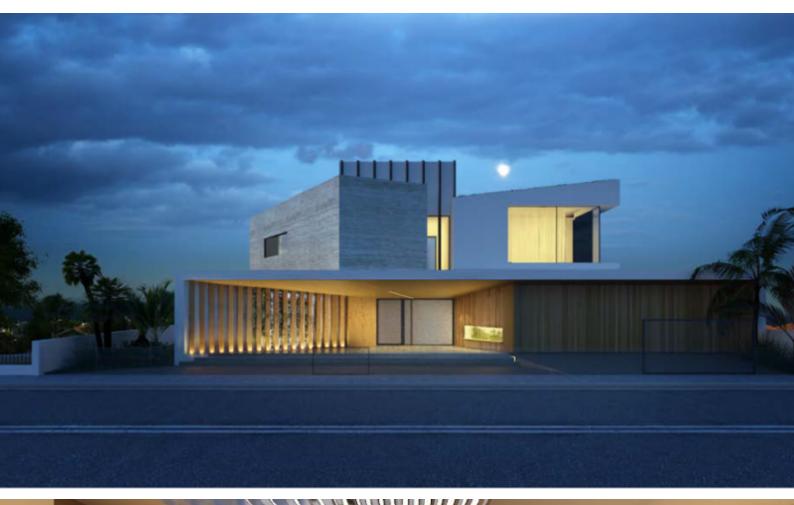

### **Description**

Brand New State-of-the-Art 8 Bedroom Luxury Villa For Sale in Kalogiri, Limassol with Sea View!

Located in one of the most prestigious and sought-after areas in Limassol A peaceful and attractive environment consisting of some of the finest quality villas In addition, it has excellent access to amenities and the highway! Indoor and outdoor swimming pools!

Roof Garden

Sea and city views!

8 Bedrooms, 1 on the ground floor and 3 in the basement

8 En-suites + 1 Guest W/C

926m2 of Net Indoor area

148m2 of Covered Verandas

130m2 of Roof Garden area

1,300m2 of Plot area (Approx)

Elevator

Ultra-modern architecture

Finest quality materials and finishes

**High-Ceilings** 

**BBQ** Area

Landscaped Garden

Gated and fully enclosed property

Delivery Time: September 2024