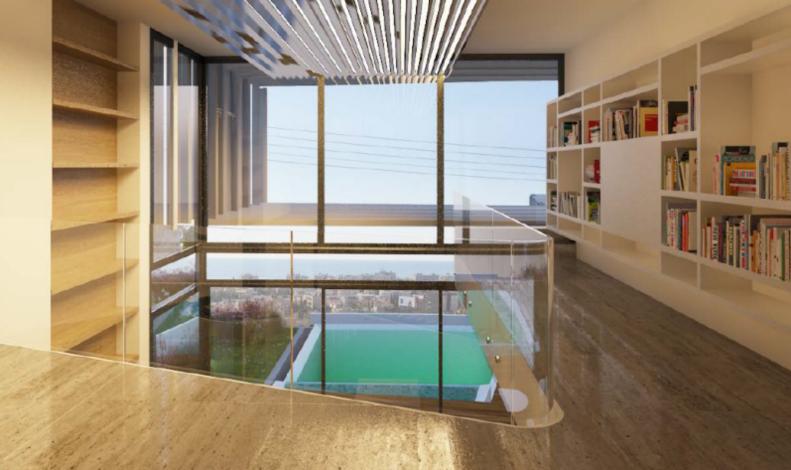

#### **Indoor Features**

- Air Conditioning
- Basement
- Covered Parking
- Elevator
- Fitted Kitchen
- Guest Toilet
- Internal Pool
- Master Bed
- Playroom
- Pressurised Water System
- Under Floor Heating
- Utility Room
- Water Heater
- EPC Energy Class: Pending

#### **Outdoor Features**

- Barbecue area
- Landscape Garden
- Private pool
- Roof Garden
- Solar System