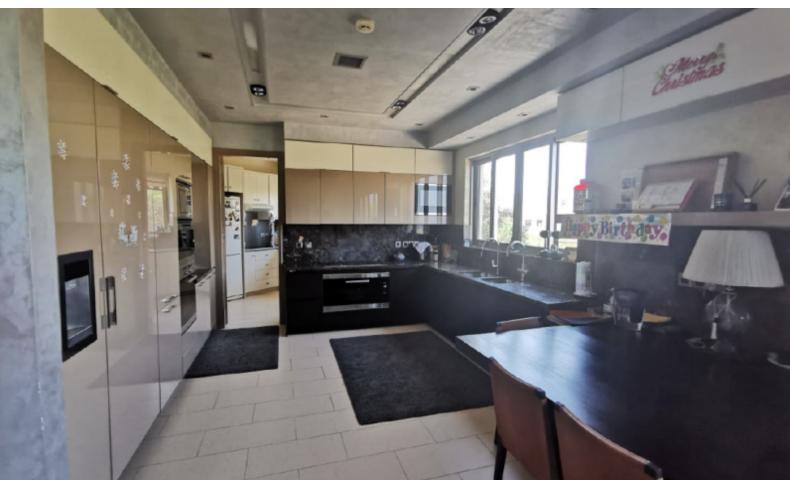

### **Indoor Features**

- Air Conditioning
- CCTV system
- Covered Parking
- Fireplace
- Fitted Kitchen
- Guest Toilet
- Jacuzzi
- Master Bed
- Pet Friendly
- Playroom
- Pressurised Water System
- Security System
- Utility Room
- Water Heater
- EPC Energy Class: Pending

Office

Sauna

Gym

Home cinema room

**Entertainment Room** 

Laundry Room/Kitchen Pantry

Storeroom

Fitted Wardrobes Jacuzzi type bath VRV A/C Electric Shutters CCTV