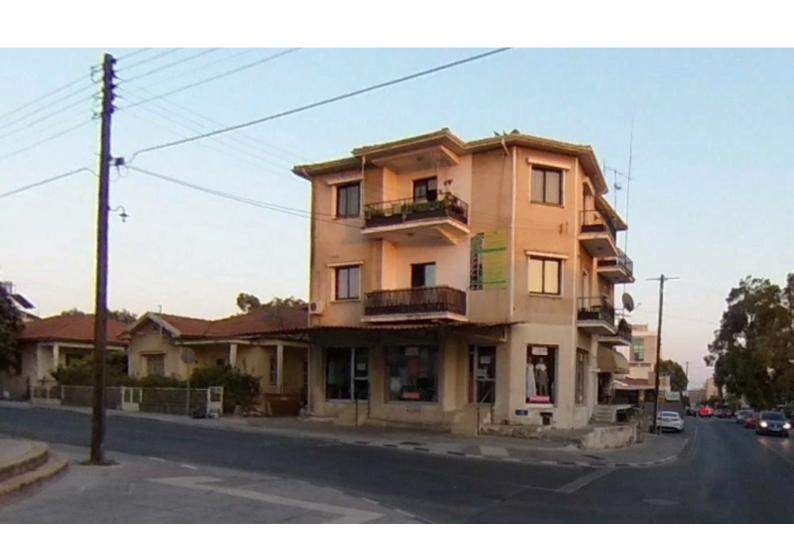

# Mixed-use Building 335 SQM For Sale

#### **Description**

Mixed-use Building For Sale in Kapsalos, Limassol City Centre with No Separate Title Deeds

Central location, on an active road in the heart of Limassol
It boasts excellent access to neighboring communities and Makariou Avenue!
In addition, a plethora of amenities are within walking distance
\*Contains a building permit

It can be an excellent investment opportunity due to its prominent location

Contains 2 Shops + 2 Apartments 335m2 of Net Indoor area 50m2 of Covered Verandas 289m2 of Plot area

Shop 1 73m2 of Net Indoor area

Shop 2 38m2 of Net Indoor area

2 x 3 Bedroom Apartments
1st and 2nd Floor
112m2 of Net Indoor area each
25m2 of Covered Verandas each

Covered and uncovered parking
Provisions for A/C
Fitted Kitchen
BBQ Areas
Year of Build: 1955
In need of renovations
This building has a lot of potential