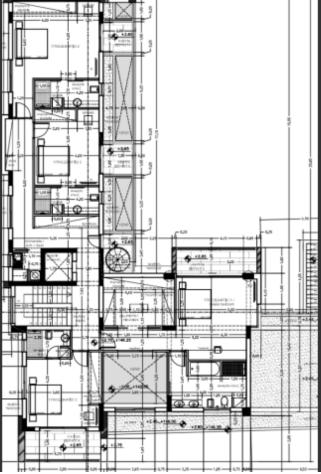

## Key Facts

- 5 Beds
- 6 Baths
- 400 m<sup>2</sup> Covered Area
- 1,000 m<sup>2</sup> Land Size
- 200 m<sup>2</sup> Covered Verandas
- New Build
- Title Deed: Available

5 Bedrooms, one on the ground floor

5 En-suites + 1 Guest W/C

Additional Guest W/C with shower for the pool area

400m2 of Net Indoor area

200m2 of Covered Verandas

1,000m2 of Plot area

Covered Parking for two cars, one beside the other

Storeroom

- Laundry Room
- Office
- Maid's Quarters
- Secondary living area
- Formal Dining area
- Casual Dining area

All bedrooms have access to a veranda

Walk-in wardrobe for the master bedroom

Photovoltaic System of 10.5kW Provisions for A/C Elevator Fitted kitchen with island bar Fine quality materials and finishes Modern Architecture Large Landscaped garden BBQ Area Fully enclosed and gated property Delivery Time: December 2025 This impressive home is excellent for a large family for permanent living