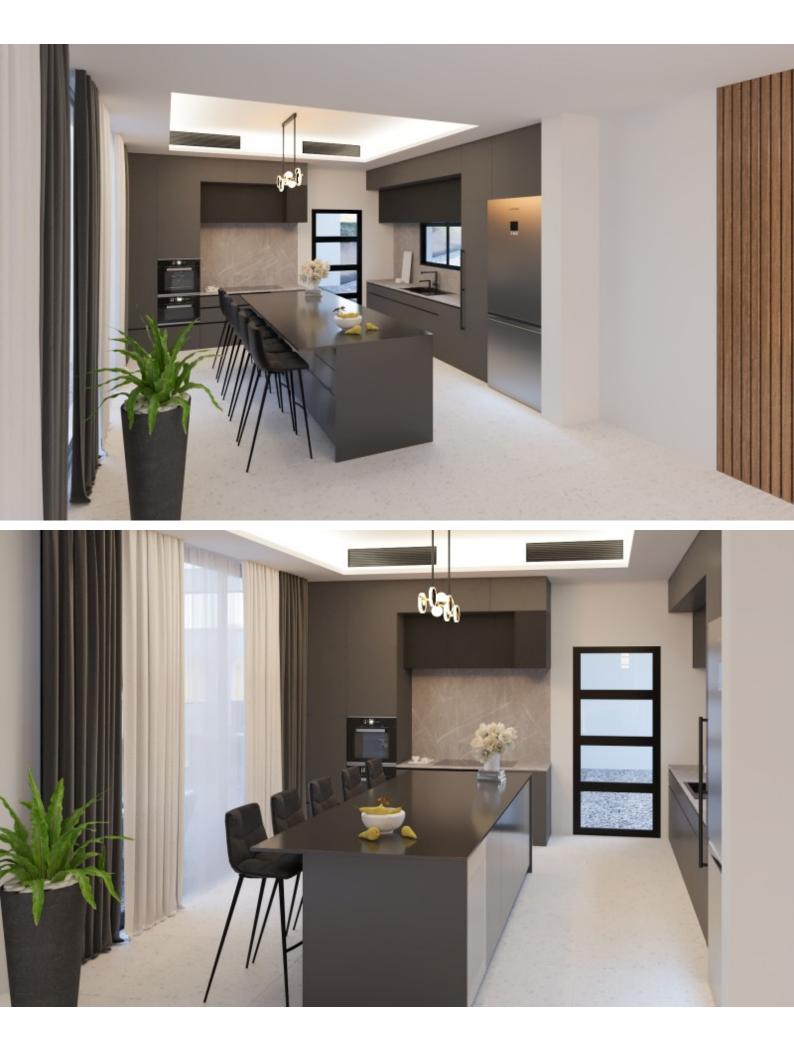

#### **Indoor Features**

- Covered Parking
- Elevator
- Fitted Kitchen
- Guest Toilet
- Master Bed
- Pet Friendly
- Playroom
- Pressurised Water System
- Provision for Air Conditioning
- Utility Room
- Water Heater
- EPC Energy Class: Pending

#### **Outdoor Features**

- Barbecue area
- Landscape Garden
- Photovoltaic System
- Private pool
- Solar System
- Uncovered Parking

Brand New Luxury 5 Bedroom Detached Villa For Sale in Agios Athanasios, Limassol Located in one of the most prestigious and sought-after areas

Storeroom

- Laundry Room
- Office
- Maid's Quarters
- Secondary living area
- Formal Dining area
- Casual Dining area

All bedrooms have access to a veranda

Walk-in wardrobe for the master bedroom

Photovoltaic System of 10.5kW Provisions for A/C Elevator Fitted kitchen with island bar Fine quality materials and finishes Modern Architecture Large Landscaped garden BBQ Area Fully enclosed and gated property Delivery Time: December 2025 This impressive home is excellent for a large family for permanent living