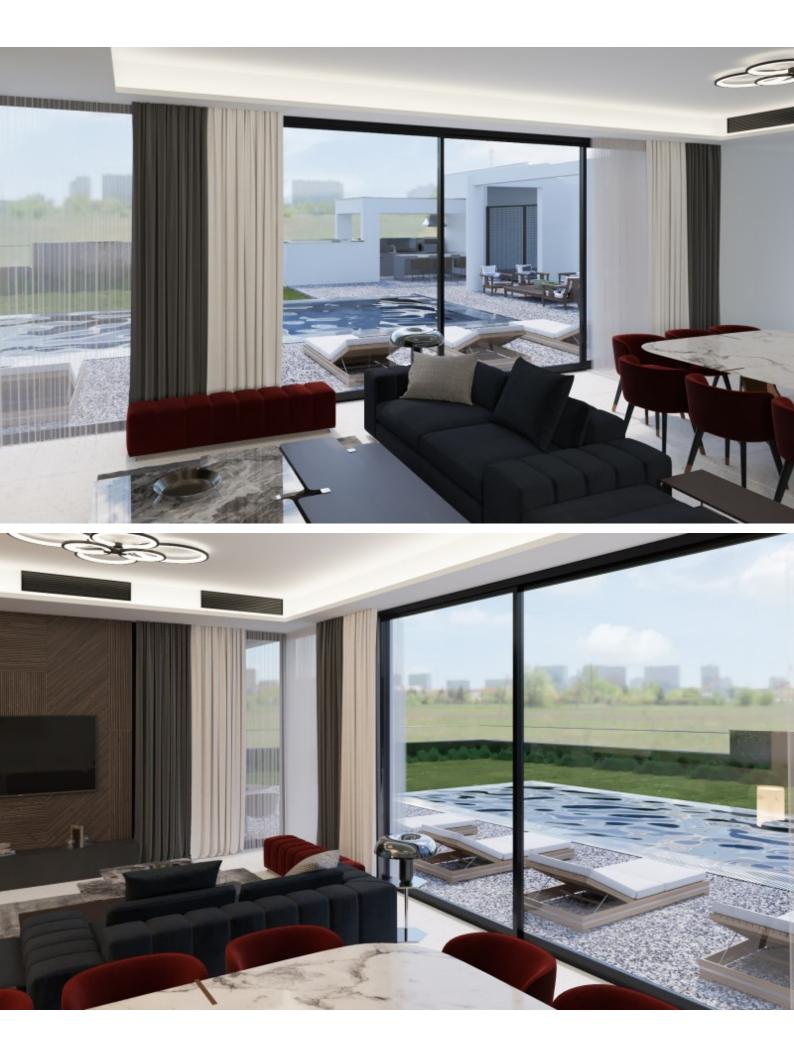

#### **Outdoor Features**

- Barbecue area
- Landscape Garden
- Photovoltaic System
- Private pool
- Solar System
- Uncovered Parking

Brand New Luxury 5 Bedroom Detached Villa For Sale in Agios Athanasios, Limassol Located in one of the most prestigious and sought-after areas

A peaceful and attractive neighborhood consisting of new quality developments In addition, it has excellent access to amenities and some of the most reputable private schools!

Large swimming pool with Roman steps!

Storeroom

- Laundry Room
- Office
- Maid's Quarters
- Secondary living area
- Formal Dining area
- Casual Dining area

All bedrooms have access to a veranda

Walk-in wardrobe for the master bedroom

Photovoltaic System of 10.5kW Provisions for A/C Elevator Fitted kitchen with island bar Fine quality materials and finishes Modern Architecture Large Landscaped garden BBQ Area Fully enclosed and gated property Delivery Time: December 2025 This impressive home is excellent for a large family for permanent living