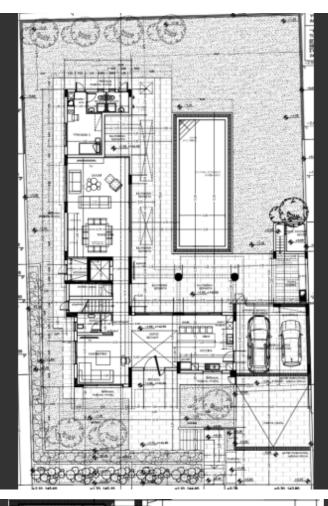

## Key Facts

- 5 Beds
- 6 Baths
- 400 m<sup>2</sup> Covered Area
- 1,000 m<sup>2</sup> Land Size
- 200 m<sup>2</sup> Covered Verandas
- New Build
- Title Deed: Available

5 Bedrooms, one on the ground floor

5 En-suites + 1 Guest W/C

Additional Guest W/C with shower for the pool area

400m2 of Net Indoor area

200m2 of Covered Verandas

1,000m2 of Plot area

Covered Parking for two cars, one beside the other