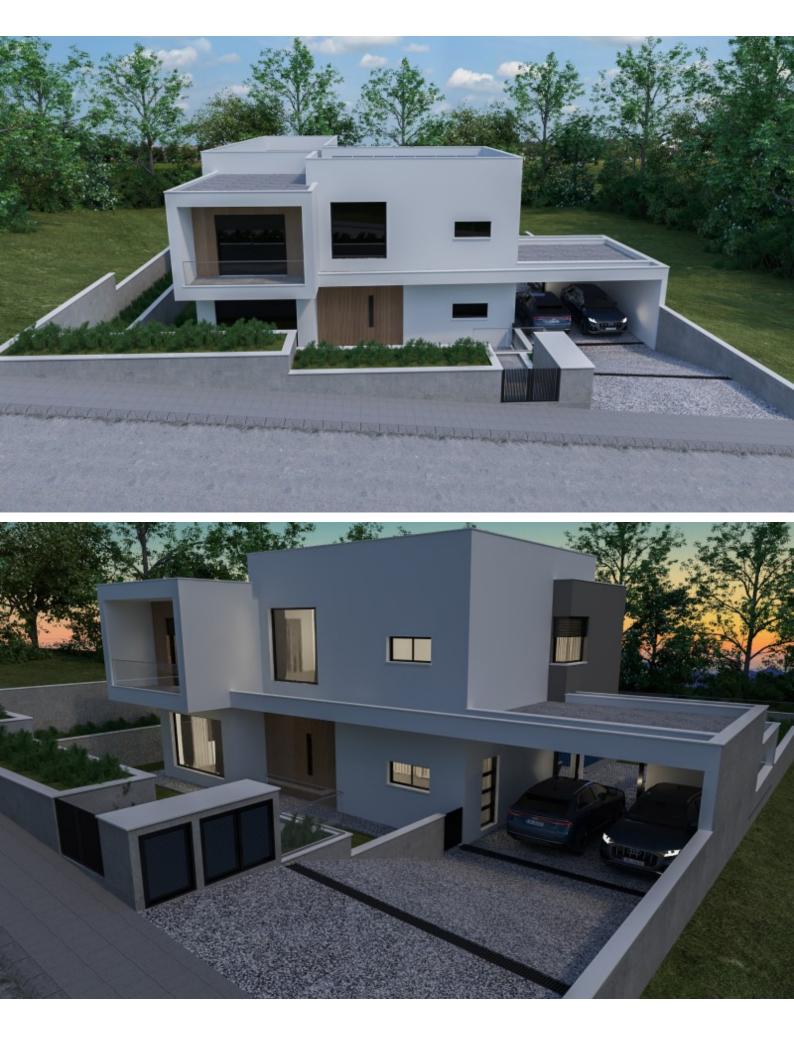

#### **Outdoor Features**

- Barbecue area
- Landscape Garden
- Photovoltaic System
- Private pool
- Solar System
- Uncovered Parking

Brand New Luxury 5 Bedroom Detached Villa For Sale in Agios Athanasios, Limassol Located in one of the most prestigious and sought-after areas

A peaceful and attractive neighborhood consisting of new quality developments In addition, it has excellent access to amenities and some of the most reputable private schools!

Large swimming pool with Roman steps!

5 Bedrooms, one on the ground floor

5 En-suites + 1 Guest W/C

Additional Guest W/C with shower for the pool area

400m2 of Net Indoor area

200m2 of Covered Verandas

1,000m2 of Plot area

Covered Parking for two cars, one beside the other

Storeroom

- Laundry Room
- Office
- Maid's Quarters
- Secondary living area
- Formal Dining area
- Casual Dining area

All bedrooms have access to a veranda

Walk-in wardrobe for the master bedroom

Photovoltaic System of 10.5kW Provisions for A/C Elevator Fitted kitchen with island bar Fine quality materials and finishes Modern Architecture Large Landscaped garden BBQ Area Fully enclosed and gated property Delivery Time: December 2025 This impressive home is excellent for a large family for permanent living