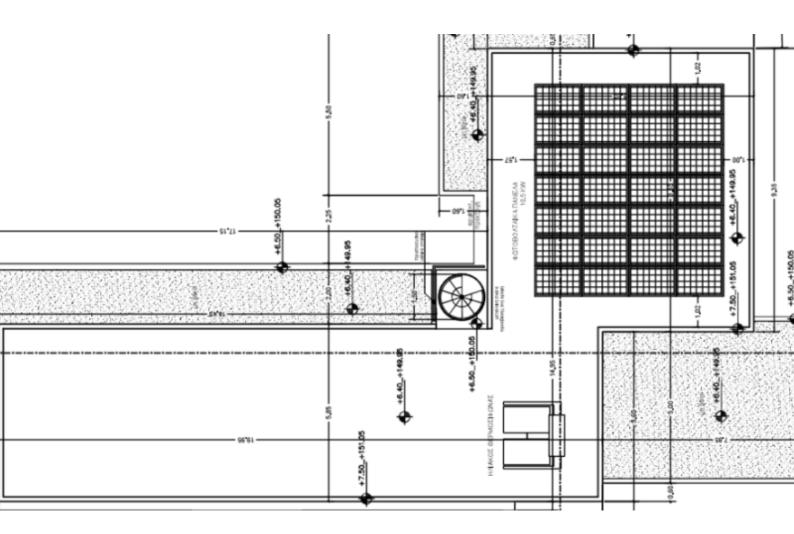

#### **Outdoor Features**

- Barbecue area
- Landscape Garden
- Photovoltaic System
- Private pool
- Solar System
- Uncovered Parking

Brand New Luxury 5 Bedroom Detached Villa For Sale in Agios Athanasios, Limassol Located in one of the most prestigious and sought-after areas

Storeroom

- Laundry Room
- Office
- Maid's Quarters
- Secondary living area
- Formal Dining area
- Casual Dining area

All bedrooms have access to a veranda

Walk-in wardrobe for the master bedroom

Photovoltaic System of 10.5kW Provisions for A/C Elevator Fitted kitchen with island bar Fine quality materials and finishes Modern Architecture Large Landscaped garden BBQ Area Fully enclosed and gated property Delivery Time: December 2025 This impressive home is excellent for a large family for permanent living