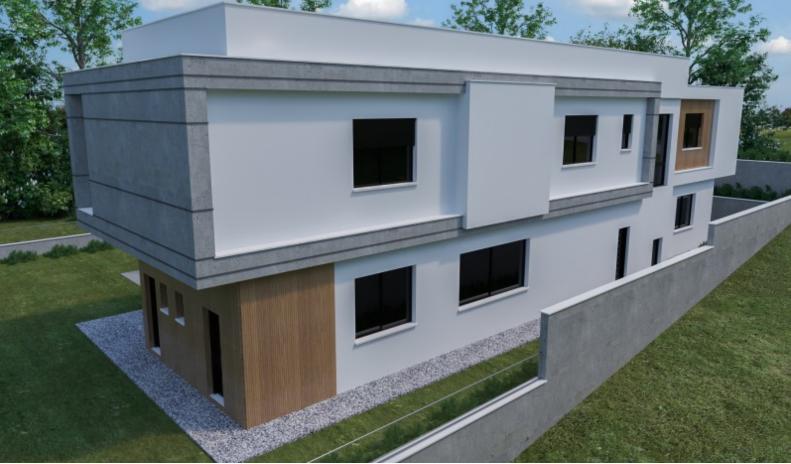

Storeroom

- Laundry Room
- Office
- Maid's Quarters
- Secondary living area
- Formal Dining area
- Casual Dining area

All bedrooms have access to a veranda

Walk-in wardrobe for the master bedroom

Photovoltaic System of 10.5kW Provisions for A/C Elevator Fitted kitchen with island bar Fine quality materials and finishes Modern Architecture Large Landscaped garden BBQ Area Fully enclosed and gated property Delivery Time: December 2025 This impressive home is excellent for a large family for permanent living