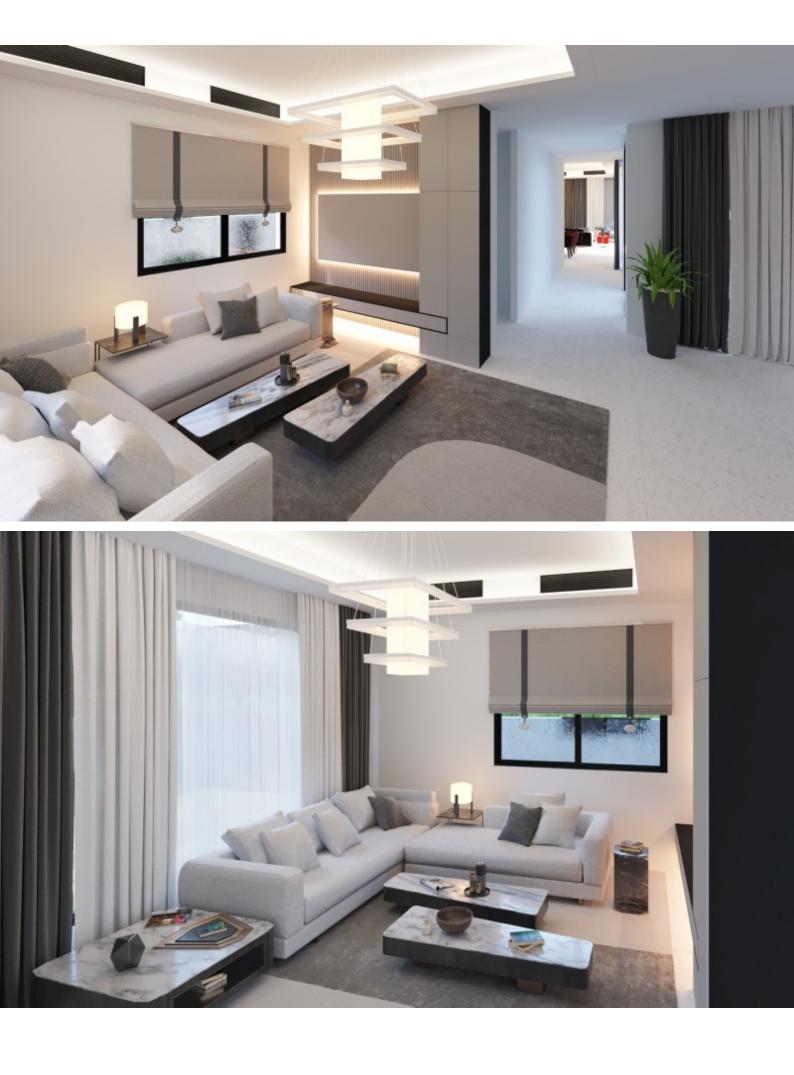

#### **Indoor Features**

- Covered Parking
- Elevator
- Fitted Kitchen
- Guest Toilet
- Master Bed
- Pet Friendly
- Playroom
- Pressurised Water System
- Provision for Air Conditioning
- Utility Room
- Water Heater
- EPC Energy Class: Pending

Storeroom

- Laundry Room
- Office
- Maid's Quarters
- Secondary living area
- Formal Dining area
- Casual Dining area

All bedrooms have access to a veranda

Walk-in wardrobe for the master bedroom

Photovoltaic System of 10.5kW Provisions for A/C Elevator Fitted kitchen with island bar Fine quality materials and finishes Modern Architecture Large Landscaped garden BBQ Area Fully enclosed and gated property Delivery Time: December 2025 This impressive home is excellent for a large family for permanent living