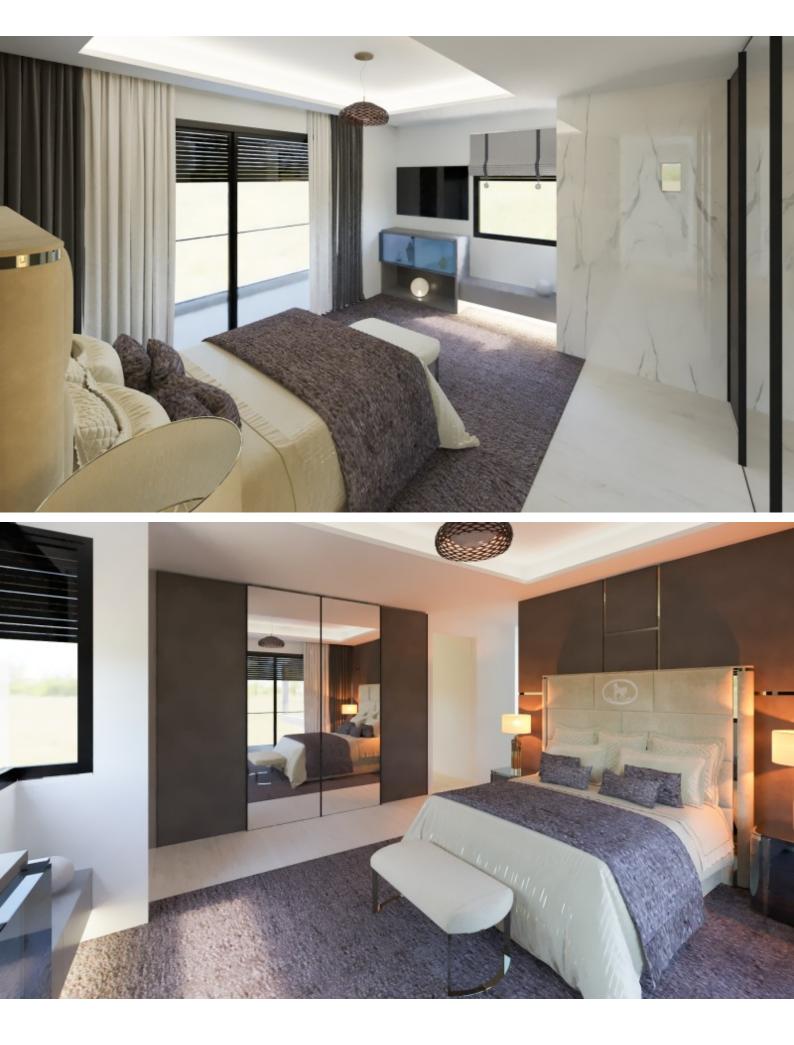

5 Bedrooms, one on the ground floor

5 En-suites + 1 Guest W/C

Additional Guest W/C with shower for the pool area

400m2 of Net Indoor area

200m2 of Covered Verandas

1,000m2 of Plot area

Covered Parking for two cars, one beside the other

Storeroom

- Laundry Room
- Office
- Maid's Quarters
- Secondary living area
- Formal Dining area
- Casual Dining area

All bedrooms have access to a veranda

Walk-in wardrobe for the master bedroom

Photovoltaic System of 10.5kW Provisions for A/C Elevator Fitted kitchen with island bar Fine quality materials and finishes Modern Architecture Large Landscaped garden BBQ Area Fully enclosed and gated property Delivery Time: December 2025 This impressive home is excellent for a large family for permanent living