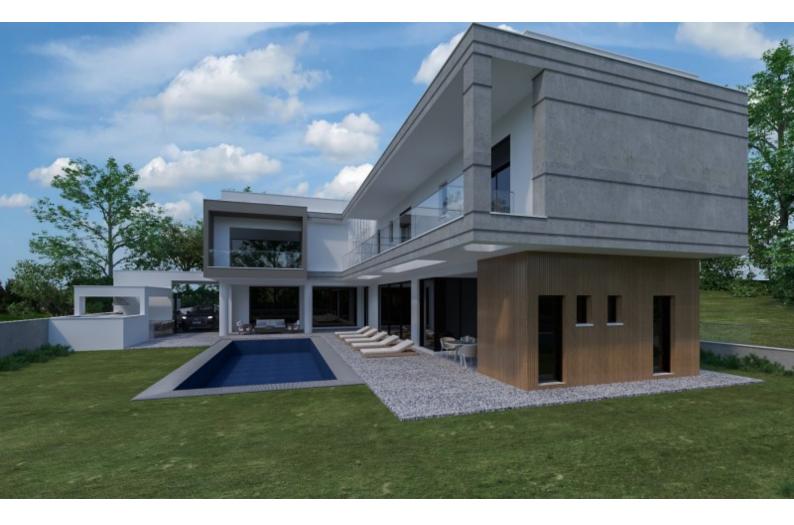

#### **Outdoor Features**

- Barbecue area
- Landscape Garden
- Photovoltaic System
- Private pool
- Solar System
- Uncovered Parking

Brand New Luxury 5 Bedroom Detached Villa For Sale in Agios Athanasios, Limassol Located in one of the most prestigious and sought-after areas

A peaceful and attractive neighborhood consisting of new quality developments In addition, it has excellent access to amenities and some of the most reputable private schools!

Large swimming pool with Roman steps!

5 Bedrooms, one on the ground floor

5 En-suites + 1 Guest W/C

Additional Guest W/C with shower for the pool area

400m2 of Net Indoor area

200m2 of Covered Verandas

1,000m2 of Plot area

Covered Parking for two cars, one beside the other