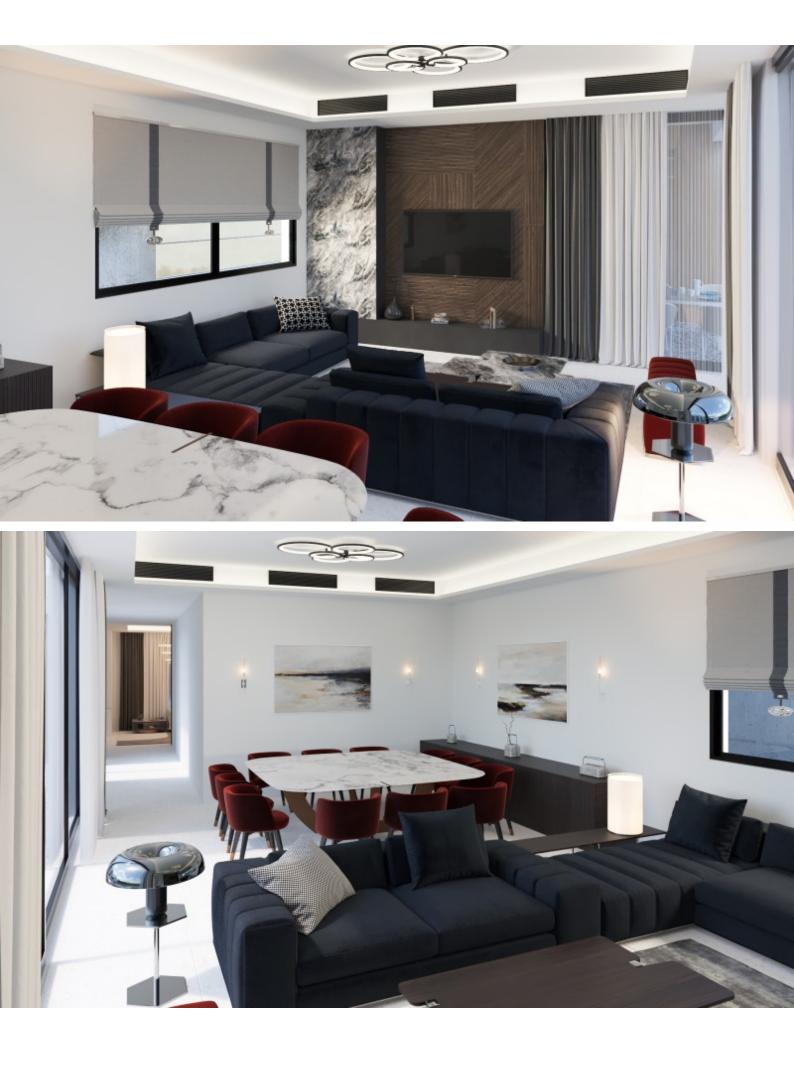

Storeroom

- Laundry Room
- Office
- Maid's Quarters
- Secondary living area
- Formal Dining area
- Casual Dining area

All bedrooms have access to a veranda

Walk-in wardrobe for the master bedroom

Photovoltaic System of 10.5kW Provisions for A/C Elevator Fitted kitchen with island bar Fine quality materials and finishes Modern Architecture Large Landscaped garden BBQ Area Fully enclosed and gated property Delivery Time: December 2025 This impressive home is excellent for a large family for permanent living