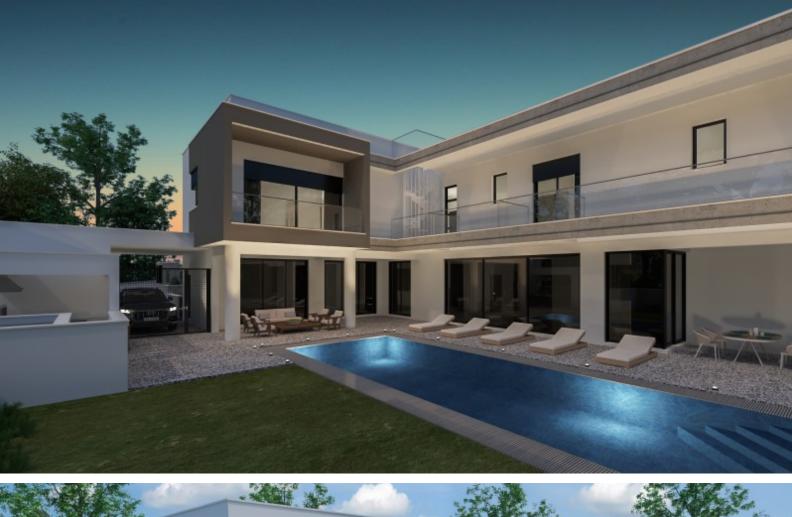

#### **Outdoor Features**

- Barbecue area
- Landscape Garden
- Photovoltaic System
- Private pool
- Solar System
- Uncovered Parking

Brand New Luxury 5 Bedroom Detached Villa For Sale in Agios Athanasios, Limassol Located in one of the most prestigious and sought-after areas

A peaceful and attractive neighborhood consisting of new quality developments In addition, it has excellent access to amenities and some of the most reputable private schools!

Large swimming pool with Roman steps!

5 Bedrooms, one on the ground floor

5 En-suites + 1 Guest W/C

Additional Guest W/C with shower for the pool area

400m2 of Net Indoor area

200m2 of Covered Verandas

1,000m2 of Plot area

Covered Parking for two cars, one beside the other