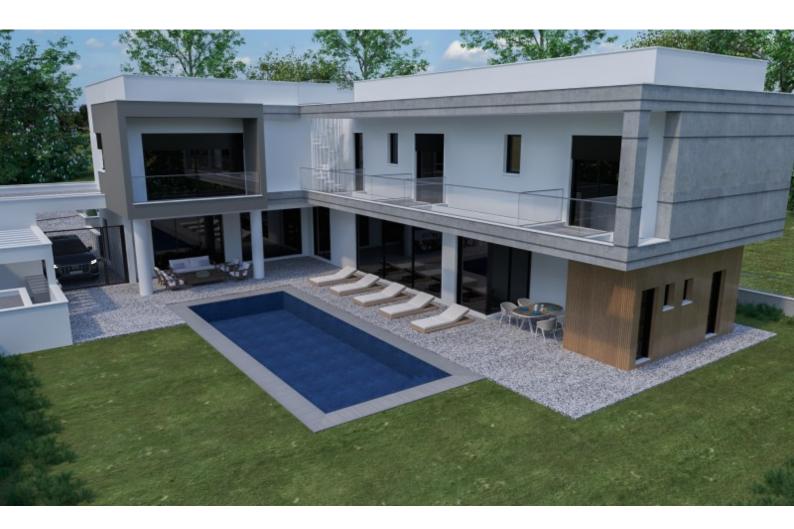

#### **Outdoor Features**

- Barbecue area
- Landscape Garden
- Photovoltaic System
- Private pool
- Solar System
- Uncovered Parking

Brand New Luxury 5 Bedroom Detached Villa For Sale in Agios Athanasios, Limassol Located in one of the most prestigious and sought-after areas

A peaceful and attractive neighborhood consisting of new quality developments In addition, it has excellent access to amenities and some of the most reputable private schools!

Large swimming pool with Roman steps!

5 Bedrooms, one on the ground floor

5 En-suites + 1 Guest W/C

Additional Guest W/C with shower for the pool area

400m2 of Net Indoor area

200m2 of Covered Verandas

1,000m2 of Plot area

Covered Parking for two cars, one beside the other