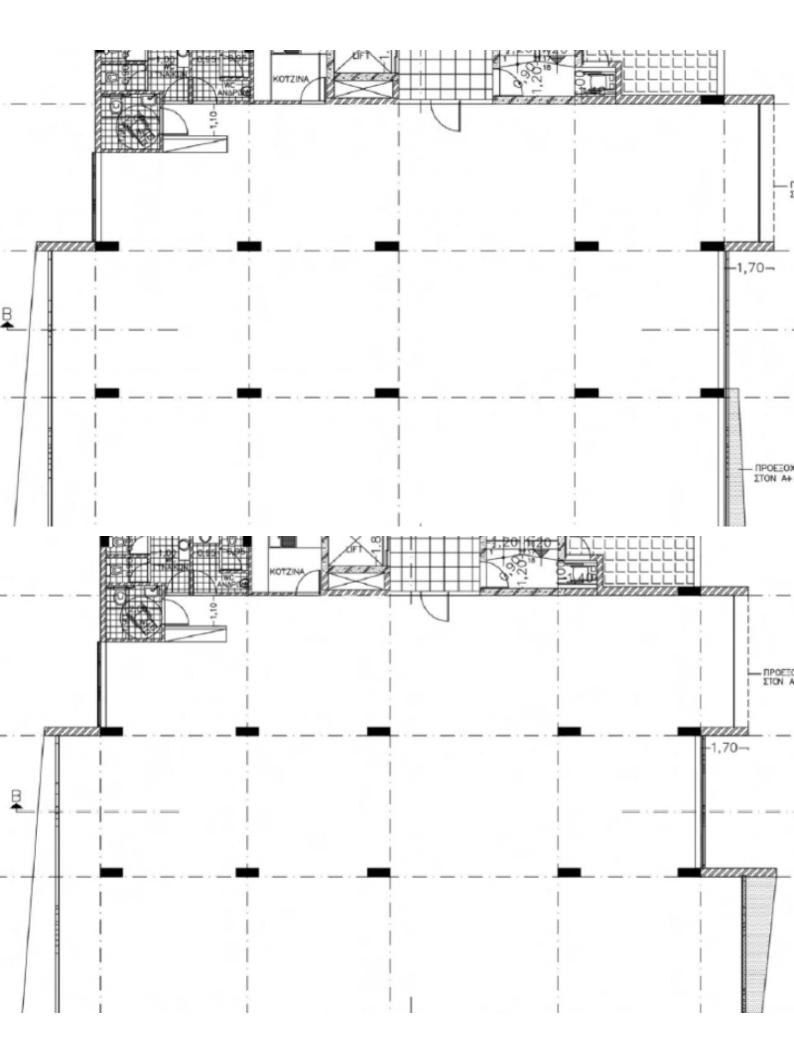

## **Key Facts**

- 2,450 m<sup>2</sup> Covered Area
- 2,015 m<sup>2</sup> Land Size
- New Build
- Title Deed: Available

#### **Indoor Features**

- Covered Parking
- Elevator
- Fire alarm system
- Fitted Kitchen
- Male and Female W/C
- Open-plan
- Provision for Air Conditioning
- Underground Parking
- Utility Room
- Ventilation System
- EPC Energy Class: Pending

### Description

Brand New Modern Commercial Building For Sale in Kato Polemidia, Limassol Located in a prominent position, next to one of the most central and active commercial roads in Limassol It boasts easy access to the city center and the highway! In addition, a plethora of amenities are within walking distance Cul-de-sac! **Roof Terrace** 5 Floors of open-plan office units 2,450m2 of Net Indoor area 2,338m2 of Covered parking area 2,015m2 of Land area 95 Covered Parking Spaces, ground floor and underground Lobby Provisions for VRV A/C **Raised Floors Kitchens** Male and Female W/C's 2 Elevators Storerooms Ultra-modern architecture High-quality materials and finishes Secure Building This state-of-the-art building is a captivating investment opportunity!