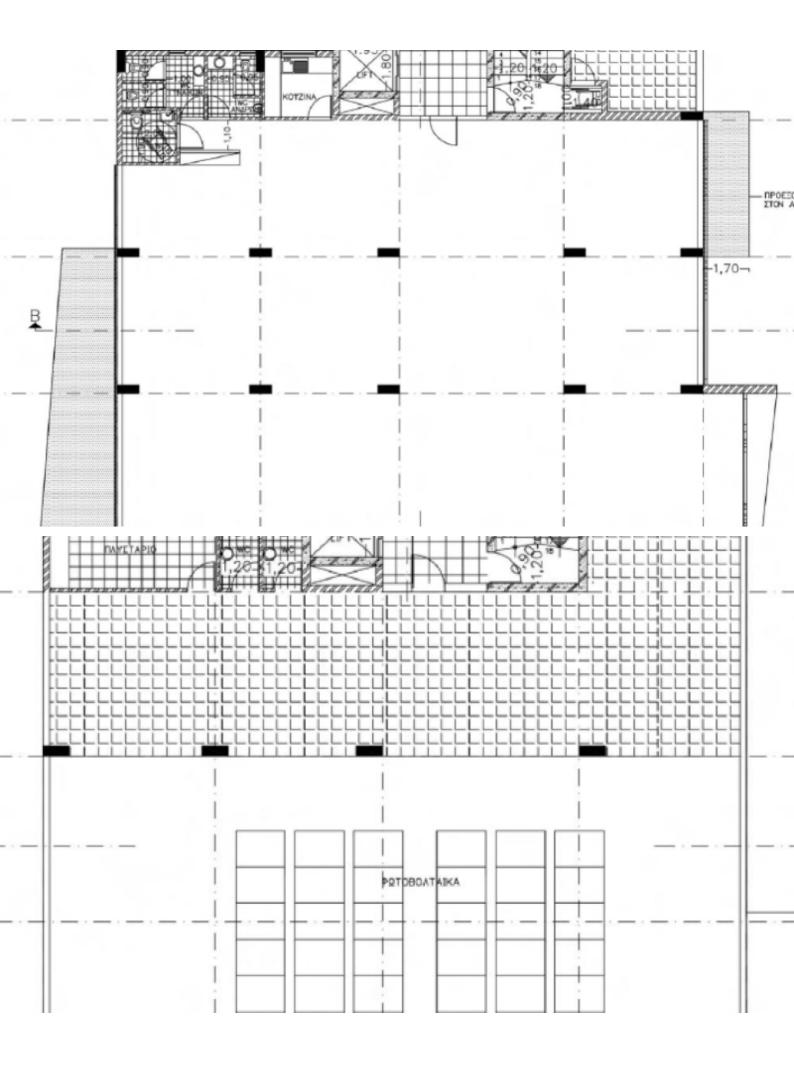

## **Key Facts**

- 2,450 m<sup>2</sup> Covered Area
- 2,015 m<sup>2</sup> Land Size
- New Build
- Title Deed: Available

#### **Indoor Features**

- Covered Parking
- Elevator
- Fire alarm system
- Fitted Kitchen
- Male and Female W/C
- Open-plan
- Provision for Air Conditioning
- Underground Parking
- Utility Room
- Ventilation System
- EPC Energy Class: Pending

### Description

Brand New Modern Commercial Building For Sale in Kato Polemidia, Limassol Located in a prominent position, next to one of the most central and active commercial roads in Limassol It boasts easy access to the city center and the highway! In addition, a plethora of amenities are within walking distance Cul-de-sac! **Roof Terrace** 5 Floors of open-plan office units 2,450m2 of Net Indoor area 2,338m2 of Covered parking area 2,015m2 of Land area 95 Covered Parking Spaces, ground floor and underground Lobby Provisions for VRV A/C **Raised Floors Kitchens** Male and Female W/C's 2 Elevators Storerooms Ultra-modern architecture High-quality materials and finishes Secure Building This state-of-the-art building is a captivating investment opportunity!