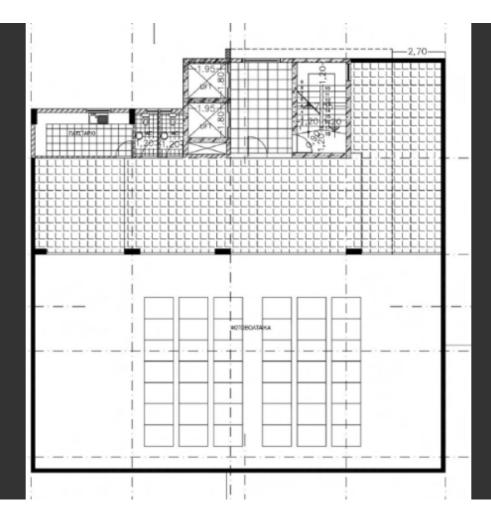

## **Key Facts**

- 2,450 m<sup>2</sup> Covered Area
- 2,015 m<sup>2</sup> Land Size
- New Build
- Title Deed: Available

#### **Indoor Features**

- Covered Parking
- Elevator
- Fire alarm system
- Fitted Kitchen
- Male and Female W/C
- Open-plan
- Provision for Air Conditioning
- Underground Parking
- Utility Room
- Ventilation System
- EPC Energy Class: Pending

### Description

Brand New Modern Commercial Building For Sale in Kato Polemidia, Limassol Located in a prominent position, next to one of the most central and active commercial roads in Limassol It boasts easy access to the city center and the highway! In addition, a plethora of amenities are within walking distance Cul-de-sac! **Roof Terrace** 5 Floors of open-plan office units 2,450m2 of Net Indoor area 2,338m2 of Covered parking area 2,015m2 of Land area 95 Covered Parking Spaces, ground floor and underground Lobby Provisions for VRV A/C **Raised Floors Kitchens** Male and Female W/C's 2 Elevators Storerooms Ultra-modern architecture High-quality materials and finishes Secure Building This state-of-the-art building is a captivating investment opportunity!