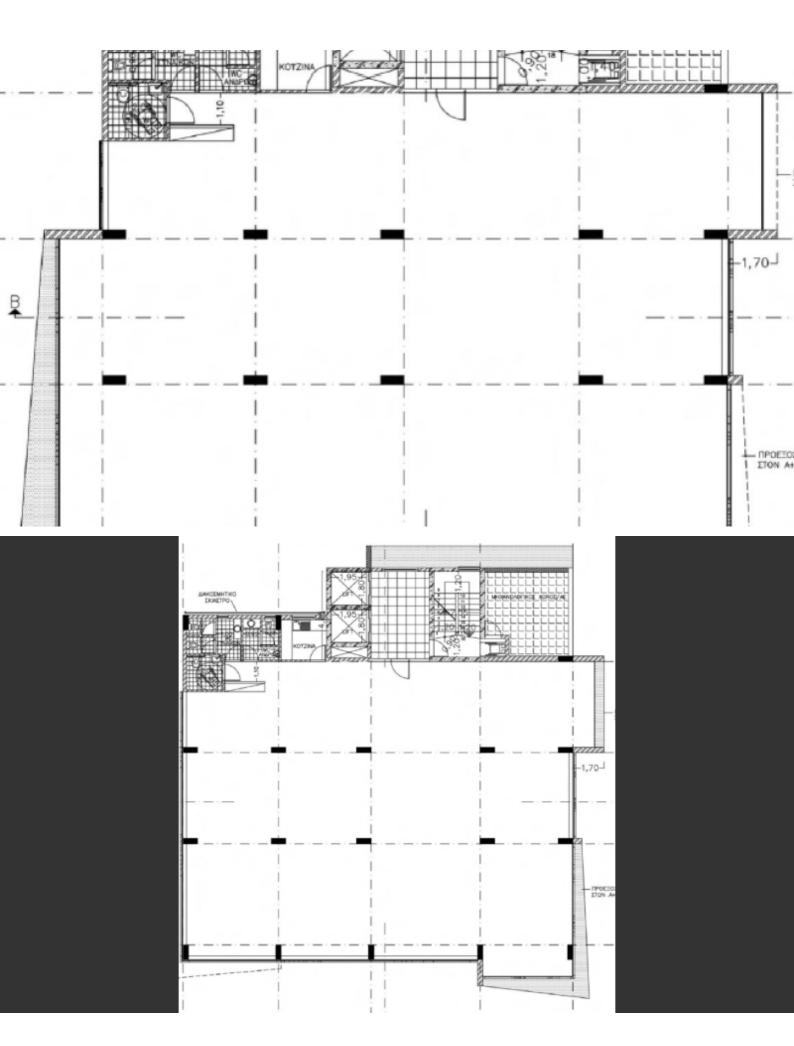

#### **Indoor Features**

- Covered Parking
- Elevator
- Fire alarm system
- Fitted Kitchen
- Male and Female W/C
- Open-plan
- Provision for Air Conditioning
- Underground Parking
- Utility Room
- Ventilation System
- EPC Energy Class: Pending

### Description

Brand New Modern Commercial Building For Sale in Kato Polemidia, Limassol Located in a prominent position, next to one of the most central and active commercial roads in Limassol It boasts easy access to the city center and the highway! In addition, a plethora of amenities are within walking distance Cul-de-sac! **Roof Terrace** 5 Floors of open-plan office units 2,450m2 of Net Indoor area 2,338m2 of Covered parking area 2,015m2 of Land area 95 Covered Parking Spaces, ground floor and underground Lobby Provisions for VRV A/C **Raised Floors Kitchens** Male and Female W/C's 2 Elevators Storerooms Ultra-modern architecture High-quality materials and finishes Secure Building This state-of-the-art building is a captivating investment opportunity!