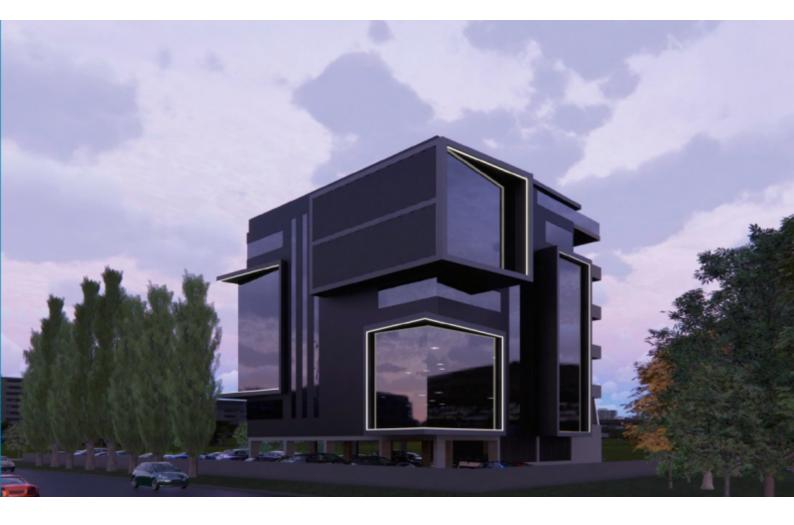

### Description

Brand New Modern Commercial Building For Sale in Kato Polemidia, Limassol Located in a prominent position, next to one of the most central and active commercial roads in Limassol It boasts easy access to the city center and the highway! In addition, a plethora of amenities are within walking distance Cul-de-sac! **Roof Terrace** 5 Floors of open-plan office units 2,450m2 of Net Indoor area 2,338m2 of Covered parking area 2,015m2 of Land area 95 Covered Parking Spaces, ground floor and underground Lobby Provisions for VRV A/C **Raised Floors Kitchens** Male and Female W/C's 2 Elevators Storerooms Ultra-modern architecture High-quality materials and finishes Secure Building This state-of-the-art building is a captivating investment opportunity!