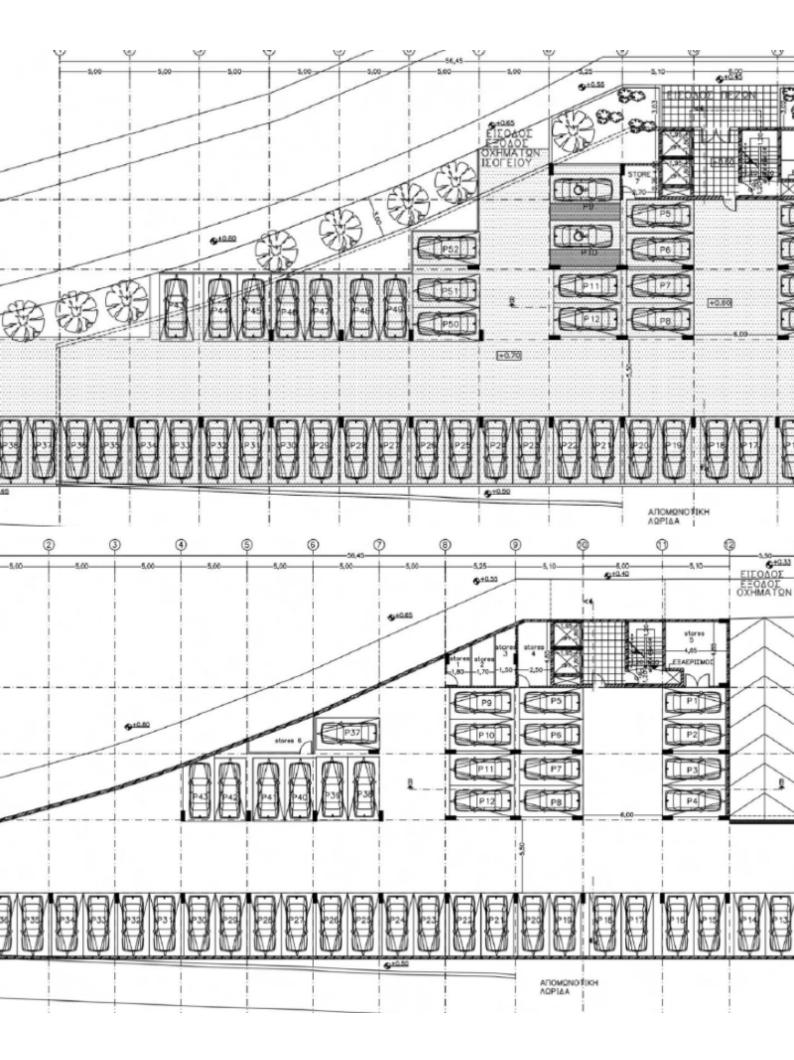

#### **Indoor Features**

- Covered Parking
- Elevator
- Fire alarm system
- Fitted Kitchen
- Male and Female W/C
- Open-plan
- Provision for Air Conditioning
- Underground Parking
- Utility Room
- Ventilation System
- EPC Energy Class: Pending

### Description

Brand New Modern Commercial Building For Sale in Kato Polemidia, Limassol Located in a prominent position, next to one of the most central and active commercial roads in Limassol It boasts easy access to the city center and the highway! In addition, a plethora of amenities are within walking distance Cul-de-sac! **Roof Terrace** 5 Floors of open-plan office units 2,450m2 of Net Indoor area 2,338m2 of Covered parking area 2,015m2 of Land area 95 Covered Parking Spaces, ground floor and underground Lobby Provisions for VRV A/C **Raised Floors Kitchens** Male and Female W/C's 2 Elevators Storerooms Ultra-modern architecture High-quality materials and finishes Secure Building This state-of-the-art building is a captivating investment opportunity!