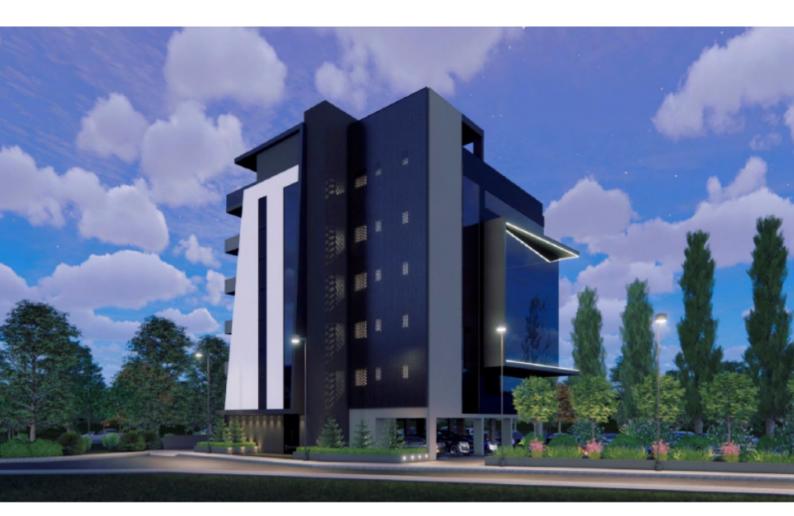

### Description

Brand New Modern Commercial Building For Sale in Kato Polemidia, Limassol Located in a prominent position, next to one of the most central and active commercial roads in Limassol It boasts easy access to the city center and the highway! In addition, a plethora of amenities are within walking distance Cul-de-sac! **Roof Terrace** 5 Floors of open-plan office units 2,450m2 of Net Indoor area 2,338m2 of Covered parking area 2,015m2 of Land area 95 Covered Parking Spaces, ground floor and underground Lobby Provisions for VRV A/C **Raised Floors Kitchens** Male and Female W/C's 2 Elevators Storerooms Ultra-modern architecture High-quality materials and finishes Secure Building This state-of-the-art building is a captivating investment opportunity!