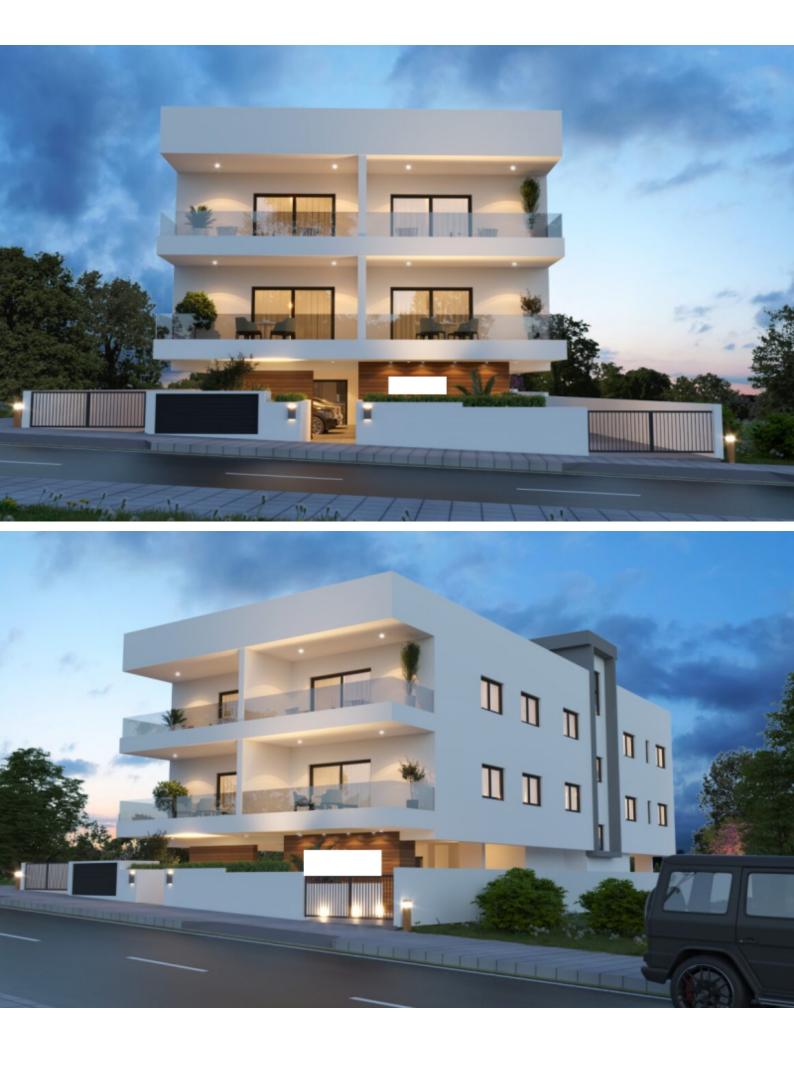

### Description

Brand New Spacious 2 Bedroom Penthouse For Sale in Erimi, Limassol Located in a peaceful and attractive family-friendly environment It has excellent access to the village center and amenities! 2nd Floor 2 Bedrooms 2 Bathrooms 1 En-suite + 1 Family Bathroom 82m2 of Net Indoor area 16m2 of Covered Veranda **Covered Parking** Storeroom Provisions for A/C Spacious open plan Built-in soft closing wardrobes **Fitted Kitchen BBQ** Area Elevator Secure Building Delivery Time: November 2025 This modern apartment is excellent for a small family for permanent living