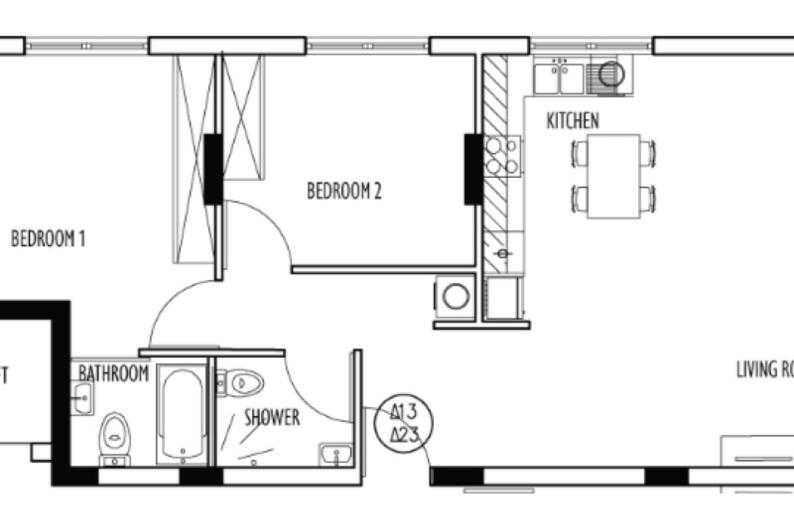

## Key Facts

- 2 Beds
- 2 Baths
- 82 m<sup>2</sup> Covered Area
- 16 m<sup>2</sup> Covered Verandas
- New Build
- Title Deed: Available

### Description

Brand New Spacious 2 Bedroom Penthouse For Sale in Erimi, Limassol Located in a peaceful and attractive family-friendly environment It has excellent access to the village center and amenities! 2nd Floor 2 Bedrooms 2 Bathrooms 1 En-suite + 1 Family Bathroom 82m2 of Net Indoor area 16m2 of Covered Veranda **Covered Parking** Storeroom Provisions for A/C Spacious open plan Built-in soft closing wardrobes **Fitted Kitchen BBQ** Area Elevator Secure Building Delivery Time: November 2025 This modern apartment is excellent for a small family for permanent living