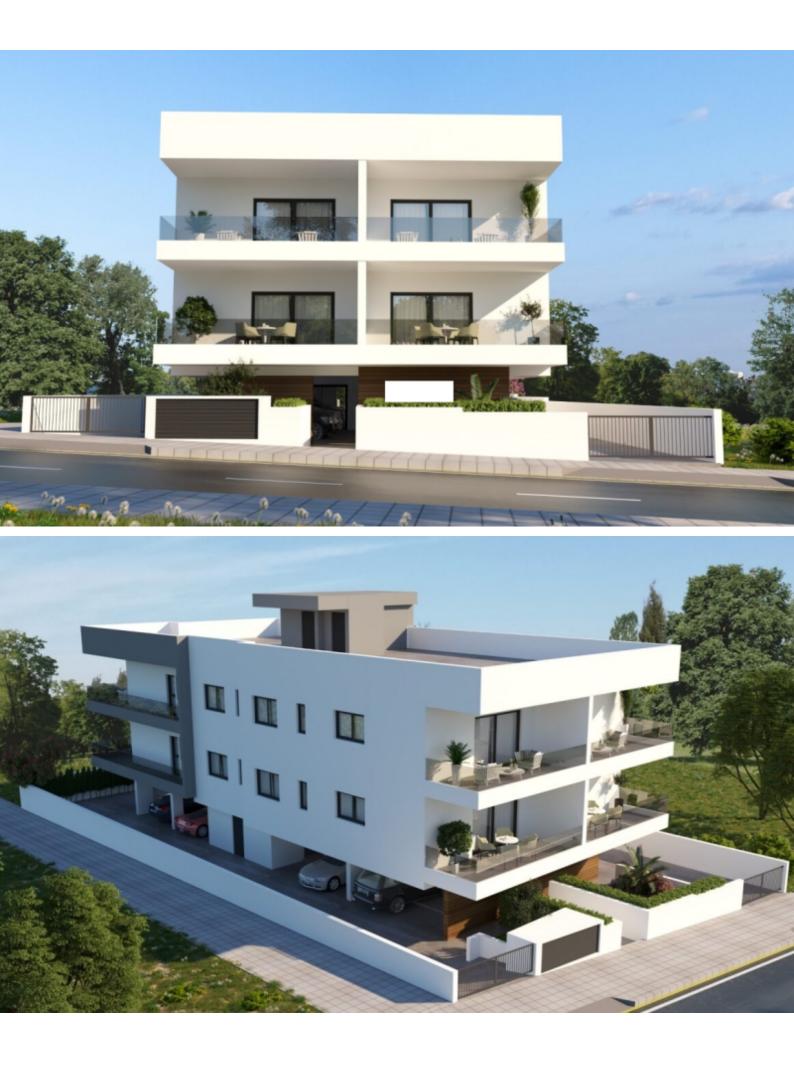

### Description

Brand New Spacious 2 Bedroom Penthouse For Sale in Erimi, Limassol Located in a peaceful and attractive family-friendly environment It has excellent access to the village center and amenities! 2nd Floor 2 Bedrooms 2 Bathrooms 1 En-suite + 1 Family Bathroom 82m2 of Net Indoor area 16m2 of Covered Veranda **Covered Parking** Storeroom Provisions for A/C Spacious open plan Built-in soft closing wardrobes **Fitted Kitchen BBQ** Area Elevator Secure Building Delivery Time: November 2025 This modern apartment is excellent for a small family for permanent living