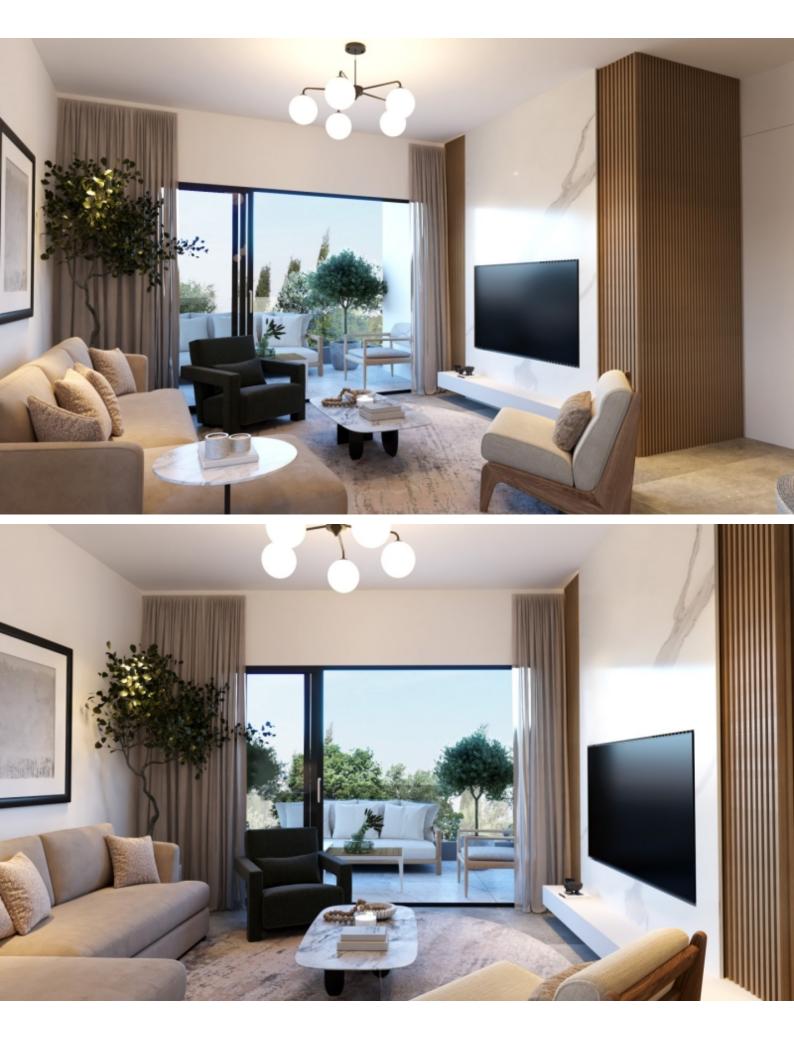

### Description

Brand New Spacious 2 Bedroom Penthouse For Sale in Erimi, Limassol Located in a peaceful and attractive family-friendly environment It has excellent access to the village center and amenities! 2nd Floor 2 Bedrooms 2 Bathrooms 1 En-suite + 1 Family Bathroom 82m2 of Net Indoor area 16m2 of Covered Veranda **Covered Parking** Storeroom Provisions for A/C Spacious open plan Built-in soft closing wardrobes **Fitted Kitchen BBQ** Area Elevator Secure Building Delivery Time: November 2025 This modern apartment is excellent for a small family for permanent living