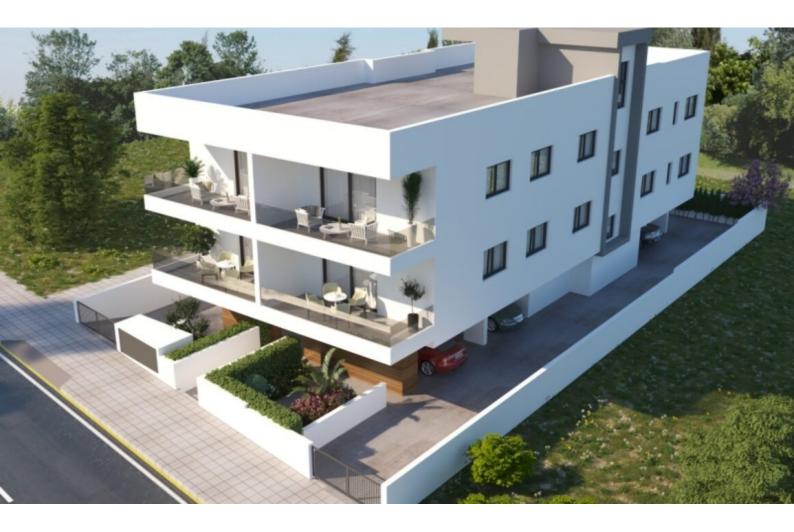

### Description

Brand New Spacious 2 Bedroom Penthouse For Sale in Erimi, Limassol Located in a peaceful and attractive family-friendly environment It has excellent access to the village center and amenities! 2nd Floor 2 Bedrooms 2 Bathrooms 1 En-suite + 1 Family Bathroom 82m2 of Net Indoor area 16m2 of Covered Veranda **Covered Parking** Storeroom Provisions for A/C Spacious open plan Built-in soft closing wardrobes **Fitted Kitchen BBQ** Area Elevator Secure Building Delivery Time: November 2025 This modern apartment is excellent for a small family for permanent living