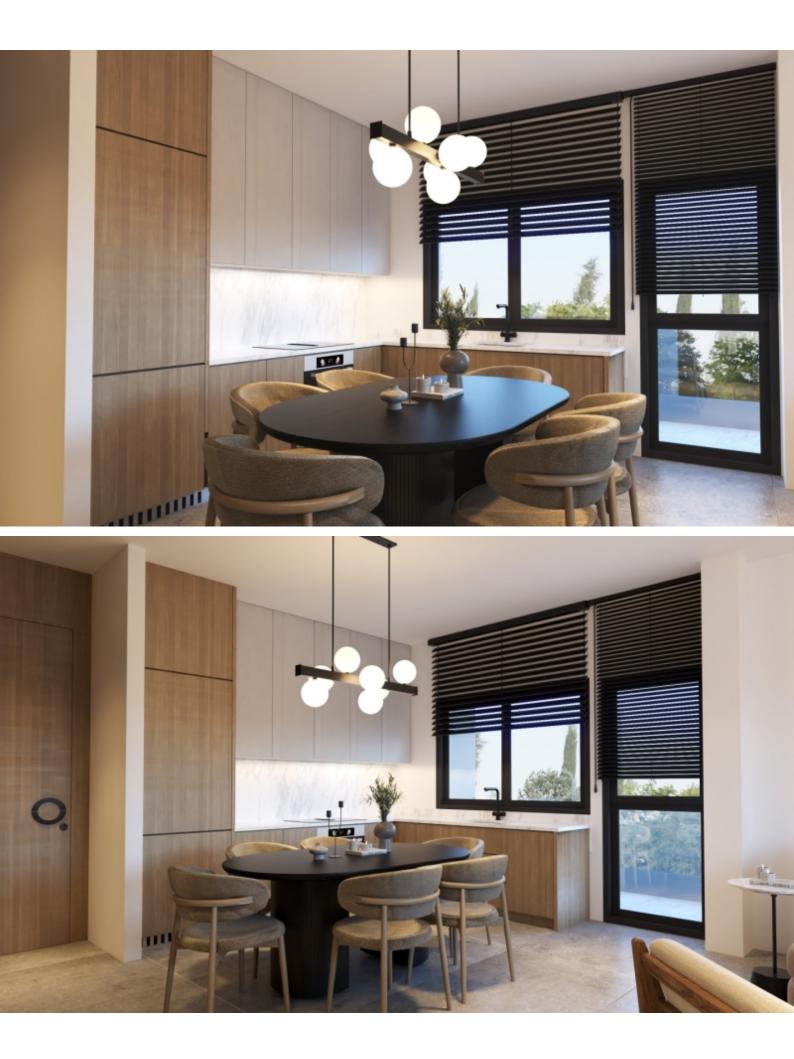

### Description

Brand New Spacious 2 Bedroom Penthouse For Sale in Erimi, Limassol Located in a peaceful and attractive family-friendly environment It has excellent access to the village center and amenities! 2nd Floor 2 Bedrooms 2 Bathrooms 1 En-suite + 1 Family Bathroom 82m2 of Net Indoor area 16m2 of Covered Veranda **Covered Parking** Storeroom Provisions for A/C Spacious open plan Built-in soft closing wardrobes **Fitted Kitchen BBQ** Area Elevator Secure Building Delivery Time: November 2025 This modern apartment is excellent for a small family for permanent living

### **Outdoor Features**

- Barbecue area
- Solar System