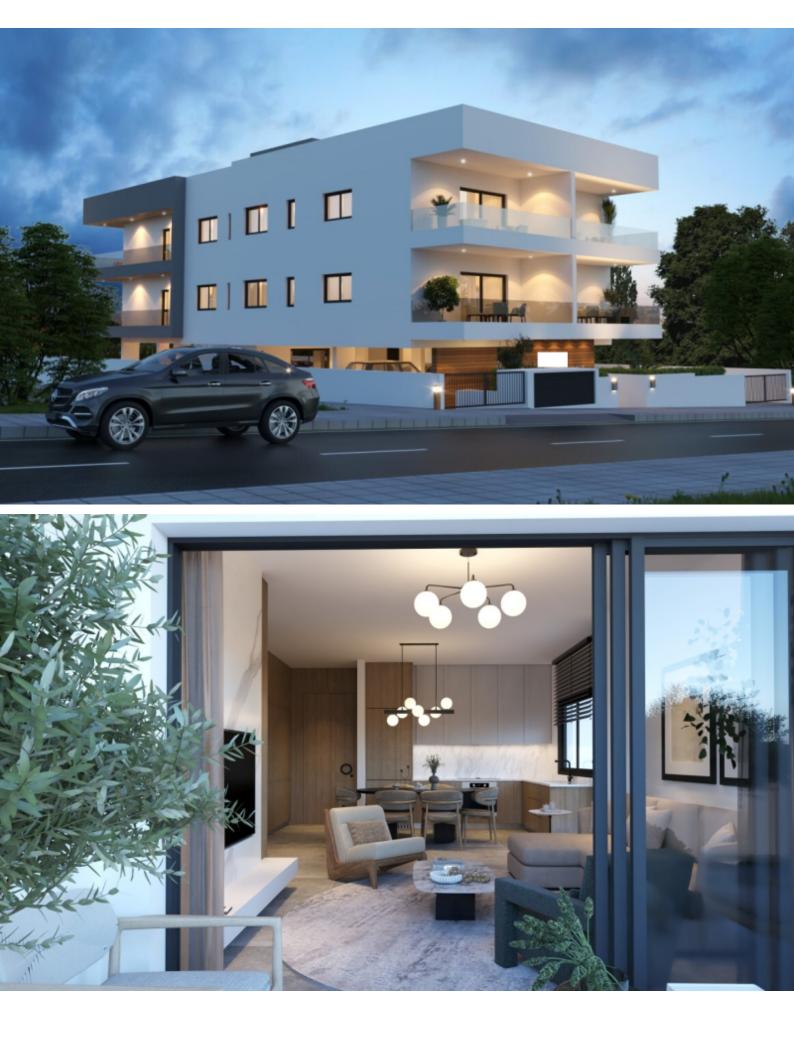

### Description

Brand New Spacious 2 Bedroom Penthouse For Sale in Erimi, Limassol Located in a peaceful and attractive family-friendly environment It has excellent access to the village center and amenities! 2nd Floor 2 Bedrooms 2 Bathrooms 1 En-suite + 1 Family Bathroom 82m2 of Net Indoor area 16m2 of Covered Veranda **Covered Parking** Storeroom Provisions for A/C Spacious open plan Built-in soft closing wardrobes **Fitted Kitchen BBQ** Area Elevator Secure Building Delivery Time: November 2025 This modern apartment is excellent for a small family for permanent living

### **Outdoor Features**

- Barbecue area
- Solar System