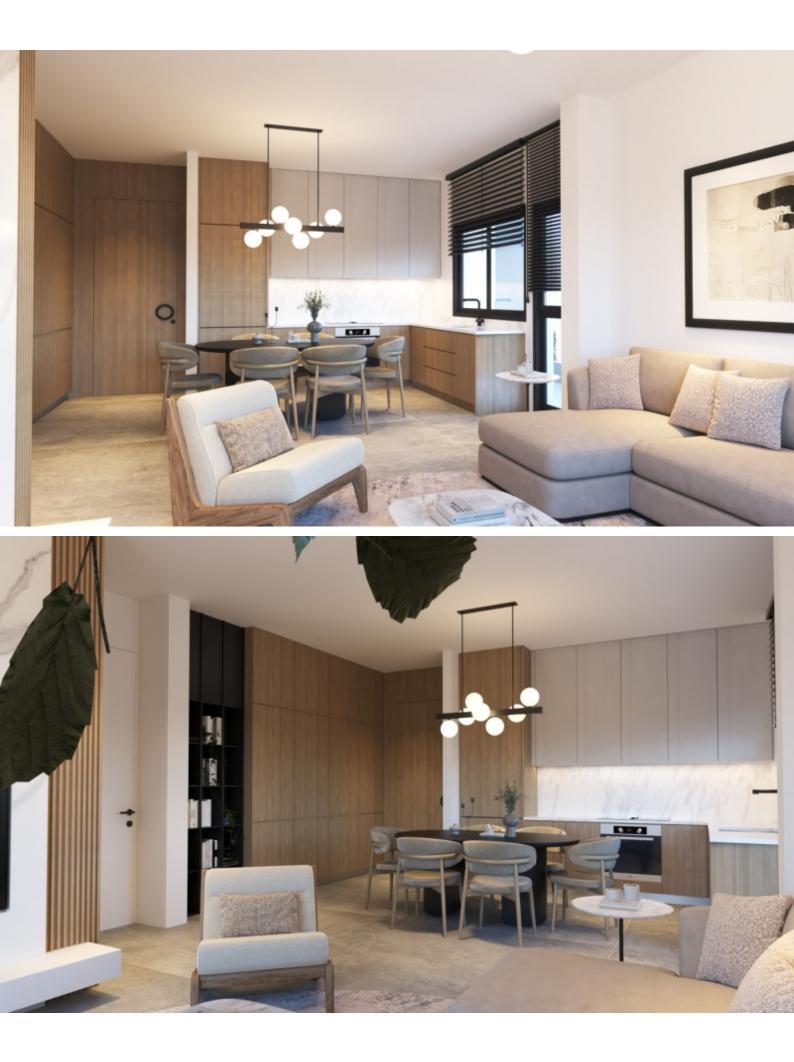

### Description

Brand New Spacious 2 Bedroom Penthouse For Sale in Erimi, Limassol Located in a peaceful and attractive family-friendly environment It has excellent access to the village center and amenities! 2nd Floor 2 Bedrooms 2 Bathrooms 1 En-suite + 1 Family Bathroom 82m2 of Net Indoor area 16m2 of Covered Veranda **Covered Parking** Storeroom Provisions for A/C Spacious open plan Built-in soft closing wardrobes **Fitted Kitchen BBQ** Area Elevator Secure Building Delivery Time: November 2025 This modern apartment is excellent for a small family for permanent living