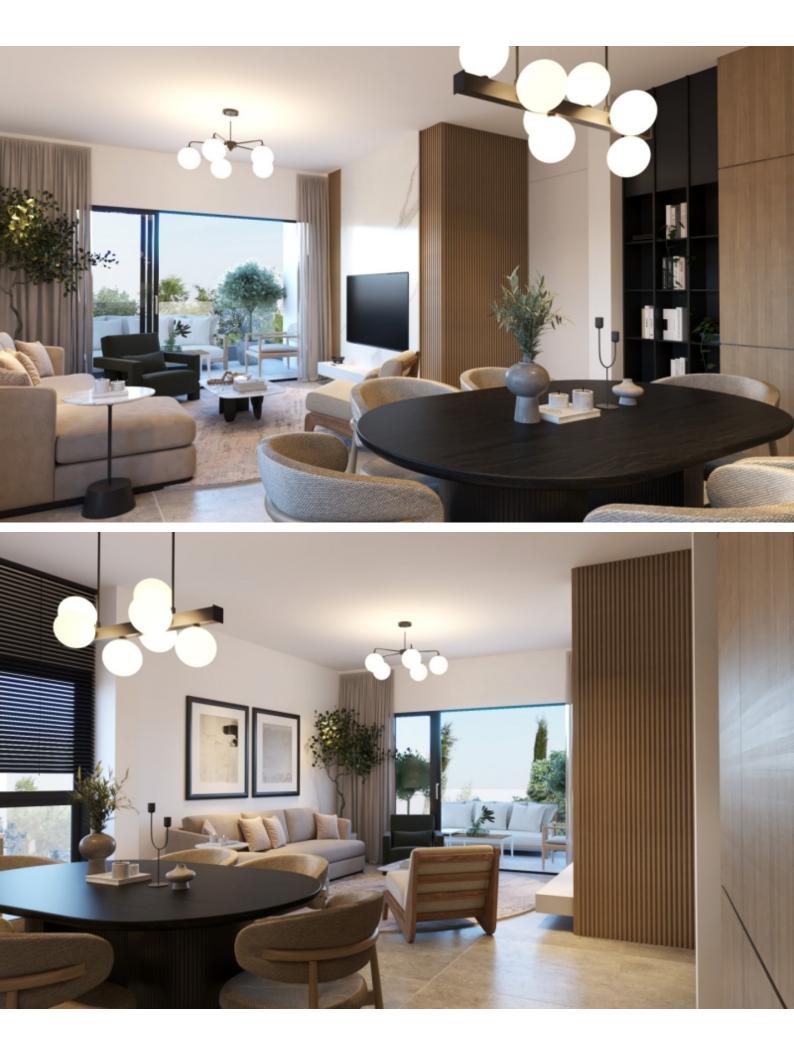

### Description

Brand New Spacious 2 Bedroom Penthouse For Sale in Erimi, Limassol Located in a peaceful and attractive family-friendly environment It has excellent access to the village center and amenities! 2nd Floor 2 Bedrooms 2 Bathrooms 1 En-suite + 1 Family Bathroom 82m2 of Net Indoor area 16m2 of Covered Veranda **Covered Parking** Storeroom Provisions for A/C Spacious open plan Built-in soft closing wardrobes **Fitted Kitchen BBQ** Area Elevator Secure Building Delivery Time: November 2025 This modern apartment is excellent for a small family for permanent living