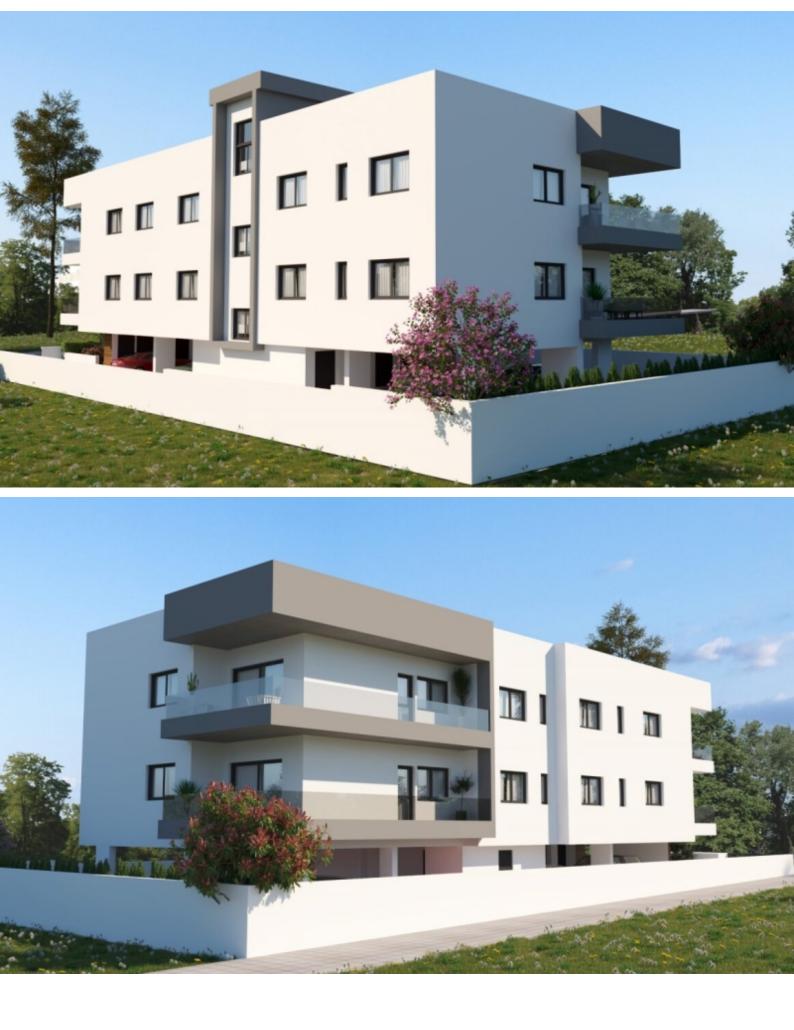

### Description

Brand New Spacious 2 Bedroom Penthouse For Sale in Erimi, Limassol Located in a peaceful and attractive family-friendly environment It has excellent access to the village center and amenities! 2nd Floor 2 Bedrooms 2 Bathrooms 1 En-suite + 1 Family Bathroom 82m2 of Net Indoor area 16m2 of Covered Veranda **Covered Parking** Storeroom Provisions for A/C Spacious open plan Built-in soft closing wardrobes **Fitted Kitchen BBQ** Area Elevator Secure Building Delivery Time: November 2025 This modern apartment is excellent for a small family for permanent living