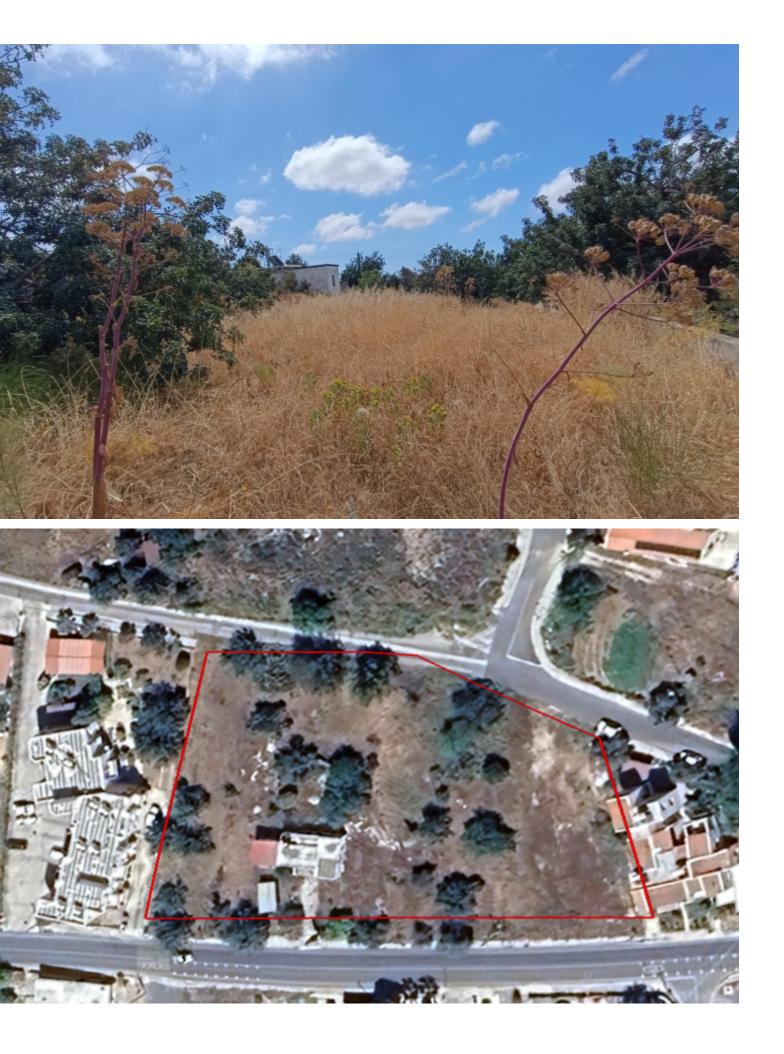

## Description

Large Residential Land Parcel For Sale in Konia, Paphos with No VAT! Located in one of the most sought-after and family-friendly villages in Paphos It boasts excellent access to the entrance of the highway and the city center! In addition, Konia is home to many amenities \*Contains an old house 4,644m2 of Plot area Around 188m of Road Frontage 60% of Building Density 35% of Site Coverage Up to 2 floors and a height of 10m Access to a registered road from two sides! All development infrastructures are in place This land is excellent for any type of residential development