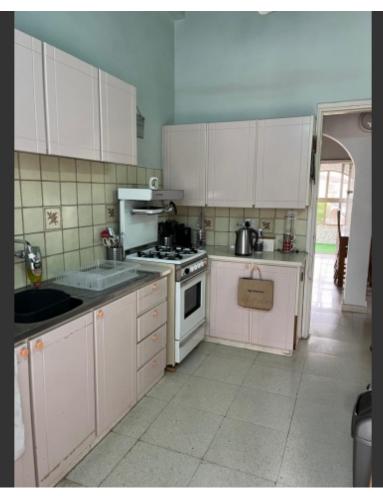

#### **Indoor Features**

- Air Conditioning
- Covered Parking
- Fireplace
- Fitted Kitchen
- Guest Toilet
- Master Bed
- Pet Friendly
- Playroom
- Security System
- Utility Room
- Water Heater
- EPC Energy Class: Pending

Office

A/C

2 Fireplaces

Fitted Kitchens

Shutters

Security System

Wood beamed ceiling

**BBQ** Area