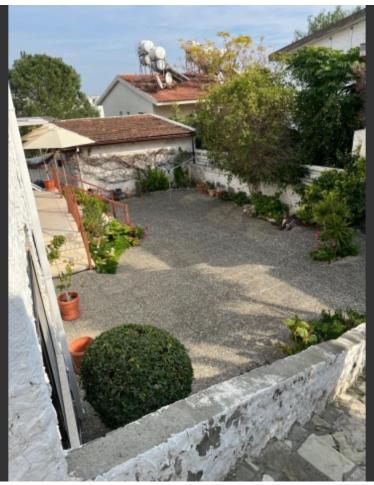

#### **Outdoor Features**

- Barbecue area
- Irrigation System
- Landscape Garden
- Single Garage
- Solar System
- Uncovered Parking

Landscaped Garden/Yard

Gated and fully enclosed property

Year of Build: 1981

Very good condition
In need of modernizing
This spacious home is excellent for a family for permanent living
It has the potential to operate as 2 separate houses