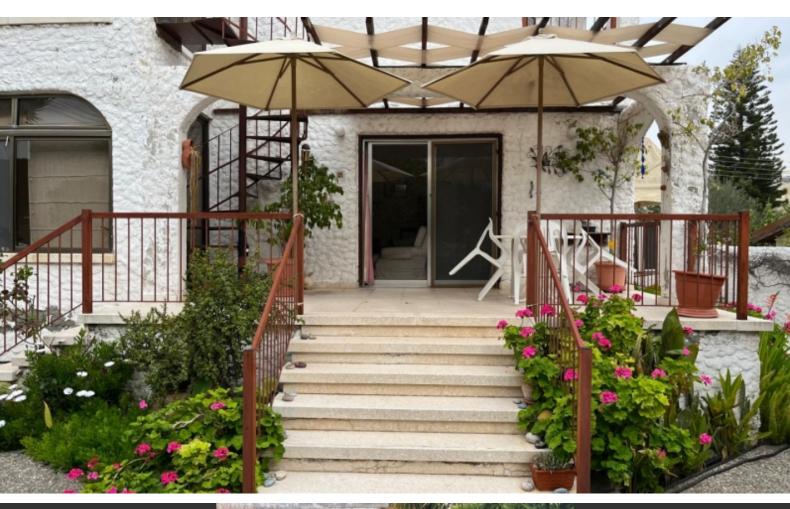

#### **Outdoor Features**

- Barbecue area
- Irrigation System
- Landscape Garden
- Single Garage
- Solar System
- Uncovered Parking

Landscaped Garden/Yard

Gated and fully enclosed property

Year of Build: 1981

Very good condition
In need of modernizing
This spacious home is excellent for a family for permanent living
It has the potential to operate as 2 separate houses