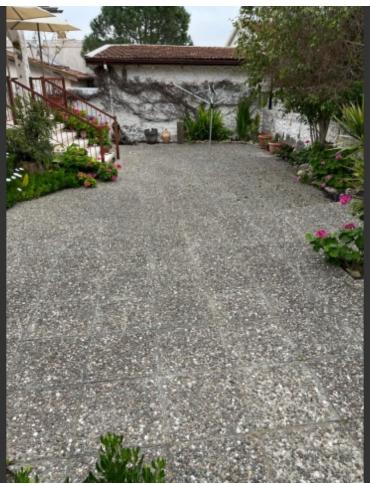

#### **Outdoor Features**

- Barbecue area
- Irrigation System
- Landscape Garden
- Single Garage
- Solar System
- Uncovered Parking

Landscaped Garden/Yard

Gated and fully enclosed property

Year of Build: 1981

Very good condition
In need of modernizing
This spacious home is excellent for a family for permanent living
It has the potential to operate as 2 separate houses