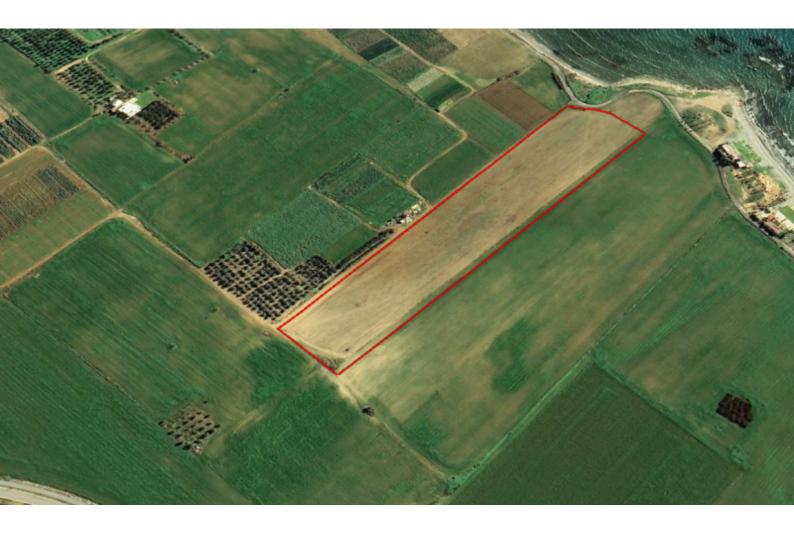

## Description

Front Line! Huge Touristic/Residential Land Parcel For Sale in Softades, Larnaca with Sea Views Forever! Located along the picturesque seafront of Softades Only around 180m from the Mazotos-Pervolia connecting road! In addition, the beach is just a few steps away 27,960m2 of Land area Approximately 180m from the nearest registered road Potential to gain access 45% of Building Density 20% of Site Coverage Up to 3 floors and a height of 13.10m This land has the potential to gain access via a right-of-way It can be suitable for the divisions of plots or for a tourist/residential development