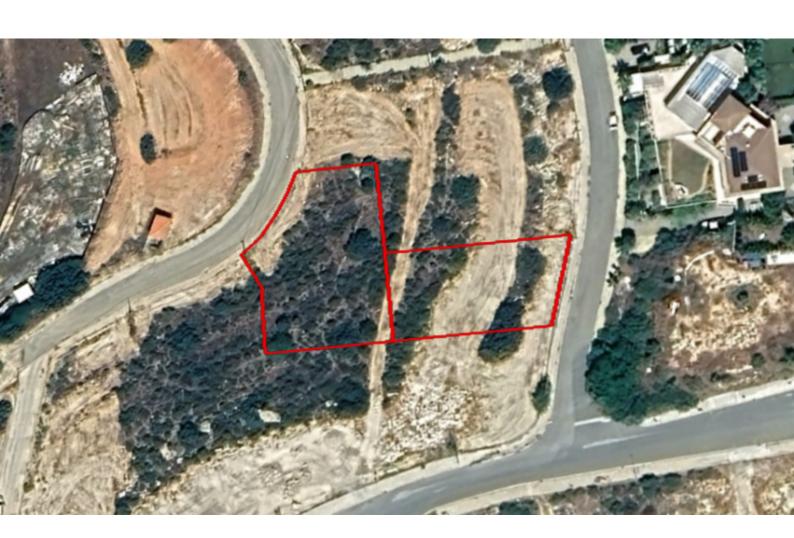

# Residential Land 2,155 SQM For Sale

### **Key Facts**

• Residential Land

• 2,155 m<sup>2</sup> Land Size

• 60% Building Density

• Site Coverage: 35%

• Floors: 2

• Height: 10m

• Title Deed: Available

#### **Description**

2 Adjacent Residential Plots For Sale in Paniotis, Germasogeia, Limassol with Sea View!
Located in one of the most prestigious and sought-after areas in Limassol
It has excellent access to private schools and a plethora of amenities
Next to a green area!
Sea and City View!
2,155m2 of Plot area
Around 47m of Road Frontage
60% of Building Density
35% of Site Coverage
Up to 2 floors and a height of 10m
Access to a registered road from 2 sides
All development infrastructures are in place
Moderately inclined surface
These plots are suitable for developing your family home