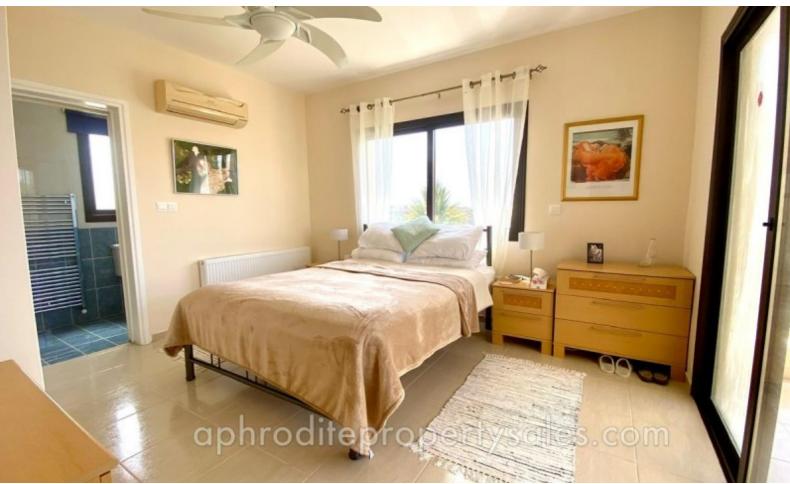

This villa design gives generous accommodation with a large living/dining room with sliding doors to the pool terrace as well as a good sized kitchen with eating area opening onto its own covered terrace. The ground floor is completed by the guest cloakroom. Black wrought iron bannisters take you to a spacious first floor landing with 3 good sized double bedrooms. The master bedroom has its own en-suite shower room and a balcony area facing the front garden. The other two bedrooms share a full size bathroom.