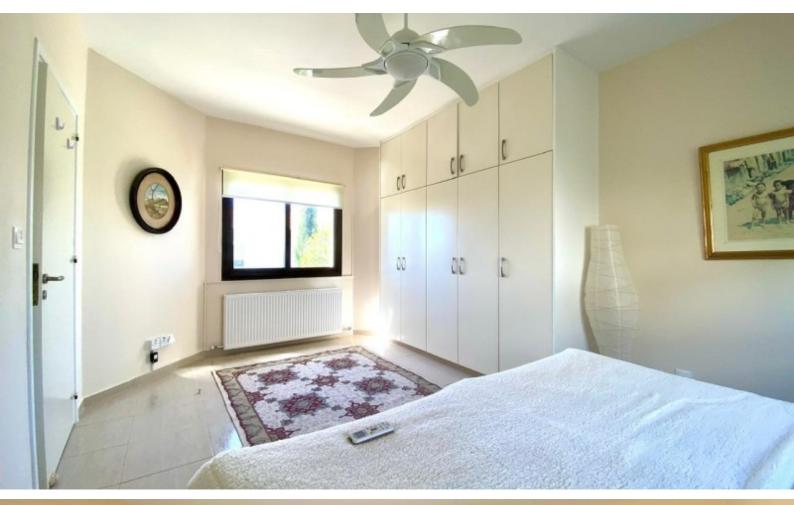

This villa design gives generous accommodation with a large living/dining room with sliding doors to the pool terrace as well as a good sized kitchen with eating area opening onto its own covered terrace. The ground floor is completed by the guest cloakroom. Black wrought iron bannisters take you to a spacious first floor landing with 3 good sized double bedrooms. The master bedroom has its own en-suite shower room and a balcony area facing the front garden. The other two bedrooms share a full size bathroom.