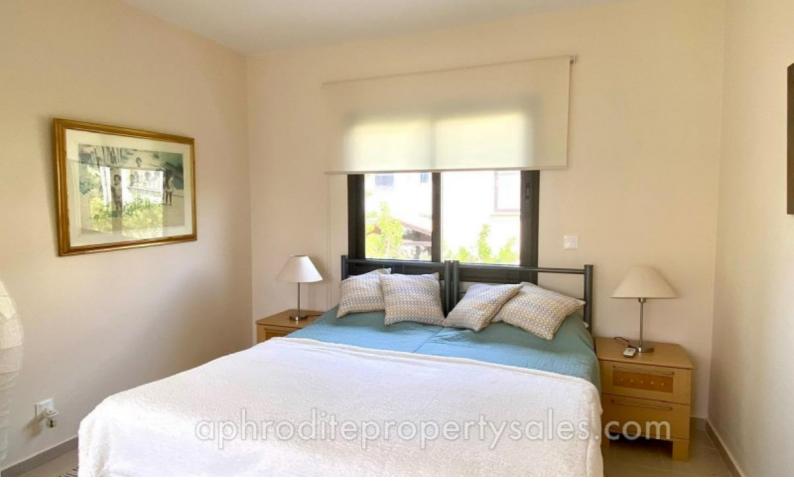

This villa design gives generous accommodation with a large living/dining room with sliding doors to the pool terrace as well as a good sized kitchen with eating area opening onto its own covered terrace. The ground floor is completed by the guest cloakroom. Black wrought iron bannisters take you to a spacious first floor landing with 3 good sized double bedrooms. The master bedroom has its own en-suite shower room and a balcony area facing the front garden. The other two bedrooms share a full size bathroom.