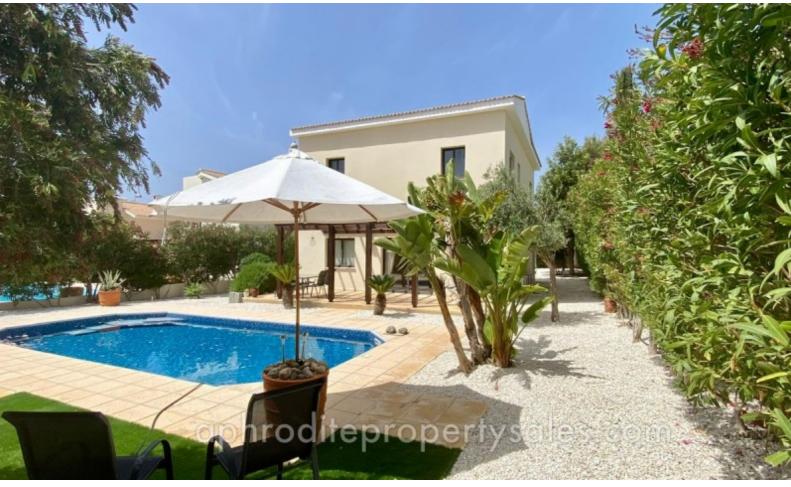

#### **Outdoor Features**

- Irrigation System
- Landscape Garden
- Outdoor Shower
- Private pool
- Solar System

### **Description**

In lovely condition, this 3 double bedroom detached villa has a brand new gas central heating system fitted. It sits in a large private plot of 800 sqm set well back from the road with a large driveway and substantial tiled garage pergola.

The beautifully maintained low maintenance gardens are an added feature of the property which has been impeccably decorated and in ready to move in condition. It was fully refurbished by a local builder in 2023 when the electric installation was also upgraded and the solar panels replaced and the pool liner renewed.