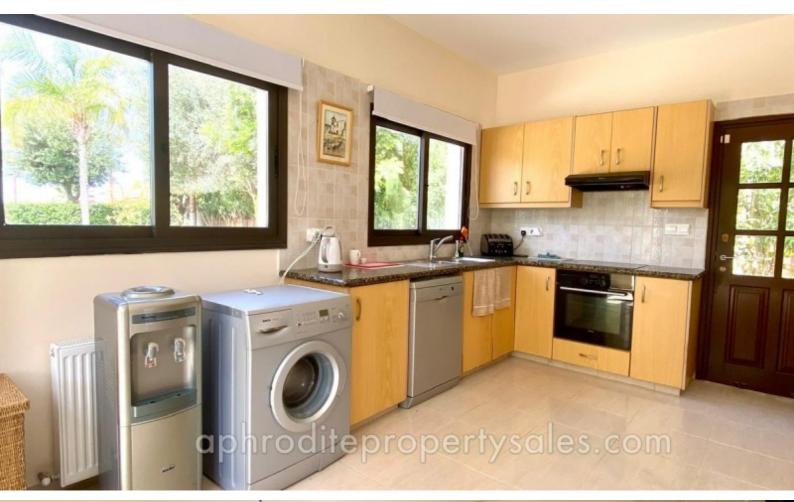

This villa design gives generous accommodation with a large living/dining room with sliding doors to the pool terrace as well as a good sized kitchen with eating area opening onto its own covered terrace. The ground floor is completed by the guest cloakroom. Black wrought iron bannisters take you to a spacious first floor landing with 3 good sized double bedrooms. The master bedroom has its own en-suite shower room and a balcony area facing the front garden. The other two bedrooms share a full size bathroom.