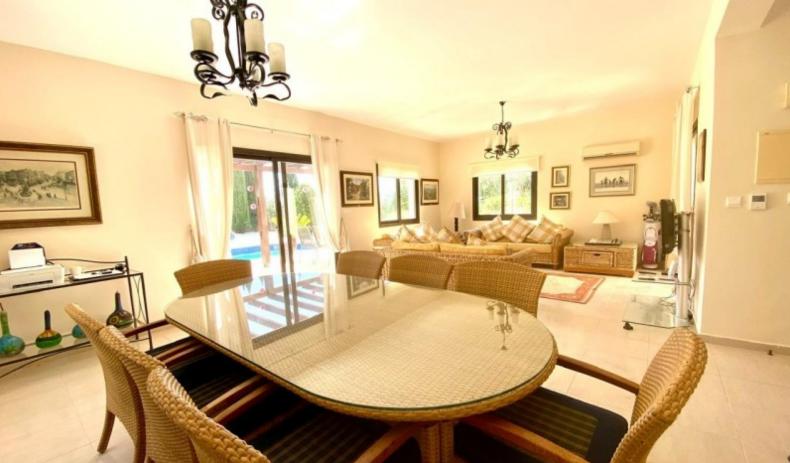

This villa design gives generous accommodation with a large living/dining room with sliding doors to the pool terrace as well as a good sized kitchen with eating area opening onto its own covered terrace. The ground floor is completed by the guest cloakroom. Black wrought iron bannisters take you to a spacious first floor landing with 3 good sized double bedrooms. The master bedroom has its own en-suite shower room and a balcony area facing the front garden. The other two bedrooms share a full size bathroom.