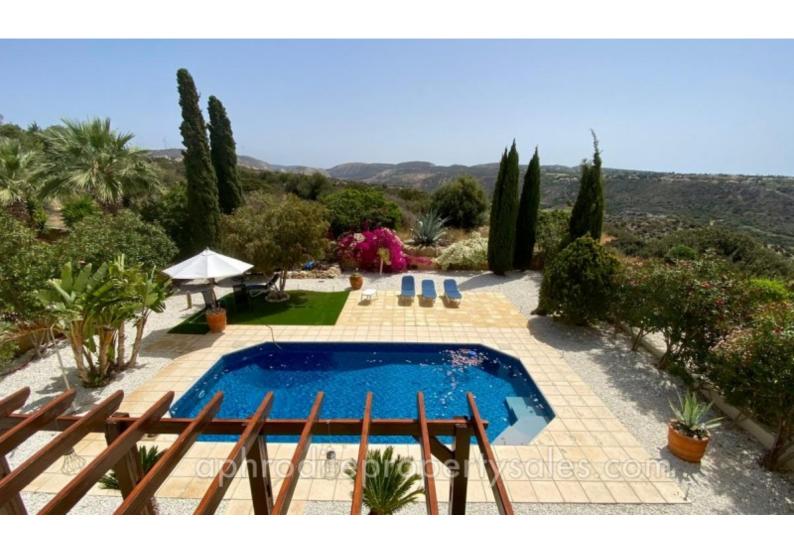

### **Description**

In lovely condition, this 3 double bedroom detached villa has a brand new gas central heating system fitted. It sits in a large private plot of 800 sqm set well back from the road with a large driveway and substantial tiled garage pergola.

The rear garden has various sitting areas providing shade and access to the green zone at the rear of the property. This provides mountain views towards the Ha Potami valley and Aphrodite Hills beyond.