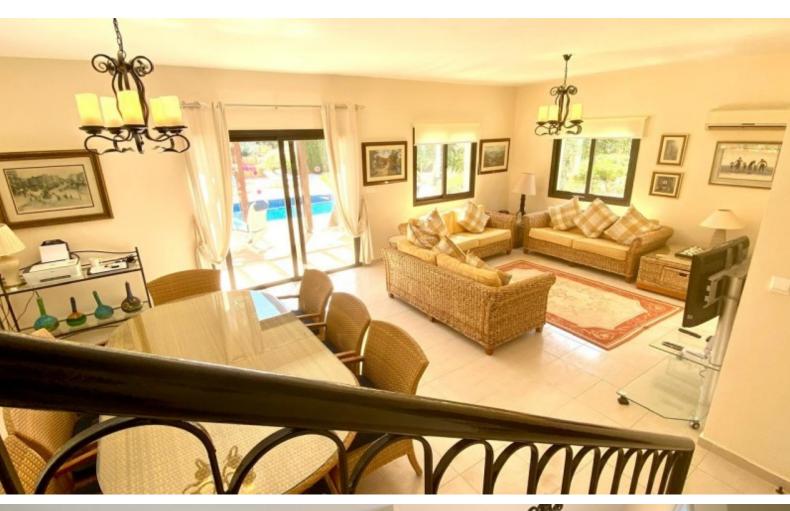

This villa design gives generous accommodation with a large living/dining room with sliding doors to the pool terrace as well as a good sized kitchen with eating area opening onto its own covered terrace. The ground floor is completed by the guest cloakroom. Black wrought iron bannisters take you to a spacious first floor landing with 3 good sized double bedrooms. The master bedroom has its own en-suite shower room and a balcony area facing the front garden. The other two bedrooms share a full size bathroom.