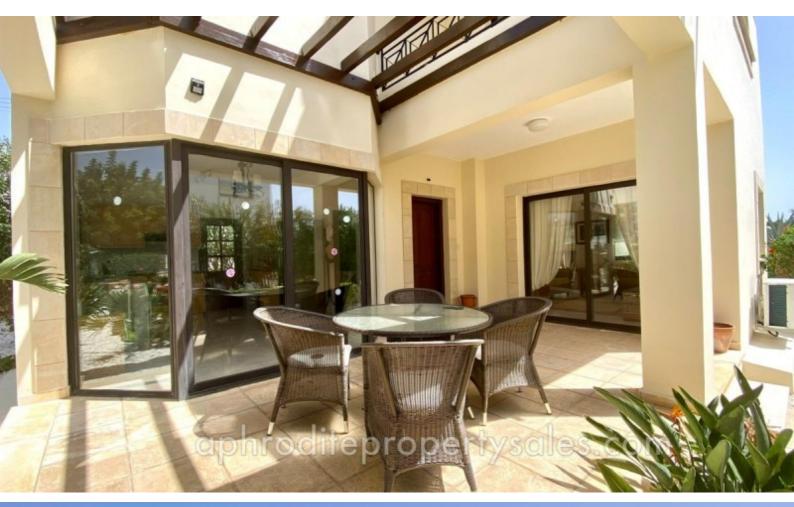

This villa design gives generous accommodation with a large living/dining room with sliding doors to the pool terrace as well as a good sized kitchen with eating area opening onto its own covered terrace. The ground floor is completed by the guest cloakroom. Black wrought iron bannisters take you to a spacious first floor landing with 3 good sized double bedrooms. The master bedroom has its own en-suite shower room and a balcony area facing the front garden. The other two bedrooms share a full size bathroom.