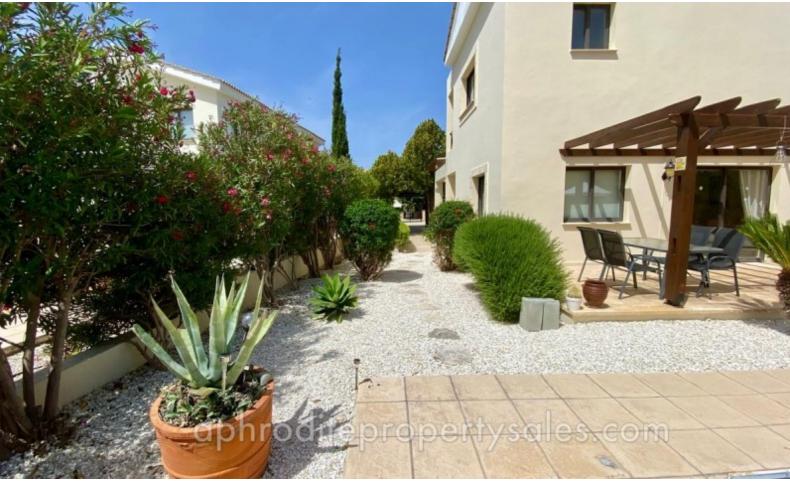

### **Description**

In lovely condition, this 3 double bedroom detached villa has a brand new gas central heating system fitted. It sits in a large private plot of 800 sqm set well back from the road with a large driveway and substantial tiled garage pergola.

The beautifully maintained low maintenance gardens are an added feature of the property which has been impeccably decorated and in ready to move in condition. It was fully refurbished by a local builder in 2023 when the electric installation was also upgraded and the solar panels replaced and the pool liner renewed.

The rear garden has various sitting areas providing shade and access to the green zone at the rear of the property. This provides mountain views towards the Ha Potami valley and Aphrodite Hills beyond.