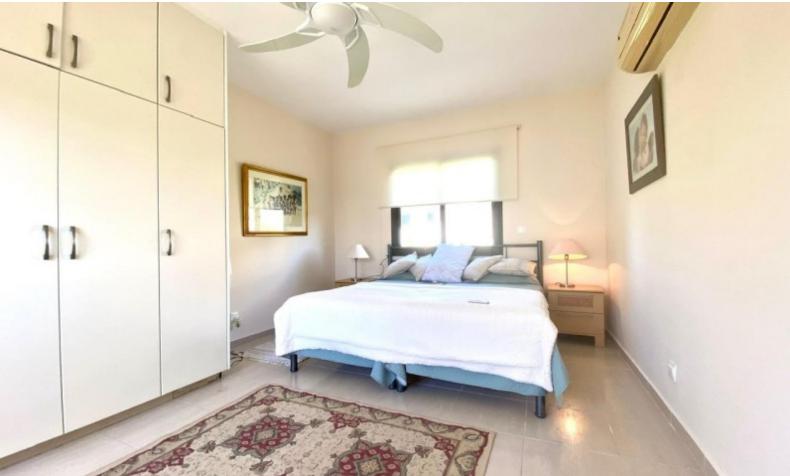

This villa design gives generous accommodation with a large living/dining room with sliding doors to the pool terrace as well as a good sized kitchen with eating area opening onto its own covered terrace. The ground floor is completed by the guest cloakroom. Black wrought iron bannisters take you to a spacious first floor landing with 3 good sized double bedrooms. The master bedroom has its own en-suite shower room and a balcony area facing the front garden. The other two bedrooms share a full size bathroom.