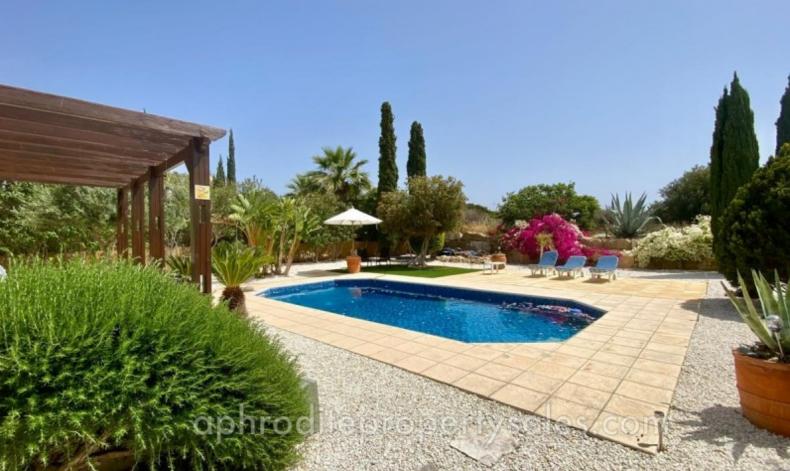

#### **Outdoor Features**

- Irrigation System
- Landscape Garden
- Outdoor Shower
- Private pool
- Solar System

The beautifully maintained low maintenance gardens are an added feature of the property which has been impeccably decorated and in ready to move in condition. It was fully refurbished by a local builder in 2023 when the electric installation was also upgraded and the solar panels replaced and the pool liner renewed.

The rear garden has various sitting areas providing shade and access to the green zone at the rear of the property. This provides mountain views towards the Ha Potami valley and Aphrodite Hills beyond.