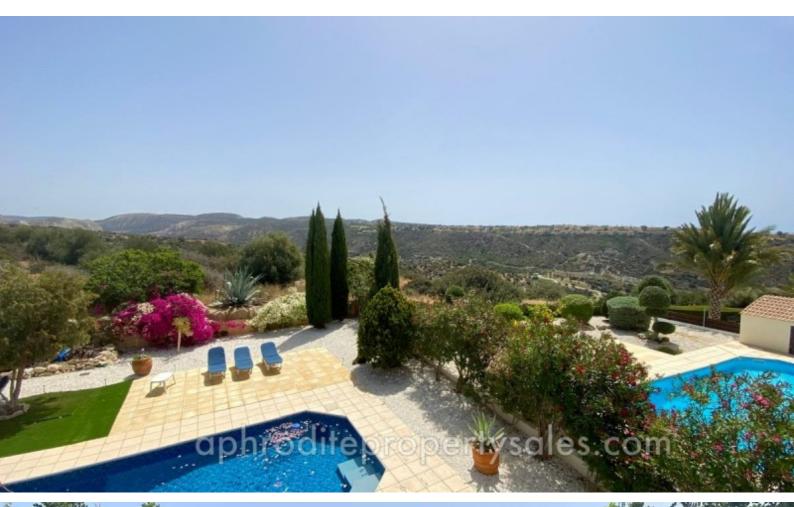

### **Description**

In lovely condition, this 3 double bedroom detached villa has a brand new gas central heating system fitted. It sits in a large private plot of 800 sqm set well back from the road with a large driveway and substantial tiled garage pergola.

The rear garden has various sitting areas providing shade and access to the green zone at the rear of the property. This provides mountain views towards the Ha Potami valley and Aphrodite Hills beyond.