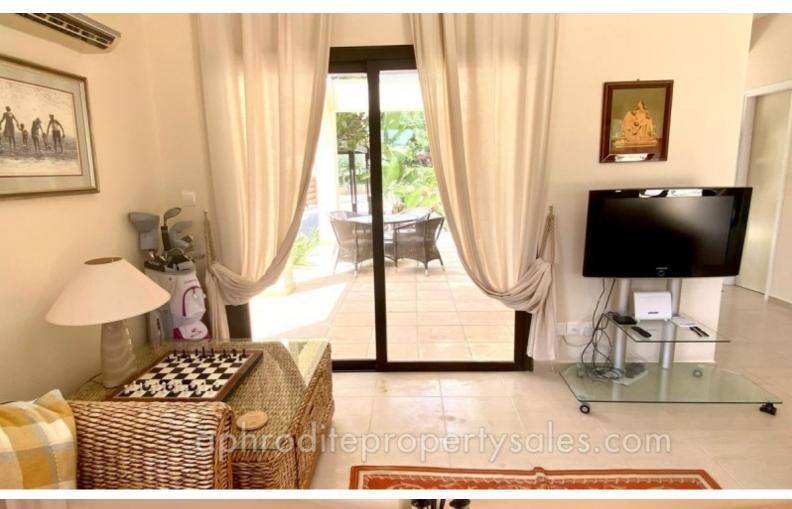

This villa design gives generous accommodation with a large living/dining room with sliding doors to the pool terrace as well as a good sized kitchen with eating area opening onto its own covered terrace. The ground floor is completed by the guest cloakroom. Black wrought iron bannisters take you to a spacious first floor landing with 3 good sized double bedrooms. The master bedroom has its own en-suite shower room and a balcony area facing the front garden. The other two bedrooms share a full size bathroom.