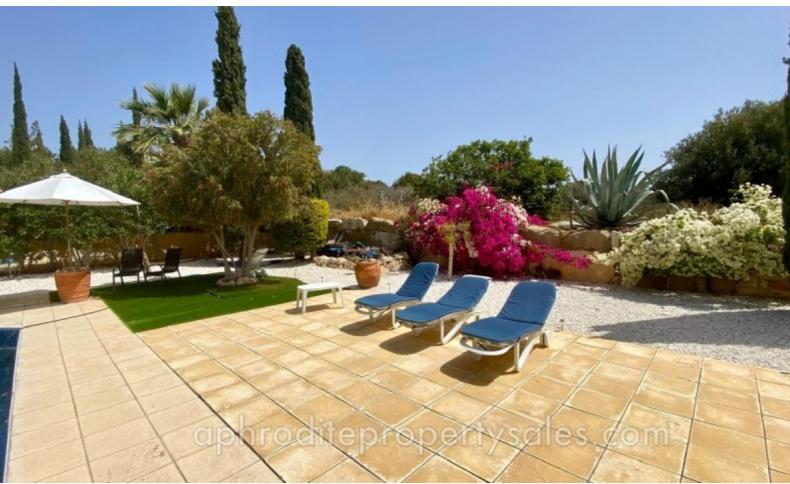

The beautifully maintained low maintenance gardens are an added feature of the property which has been impeccably decorated and in ready to move in condition. It was fully refurbished by a local builder in 2023 when the electric installation was also upgraded and the solar panels replaced and the pool liner renewed.

The rear garden has various sitting areas providing shade and access to the green zone at the rear of the property. This provides mountain views towards the Ha Potami valley and Aphrodite Hills beyond.