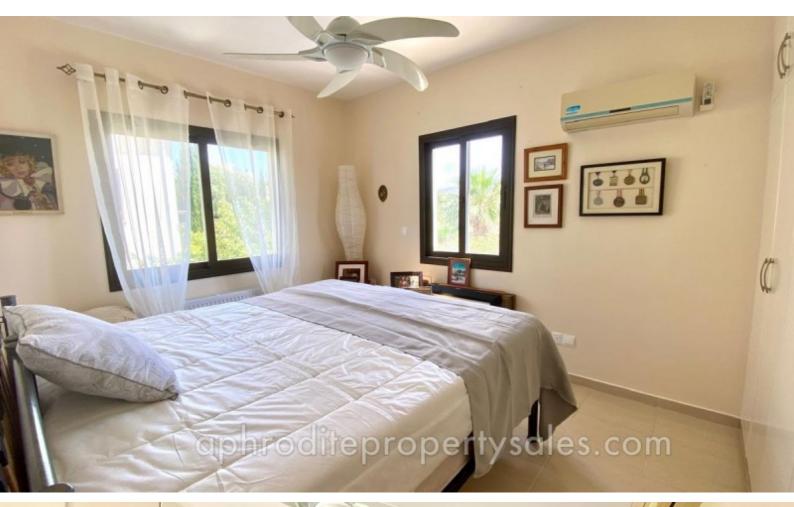

This villa design gives generous accommodation with a large living/dining room with sliding doors to the pool terrace as well as a good sized kitchen with eating area opening onto its own covered terrace. The ground floor is completed by the guest cloakroom. Black wrought iron bannisters take you to a spacious first floor landing with 3 good sized double bedrooms. The master bedroom has its own en-suite shower room and a balcony area facing the front garden. The other two bedrooms share a full size bathroom.