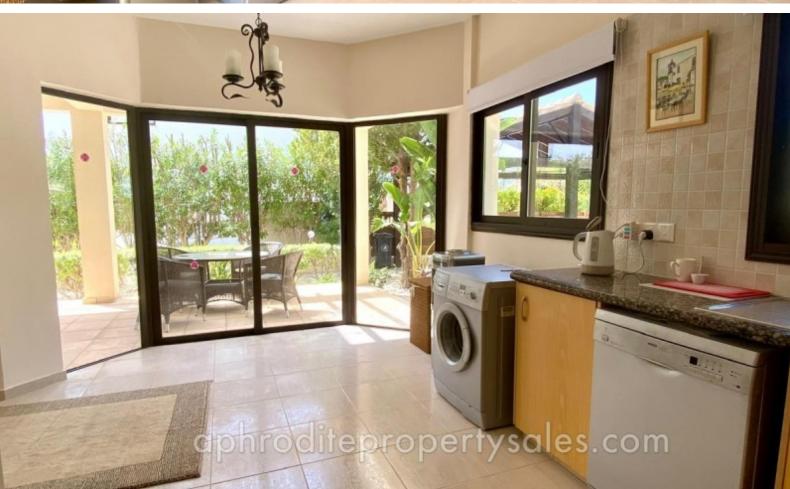

This villa design gives generous accommodation with a large living/dining room with sliding doors to the pool terrace as well as a good sized kitchen with eating area opening onto its own covered terrace. The ground floor is completed by the guest cloakroom. Black wrought iron bannisters take you to a spacious first floor landing with 3 good sized double bedrooms. The master bedroom has its own en-suite shower room and a balcony area facing the front garden. The other two bedrooms share a full size bathroom.