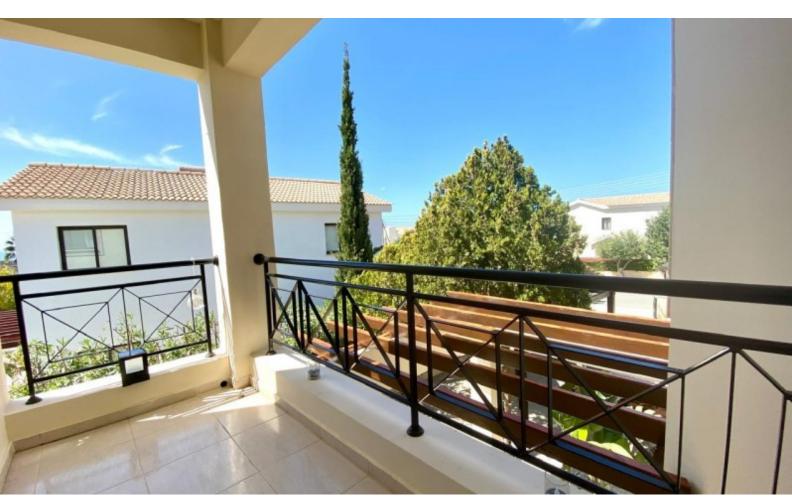

This villa design gives generous accommodation with a large living/dining room with sliding doors to the pool terrace as well as a good sized kitchen with eating area opening onto its own covered terrace. The ground floor is completed by the guest cloakroom. Black wrought iron bannisters take you to a spacious first floor landing with 3 good sized double bedrooms. The master bedroom has its own en-suite shower room and a balcony area facing the front garden. The other two bedrooms share a full size bathroom.