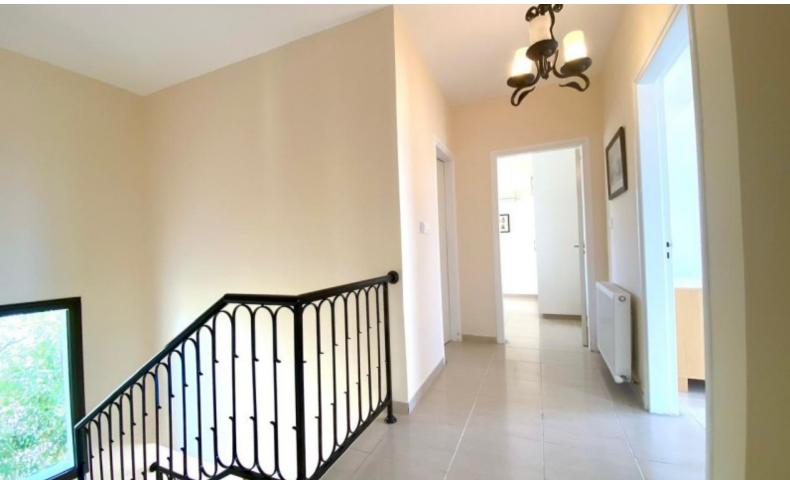

This villa design gives generous accommodation with a large living/dining room with sliding doors to the pool terrace as well as a good sized kitchen with eating area opening onto its own covered terrace. The ground floor is completed by the guest cloakroom. Black wrought iron bannisters take you to a spacious first floor landing with 3 good sized double bedrooms. The master bedroom has its own en-suite shower room and a balcony area facing the front garden. The other two bedrooms share a full size bathroom.