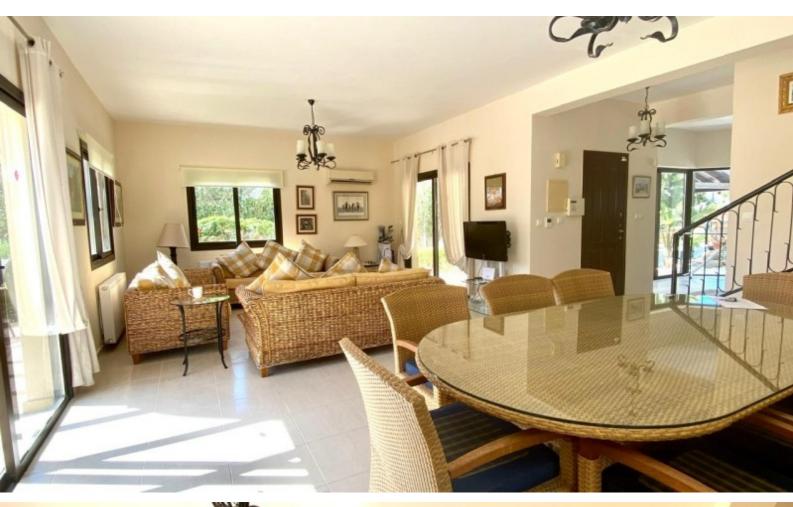

This villa design gives generous accommodation with a large living/dining room with sliding doors to the pool terrace as well as a good sized kitchen with eating area opening onto its own covered terrace. The ground floor is completed by the guest cloakroom. Black wrought iron bannisters take you to a spacious first floor landing with 3 good sized double bedrooms. The master bedroom has its own en-suite shower room and a balcony area facing the front garden. The other two bedrooms share a full size bathroom.