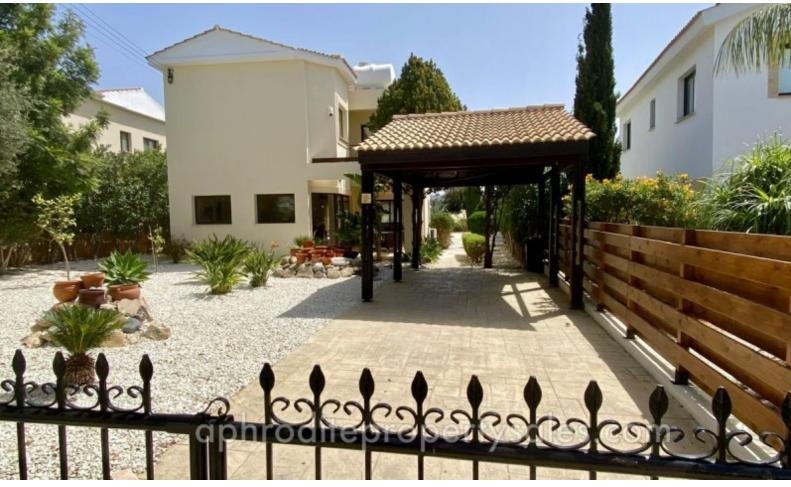

### **Description**

In lovely condition, this 3 double bedroom detached villa has a brand new gas central heating system fitted. It sits in a large private plot of 800 sqm set well back from the road with a large driveway and substantial tiled garage pergola.

## **Key Facts**

- 3 Beds
- 2 Baths
- 141 m<sup>2</sup> Covered Area
- 800 m<sup>2</sup> Land Size
- Year Built: 2005
- Title Deed: Available

ID: 35094