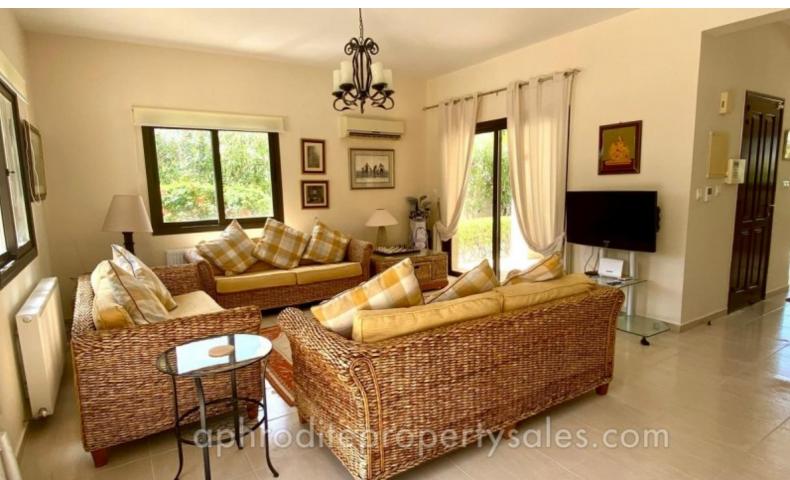

This villa design gives generous accommodation with a large living/dining room with sliding doors to the pool terrace as well as a good sized kitchen with eating area opening onto its own covered terrace. The ground floor is completed by the guest cloakroom. Black wrought iron bannisters take you to a spacious first floor landing with 3 good sized double bedrooms. The master bedroom has its own en-suite shower room and a balcony area facing the front garden. The other two bedrooms share a full size bathroom.