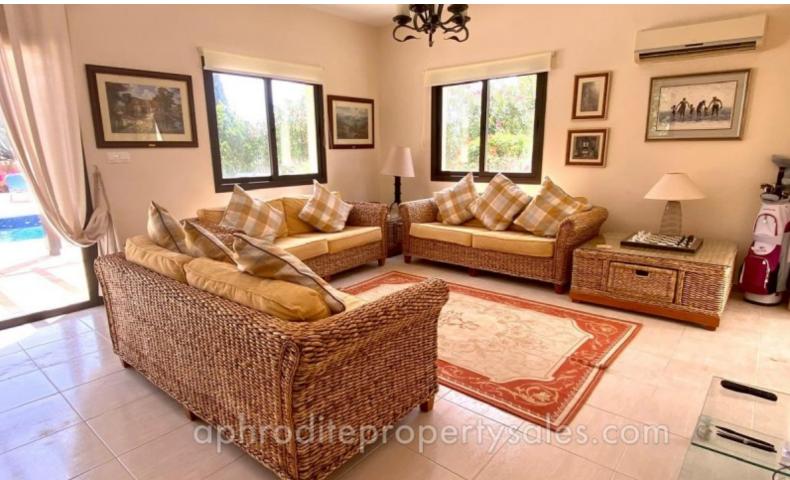

This villa design gives generous accommodation with a large living/dining room with sliding doors to the pool terrace as well as a good sized kitchen with eating area opening onto its own covered terrace. The ground floor is completed by the guest cloakroom. Black wrought iron bannisters take you to a spacious first floor landing with 3 good sized double bedrooms. The master bedroom has its own en-suite shower room and a balcony area facing the front garden. The other two bedrooms share a full size bathroom.