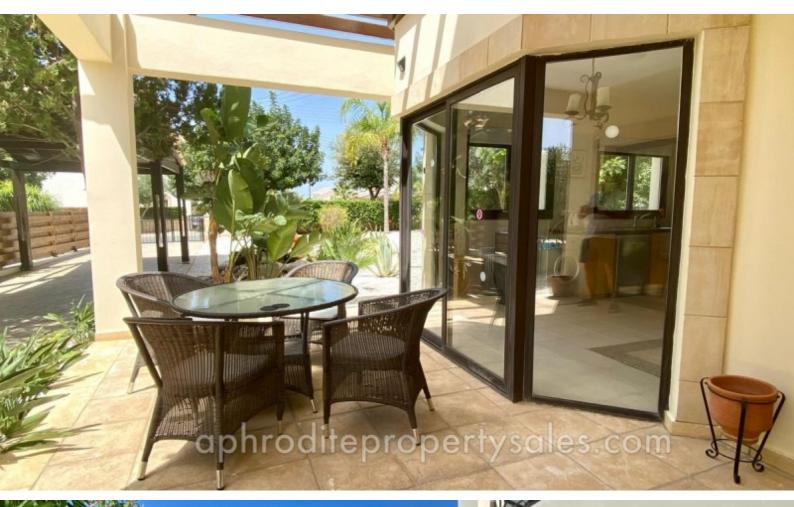

This villa design gives generous accommodation with a large living/dining room with sliding doors to the pool terrace as well as a good sized kitchen with eating area opening onto its own covered terrace. The ground floor is completed by the guest cloakroom. Black wrought iron bannisters take you to a spacious first floor landing with 3 good sized double bedrooms. The master bedroom has its own en-suite shower room and a balcony area facing the front garden. The other two bedrooms share a full size bathroom.

The rear garden has various sitting areas providing shade and access to the green zone at the rear of the property. This provides mountain views towards the Ha Potami valley and Aphrodite Hills beyond.