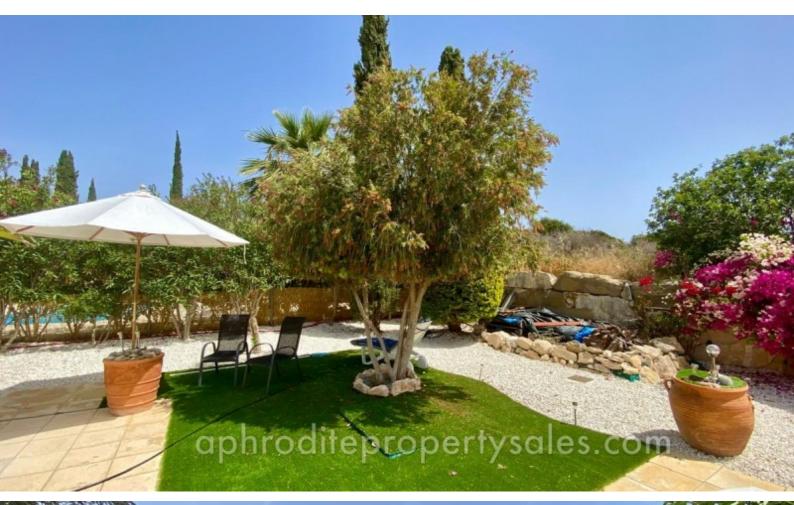

The beautifully maintained low maintenance gardens are an added feature of the property which has been impeccably decorated and in ready to move in condition. It was fully refurbished by a local builder in 2023 when the electric installation was also upgraded and the solar panels replaced and the pool liner renewed.

The rear garden has various sitting areas providing shade and access to the green zone at the rear of the property. This provides mountain views towards the Ha Potami valley and Aphrodite Hills beyond.