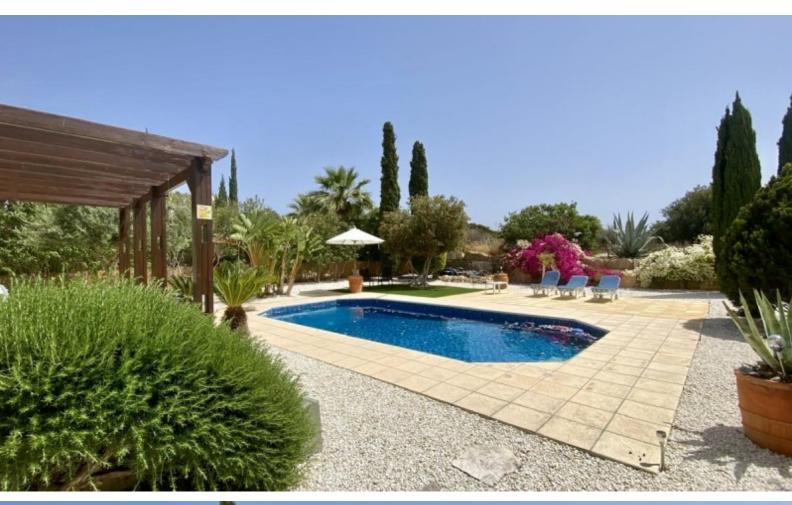

#### **Outdoor Features**

- Irrigation System
- Landscape Garden
- Outdoor Shower
- Private pool
- Solar System

The beautifully maintained low maintenance gardens are an added feature of the property which has been impeccably decorated and in ready to move in condition. It was fully refurbished by a local builder in 2023 when the electric installation was also upgraded and the solar panels replaced and the pool liner renewed.

The rear garden has various sitting areas providing shade and access to the green zone at the rear of the property. This provides mountain views towards the Ha Potami valley and Aphrodite Hills beyond.