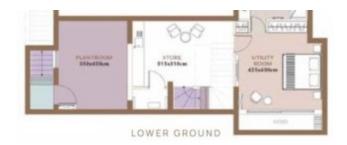

• Private pool

**Outdoor Features** 

offer a versatile basement area which may be used as an additional bedroom, playroom, gym, TV room or whatever you desire.

Each Villa is surrounded by a private, beautifully landscaped garden with an array of flowers, shrubs and trees, a large swimming pool with infinity edges and provision for heating and a barbeque area.

#### SPECIFICATIONS:

| No. of Bedrooms    | 4+1                  |
|--------------------|----------------------|
| Ground Floor       | 122.00m <sup>2</sup> |
| First Floor        | 105.70m <sup>2</sup> |
| Basement           | 66.00m <sup>2</sup>  |
| Covered Verandas   | 36.30m <sup>2</sup>  |
| Uncovered Verandas | 34.30m2              |
| Total Covered Area | 330.00m <sup>2</sup> |
| Total Area         | 364.30m <sup>2</sup> |
|                    |                      |