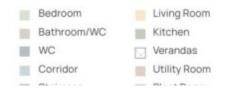

n additional bedroom, playroom, gym, TV room or whatever you desire.

Each Villa is surrounded by a private, beautifully landscaped garden with an array of flowers, shrubs and trees, a large swimming pool with infinity edges and provision for heating and a barbeque area.









GROUND FLOOR





#### SPECIFICATIONS:

| No. of Bedrooms    | 4+1                  |
|--------------------|----------------------|
| Ground Floor       | 122.00m <sup>2</sup> |
| First Floor        | 105.70m <sup>2</sup> |
| Basement           | 66.00m <sup>2</sup>  |
| Covered Verandas   | 36.30m <sup>2</sup>  |
| Uncovered Verandas | 34.30m2              |
| Total Covered Area | 330.00m <sup>2</sup> |
| Total Area         | 364.30m <sup>2</sup> |
|                    |                      |

#### ROOM LEGEND