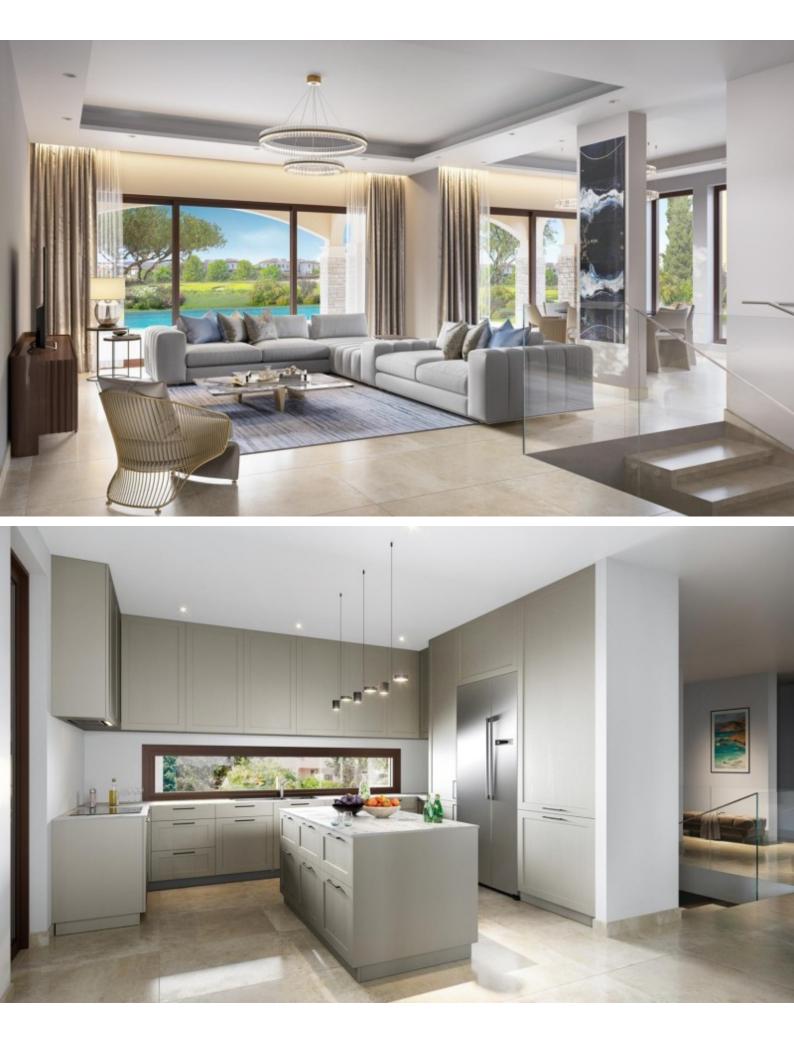

Grand Villas

• Four + One-Bedrooms Grand Villas

• All new properties are developed according to the Cyprus Energy Efficiency Regulation of Buildings, with Class 'A' Certification.

These luxurious detached Villas are designed and built to exceed your expectations in every way, and offer Mediterranean living at its zenith. Impeccable attention to detail is evident everywhere, with the highest quality Italian-style designed kitchen units, lavish marble bathrooms and marble or parquet flooring throughout.

A high-quality lifestyle is assured with provisions for underfloor heating, concealed dual air conditioning/heating, and a home automation system offering the option of having additional technology pre-installed to a discreet security system. The Villas