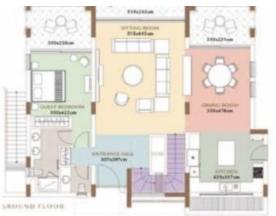

GROUND FLOOR

#### SPECIFICATIONS:

| No. of Bedrooms    | 4+1                  |
|--------------------|----------------------|
| Ground Floor       | 122.00m <sup>2</sup> |
| First Floor        | 105.70m <sup>2</sup> |
| Basement           | 66.00m <sup>2</sup>  |
| Covered Verandas   | 36.30m <sup>2</sup>  |
| Uncovered Verandas | 34.30m2              |
| Total Covered Area | 330.00m <sup>2</sup> |
| Total Area         | 364.30m <sup>2</sup> |
|                    |                      |