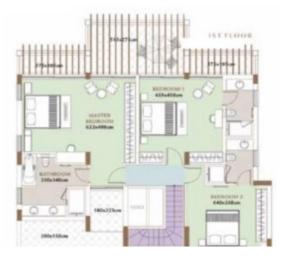

#### SPECIFICATIONS:

| No. of Bedrooms    | 4+1                  |
|--------------------|----------------------|
| Ground Floor       | 122.00m <sup>2</sup> |
| First Floor        | 105.70m <sup>2</sup> |
| Basement           | 66.00m <sup>2</sup>  |
| Covered Verandas   | 36.30m <sup>2</sup>  |
| Uncovered Verandas | 34.30m2              |
| Total Covered Area | 330.00m <sup>2</sup> |
| Total Area         | 364.30m <sup>2</sup> |
|                    |                      |