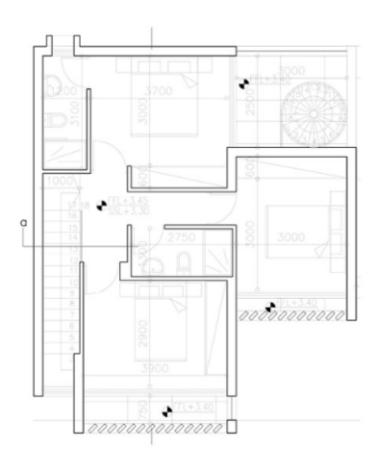

# Key Facts

- 3 Beds
- 2 Baths
- 127 m<sup>2</sup> Covered Area
- 14 m<sup>2</sup> Covered Verandas
- Uncovered verandas: 18m<sup>2</sup>
- New Build
- Title Deed: Available

#### **Indoor Features**

- Covered Parking
- Fitted Kitchen
- Guest Toilet
- Master Bed
- Open-plan
- Provision for Air Conditioning
- Water Heater
- EPC Energy Class: Pending

#### **Outdoor Features**

- Barbecue area
- Communal pool
- Rear Garden
- Solar System
- Standard Garden

Brand New 3 Bedroom Semi-Detached Villa For Sale in Kiti, Larnaca with Communal Pool!

Located within a peaceful and attractive environment It has excellent access to the Kiti-Pervolia connecting road In addition, many amenities are close by including the beach! Communal Pool and Children's Playground! **Optional Roof Garden** 3 Bedrooms 2 Bathrooms 1 En-suite + 1 Family Bathroom + 1 Guest W/C 127m2 of Net Indoor area 14m2 of Covered Veranda 18m2 of Uncovered Veranda 60m2 of Private Garden area Semi-Covered Parking Provision for A/C **Fitted Kitchen** Fitted Wardrobes **Open Plan BBQ** Area Garden Secure and private complex This home is a compelling investment opportunity! It is excellent for permanent living or as a holiday home for a family