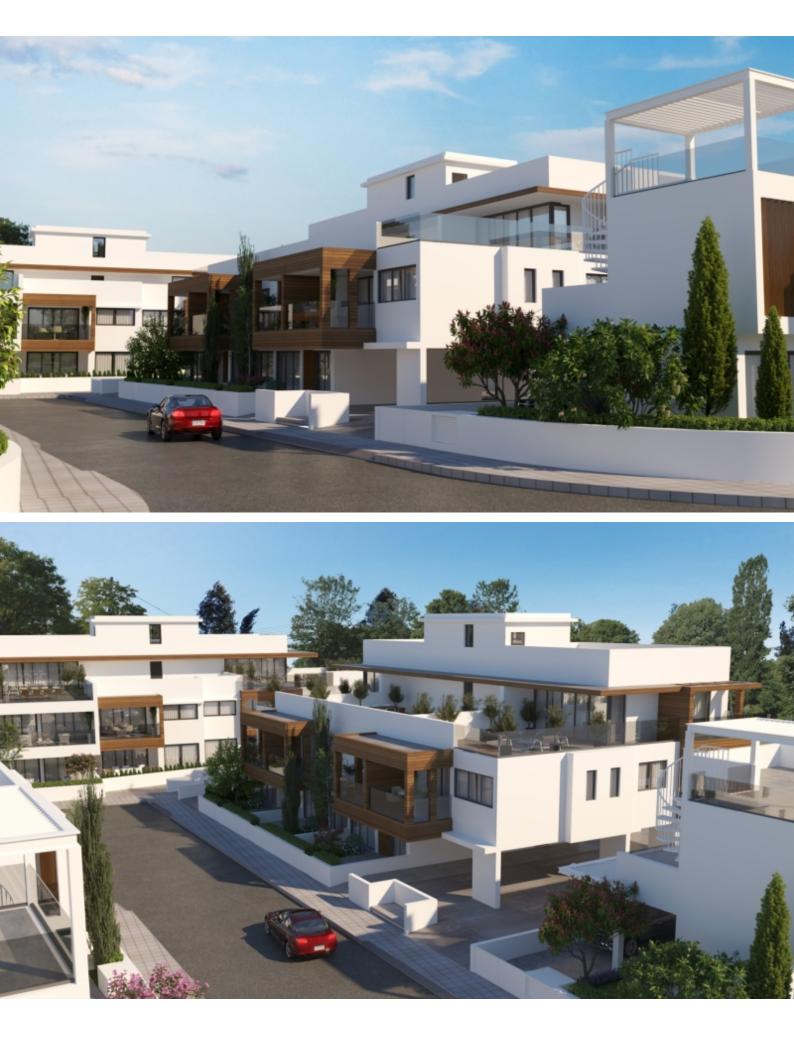

#### **Outdoor Features**

- Barbecue area
- Communal pool
- Rear Garden
- Solar System
- Standard Garden

Brand New 3 Bedroom Semi-Detached Villa For Sale in Kiti, Larnaca with Communal Pool!

Located within a peaceful and attractive environment It has excellent access to the Kiti-Pervolia connecting road In addition, many amenities are close by including the beach! Communal Pool and Children's Playground! **Optional Roof Garden** 3 Bedrooms 2 Bathrooms 1 En-suite + 1 Family Bathroom + 1 Guest W/C 127m2 of Net Indoor area 14m2 of Covered Veranda 18m2 of Uncovered Veranda 60m2 of Private Garden area Semi-Covered Parking Provision for A/C **Fitted Kitchen** Fitted Wardrobes **Open Plan BBQ** Area Garden Secure and private complex This home is a compelling investment opportunity! It is excellent for permanent living or as a holiday home for a family