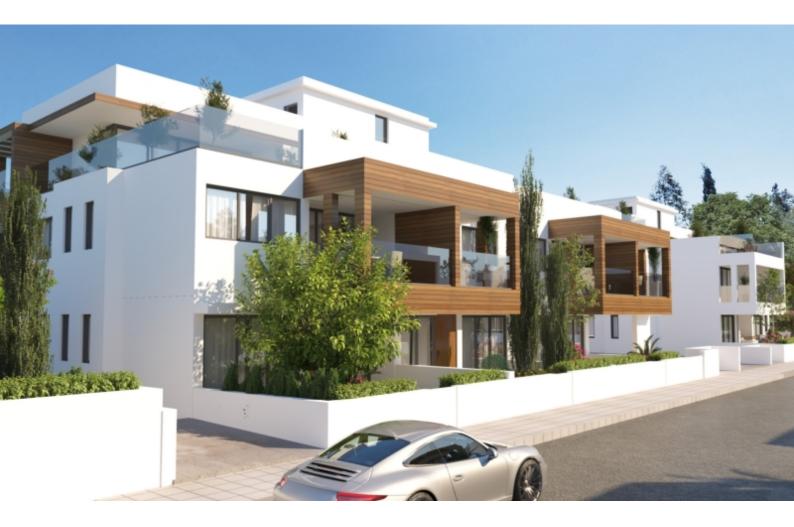

#### **Outdoor Features**

- Barbecue area
- Communal pool
- Rear Garden
- Solar System
- Standard Garden

Brand New 3 Bedroom Semi-Detached Villa For Sale in Kiti, Larnaca with Communal Pool!

Located within a peaceful and attractive environment It has excellent access to the Kiti-Pervolia connecting road In addition, many amenities are close by including the beach! Communal Pool and Children's Playground! **Optional Roof Garden** 3 Bedrooms 2 Bathrooms 1 En-suite + 1 Family Bathroom + 1 Guest W/C 127m2 of Net Indoor area 14m2 of Covered Veranda 18m2 of Uncovered Veranda 60m2 of Private Garden area Semi-Covered Parking Provision for A/C **Fitted Kitchen** Fitted Wardrobes **Open Plan BBQ** Area Garden Secure and private complex This home is a compelling investment opportunity! It is excellent for permanent living or as a holiday home for a family