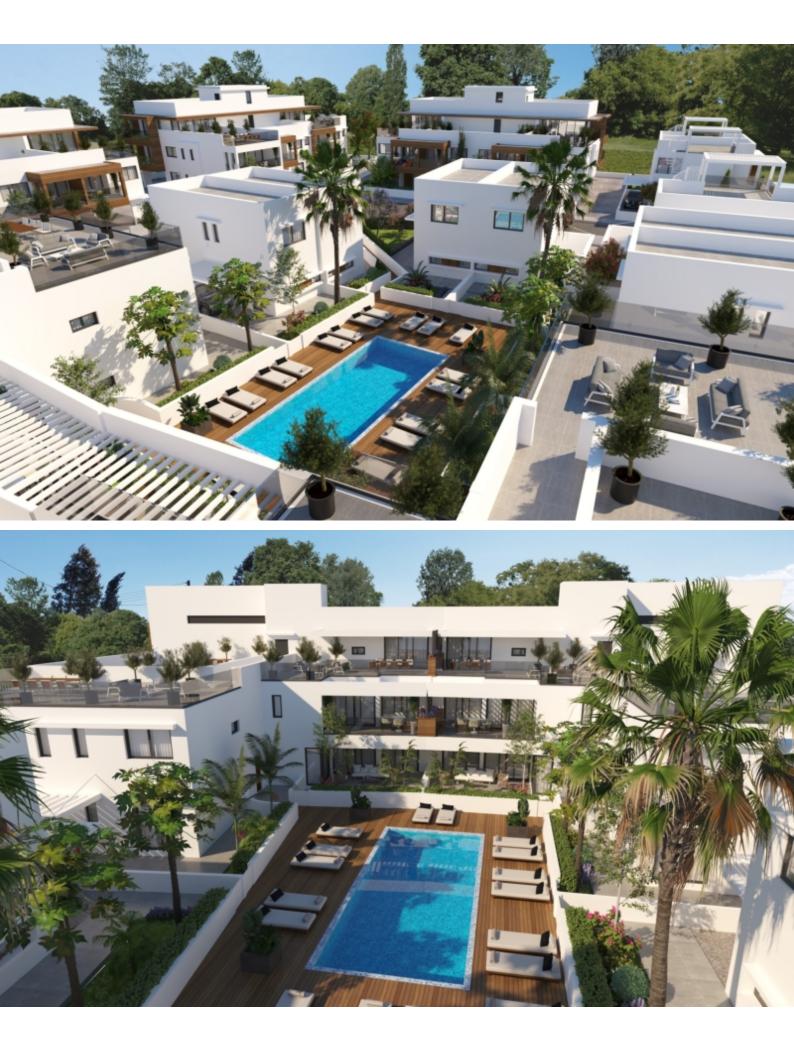

#### **Outdoor Features**

- Barbecue area
- Communal pool
- Rear Garden
- Solar System
- Standard Garden

Brand New 3 Bedroom Semi-Detached Villa For Sale in Kiti, Larnaca with Communal Pool!

Located within a peaceful and attractive environment It has excellent access to the Kiti-Pervolia connecting road In addition, many amenities are close by including the beach! Communal Pool and Children's Playground! **Optional Roof Garden** 3 Bedrooms 2 Bathrooms 1 En-suite + 1 Family Bathroom + 1 Guest W/C 127m2 of Net Indoor area 14m2 of Covered Veranda 18m2 of Uncovered Veranda 60m2 of Private Garden area Semi-Covered Parking Provision for A/C **Fitted Kitchen** Fitted Wardrobes **Open Plan BBQ** Area Garden Secure and private complex This home is a compelling investment opportunity! It is excellent for permanent living or as a holiday home for a family