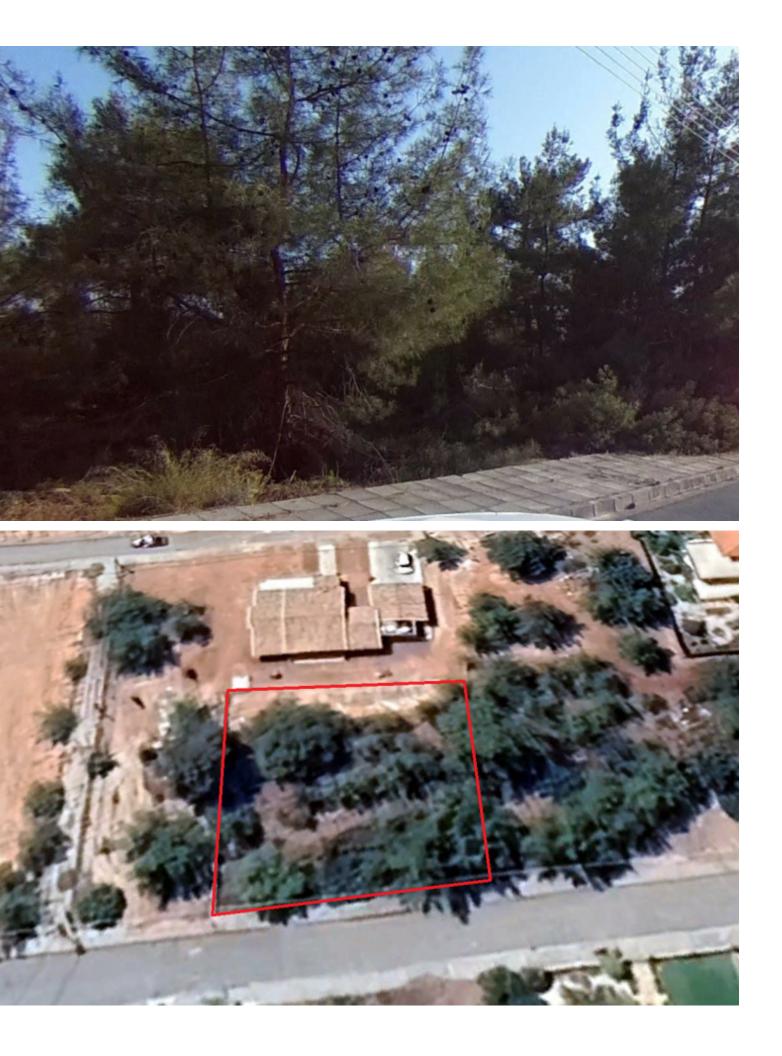

## Description

Residential Plot For Sale in Souni, Limassol Located in a very peaceful and attractive environment It has excellent access to the Souni-Kantou connecting road and amenities Next to a green area! 749m2 of Plot area Around 28m of Road Frontage 20% of Building Density 20% of Site Coverage Up to 2 floors and a height of 8.3m Access to a registered road All development infrastructures are in place This plot is excellent for residential development