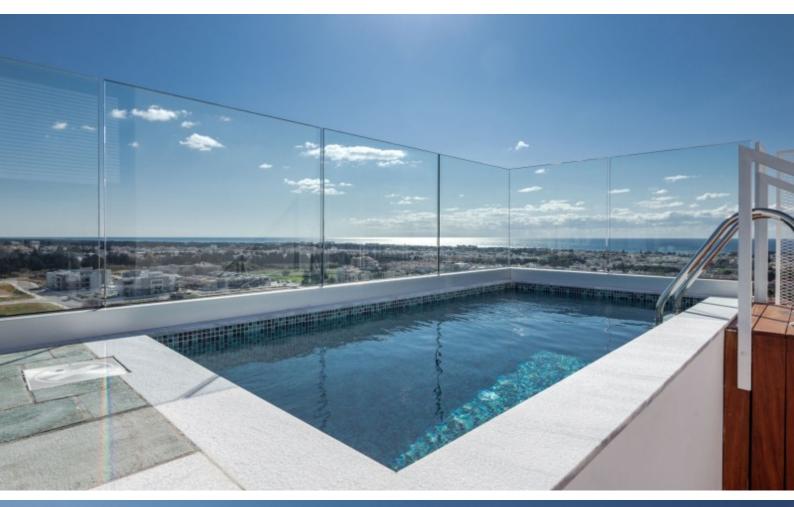

A plethora of amenities are within walking distance

In addition, it boasts quick and easy access to Kennedy Square, Town Hall, and Kato Paphos

Roof garden with swimming pool!

Impressive panoramic sea views!

4 Bedrooms

4 En-suites + 1 Guest W/C

206m2 of Net Indoor area

51m2 of Covered Verandas

49m2 of Roof Garden area

255m2 of Plot area

Covered and uncovered parking

Storeroom