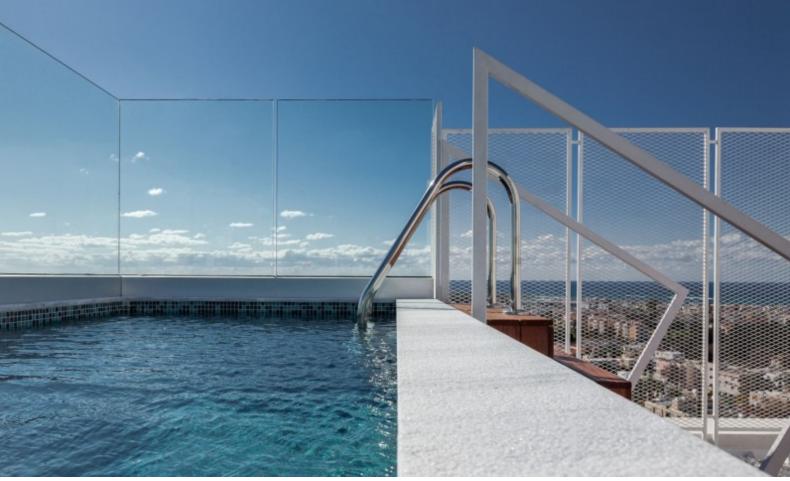

A plethora of amenities are within walking distance

In addition, it boasts quick and easy access to Kennedy Square, Town Hall, and Kato Paphos

Roof garden with swimming pool!

Impressive panoramic sea views!

4 Bedrooms

4 En-suites + 1 Guest W/C

206m2 of Net Indoor area

51m2 of Covered Verandas

49m2 of Roof Garden area

255m2 of Plot area

Covered and uncovered parking

Storeroom