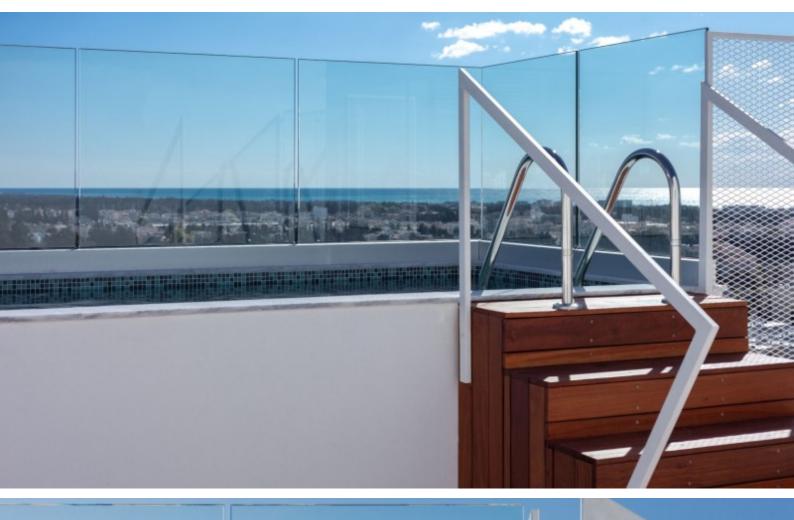

#### **Outdoor Features**

- Barbecue area
- Landscape Garden
- Private pool
- Roof Garden
- Solar System
- Uncovered Parking

A plethora of amenities are within walking distance

In addition, it boasts quick and easy access to Kennedy Square, Town Hall, and Kato Paphos

Roof garden with swimming pool!

Impressive panoramic sea views!

4 Bedrooms

4 En-suites + 1 Guest W/C

206m2 of Net Indoor area

51m2 of Covered Verandas

49m2 of Roof Garden area

255m2 of Plot area

Covered and uncovered parking

Storeroom

Office

Elevator to service all floors

Quality fitted kitchen with island bar

Fitted Wardrobes

A/C

Ultra-modern architecture

Top-quality materials such as stone, fair face concrete, and wood!

BBQ Area on the roof garden