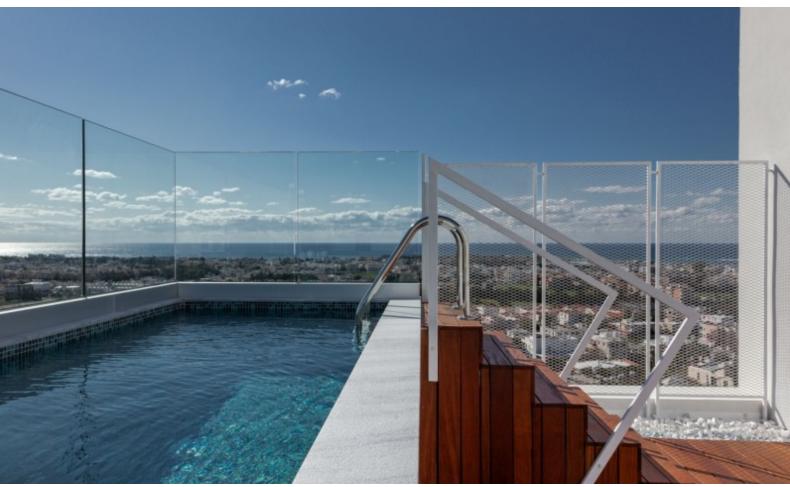

#### **Outdoor Features**

- Barbecue area
- Landscape Garden
- Private pool
- Roof Garden
- Solar System
- Uncovered Parking

A plethora of amenities are within walking distance

In addition, it boasts quick and easy access to Kennedy Square, Town Hall, and Kato Paphos

Roof garden with swimming pool!

Impressive panoramic sea views!

Office

Elevator to service all floors

Quality fitted kitchen with island bar

Fitted Wardrobes

A/C

Ultra-modern architecture

Top-quality materials such as stone, fair face concrete, and wood!

BBQ Area on the roof garden