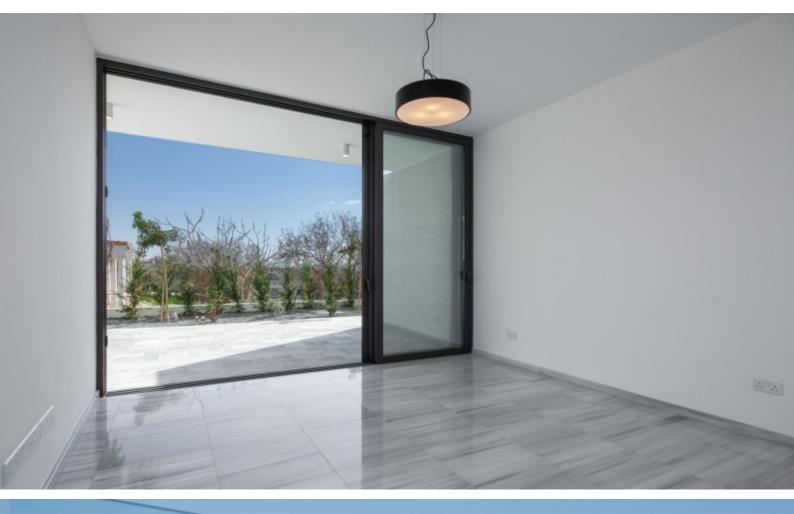

4 Bedrooms

4 En-suites + 1 Guest W/C

206m2 of Net Indoor area

51m2 of Covered Verandas

49m2 of Roof Garden area

255m2 of Plot area

Covered and uncovered parking

Storeroom

Office

Elevator to service all floors

Quality fitted kitchen with island bar

Fitted Wardrobes

A/C

Ultra-modern architecture

Top-quality materials such as stone, fair face concrete, and wood!

BBQ Area on the roof garden