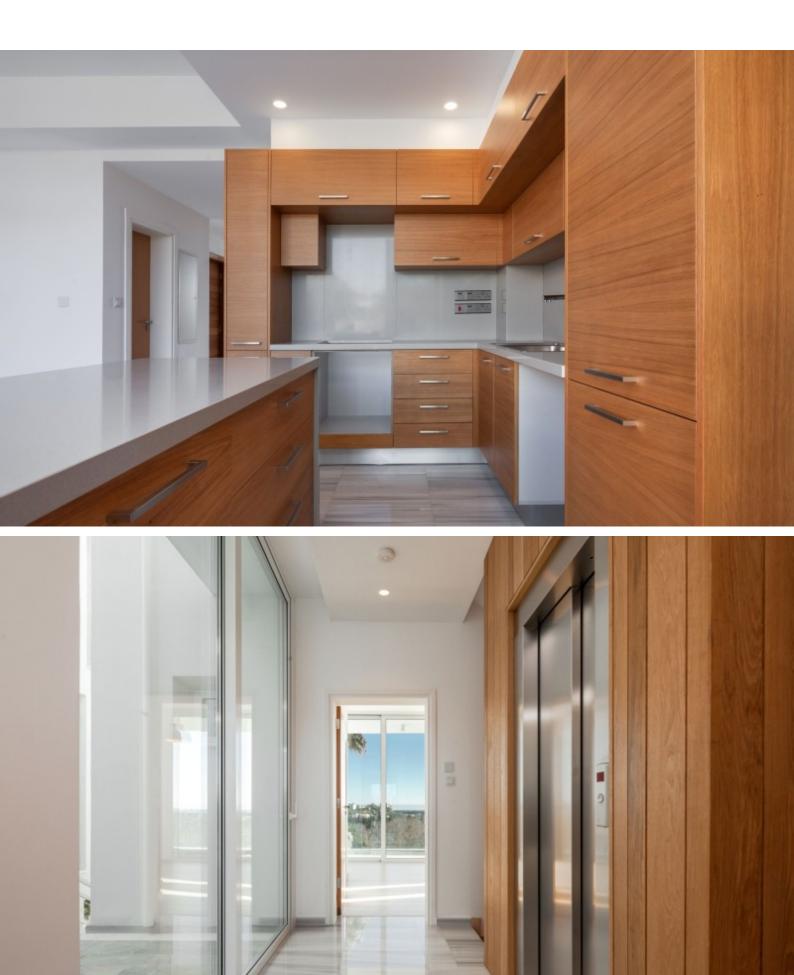

Office

Elevator to service all floors

Quality fitted kitchen with island bar

Fitted Wardrobes

A/C

Ultra-modern architecture

Top-quality materials such as stone, fair face concrete, and wood!

BBQ Area on the roof garden