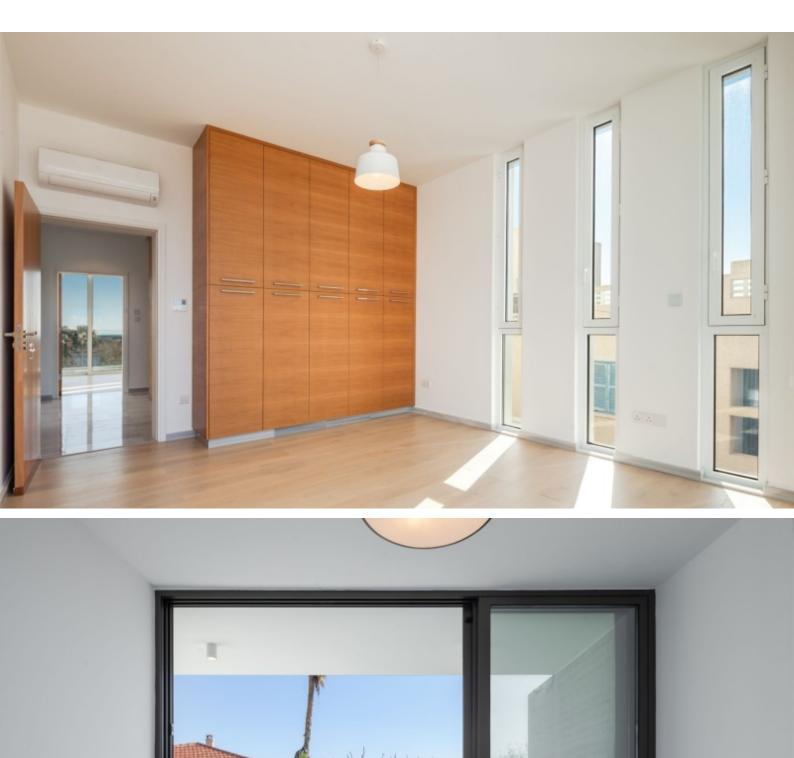

#### **Indoor Features**

- Air Conditioning
- Covered Parking
- Elevator
- Fitted Kitchen
- Guest Toilet
- Master Bed
- Open-plan
- Playroom
- Utility Room
- Water Heater
- EPC Energy Class: Pending

Office

Elevator to service all floors

Quality fitted kitchen with island bar

Fitted Wardrobes

A/C

Ultra-modern architecture

Top-quality materials such as stone, fair face concrete, and wood!

BBQ Area on the roof garden