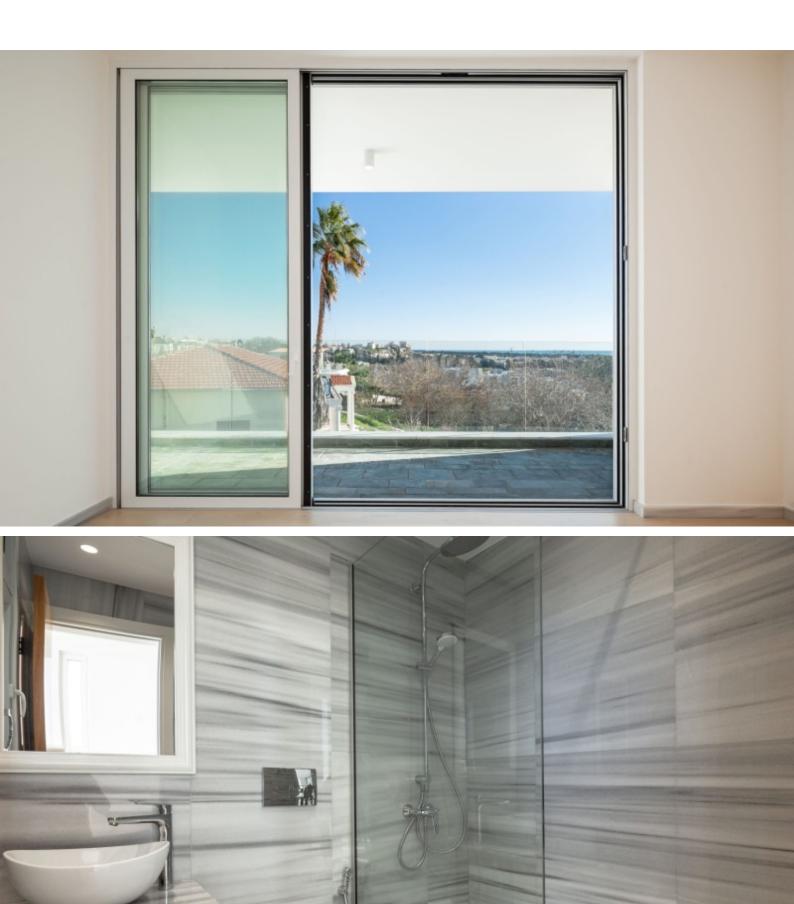

A plethora of amenities are within walking distance

In addition, it boasts quick and easy access to Kennedy Square, Town Hall, and Kato Paphos

Roof garden with swimming pool!

Impressive panoramic sea views!

4 Bedrooms

4 En-suites + 1 Guest W/C

206m2 of Net Indoor area

51m2 of Covered Verandas

49m2 of Roof Garden area

255m2 of Plot area

Covered and uncovered parking

Storeroom

Office

Elevator to service all floors

Quality fitted kitchen with island bar

Fitted Wardrobes

A/C

Ultra-modern architecture

Top-quality materials such as stone, fair face concrete, and wood!

BBQ Area on the roof garden