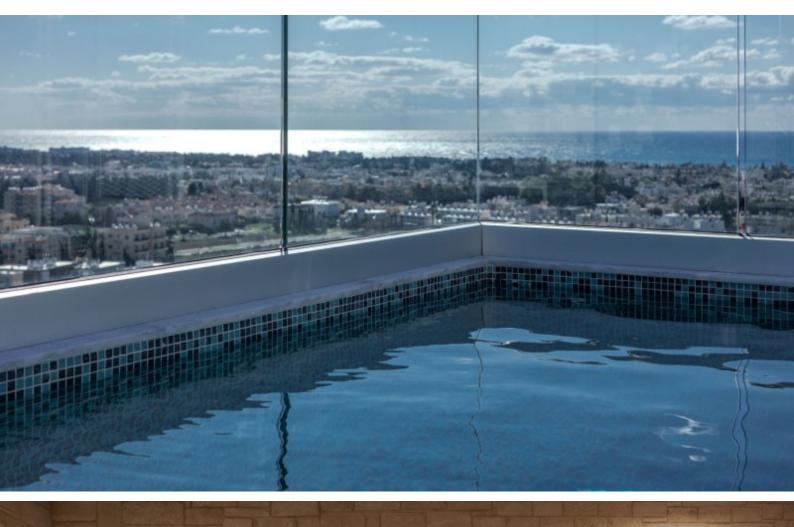

#### **Outdoor Features**

- Barbecue area
- Landscape Garden
- Private pool
- Roof Garden
- Solar System
- Uncovered Parking

A plethora of amenities are within walking distance

In addition, it boasts quick and easy access to Kennedy Square, Town Hall, and Kato Paphos

Roof garden with swimming pool!

Impressive panoramic sea views!

4 Bedrooms

4 En-suites + 1 Guest W/C

206m2 of Net Indoor area

51m2 of Covered Verandas

49m2 of Roof Garden area

255m2 of Plot area

Covered and uncovered parking

Storeroom