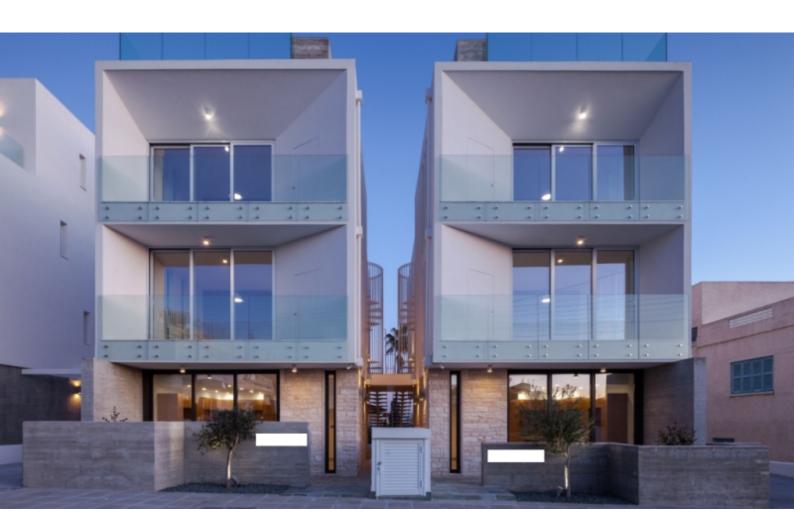

### **Description**

Key Ready State-of-the-art 4 Bedroom Detached Villa For Sale in Paphos City Center Located in an attractive environment in one of the most sought-after and convenient areas in Paphos

A plethora of amenities are within walking distance

In addition, it boasts quick and easy access to Kennedy Square, Town Hall, and Kato Paphos

Roof garden with swimming pool!

Impressive panoramic sea views!

4 Bedrooms

4 En-suites + 1 Guest W/C

206m2 of Net Indoor area

51m2 of Covered Verandas

49m2 of Roof Garden area

255m2 of Plot area

Covered and uncovered parking

Storeroom

Office

Elevator to service all floors

Quality fitted kitchen with island bar

Fitted Wardrobes

A/C

Ultra-modern architecture

Top-quality materials such as stone, fair face concrete, and wood!

BBQ Area on the roof garden