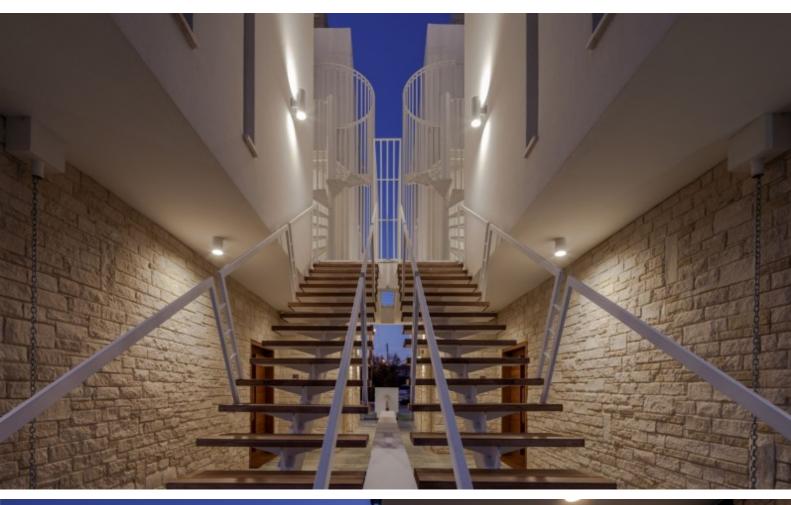

Office

Elevator to service all floors

Quality fitted kitchen with island bar

Fitted Wardrobes

A/C

Ultra-modern architecture

Top-quality materials such as stone, fair face concrete, and wood!

BBQ Area on the roof garden