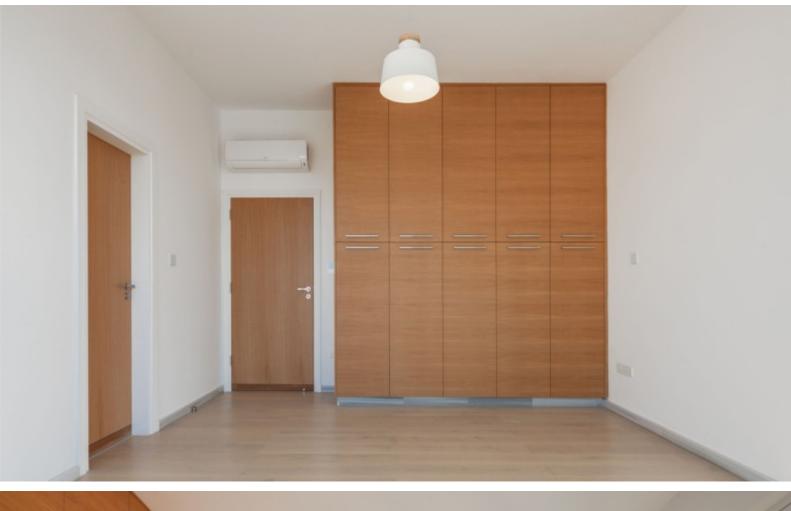

#### **Indoor Features**

- Air Conditioning
- Covered Parking
- Elevator
- Fitted Kitchen
- Guest Toilet
- Master Bed
- Open-plan
- Playroom
- Utility Room
- Water Heater
- EPC Energy Class: Pending

Office

Elevator to service all floors

Quality fitted kitchen with island bar

Fitted Wardrobes

A/C

Ultra-modern architecture

Top-quality materials such as stone, fair face concrete, and wood!

BBQ Area on the roof garden