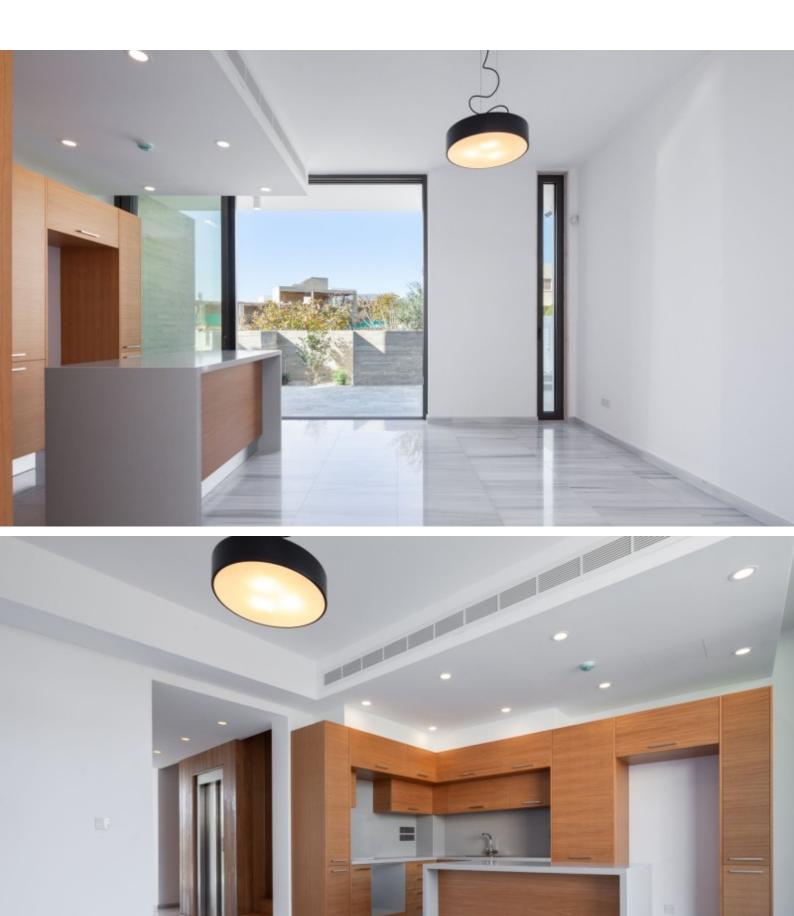

### **Description**

Key Ready State-of-the-art 4 Bedroom Detached Villa For Sale in Paphos City Center Located in an attractive environment in one of the most sought-after and convenient areas in Paphos

4 Bedrooms

4 En-suites + 1 Guest W/C

206m2 of Net Indoor area

51m2 of Covered Verandas

49m2 of Roof Garden area

255m2 of Plot area

Covered and uncovered parking

Storeroom

Office

Elevator to service all floors

Quality fitted kitchen with island bar

Fitted Wardrobes

A/C

Ultra-modern architecture

Top-quality materials such as stone, fair face concrete, and wood!

BBQ Area on the roof garden