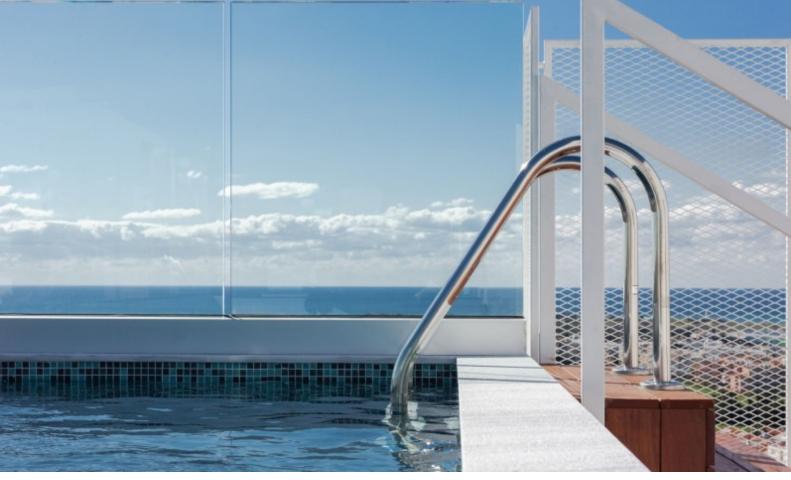

#### **Outdoor Features**

- Barbecue area
- Landscape Garden
- Private pool
- Roof Garden
- Solar System
- Uncovered Parking

A plethora of amenities are within walking distance

In addition, it boasts quick and easy access to Kennedy Square, Town Hall, and Kato Paphos

Roof garden with swimming pool!

Impressive panoramic sea views!

4 Bedrooms

4 En-suites + 1 Guest W/C

206m2 of Net Indoor area

51m2 of Covered Verandas

49m2 of Roof Garden area

255m2 of Plot area

Covered and uncovered parking

Storeroom