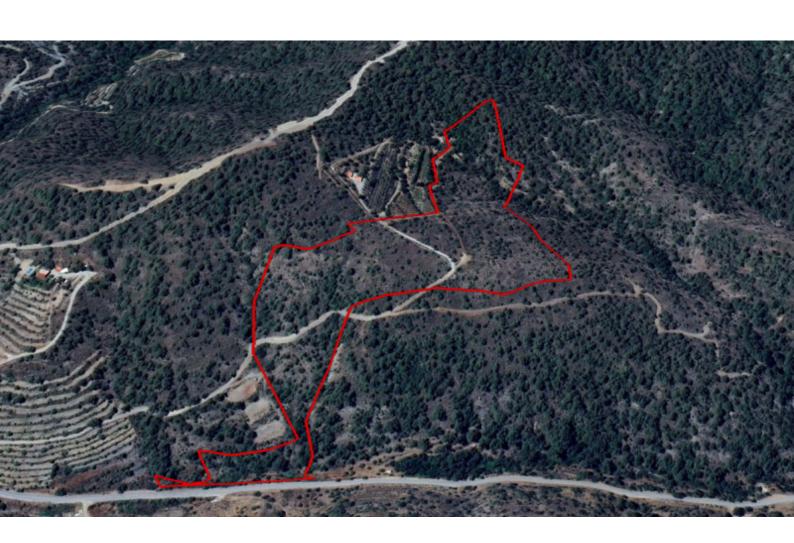

### **Key Facts**

• Agricultural Land

• 88,660 m<sup>2</sup> Land Size

• 10% Building Density

• Site Coverage: 10%

Floors: 2Height: 8m

• Title Deed: Available

ID: 35183

### **Description**

Huge Agricultural Land Parcel For Sale in Louvaras, Limassol
Located in a peaceful and natural environment
It has easy access to the Kalo Chorio - Paramytha connecting road!
88,660m2 of Land area
Around 175m of Road Frontage
Moderately inclined surface
10% of Building Density
10% of Site Coverage
Up to 2 floors and a height of 8.3m
Access to a registered road
All development infrastructures are nearby
This large land is excellent for agricultural purposes