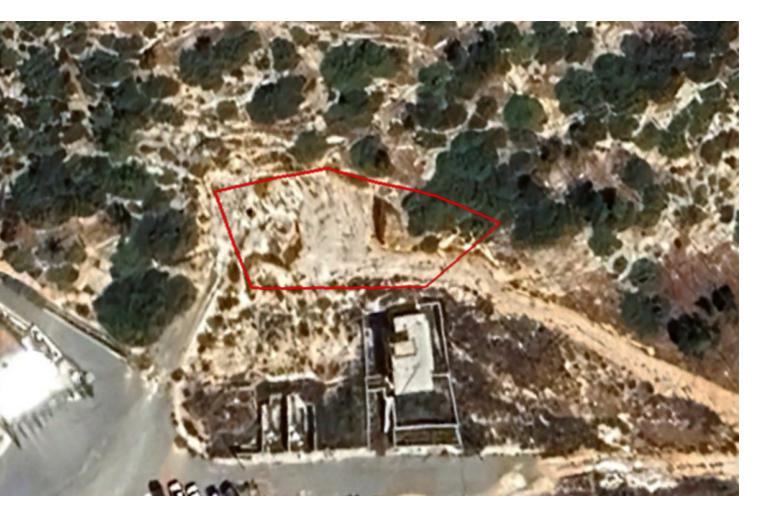

## **Key Facts**

- Residential Land
- 697 m<sup>2</sup> Land Size
- 30% Building Density
- Site Coverage: 20%
- Floors: 2
- Height: 8m
- Title Deed: Available

# Description

Residential Land Parcel For Sale in Peyia, Paphos with Panoramic Sea View! Located in one of the most sought-after and attractive areas in Paphos It has excellent access to the wide variety of amenities the community has to offer! In addition, it is only a short drive from the tourist area of Coral Bay! Next to a green area! Sensational panoramic sea views! 697m2 of Land area Around 10m of Road Frontage 30% of Building Density 20% of Site Coverage Up to 2 floors and a height 8.3m Access to a registered road All development infrastructures are in place This land is excellent for residential development!