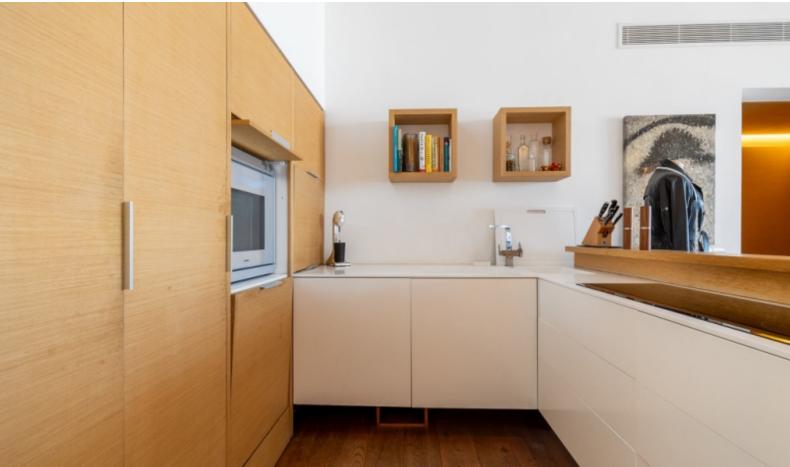

**Entertainment Lounge** 

VRV A/C

**Underfloor Heating** 

Fully equipped kitchen with imported Geman appliances

**Furnished** 

Wine Cooler

Video entrance system

Pressurized water system

**Shutters** 

Parquet Flooring

High Ceilings of 4.4m

Fitted Wardrobes

**BBQ** Area

Year of Build: 2015

Immaculate condition and upgraded/renovated

This exquisite home is a compelling investment opportunity!