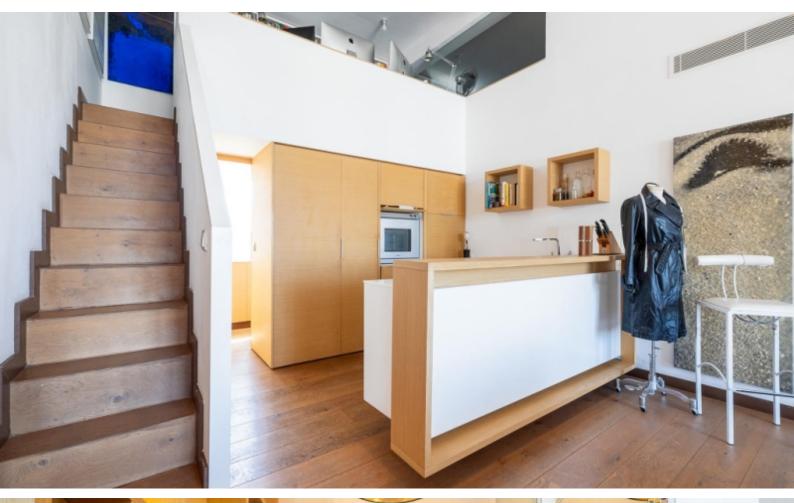

109m2 of Net Indoor area

19m2 of Mezzanine area

30m2 of Uncovered Veranda

Covered Parking

Mezzanine

Storeroom

Office

Library

**Entertainment Lounge** 

VRV A/C

**Underfloor Heating** 

Fully equipped kitchen with imported Geman appliances

**Furnished** 

Wine Cooler

Video entrance system

Pressurized water system