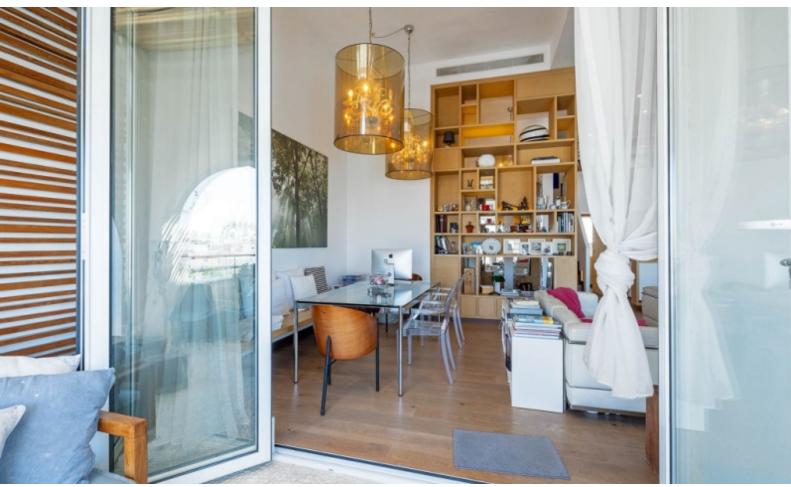

#### **Indoor Features**

**Entertainment Lounge** 

VRV A/C

**Underfloor Heating** 

Fully equipped kitchen with imported Geman appliances

**Furnished** 

Wine Cooler

Video entrance system

Pressurized water system