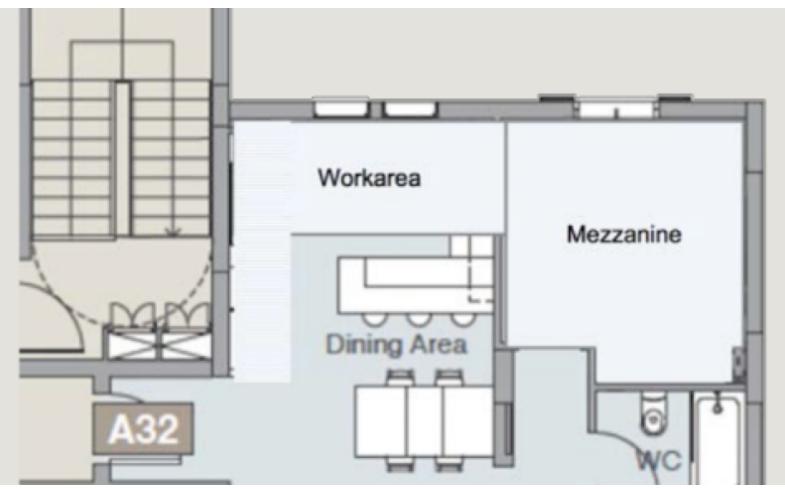

Many amenities are within walking distance!

In addition, it has excellent access to the city center

- 2 Bedrooms + 1 Office on the mezzanine
- 3 Bathrooms
- 1 En-suite + 1 Family Bathroom + 1 Guest W/C with Shower

109m2 of Net Indoor area

19m2 of Mezzanine area

30m2 of Uncovered Veranda

Covered Parking

Mezzanine

Storeroom

Office

Library