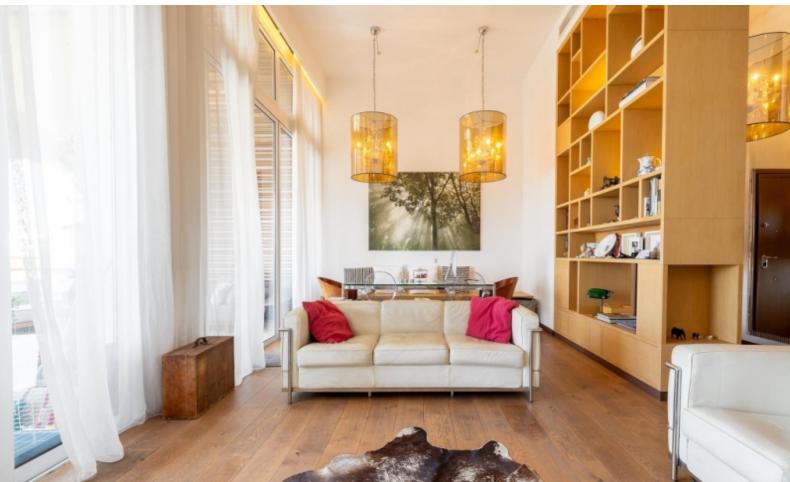

## **Description**

Frontline, State-of-the-art 2 + 1 Bedroom Penthouse For Sale at Limassol Marina with Sea Views Forever!

A first-class development in one of the most prestigious and picturesque marinas in Cyprus

**Entertainment Lounge** 

VRV A/C

**Underfloor Heating** 

Fully equipped kitchen with imported Geman appliances

**Furnished** 

Wine Cooler

Video entrance system

Pressurized water system

**Shutters** 

Parquet Flooring

High Ceilings of 4.4m

Fitted Wardrobes

**BBQ** Area

Year of Build: 2015

Immaculate condition and upgraded/renovated

This exquisite home is a compelling investment opportunity!