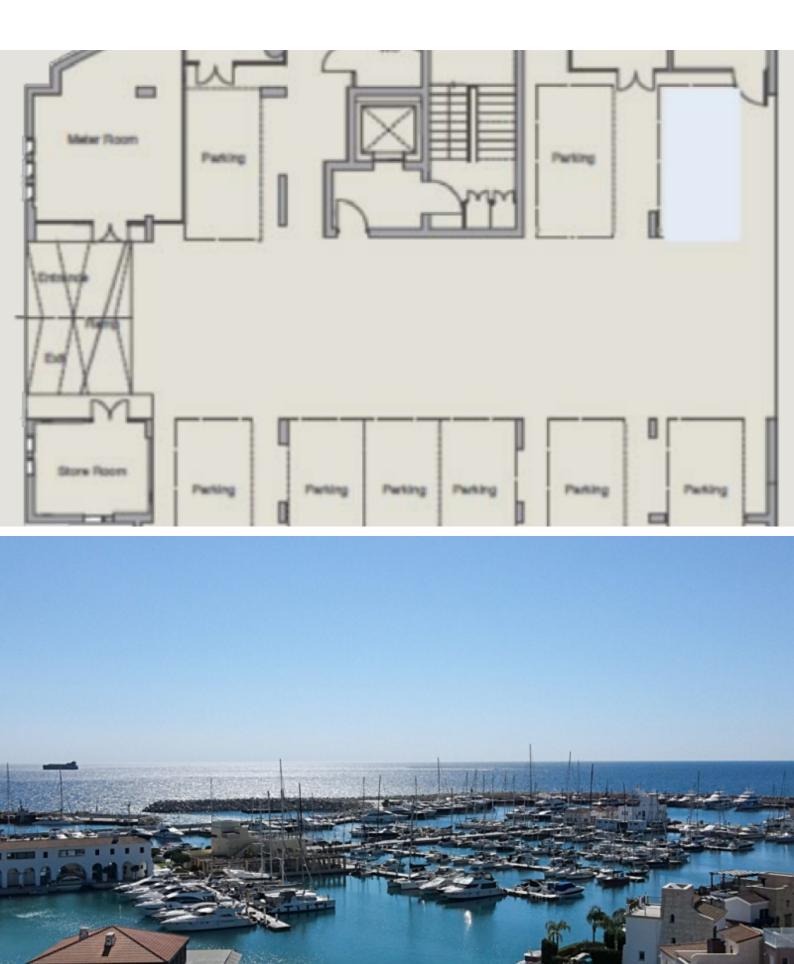

109m2 of Net Indoor area

19m2 of Mezzanine area

30m2 of Uncovered Veranda

Covered Parking

Mezzanine

Storeroom

Office

Library