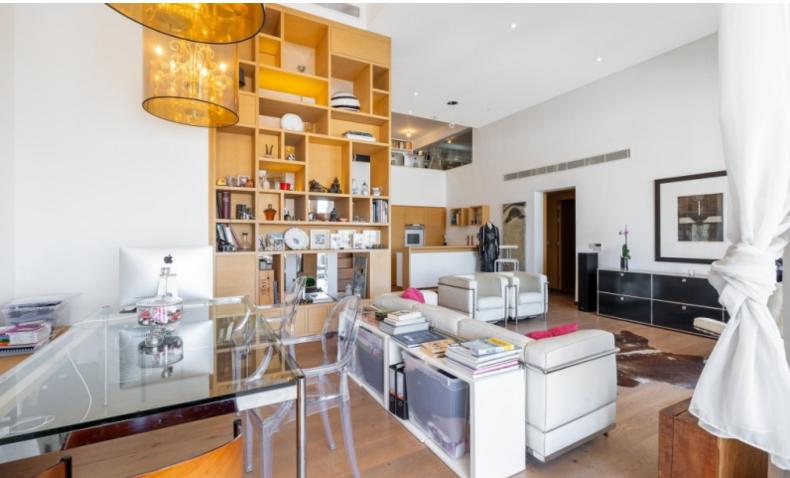

## **Description**

Frontline, State-of-the-art 2 + 1 Bedroom Penthouse For Sale at Limassol Marina with Sea Views Forever!

A first-class development in one of the most prestigious and picturesque marinas in Cyprus

109m2 of Net Indoor area

19m2 of Mezzanine area

30m2 of Uncovered Veranda

Covered Parking

Mezzanine

Storeroom

Office

Library

**Entertainment Lounge** 

VRV A/C

**Underfloor Heating** 

Fully equipped kitchen with imported Geman appliances

**Furnished** 

Wine Cooler

Video entrance system

Pressurized water system