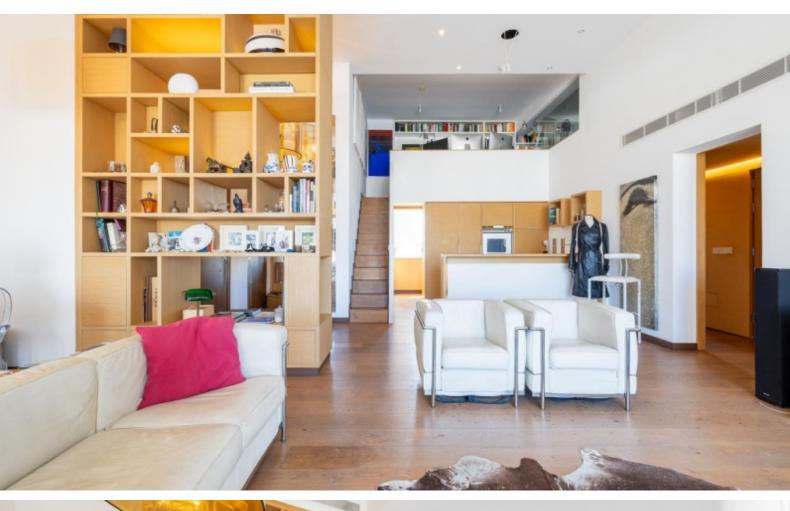

109m2 of Net Indoor area

19m2 of Mezzanine area

30m2 of Uncovered Veranda

Covered Parking

Mezzanine

Storeroom

Office

Library

**Entertainment Lounge** 

VRV A/C

**Underfloor Heating** 

Fully equipped kitchen with imported Geman appliances

**Furnished** 

Wine Cooler

Video entrance system

Pressurized water system