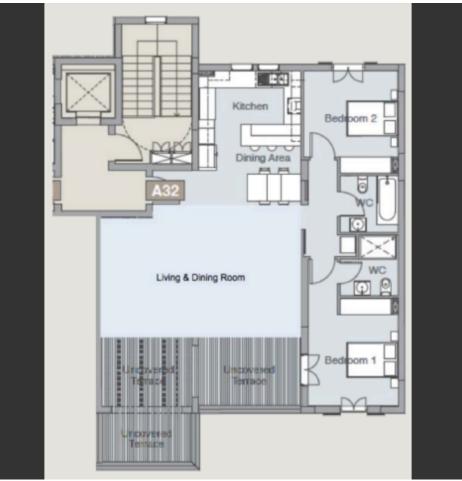

### **Key Facts**

• 3 Beds

• 3 Baths

• 128 m² Covered Area

• Uncovered verandas:  $30m^2$ 

• Year Built: 2015

• Title Deed: Available

ID: 35228

Many amenities are within walking distance!

In addition, it has excellent access to the city center

- 2 Bedrooms + 1 Office on the mezzanine
- 3 Bathrooms
- 1 En-suite + 1 Family Bathroom + 1 Guest W/C with Shower

109m2 of Net Indoor area

19m2 of Mezzanine area

30m2 of Uncovered Veranda

Covered Parking

Mezzanine

Storeroom

Office

Library