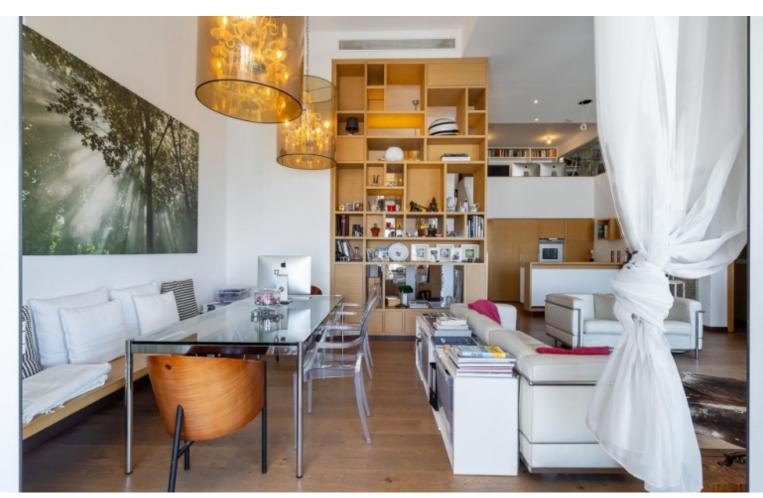

## **Description**

Frontline, State-of-the-art 2 + 1 Bedroom Penthouse For Sale at Limassol Marina with Sea Views Forever!

A first-class development in one of the most prestigious and picturesque marinas in Cyprus

109m2 of Net Indoor area

19m2 of Mezzanine area

30m2 of Uncovered Veranda

Covered Parking

Mezzanine

Storeroom

Office

Library

**Entertainment Lounge** 

VRV A/C

**Underfloor Heating** 

Fully equipped kitchen with imported Geman appliances

**Furnished** 

Wine Cooler

Video entrance system

Pressurized water system

**Shutters** 

Parquet Flooring

High Ceilings of 4.4m

Fitted Wardrobes

**BBQ** Area

Year of Build: 2015

Immaculate condition and upgraded/renovated

This exquisite home is a compelling investment opportunity!