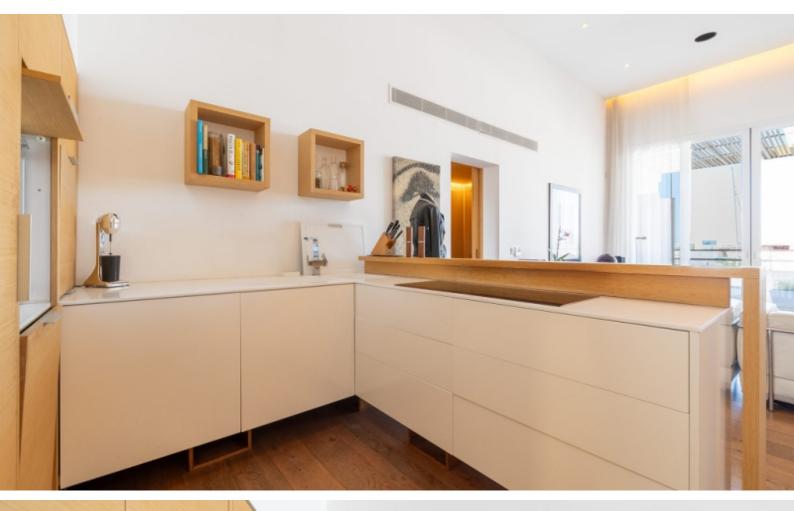

**Entertainment Lounge** 

VRV A/C

**Underfloor Heating** 

Fully equipped kitchen with imported Geman appliances

**Furnished** 

Wine Cooler

Video entrance system

Pressurized water system

**Shutters** 

Parquet Flooring

High Ceilings of 4.4m

Fitted Wardrobes

**BBQ** Area

Year of Build: 2015

Immaculate condition and upgraded/renovated

This exquisite home is a compelling investment opportunity!