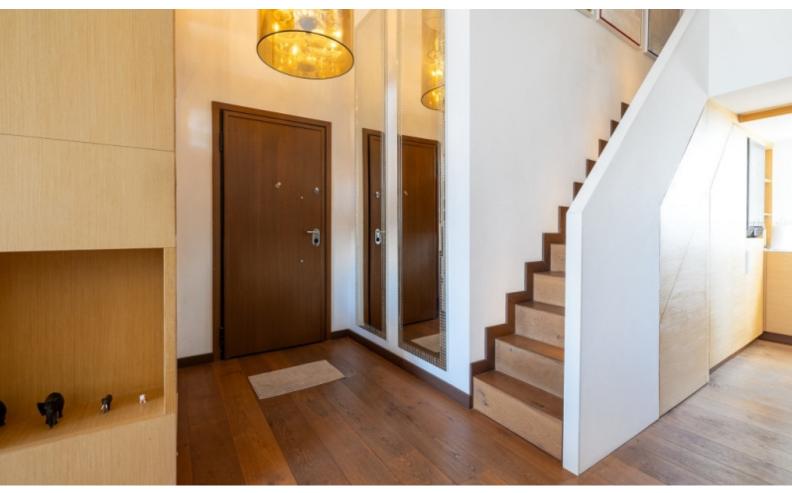

### **Key Facts**

• 3 Beds

• 3 Baths

• 128 m² Covered Area

• Uncovered verandas:  $30m^2$ 

• Year Built: 2015

• Title Deed: Available

ID: 35228

**Shutters** 

Parquet Flooring

High Ceilings of 4.4m

Fitted Wardrobes

**BBQ** Area

Year of Build: 2015

Immaculate condition and upgraded/renovated

This exquisite home is a compelling investment opportunity!