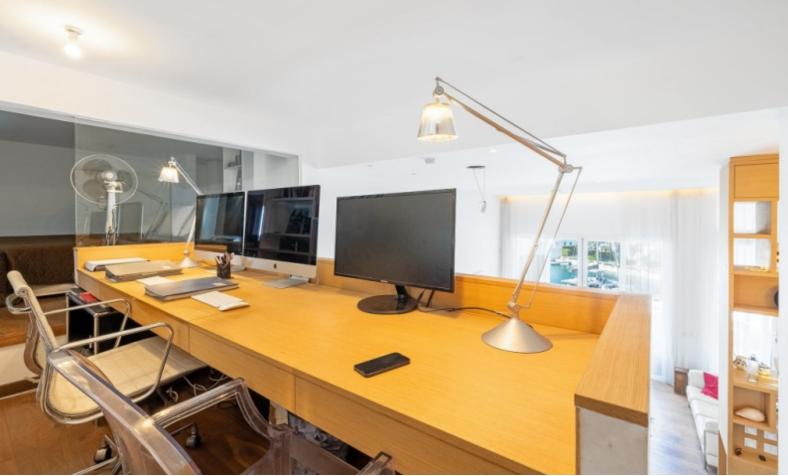

109m2 of Net Indoor area

19m2 of Mezzanine area

30m2 of Uncovered Veranda

Covered Parking

Mezzanine

Storeroom

Office

Library