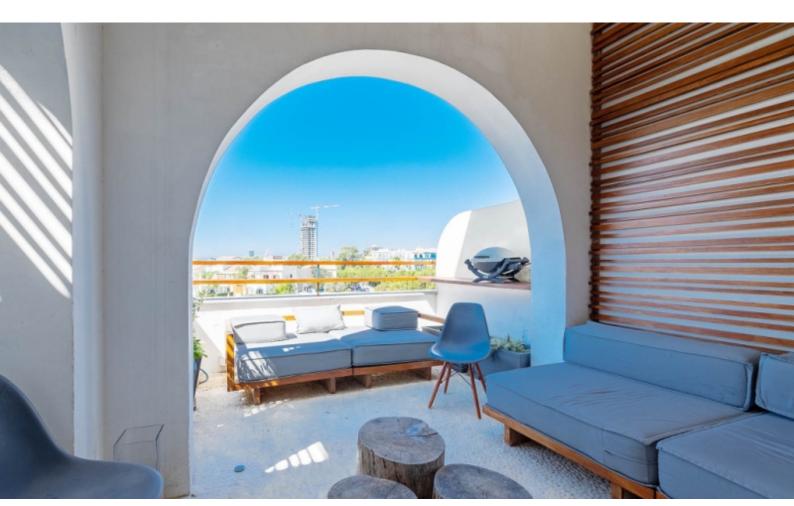

**Entertainment Lounge** 

VRV A/C

**Underfloor Heating** 

Fully equipped kitchen with imported Geman appliances

**Furnished** 

Wine Cooler

Video entrance system

Pressurized water system

**Shutters** 

Parquet Flooring

High Ceilings of 4.4m

Fitted Wardrobes

**BBQ** Area

Year of Build: 2015

Immaculate condition and upgraded/renovated

This exquisite home is a compelling investment opportunity!