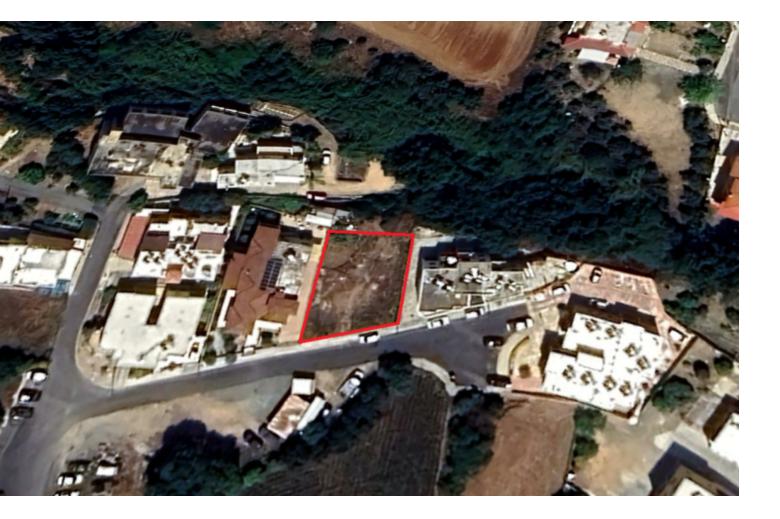

# **Residential Land 504 SQM For Sale**

## Description

Residential Plot For Sale in Emba, Paphos Located in a peaceful, attractive, and family-friendly neighborhood It has excellent access to many amenities In addition, it is only a short drive from the city center and the seafront! Cul-de-sac! 504m2 of Plot area Around 20m of Road Frontage 90% of Building Density 50% of Site Coverage Up to 2 floors and a height of 10m Access to a registered road All development infrastructures are in place This plot is excellent for developing your family home