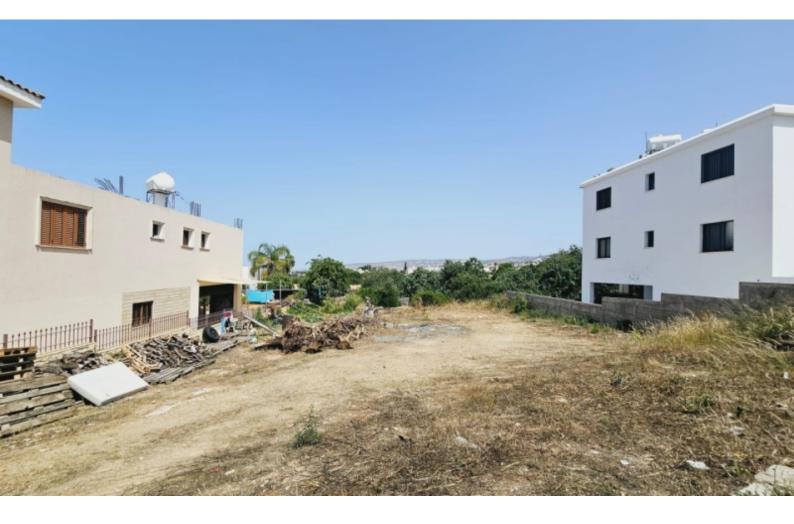

# **Residential Land 504 SQM For Sale**

## Description

Residential Plot For Sale in Emba, Paphos Located in a peaceful, attractive, and family-friendly neighborhood It has excellent access to many amenities In addition, it is only a short drive from the city center and the seafront! Cul-de-sac! 504m2 of Plot area Around 20m of Road Frontage 90% of Building Density 50% of Site Coverage Up to 2 floors and a height of 10m Access to a registered road All development infrastructures are in place This plot is excellent for developing your family home