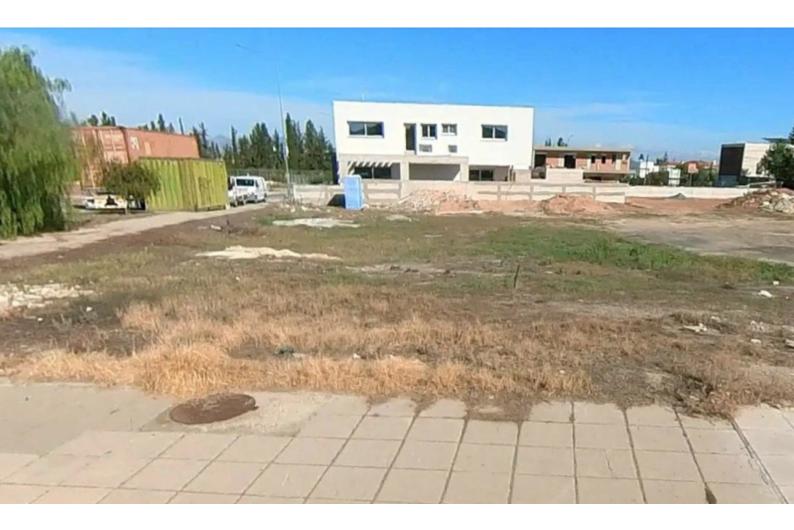

## Description

Residential Plot For Sale in Latsia, Nicosia Located in a convenient and sought-after area It has excellent access to the highway and a plethora of amenities Next to a public pathway! 540m2 of Plot area Around 25m of Road Frontage 90% of Building Density 50% of Site Coverage Up to 2 floors and a height of 10m Access to a registered road All development infrastructures are in place This plot is excellent for any type of residential development Contact us for full information and a private viewing