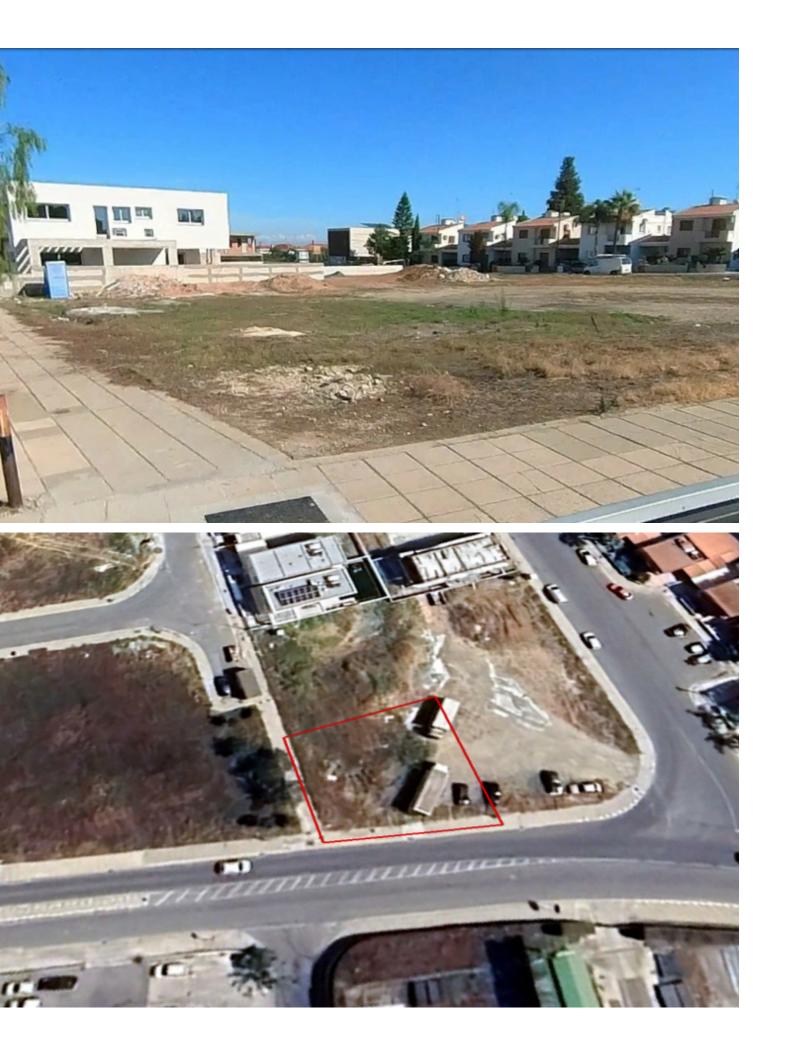

## Description

Residential Plot For Sale in Latsia, Nicosia Located in a convenient and sought-after area It has excellent access to the highway and a plethora of amenities Next to a public pathway! 540m2 of Plot area Around 25m of Road Frontage 90% of Building Density 50% of Site Coverage Up to 2 floors and a height of 10m Access to a registered road All development infrastructures are in place This plot is excellent for any type of residential development Contact us for full information and a private viewing