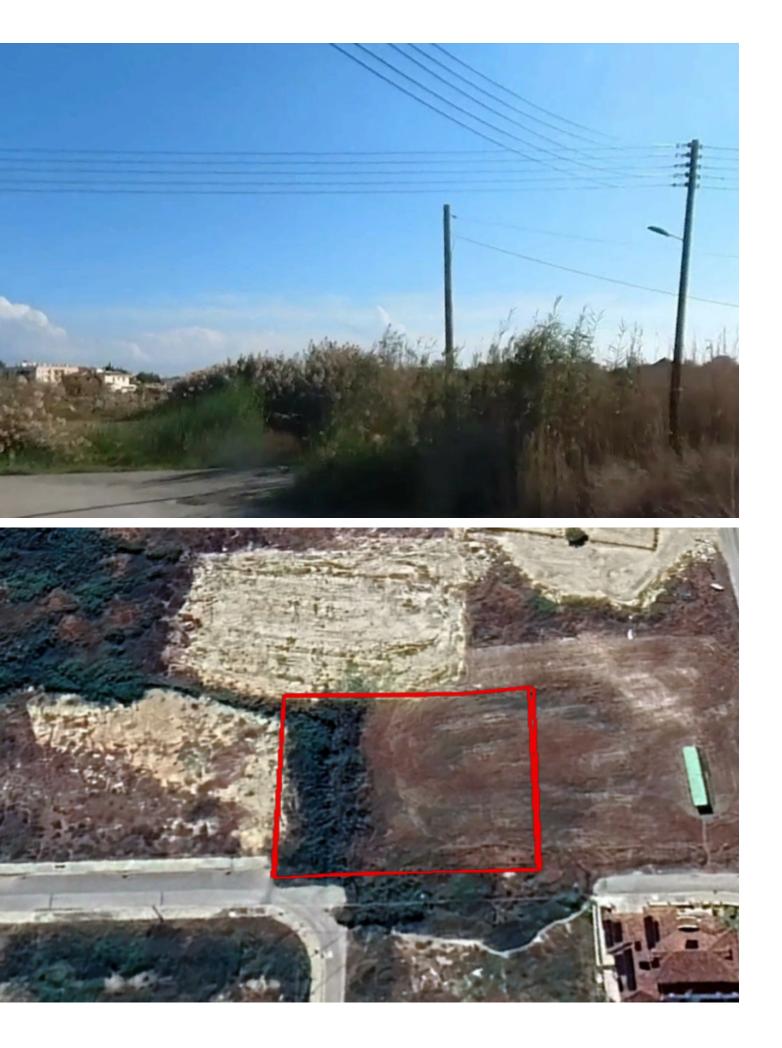

## Description

Large Residential Land Parcel For Sale in Aradippou, Larnaca Located between Aradippou and Livadia in a peaceful and attractive environment It has excellent access to many amenities and the city center! 1,691m2 of Land area Around 15m of Road Frontage 80% of Building Density 45% of Site Coverage Up to 2 floors and a height of 10m Access to a registered road All development infrastructures are in place This land is excellent for residential development