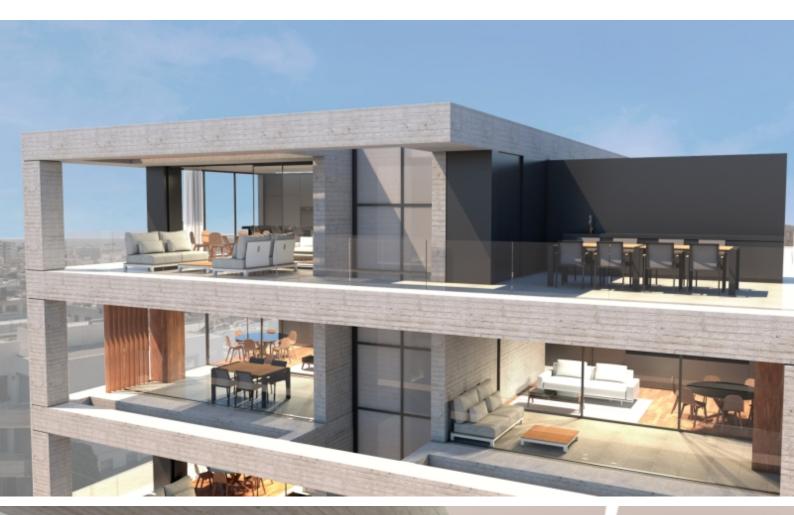

### **Indoor Features**

#### **Outdoor Features**

- Covered Parking
- Elevator
- Fitted Kitchen
- Guest Toilet
- Master Bed
- Open-plan
- Provision for Air Conditioning
- Utility Room
- Water Heater
- EPC Energy Class: Pending

### **Description**

Brand New Spacious 2 Bedroom Apartment For Sale in Mesa Geitonia, Limassol Located in an attractive and convenient environment

It has excellent access to Spyrou Kyprianou Street and the highway!

In addition, many amenities are within walking distance!

1st Floor

2 Bedrooms

2 Bathrooms

1 En-suite + 1 Family Bathroom

82m2 of Net Indoor area

16m2 of Covered Veranda

Covered Parking