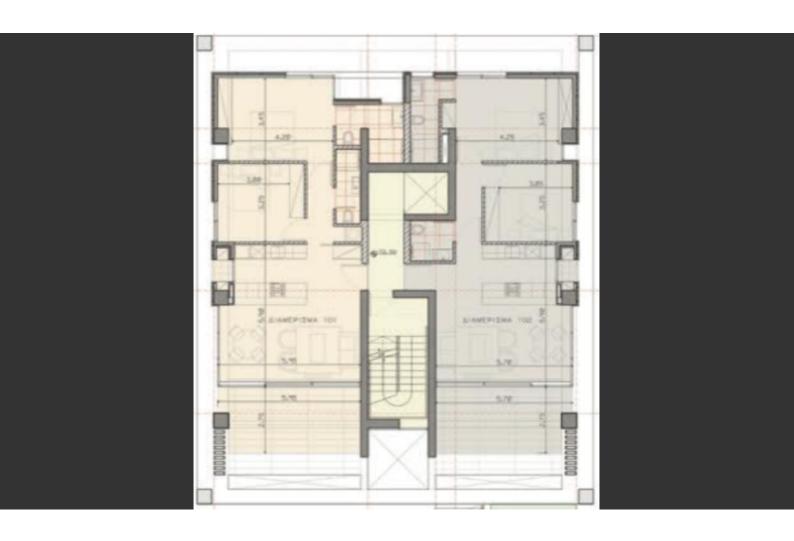

## **Key Facts**

- 2 Beds
- 2 Baths
- 82 m<sup>2</sup> Covered Area
- 16 m² Covered Verandas
- New Build
- Title Deed: Available

ID: 35249

In addition, many amenities are within walking distance!

1st Floor

2 Bedrooms

2 Bathrooms

1 En-suite + 1 Family Bathroom

82m2 of Net Indoor area

16m2 of Covered Veranda

Covered Parking