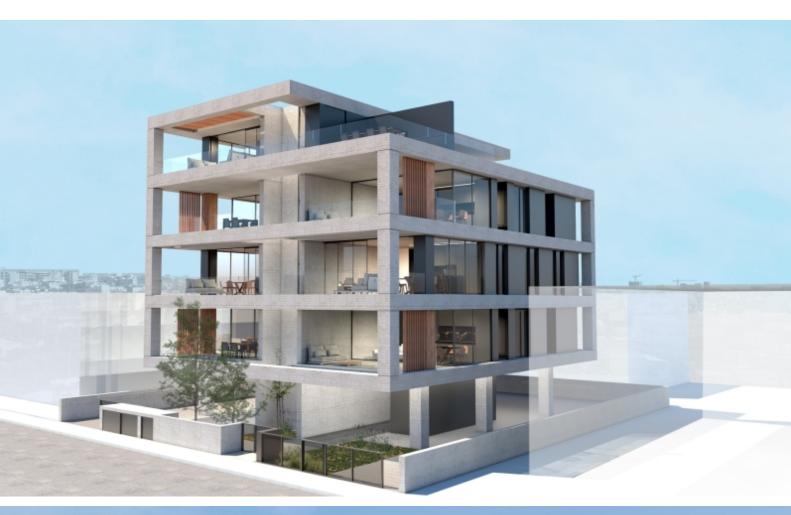

# 2 Bedroom Flat For Sale

## €341,000 Negotiable

Mesa Geitonia, Limassol New Build

## **Key Facts**

- 2 Beds
- 2 Baths
- 82 m<sup>2</sup> Covered Area
- 16 m² Covered Verandas
- New Build
- Title Deed: Available

ID: 35249

### **Description**

Brand New Spacious 2 Bedroom Apartment For Sale in Mesa Geitonia, Limassol Located in an attractive and convenient environment

It has excellent access to Spyrou Kyprianou Street and the highway!

In addition, many amenities are within walking distance!

1st Floor

2 Bedrooms

2 Bathrooms

1 En-suite + 1 Family Bathroom

82m2 of Net Indoor area

16m2 of Covered Veranda

Covered Parking