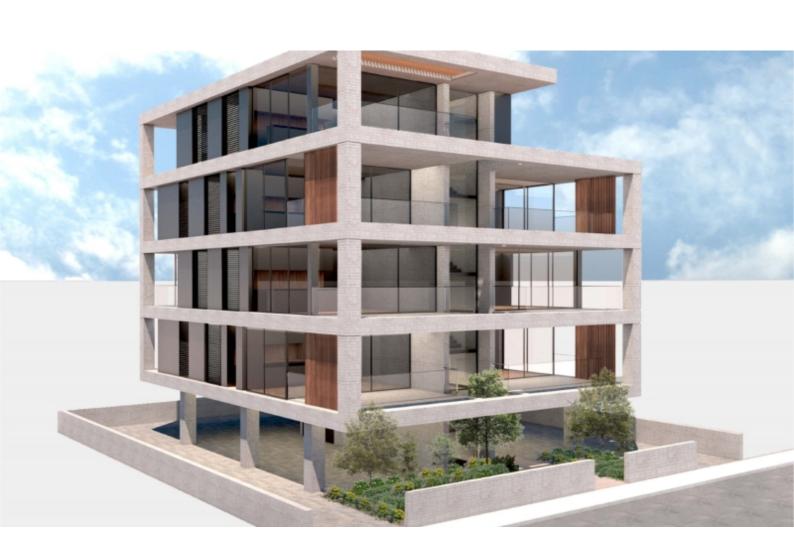

# 2 Bedroom Flat For Sale

## €341,000 Negotiable

Mesa Geitonia, Limassol New Build

## **Key Facts**

- 2 Beds
- 2 Baths
- 82 m<sup>2</sup> Covered Area
- 16 m² Covered Verandas
- New Build
- Title Deed: Available

ID: 35249

### **Description**

Brand New Spacious 2 Bedroom Apartment For Sale in Mesa Geitonia, Limassol Located in an attractive and convenient environment

It has excellent access to Spyrou Kyprianou Street and the highway!

In addition, many amenities are within walking distance!

1st Floor

2 Bedrooms

2 Bathrooms

1 En-suite + 1 Family Bathroom

82m2 of Net Indoor area

16m2 of Covered Veranda

Covered Parking