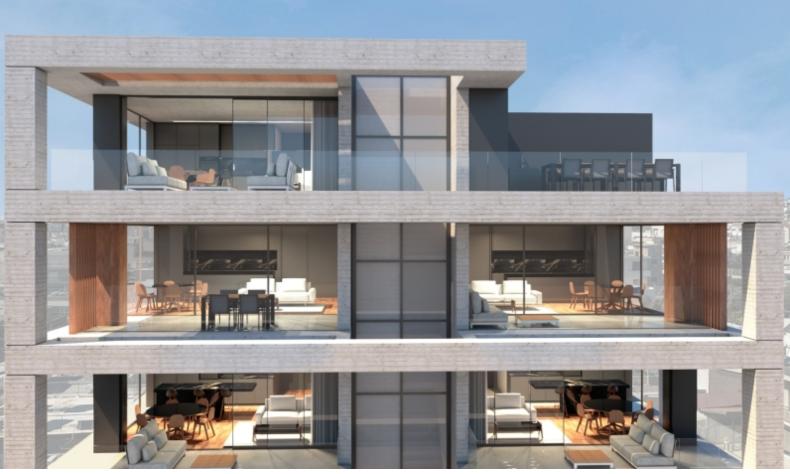

### **Indoor Features**

#### **Outdoor Features**

- Covered Parking
- Elevator
- Fitted Kitchen
- Guest Toilet
- Master Bed
- Open-plan
- Provision for Air Conditioning
- Utility Room
- Water Heater
- EPC Energy Class: Pending

### **Description**

Brand New Spacious 2 Bedroom Apartment For Sale in Mesa Geitonia, Limassol Located in an attractive and convenient environment

It has excellent access to Spyrou Kyprianou Street and the highway!

In addition, many amenities are within walking distance!

1st Floor

2 Bedrooms

2 Bathrooms

1 En-suite + 1 Family Bathroom

82m2 of Net Indoor area

16m2 of Covered Veranda

Covered Parking