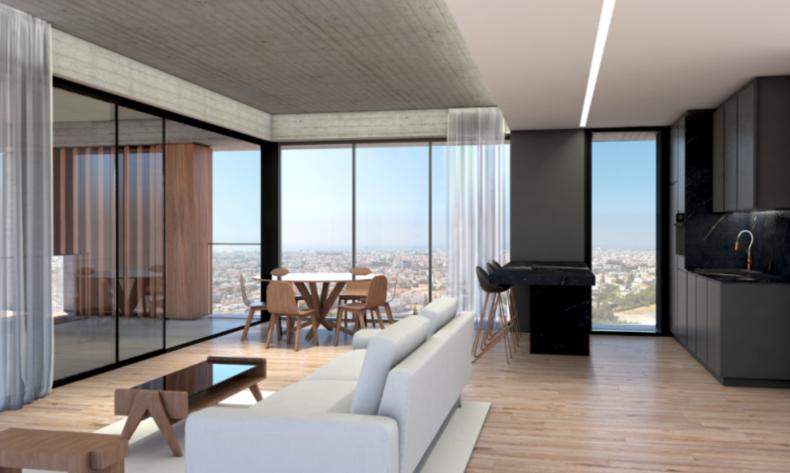

### **Description**

Brand New Spacious 2 Bedroom Apartment For Sale in Mesa Geitonia, Limassol Located in an attractive and convenient environment

It has excellent access to Spyrou Kyprianou Street and the highway!

In addition, many amenities are within walking distance!

1st Floor

2 Bedrooms

2 Bathrooms

1 En-suite + 1 Family Bathroom

82m2 of Net Indoor area

16m2 of Covered Veranda

Covered Parking

Storeroom

Provisions for A/C

A photovoltaic system for the common areas

Provisions for electric car charger

Fitted kitchen with breakfast bar

Fitted Wardrobes

Open Plan

**BBQ** Area

Elevator

This apartment is suitable for investment or private purposes!

It is excellent for a small family for permanent living

Contact us for full information and a private viewing!