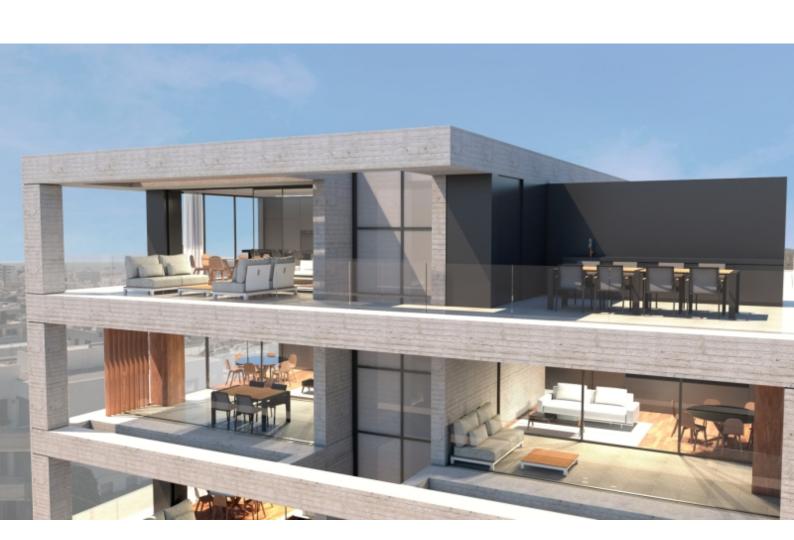

### **Description**

Brand New Spacious 2 Bedroom Entire Floor Penthouse For Sale in Mesa Geitonia, Limassol

Located in an attractive and convenient environment

It has excellent access to Spyrou Kyprianou Street and the highway!

In addition, many amenities are within walking distance!

Entire 4th Floor

2 Bedrooms

2 Bathrooms

1 En-suite + 1 Family Bathroom

79m2 of Net Indoor area

46m2 of Covered Veranda

Covered Parking

Storeroom

Provisions for A/C

A photovoltaic system for the common areas

Provisions for electric car charger

Fitted kitchen with breakfast bar

Fitted Wardrobes

Open Plan

**BBQ** Area