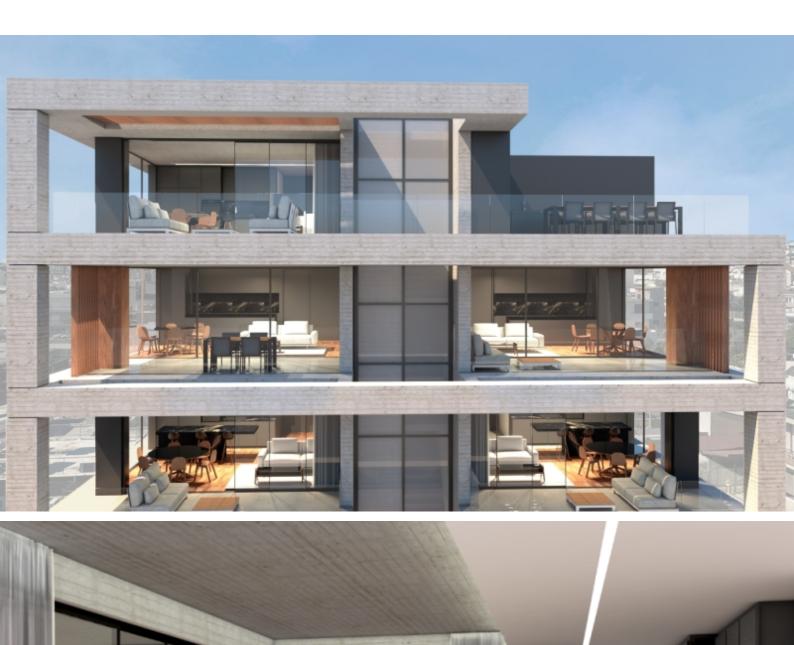

### **Description**

Brand New Spacious 2 Bedroom Entire Floor Penthouse For Sale in Mesa Geitonia, Limassol

Located in an attractive and convenient environment

It has excellent access to Spyrou Kyprianou Street and the highway!

In addition, many amenities are within walking distance!

Entire 4th Floor

2 Bedrooms

2 Bathrooms

1 En-suite + 1 Family Bathroom

79m2 of Net Indoor area

46m2 of Covered Veranda

Covered Parking

Storeroom

Provisions for A/C

A photovoltaic system for the common areas

Provisions for electric car charger

Fitted kitchen with breakfast bar

Fitted Wardrobes

Open Plan

**BBQ** Area