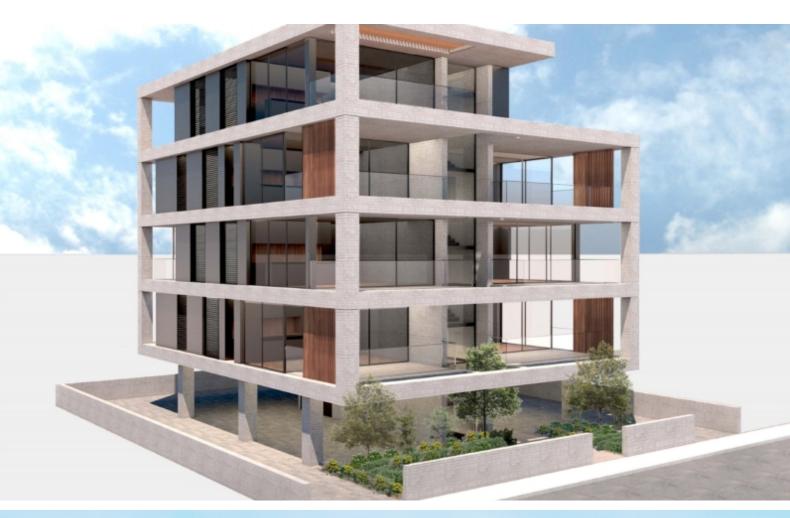

### **Description**

Brand New Spacious 2 Bedroom Entire Floor Penthouse For Sale in Mesa Geitonia, Limassol

Located in an attractive and convenient environment

It has excellent access to Spyrou Kyprianou Street and the highway!

In addition, many amenities are within walking distance!

Entire 4th Floor

2 Bedrooms

2 Bathrooms

1 En-suite + 1 Family Bathroom

79m2 of Net Indoor area

46m2 of Covered Veranda

Covered Parking