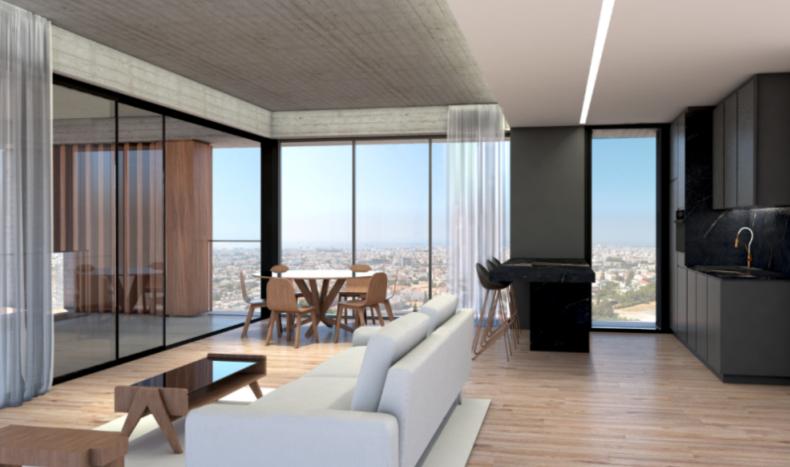

### **Description**

Brand New Spacious 2 Bedroom Entire Floor Penthouse For Sale in Mesa Geitonia, Limassol

Located in an attractive and convenient environment

It has excellent access to Spyrou Kyprianou Street and the highway!

In addition, many amenities are within walking distance!

Entire 4th Floor

2 Bedrooms

2 Bathrooms

1 En-suite + 1 Family Bathroom

79m2 of Net Indoor area

46m2 of Covered Veranda

Covered Parking

Storeroom

Provisions for A/C

A photovoltaic system for the common areas

Provisions for electric car charger

Fitted kitchen with breakfast bar

Fitted Wardrobes

Open Plan

**BBQ** Area

Elevator

This private penthouse is suitable for investment or private purposes!

It is excellent for a small family for permanent living

Contact us for full information and a private viewing!