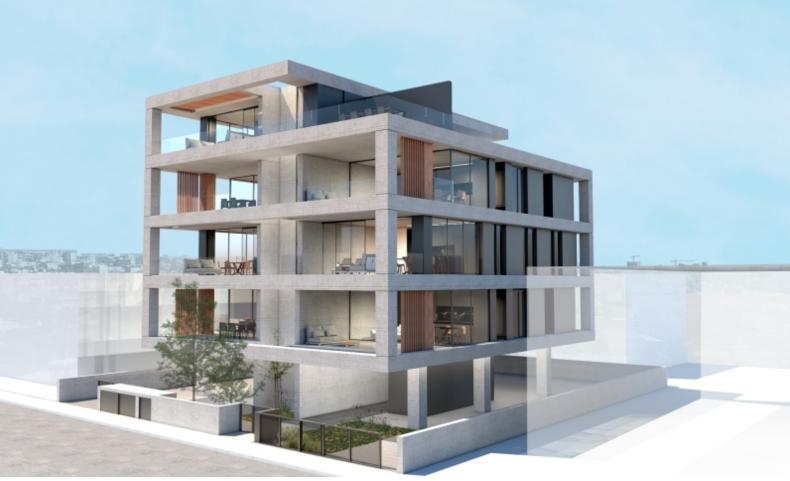

### **Description**

Brand New Spacious 2 Bedroom Entire Floor Penthouse For Sale in Mesa Geitonia, Limassol

Located in an attractive and convenient environment

It has excellent access to Spyrou Kyprianou Street and the highway!

In addition, many amenities are within walking distance!

Entire 4th Floor

2 Bedrooms

2 Bathrooms

1 En-suite + 1 Family Bathroom

79m2 of Net Indoor area

46m2 of Covered Veranda

Covered Parking