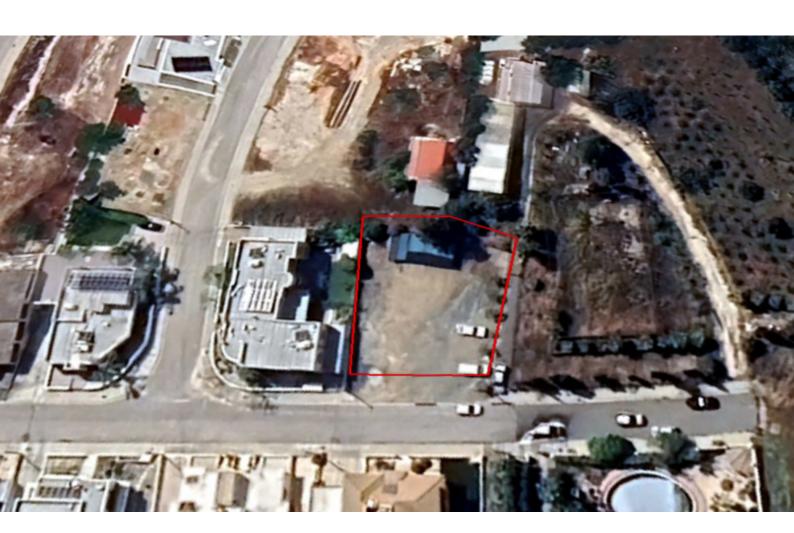

# **Residential Land 688 SQM For Sale**

### **Key Facts**

• Residential Land

• 688 m<sup>2</sup> Land Size

• 90% Building Density

• Site Coverage: 50%

• Floors: 2

• Height: 10m

• Title Deed: Available

#### **Description**

Residential Plot For Sale in Kallithea, Dali, Nicosia
Located in an attractive environment
It has excellent access to amenities and the highway!
Cul-de-sac!
688m2 of Plot area
Around 22m of Road Frontage
90% of Building Density
50% of Site Coverage
Up to 2 floors and a height of 10m
Access to a registered road
All development infrastructures are in place
This plot is excellent for residential development