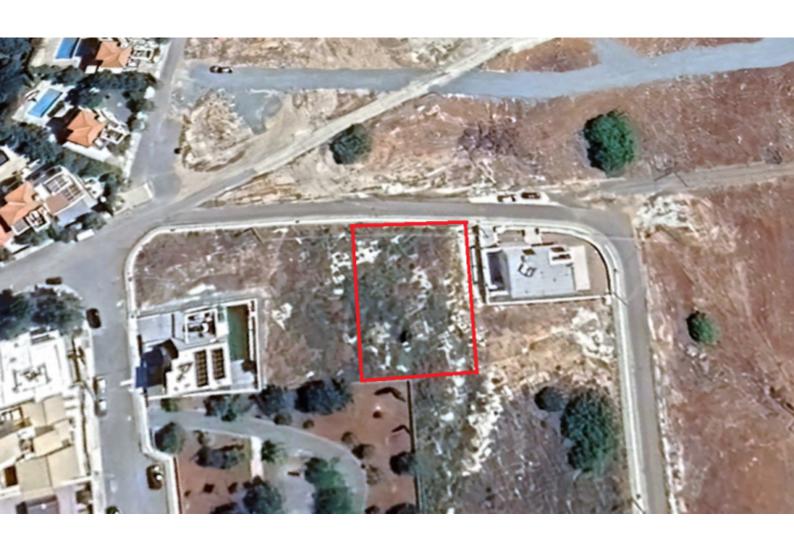

# **Residential Land 757 SQM For Sale**

### **Key Facts**

• Residential Land

• 757 m<sup>2</sup> Land Size

• 40% Building Density

• Site Coverage: 25%

Floors: 2Height: 10m

• Title Deed: Available

ID: 35307

#### **Description**

Residential Plot For Sale in Konia, Paphos
Located in a peaceful and attractive environment
Konia is one of the most sought-after and convenient villages in Paphos due to its
proximity to the city and highway!
In addition, many amenities are close by!
Next to a green area
757m2 of Plot area
Around 25m of Road Frontage
40% of Building Density
25% of Site Coverage
Up to 2 floors and a height of 10m
Access to a registered road
All development infrastructures are in place
This plot is excellent for residential development