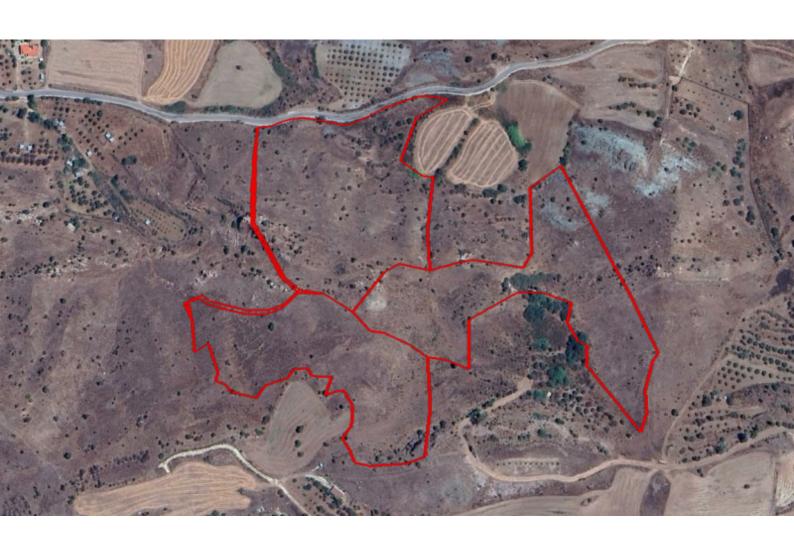

#### **Description**

3 Enormous Agricultural Land Parcels For Sale in Choletria, Paphos
Located in a peaceful and attractive environment
It is only a short distance from the Asprokremmos Reservoir
In addition, it has excellent access to the highway via the Choletria-Kouklia connecting road!

65,986m2 of Land area
Around 192m of Road Frontage
Moderately inclined surface
10% of Building Density
10% of Site Coverage
Up to 2 floors and a height of 8.3m
Access to a registered road
Many development infrastructure are in place
These land parcels are suitable for agricultural purposes
It is also excellent for developing a large photovoltaic park!