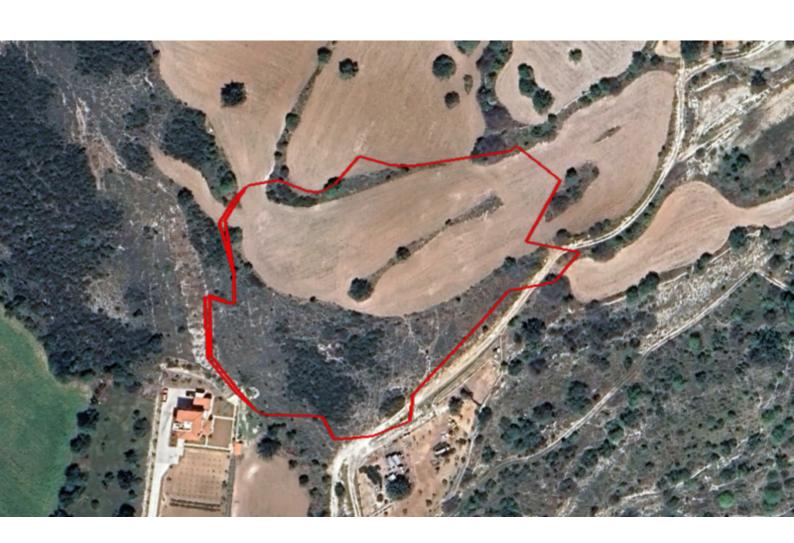

# **Agricultural Land 12,412 SQM For Sale**

### **Key Facts**

• Agricultural Land

• 12,412 m<sup>2</sup> Land Size

• 10% Building Density

• Site Coverage: 10%

Floors: 2Height: 8m

• Title Deed: Available

ID: 35312

#### **Description**

Large Agricultural Land Parcel For Sale in Armou, Paphos
Located in a peaceful land attractive village
It has excellent access to the Armou-Konia connecting road
In addition, it is only a short drive from the city center and the highway!
12,412m2 of Land area
Around 125m of Road Frontage
10% of Building Density
10% of Site Coverage
Up to 2 floors and a height of 8.3m
Access to a registered road
All development infrastructures are in place
This land is excellent for agricultural purposes