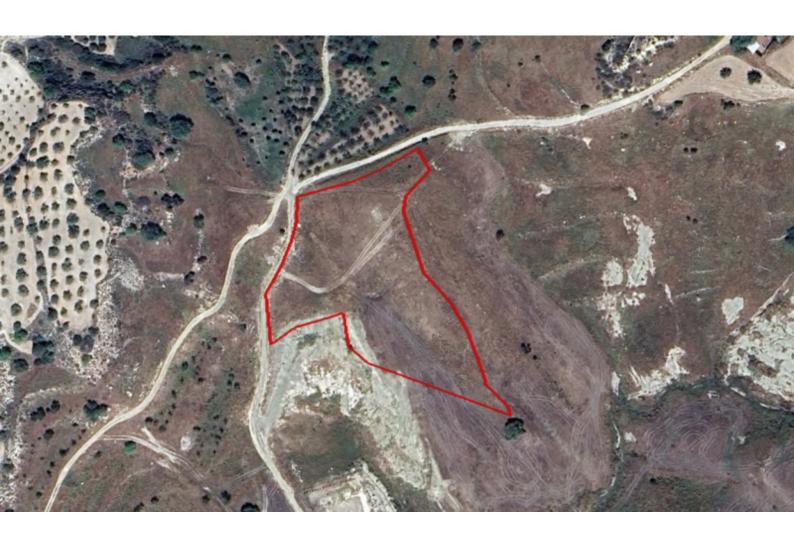

### **Key Facts**

• Agricultural Land

• 9,365 m<sup>2</sup> Land Size

• 10% Building Density

• Site Coverage: 10%

Floors: 2Height: 8m

• Title Deed: Available

ID: 35313

### **Description**

Large Agricultural Land Parcel For Sale in Armou, Paphos
Located in a peaceful and attractive setting
It has excellent access to the village center and the Armou-Konia connecting road!
9,365m2 of Land area
Around 167m of Road Frontage
10% of Building Density
10% of Site Coverage
Up to 2 floors and a height of 8.3m
Access to a registered road
All development infrastructures are in place
This land is excellent for agricultural purposes!