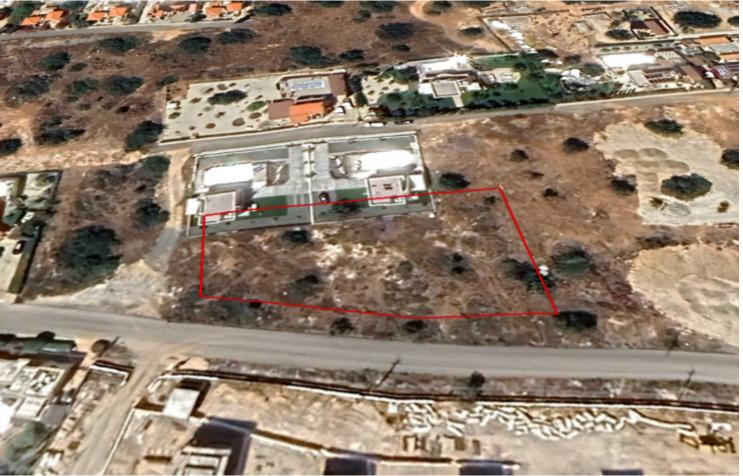

### **Key Facts**

• Residential Land

• 2,041 m<sup>2</sup> Land Size

• 15% Building Density

• Site Coverage: 15%

Floors: 2Height: 8m

• Title Deed: Available

ID: 35317

#### **Description**

Corner Residential Plot For Sale in Peyia, Paphos with Sea View!
Located in one of the most sought-after and peaceful areas in Paphos It has excellent access to the tourist area of Coral Bay In addition, Peyia is home to a wide variety of amenities!
2,041m2 of Plot area
Around 90m of Road Frontage
15% of Building Density
15% of Siter Coverage
Up to 2 floors and a height of 8.3m
Access to a registered road
All development infrastructures are in place
This plot is excellent for residential development