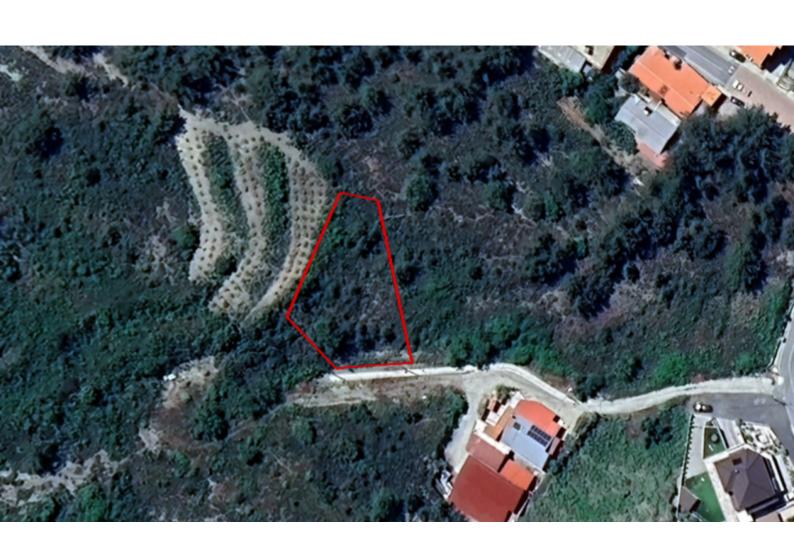

#### **Description**

Residential Plot For Sale in Kyperounta, Limassol

Located in a super peaceful and natural environment on the outskirts of Limassol It is only a short distance from the village center and a plethora of amenities In addition, it has easy access to the naturally picturesque Troodos Mountains! Cul-de-sac!

763m2 of Plot area
Around 20m of Road Frontage
Moderately inclined surface
65% of Building Density
35% of Site Coverage
Up to 2 floors and a height of 8.3m
Access to a registered road
All development infrastructures are in place
This plot is excellent for residential development