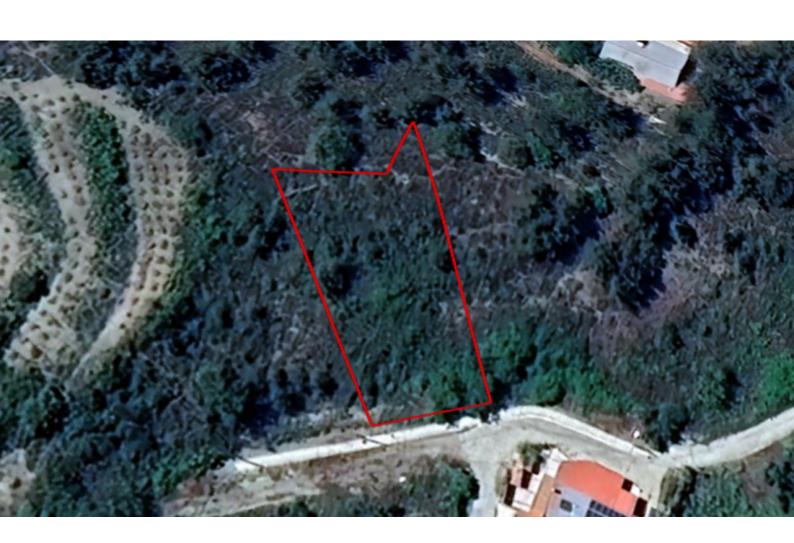

#### **Description**

Residential Plot For Sale in Kyperounta, Limassol

Located in a super peaceful and natural environment on the outskirts of Limassol It is only a short distance from the village center and a plethora of amenities In addition, it has easy access to the naturally picturesque Troodos Mountains! Cul-de-sac!

763m2 of Plot area
Around 18m of Road Frontage
Moderately inclined surface
65% of Building Density
35% of Site Coverage
Up to 2 floors and a height of 8.3m
Access to a registered road
All development infrastructures are in place
This plot is excellent for residential development