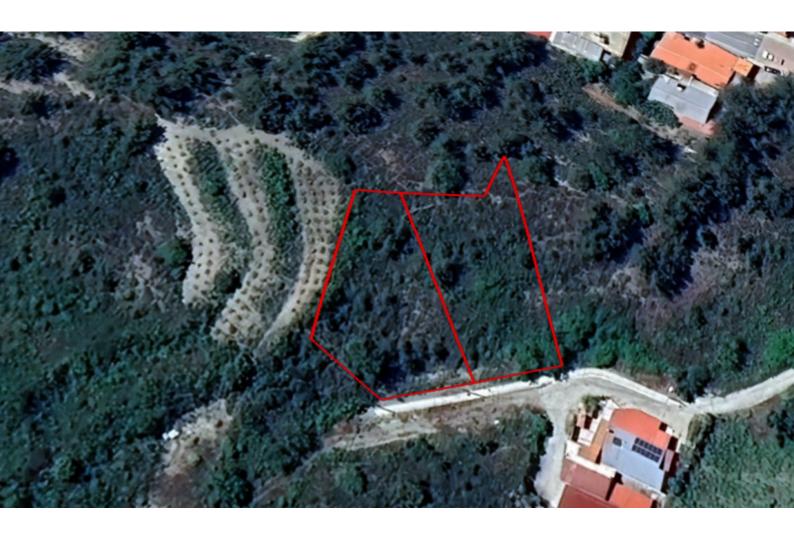

## Description

2 Residential Plots For Sale in Kyperounta, Limassol

Located in a super peaceful and natural environment on the outskirts of Limassol It is only a short distance from the village center and a plethora of amenities In addition, it has easy access to the naturally picturesque Troodos Mountains! Cul-de-sac! 1,526m2 of Plot area Around 38m of Road Frontage Moderately inclined surface

- 65% of Building Density
- 35% of Site Coverage

Up to 2 floors and a height of 8.3m

Access to a registered road

All development infrastructures are in place

These plots are excellent for residential development