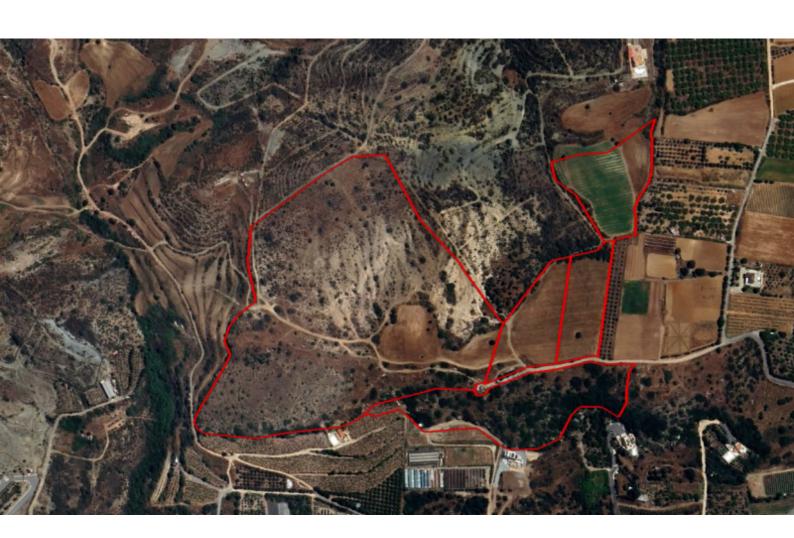

# Residential Land 176,340 SQM For Sale

## **Key Facts**

• Residential Land

• 176,340 m<sup>2</sup> Land Size

• 30% Building Density

• Site Coverage: 20%

• Floors: 2

• Height: 10m

• Title Deed: Available

#### **Description**

5 Adjacent Residential Land Parcels For Sale in Kissonerga, Paphos with Sea View! Located in a peaceful and attractive environment

It is only a short distance from the village center and Tala village!

In addition, it has excellent access to the coastal road and the upcoming marina! Sea Views!

176,340m2 of Land area

Around 240m of Road Frontage

30% of Building Density

25% of Site Coverage

Up to 2 floors and a height of 10m

Access to a registered road

All development infrastructures are in place

These land parcels are excellent for dividing plots or a large residential development!

Contact us for full information and a private viewing