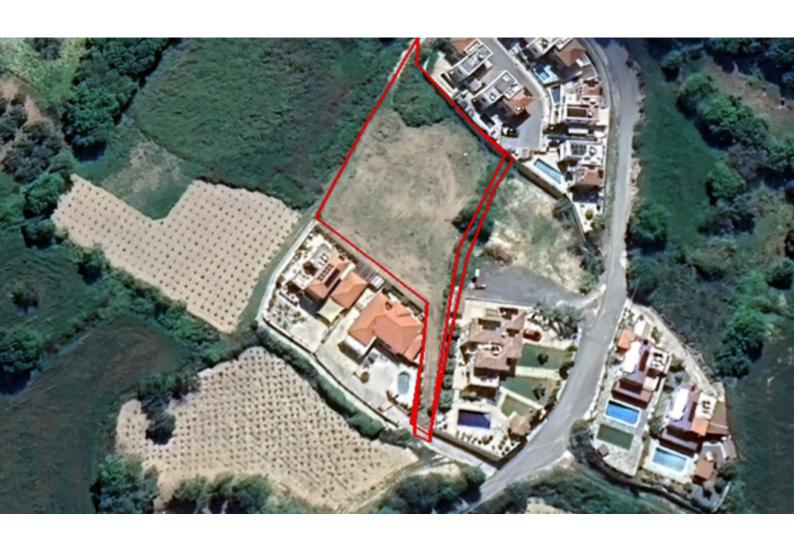

# Residential Land 1,905 SQM For Sale

### **Key Facts**

• Residential Land

• 1,905 m<sup>2</sup> Land Size

• 90% Building Density

• Site Coverage: 50%

Floors: 2Height: 8m

• Title Deed: Available

ID: 35343

#### **Description**

Residential Land Parcel For Sale in Stroumpi, Paphos
Located in a peaceful and attractive neighborhood
It is only a short distance from the village center and amenities
In addition, it has excellent access to the Stroumpi-Mesogi connecting road!
Cul-de-sac!

1,905m2 of Land area
Around 5m2 of Road Frontage
90% of Building Density
50% of Site Coverage
Up to 2 floors and a height of 8.3m
Access to a registered road
All development infrastructures are in place
This land is excellent for residential development